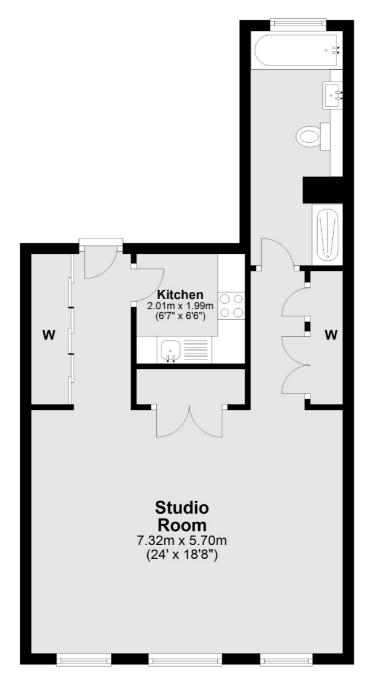

### Pall Mall, London, SW1Y

### **Fifth Floor**

Total area: approx. 48.6 sq. metres (523.1 sq. feet)