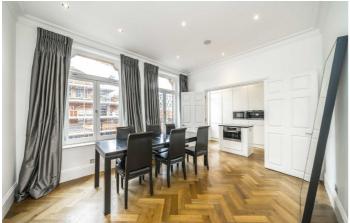

## **South Audley Street, W1K**

Entering the property on the third floor you are greeted by a bright open-plan hallway that leads to a dining area, reception room, and an open-plan kitchen overlooking Aldford Street and South Audley Street. Also accessible via the hallway is a large bedroom with built-in wardrobes and a modern bathroom.