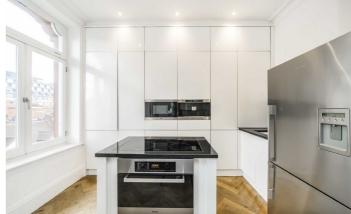

## **South Audley Street, W1K**

Entering the property on the third floor you are greeted by a bright open-plan hallway that leads to a dining area, reception room, and an open-plan kitchen overlooking Aldford Street and South Audley Street. Also accessible via the hallway is a large bedroom with built-in wardrobes and a modern bathroom.