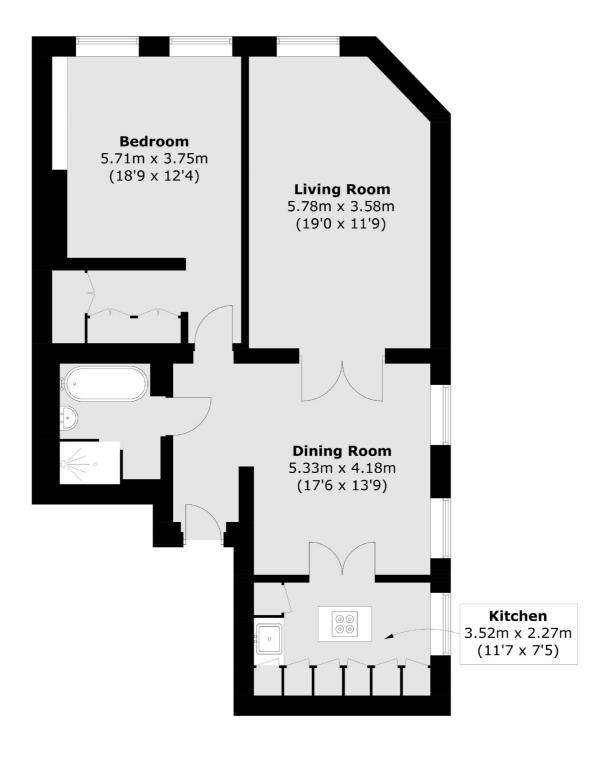

## **South Audley Street, W1K**

Entering the property on the third floor you are greeted by a bright open-plan hallway that leads to a dining area, reception room, and an open-plan kitchen overlooking Aldford Street and South Audley Street. Also accessible via the hallway is a large bedroom with built-in wardrobes and a modern bathroom.

### South Audley Street, London, W1K

Total area (approx.): 79.3 sq. m (853.6 sq. ft)

Mayfair

London

W1K2TH

Lettings

102 Mount Street

020 7529 5588