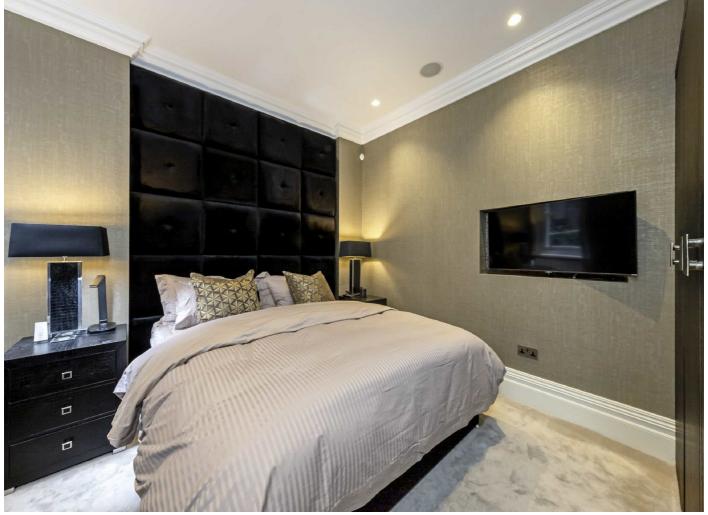

The two bedrooms are neatly positioned either side of the hallway, both with built-in wardrobes and plush carpeting. There is a separate, modern kitchen and a shower room. Savile House has a day porter and lift.