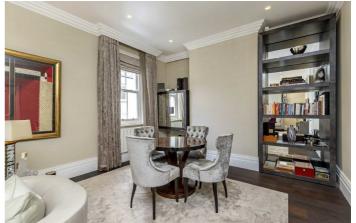

## Berkeley Street, W1J

Situated on the fifth floor of a purpose built block, this lateral apartment of 748 sq ft has impressive ceiling heights and is finished to a high standard throughout. Upon entry, the hallway draws you to the 24ft wide reception room with two large sash windows and dark wood flooring.