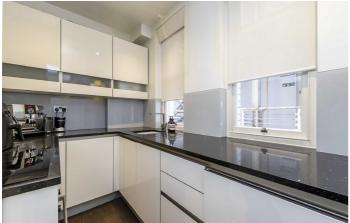

The two bedrooms are neatly positioned either side of the hallway, both with built-in wardrobes and plush carpeting. There is a separate, modern kitchen and a shower room. Savile House has a day porter and lift.