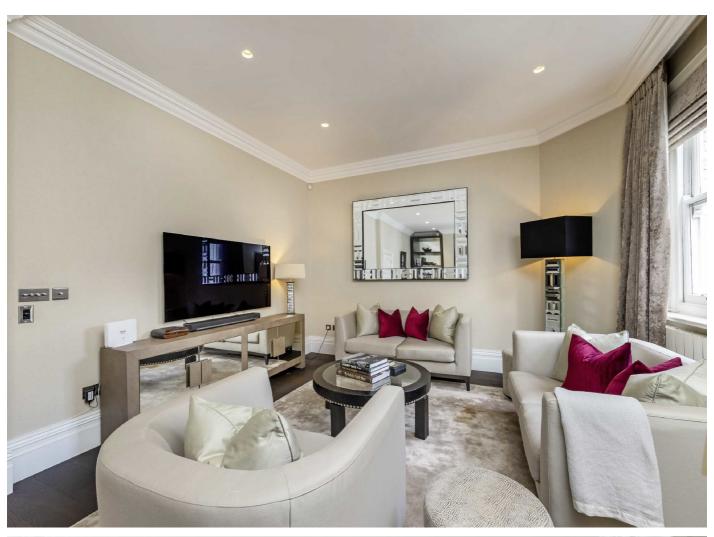

## Berkeley Street, W1J

Situated on the fifth floor of a purpose built block, this lateral apartment of 748 sq ft has impressive ceiling heights and is finished to a high standard throughout. Upon entry, the hallway draws you to the 24ft wide reception room with two large sash windows and dark wood flooring.

The two bedrooms are neatly positioned either side of the hallway, both with built-in wardrobes and plush carpeting. There is a separate, modern kitchen and a shower room. Savile House has a day porter and lift.