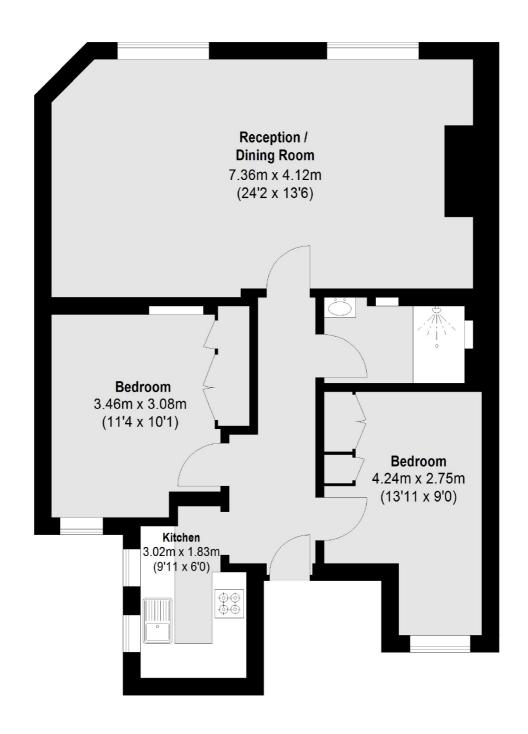

### Berkeley Street, London, W1J

Total area (approx.): 69.53 sq. m (748 Sq. ft)

Mayfair

London

Sales

W1K2TH

102 Mount Street

020 7493 6935