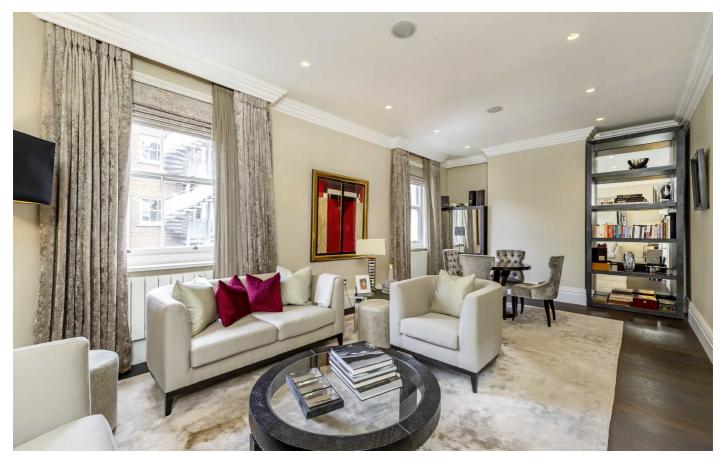

## Berkeley Street, W1J

Situated on the fifth floor of a purpose built block, this lateral apartment of 748 sq ft has impressive ceiling heights and is finished to a high standard throughout. Upon entry, the hallway draws you to the 24ft wide reception room with two large sash windows and dark wood flooring.