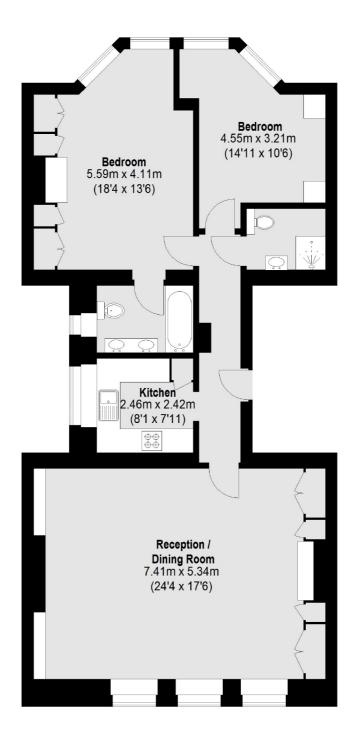

## Balfour Place, London, W1K

First Floor
Total area (approx.):103.32 sq. m (1112 Sq. ft)

Mayfair

London

W1K 2TH

Lettings

102 Mount Street

020 7529 5588