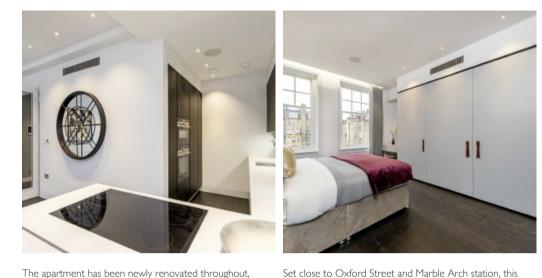

## Second Floor

Total area (approx.): 82.4 sq. m (886.9 sq. ft)

The apartment has been newly renovated throughout, offering two double bedrooms with two modern bathrooms.

The open plan kitchen/living area offers a breakfast bar as well as dining and entertaining space.

The apartment has been furnished to an exceptional standard as well as boasting high ceilings, wooden flooring, air conditioning, Banham security and home automation system.

property is conveniently located within easy reach of the

shops and restaurants of Mayfair.

102 Mount Street • London • W1K 2TH T: 020 7529 5588 E: rentals@wetherell.co.uk

wetherell.co.uk

NO ONE KNOWS MAYFAIR BETTER THAN WETHERELL