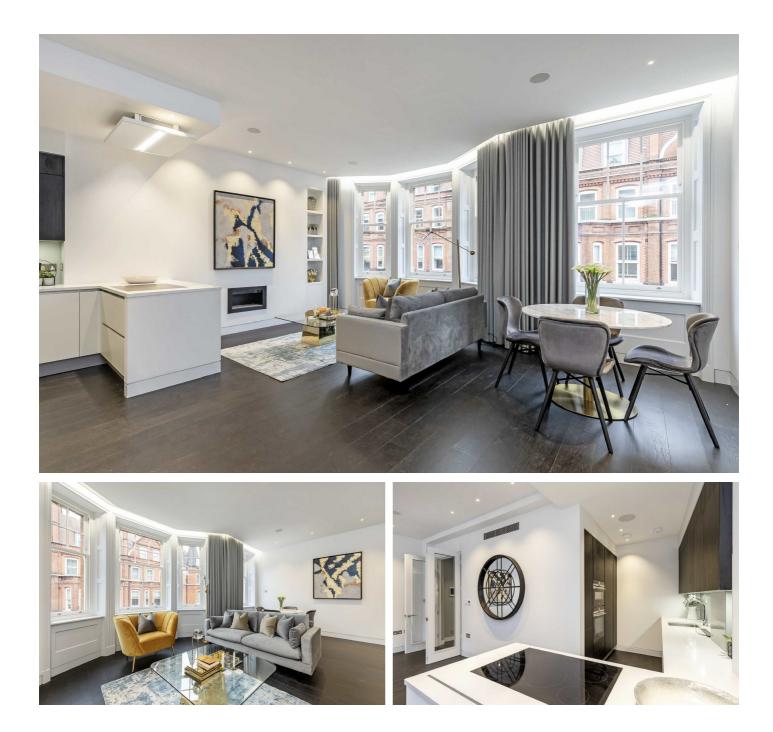

### Park Street, W1K

The apartment has been newly renovated throughout, offering two double bedrooms with two modern bathrooms.

The open plan kitchen/living area offers a breakfast bar as well as dining and entertaining space.

The apartment has been furnished to an exceptional standard as well as boasting high ceilings, wooden flooring, air conditioning, Banham security and home automation system.