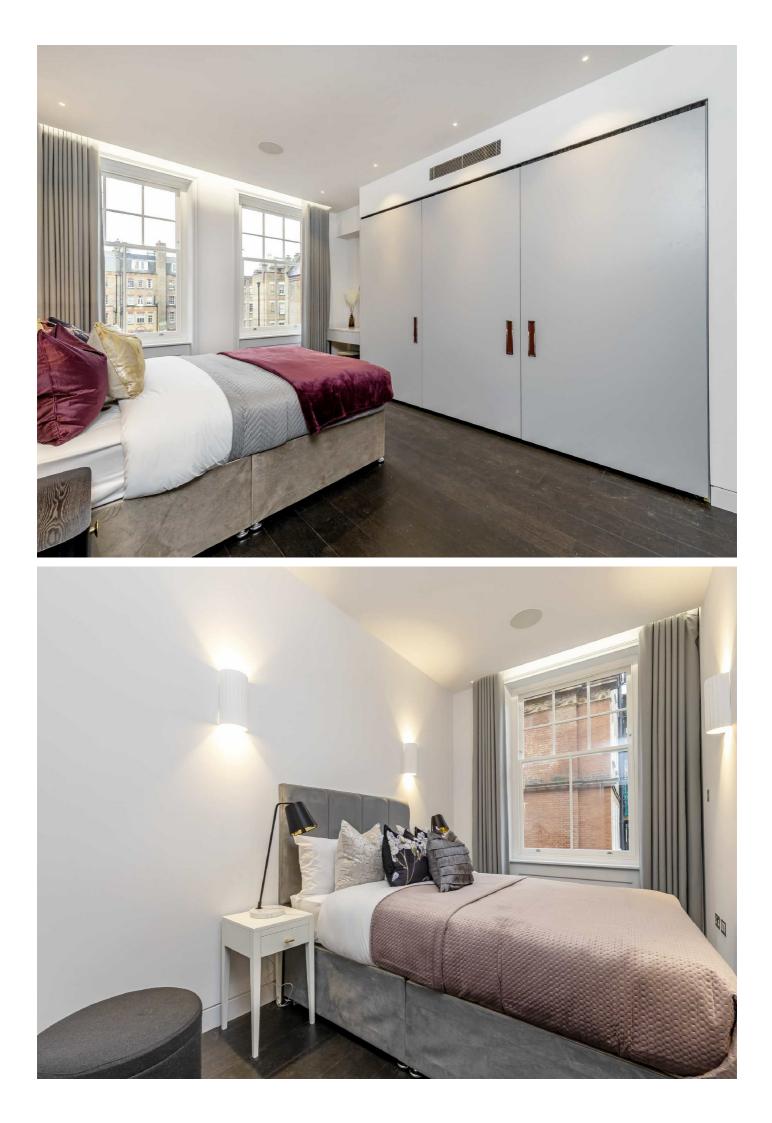

### Park Street, W1K

The apartment has been newly renovated throughout, offering two double bedrooms with two modern bathrooms.

The open plan kitchen/living area offers a breakfast bar as well as dining and entertaining space.

The apartment has been furnished to an exceptional standard as well as boasting high ceilings, wooden flooring, air conditioning, Banham security and home automation system.