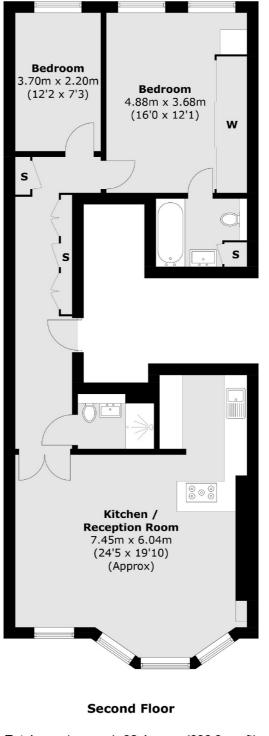

### Park Street, London, W1K

Total area (approx.): 82.4 sq. m (886.9 sq. ft)

Mayfair 102 Mount Street London W1K 2TH Lettings 020 7529 5588 Energy Rating: C. We aim to make our particulars both accurate and reliable. However they are not guaranteed; nor do they form part of an offer or contract. If you require clarification on any points then please contact us, especially if you're traveling some distance to view. Please note that appliances and heating systems have not been tested and therefore no warranties can be given as to their good working order.