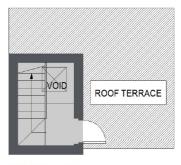

### Curzon Street, London, W1J

THIRD FLOOR

SIXTH FLOOR

**FOURTH FLOOR** 

FIFTH FLOOR

TOTAL APPROX. FLOOR AREA (EXCLUDING LIFT) 1431 SQ. FT. (132.9 SQ. M.)