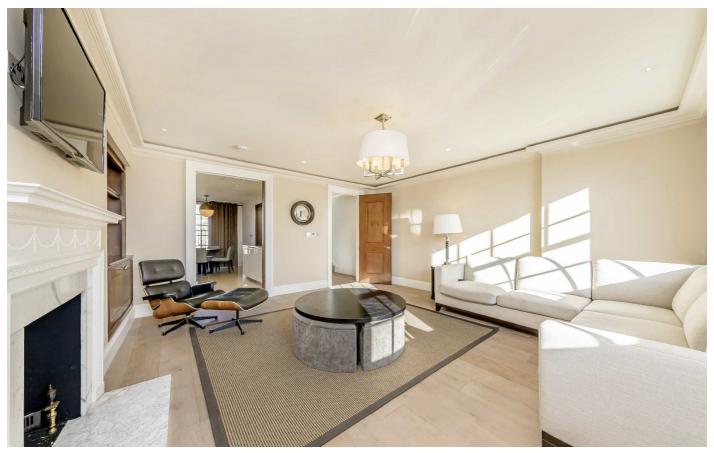

## Curzon Street, W1J

The property is arranged over two floors and has been refurbished to a high standard throughout, with air conditioning and a concierge service.

There is a large reception room with wood flooring and a sliding door through to the kitchen/dining room, two good sized double bedrooms with built-in storage and a modern bathroom and shower room.