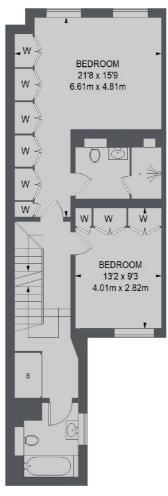

### Curzon Street, London, W1J

THIRD FLOOR

SIXTH FLOOR

**FOURTH FLOOR** 

FIFTH FLOOR

TOTAL APPROX. FLOOR AREA (EXCLUDING LIFT) 1431 SQ. FT. (132.9 SQ. M.)