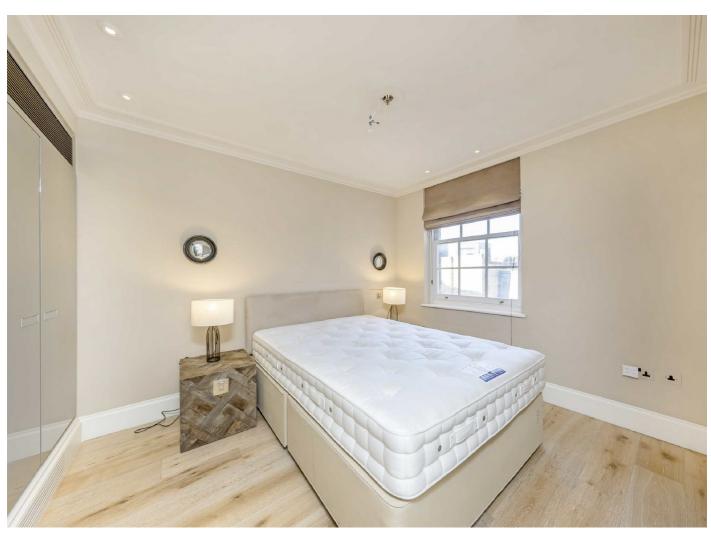

## Curzon Street, W1J

The property is arranged over two floors and has been refurbished to a high standard throughout, with air conditioning and a concierge service.

There is a large reception room with wood flooring and a sliding door through to the kitchen/dining room, two good sized double bedrooms with built-in storage and a modern bathroom and shower room.