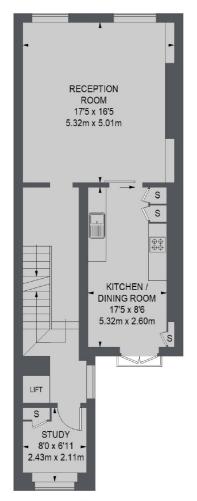

### Curzon Street, London, W1J

THIRD FLOOR

SIXTH FLOOR

**FOURTH FLOOR** 

FIFTH FLOOR

TOTAL APPROX. FLOOR AREA (EXCLUDING LIFT) 1431 SQ. FT. (132.9 SQ. M.)