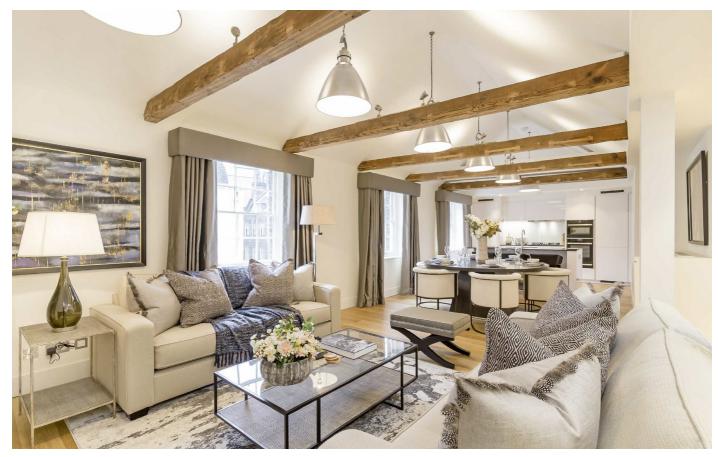

## Hays Mews, W1J

The open plan kitchen / reception boasts excellent dining and entertaining space, perfect for both relaxing or entertaining guests.

Large principal bedroom with luxury en suite bathroom and built in storage and two further double bedrooms with built in storage and additional family bathroom.

The property has been recently renovated offering wooden flooring, characterful exposed timber beams and contemporary fixtures, fittings and furnishings throughout.