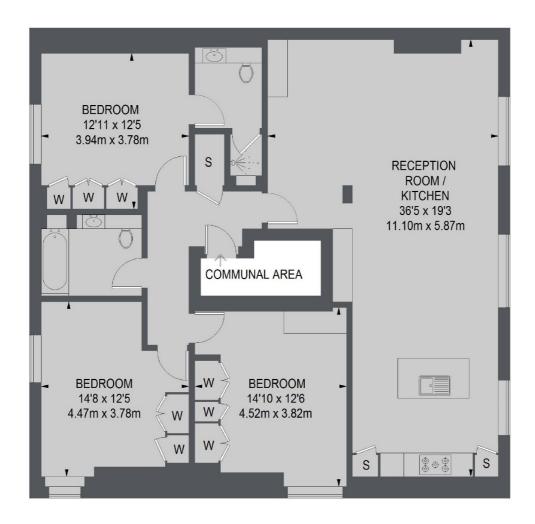

### Hays Mews, London, W1J

**SECOND FLOOR** 

Mayfair

London

W1K2TH

Lettings

102 Mount Street

020 7529 5588

TOTAL APPROX. FLOOR AREA 1325 SQ. FT. (123.14 SQ. M.) (EXCLUDING COMMUNAL AREA)