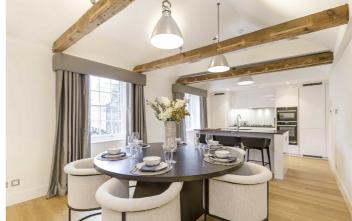

## Hays Mews, W1J

The open plan kitchen / reception boasts excellent dining and entertaining space, perfect for both relaxing or entertaining guests.

Large principal bedroom with luxury en suite bathroom and built in storage and two further double bedrooms with built in storage and additional family bathroom.

The property has been recently renovated offering wooden flooring, characterful exposed timber beams and contemporary fixtures, fittings and furnishings throughout.