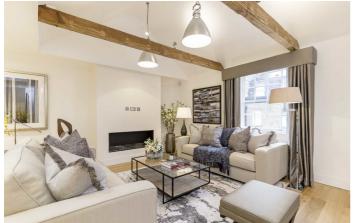

## Hays Mews, W1J

The open plan kitchen / reception boasts excellent dining and entertaining space, perfect for both relaxing or entertaining guests.

Large principal bedroom with luxury en suite bathroom and built in storage and two further double bedrooms with built in storage and additional family bathroom.

The property has been recently renovated offering wooden flooring, characterful exposed timber beams and contemporary fixtures, fittings and furnishings throughout.