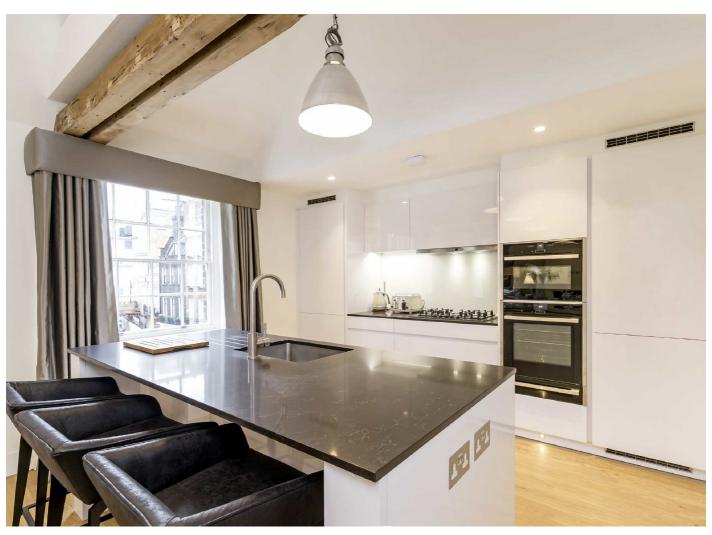

## Hays Mews, W1J

The open plan kitchen / reception boasts excellent dining and entertaining space, perfect for both relaxing or entertaining guests.

Large principal bedroom with luxury en suite bathroom and built in storage and two further double bedrooms with built in storage and additional family bathroom.

The property has been recently renovated offering wooden flooring, characterful exposed timber beams and contemporary fixtures, fittings and furnishings throughout.