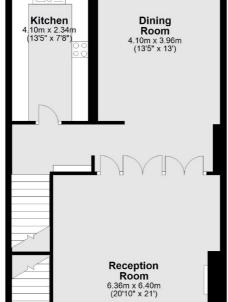

### Farm Street, London, W1J

**Ground Floor** 

#### First Floor

#### Second Floor

Total area: approx. 155.9 sq. metres (1678.2 sq. feet)

020 7529 5588

Mayfair