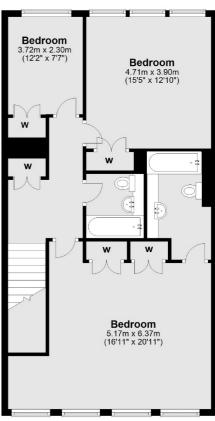

There are two well-proportioned double bedrooms, one of which has a modern en suite bathroom and further family bathroom and single bedroom/office.

#### First Floor