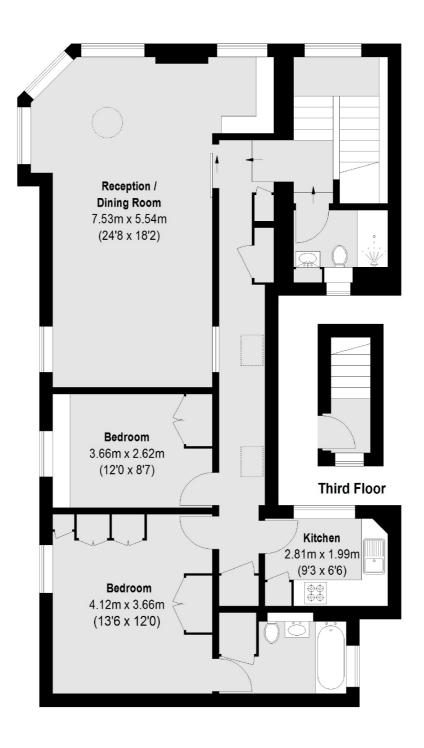

### Hertford Street, London, W1J

**Fourth Floor** 

Total area (approx.): 97.62 sq. m (1051 Sq. ft)

Mayfair

London

W1K 2TH

Lettings

102 Mount Street