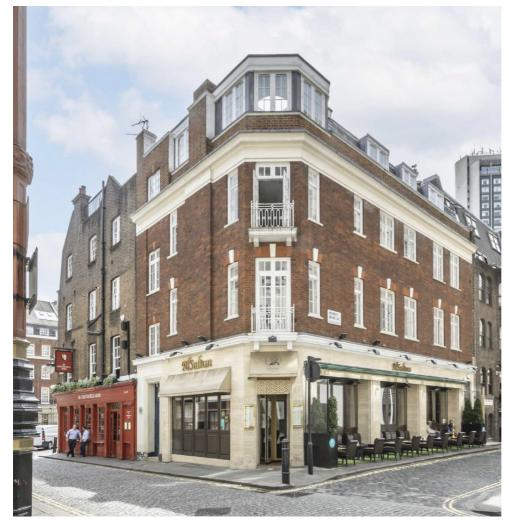

## Hertford Street, W1J

£1,420 Per week

A stunning, newly decorated two bedroom lateral apartment, set in the heart of Shepherds Market. This apartment benefits from abundance of natural light and is to a high specification.

Hertford Street runs parallel to Curzon Street and Piccadilly and is conveniently situated for the restaurants and bars of Shepherd Market. The closest tubes are Green Park and Hyde Park Corner.