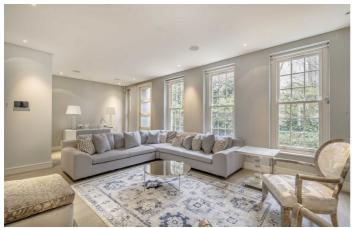

## Shepherds Close, W1K

Accommodation consists of a reception room, TV room and a large eat-in kitchen. There is a main bedroom with dressing area and en suite bathroom, two further double bedrooms one with en suite, further bathroom, staff quarters and a small office.