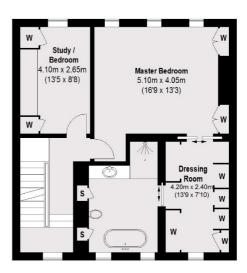

## Shepherds Close, W1K

Accommodation consists of a reception room, TV room and a large eat-in kitchen. There is a main bedroom with dressing area and en suite bathroom, two further double bedrooms one with en suite, further bathroom, staff quarters and a small office.

### Shepherds Close, London, W1K

Second Floor

First Floor

Reception Room
7.90m x 4.05m
(25'11 x 13'3)

Dining Room
4.20m x 4.00m
(13'9 x 13'1)

Lower Ground Floor

Mayfair

London