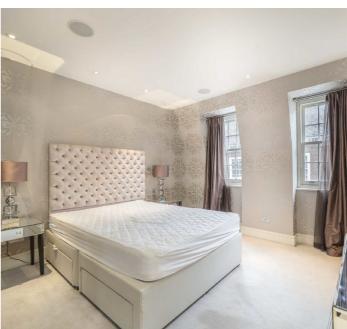

## Shepherds Close, W1K

Accommodation consists of a reception room, TV room and a large eat-in kitchen. There is a main bedroom with dressing area and en suite bathroom, two further double bedrooms one with en suite, further bathroom, staff quarters and a small office.