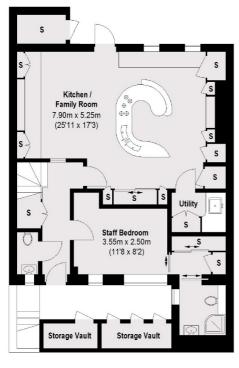

## Shepherds Close, W1K

Accommodation consists of a reception room, TV room and a large eat-in kitchen. There is a main bedroom with dressing area and en suite bathroom, two further double bedrooms one with en suite, further bathroom, staff quarters and a small office.

W1K2TH

Lettings

102 Mount Street

020 7529 5588

**Ground Floor** 

Total area (approx.): 274.16 sq. m (2951 sq. ft)

Vault: 4.61 sq. m ( 50 sq. ft)