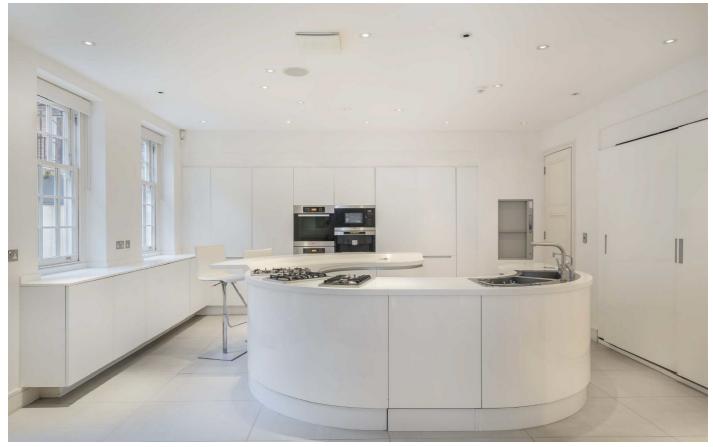

## Shepherds Close, W1K

Accommodation consists of a reception room, TV room and a large eat-in kitchen. There is a main bedroom with dressing area and en suite bathroom, two further double bedrooms one with en suite, further bathroom, staff quarters and a small office.