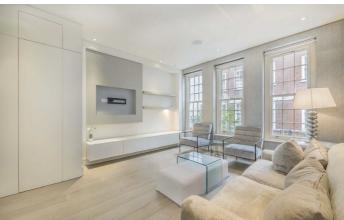

## Shepherds Close, W1K

Accommodation consists of a reception room, TV room and a large eat-in kitchen. There is a main bedroom with dressing area and en suite bathroom, two further double bedrooms one with en suite, further bathroom, staff quarters and a small office.