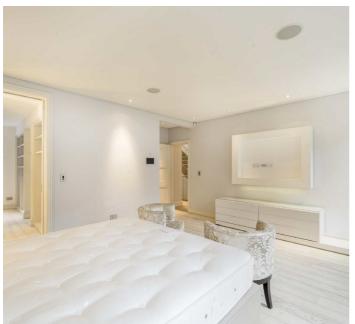

## Shepherds Close, W1K

Accommodation consists of a reception room, TV room and a large eat-in kitchen. There is a main bedroom with dressing area and en suite bathroom, two further double bedrooms one with en suite, further bathroom, staff quarters and a small office.