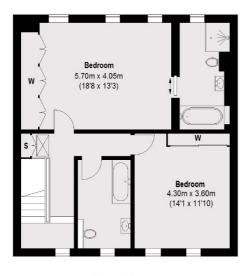

### Shepherds Close, London, W1K

Second Floor

First Floor

Reception Room
7.90m x 4.05m
(25'11 x 13'3)

Dining Room
4.20m x 4.00m
(13'9 x 13'1)

Lower Ground Floor

Mayfair

London

W1K2TH

Lettings

102 Mount Street

020 7529 5588

**Ground Floor** 

Total area (approx.): 274.16 sq. m (2951 sq. ft)

Vault: 4.61 sq. m ( 50 sq. ft)