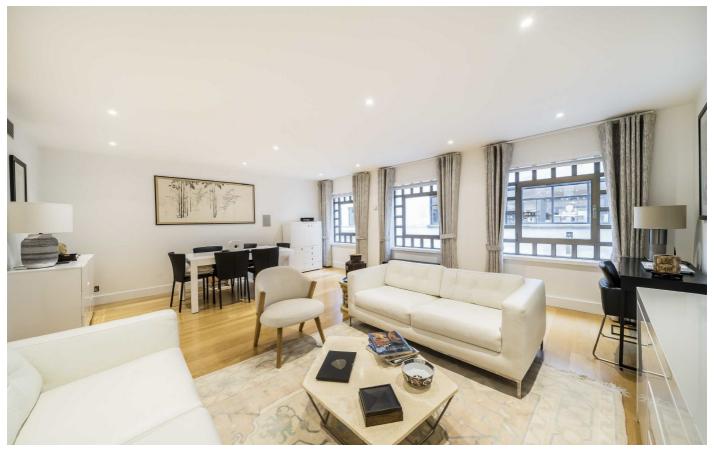

## Jermyn Street, SW1Y

£1,350 Per week

This modern two bedroom, two bathroom apartment is situated on the second floor of this secure building and in the heart of St James.

The building is located in the centre of London's oldest district and is close to the many amenities of St. James's, Mayfair, Piccadilly and Soho.

#### **Features**

Two Double Bedrooms
Two Bathrooms
Air Conditioning
Balcony
Lift Access
Wooden Flooring

Mayfair 020 7529 5588 dexters.co.uk

# Jermyn Street, SW1Y

The apartment benefits air-conditioning throughout, a rear-facing balcony, direct lift access, and contemporary fixtures and fittings throughout.