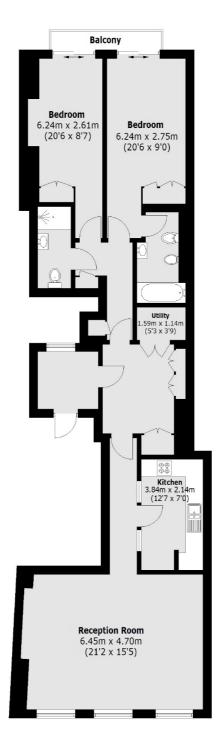

### Jermyn Street, London, SW1Y

Total area (approx.): 107.9 sq. m (1,161.4 sq. ft) Balcony: 2.5 sq. m (26.9 sq. ft)

Mayfair

London

W1K 2TH

Lettings

102 Mount Street

020 7529 5588