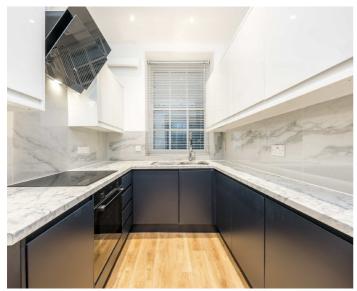

## Berkeley Street, W1J

A charming, newly renovated two double bedroom apartment on the first floor of a period building just south of Berkeley Square.

A charming, newly renovated two double bedroom apartment on the first floor of a period building just south of Berkeley Square. The property benefits from wooden floors throughout and a dedicated porter service.

#### **Features**

Two Double Bedrooms
Newly Renovated
Wooden Flooring
Day Porter
Lift Access
Excellent Location