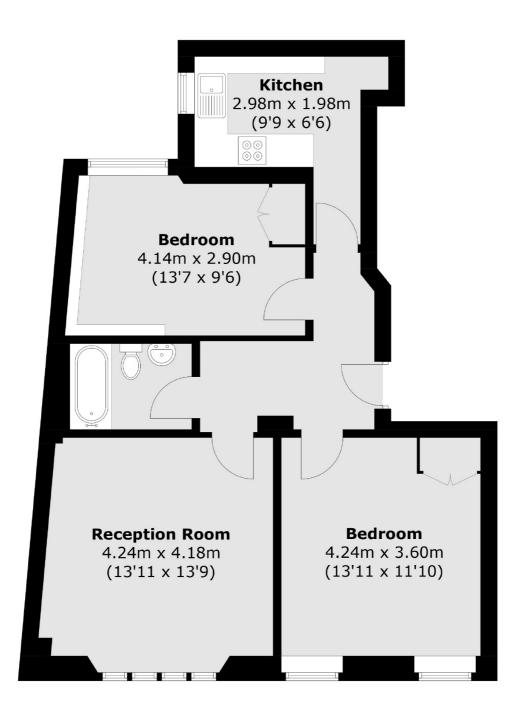

### **First Floor**

Total area (approx.): 66.1 sq. m (711.5 sq. ft)

Mayfair

London

W1K2TH

Lettings

102 Mount Street

020 7529 5588