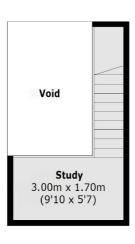

## Albemarle Street, W1S

£750 Per week

A spacious one bedroom flat located on the first floor of a well maintained Georgian building complete with a reception room with galleried study area, separate kitchen/breakfast room, bedroom with en suite bathroom and guest W/C.

## **Features**

One Bedroom
Wooden Flooring
Modern Fixtures & Fittings
Galleried Study Space
Secure Entry Systems
Excellent Location

Mayfair 020 7529 5588 dexters.co.uk

020 7529 5588

Total area (approx.): 73.0 sq. m (786 sq. ft)