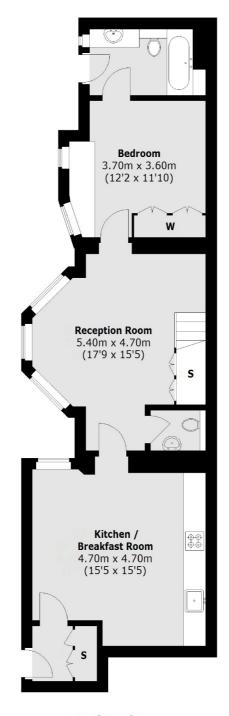

## Albemarle Street, W1S

£750 Per week

A spacious one bedroom flat located on the first floor of a well maintained Georgian building complete with a reception room with galleried study area, separate kitchen/breakfast room, bedroom with en suite bathroom and guest W/C.

## **Features**

One Bedroom
Wooden Flooring
Modern Fixtures & Fittings
Galleried Study Space
Secure Entry Systems
Excellent Location

Mayfair 020 7529 5588 dexters.co.uk

020 7529 5588

Total area (approx.): 73.0 sq. m (786 sq. ft)