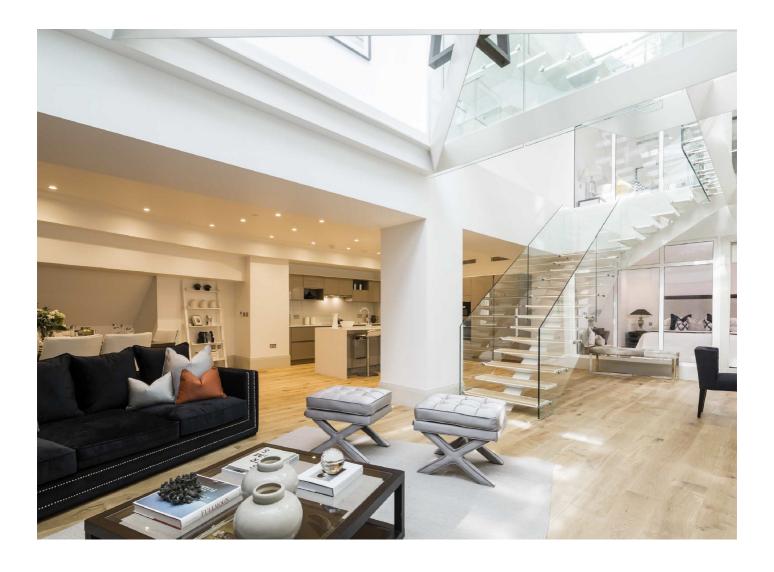

### Park Street, W1K

Meticulously designed for luxurious city living this property can be accessed via its own entrance on Park Lane or via the main building entrance located on Park Street. Once inside you are greeted by a spacious hallway and an imposing bespoke glass staircase connecting all three floors, leading downstairs to the vast reception room. Perfect for entertaining with its high specification and openplan kitchen with white gloss units and integrated Miele appliances.

Stairs lead up to an opulent master bedroom suite on the upper floor which has a large dressing area, ample cupboard space and oversized master en suite with a walk in shower and separate bath. In addition, there are also lovely views of Hyde Park with its own private West facing terrace spanning across the width of the property. The apartment also benefits from two further en suite bedrooms, one on each floor of the apartment.