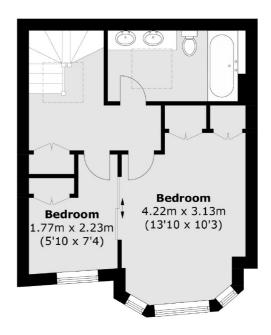

#### **Second Floor**

Ground Floor First Floor

Total area (approx.): 104.4 sq. m (1,123.8 sq. ft)

Mayfair

London

W1K 2TH

Lettings

102 Mount Street