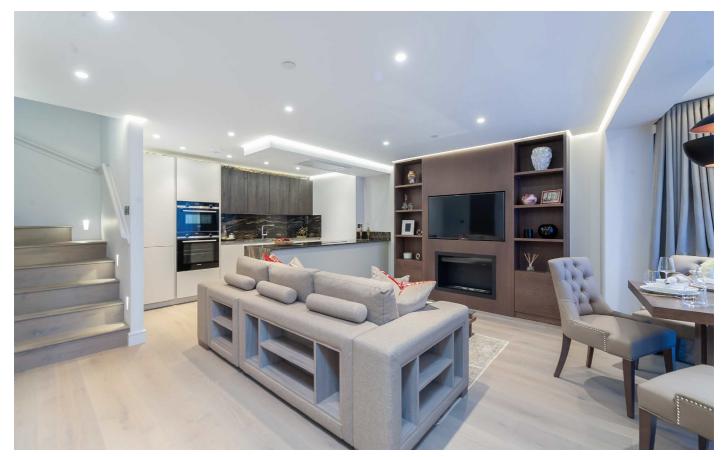

The ground floor comprises an open plan reception room with fully fitted kitchen and guest WC.

The house has been architectural designed to maximise space, light and storage at all levels.