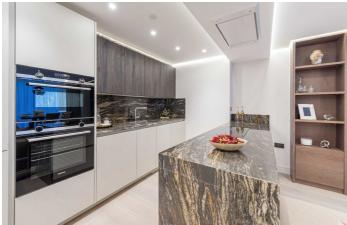

The ground floor comprises an open plan reception room with fully fitted kitchen and guest WC.

The house has been architectural designed to maximise space, light and storage at all levels.