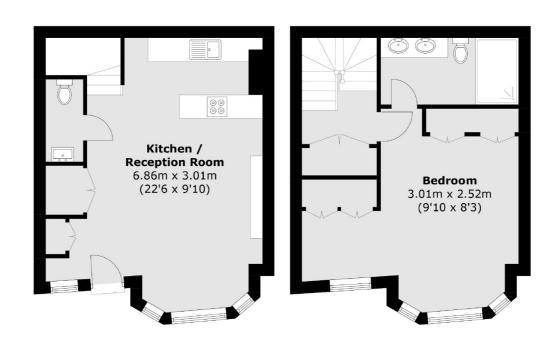

The ground floor comprises an open plan reception room with fully fitted kitchen and guest WC.

The house has been architectural designed to maximise space, light and storage at all levels.

#### **Second Floor**

Ground Floor First Floor

Total area (approx.): 104.4 sq. m (1,123.8 sq. ft)

Mayfair

London

W1K 2TH

Lettings

102 Mount Street