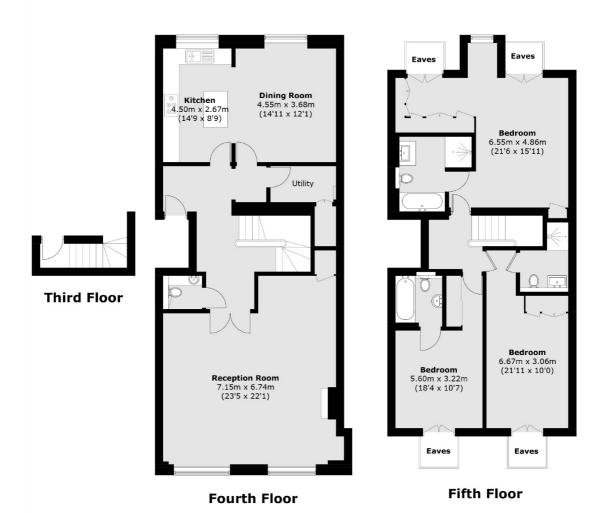

### **Charles Street, W1J**

Split over the fourth and fifth floors of this period building access is granted directly via lift on the fourth floor or communal stairway.

The fourth floor gives way to a large reception and separate kitchen diner fitted with high specification German appliances and breakfast bar. The large main suite can be found on the fifth floor along with two further double bedrooms. All bedrooms are en suite.

### Charles Street, London, W1J

Total area (approx.): 185.9 sq. m (2,000.9 sq. ft) (Excluding Eaves)

Mayfair

London

W1K2TH

Lettings

102 Mount Street

020 7529 5588