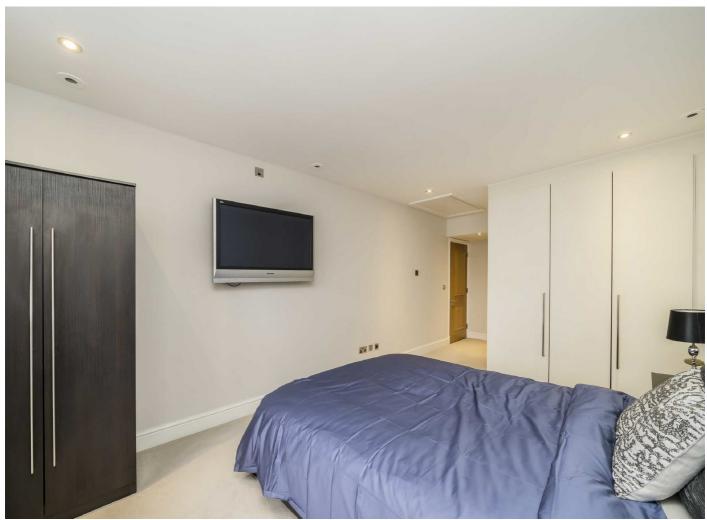

### **Charles Street, W1J**

Split over the fourth and fifth floors of this period building access is granted directly via lift on the fourth floor or communal stairway.

The fourth floor gives way to a large reception and separate kitchen diner fitted with high specification German appliances and breakfast bar. The large main suite can be found on the fifth floor along with two further double bedrooms. All bedrooms are en suite.