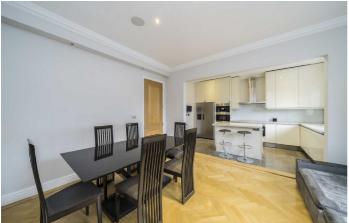

### **Charles Street, W1J**

Split over the fourth and fifth floors of this period building access is granted directly via lift on the fourth floor or communal stairway.

The fourth floor gives way to a large reception and separate kitchen diner fitted with high specification German appliances and breakfast bar. The large main suite can be found on the fifth floor along with two further double bedrooms. All bedrooms are en suite.