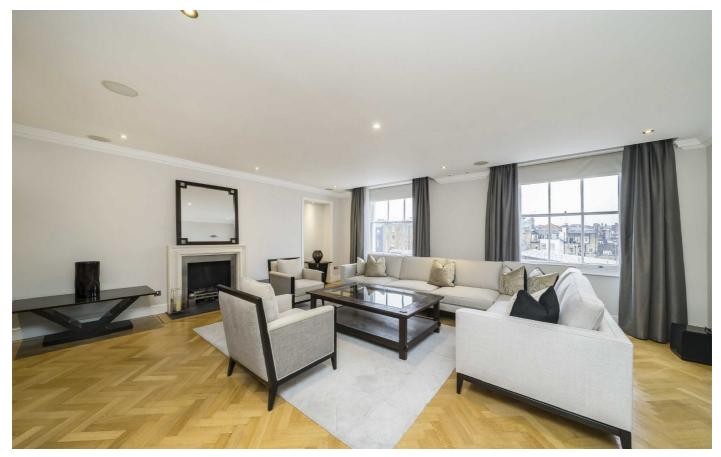

### **Charles Street, W1J**

Split over the fourth and fifth floors of this period building access is granted directly via lift on the fourth floor or communal stairway.

The fourth floor gives way to a large reception and separate kitchen diner fitted with high specification German appliances and breakfast bar. The large main suite can be found on the fifth floor along with two further double bedrooms. All bedrooms are en suite.