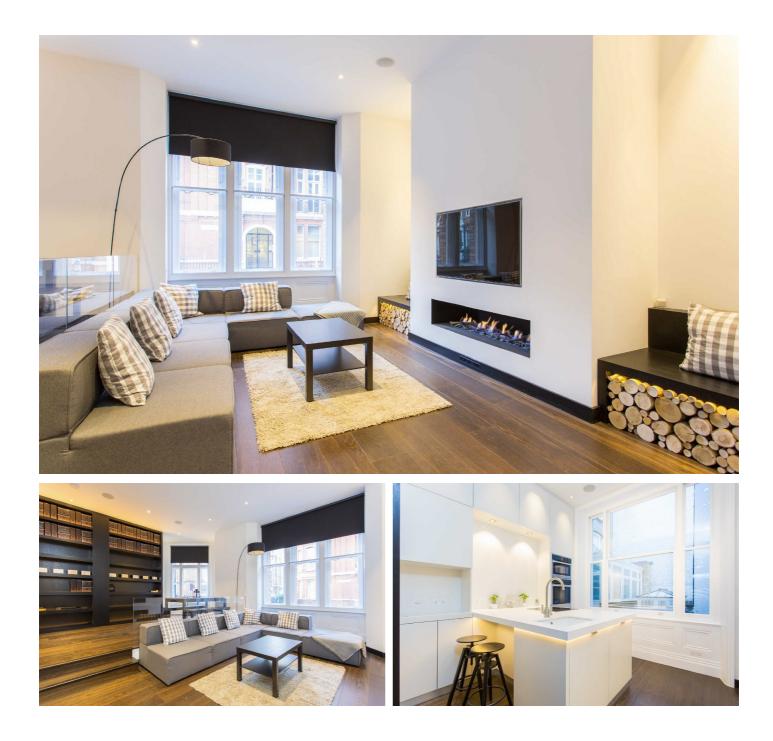

## Green Street, W1K £1,850 Per week

A stunning duplex two bedroom, two bathroom property, benefitting from a spacious reception room and open plan fully fitted modern kitchen.

Green Street is situated between North Audley Street and Park Lane, and the property is located at the favoured Eastern end. It is well placed for access to the internationally renowned shops and restaurants of Mayfair.

#### Features

Two Double Bedrooms Two Modern Bathrooms Luxury Renovation Air Conditioning Courtyard Duplex Accommodation

## Green Street, W1K

The property has wooden flooring throughout and air conditioning. This flat is situated in the heart of Mayfair just a short walk from Hyde Park and Bond Street.