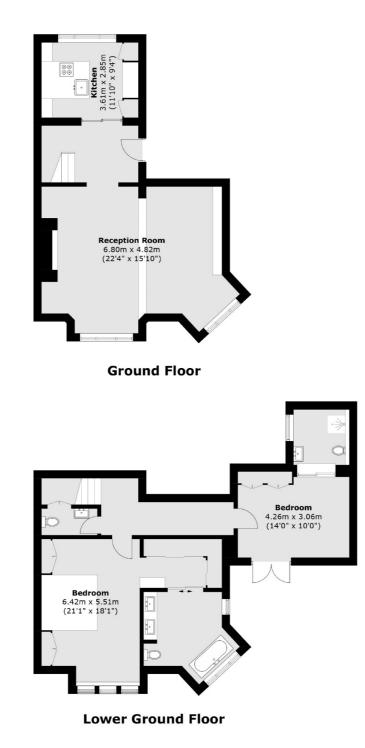

### Green Street, London, W1K

Area (approx.): 123.7 sq. m (1,331.5 sq. ft)

Mayfair 102 Mount Street London W1K 2TH Lettings 020 7529 5588 Energy Rating: D. We aim to make our particulars both accurate and reliable. However they are not guaranteed; nor do they form part of an offer or contract. If you require clarification on any points then please contact us, especially if you're traveling some distance to view. Please note that appliances and heating systems have not been tested and therefore no warranties can be given as to their good working order.