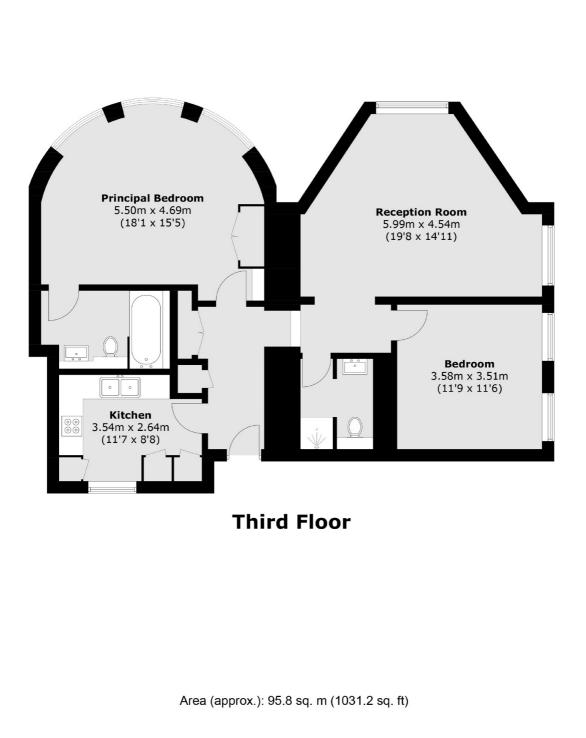

## Curzon Square, W1J

A lateral two-bedroom apartment in this desirable Mayfair address. This third floor (with lift) property boasts high ceilings and plenty of natural light. The accommodation of approximately 1,031 sq ft and comprises a principal bedroom with en-suite, second double bedroom, family bathroom, fully fitted kitchen and a well-proportioned living room.