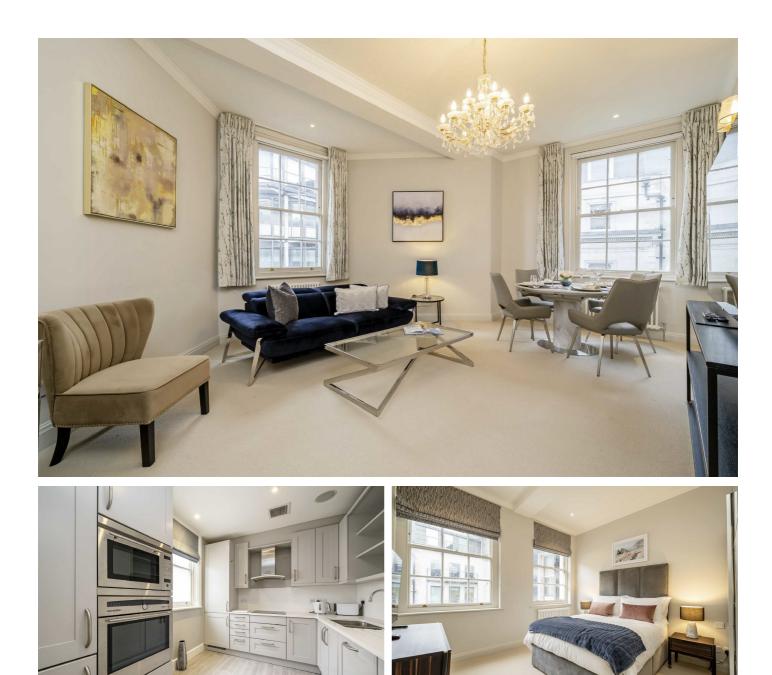

## Curzon Square, W1J

A lateral two-bedroom apartment in this desirable Mayfair address. This third floor (with lift) property boasts high ceilings and plenty of natural light. The accommodation of approximately 1,031 sq ft and comprises a principal bedroom with en-suite, second double bedroom, family bathroom, fully fitted kitchen and a well-proportioned living room.