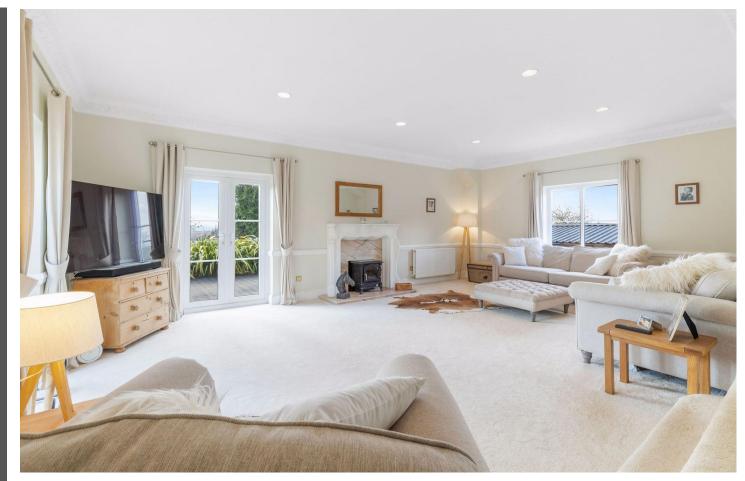

## THE PROPERTY

- Spacious Multi Level Entrance Hall
- Large Triple Aspect Sitting Room with Gas Fired Stove & Two Sets of French Doors to Terrace & Decking
- Stunning Large Light Filled Fully Fitted Kitchen/Dining Room with Porcelain Floor, Gas & Electric Range Master Cooker, Integrated Appliances. Lantern Light & Bifold Doors to Large Terrace
- Adjacent Snug/Play Room with Open Fire
- Downstairs Cloakroom
- Large Landing/Study Area
- Attractive Main Bedroom with Juliet Balcony Enjoying Fabulous Views, Double Aspect with Fitted Wardrobes
- Two Further Double Bedrooms
- Single Bedroom
- Two Contemporary Family Bathrooms with Showers