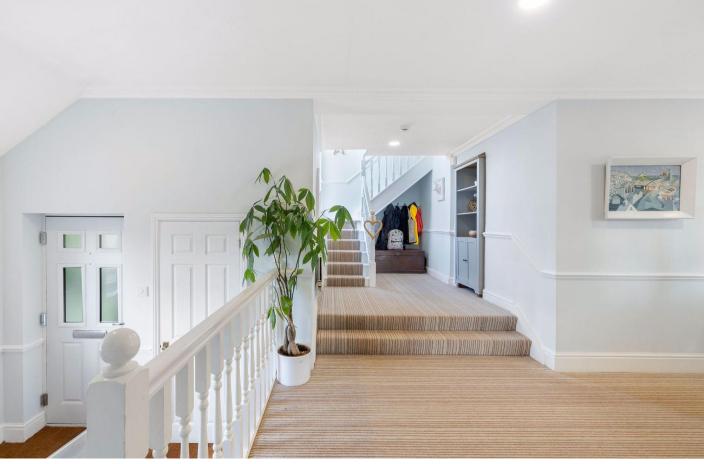

## THE PROPERTY

- Spacious Multi Level Entrance Hall
- Large Triple Aspect Sitting Room with Gas Fired Stove & Two Sets of French Doors to Terrace & Decking
- Stunning Large Light Filled Fully Fitted Kitchen/Dining Room with Porcelain Floor, Gas & Electric Range Master Cooker, Integrated Appliances. Lantern Light & Bifold Doors to Large Terrace
- Adjacent Snug/Play Room with Open Fire
- Downstairs Cloakroom
- Large Landing/Study Area
- Attractive Main Bedroom with Juliet Balcony Enjoying Fabulous Views, Double Aspect with Fitted Wardrobes
- Two Further Double Bedrooms
- Single Bedroom
- Two Contemporary Family Bathrooms with Showers