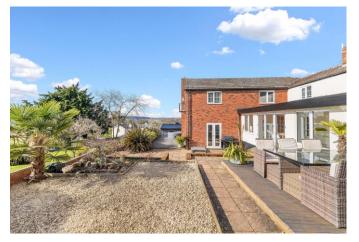

## Belle House

Spacious Detached Five Bedroom House Including a One Bedroom Annexe, Impeccably Presented Throughout. Generous Garden, Terraces, Decking & Double Garage. South-West Facing with Stunning Panoramic Views of the Marcle Ridge. Conveniently Located just 1.5 Miles from Ledbury & 2.5 Miles from M50 Junction 2.

# THE OUTSIDE

- Good Sized Lawned Garden & Mature Trees
- Attractive South West Facing Terraces & Decking
- Raised Vegetable Beds & Greenhouse
- Double Garage & Large Gravelled Driveway
- Electric Car Charger
- Electric Entrance Gates