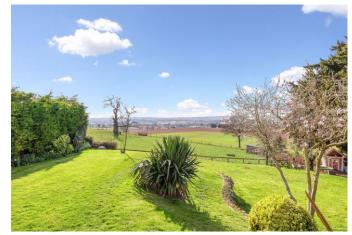

# THE OUTSIDE

- Good Sized Lawned Garden & Mature Trees
- Attractive South West Facing Terraces & Decking
- Raised Vegetable Beds & Greenhouse
- Double Garage & Large Gravelled Driveway
- Electric Car Charger
- Electric Entrance Gates

## THE SITUATION

- Quiet Rural Location with Stunning Views
- 1.5 Miles to Ledbury with Shops, Schools, Mainline Station and other Local Amenities (Walking Distance)
- 9 Miles to Malvern with Mainline Station
- 15 Miles to Gloucester
- 17 Miles to Hereford
- 2.5 Miles to M50 Junction 2