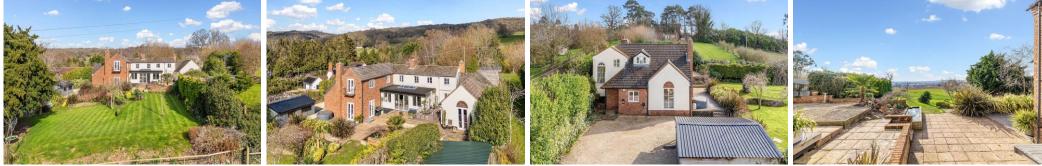

## Belle House

Spacious Detached Five Bedroom House Including a One Bedroom Annexe, Impeccably Presented Throughout. Generous Garden, Terraces, Decking & Double Garage. South-West Facing with Stunning Panoramic Views of the Marcle Ridge. Conveniently Located just 1.5 Miles from Ledbury & 2.5 Miles from M50 Junction 2.

## THE PROPERTY

- Spacious Multi Level Entrance Hall
- Large Triple Aspect Sitting Room with Gas Fired Stove & Two Sets of French Doors to Terrace & Decking
- Stunning Large Light Filled Fully Fitted Kitchen/Dining Room with Porcelain Floor, Gas & Electric Range Master Cooker, Integrated Appliances. Lantern Light & Bifold Doors to Large Terrace
- Adjacent Snug/Play Room with Open Fire
- Downstairs Cloakroom
- Large Landing/Study Area
- Attractive Main Bedroom with Juliet Balcony Enjoying Fabulous Views, Double Aspect with Fitted Wardrobes
- Two Further Double Bedrooms
- Single Bedroom
- Two Contemporary Family Bathrooms with Showers

# THE OUTSIDE

- Good Sized Lawned Garden & Mature Trees
- Attractive South West Facing Terraces & Decking
- Raised Vegetable Beds & Greenhouse
- Double Garage & Large Gravelled Driveway
- Electric Car Charger
- Electric Entrance Gates