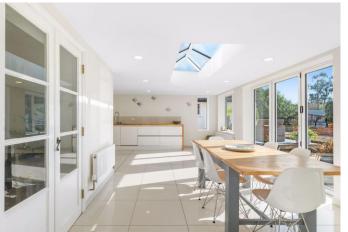

## THE PROPERTY

- Spacious Multi Level Entrance Hall
- Large Triple Aspect Sitting Room with Gas Fired Stove & Two Sets of French Doors to Terrace & Decking
- Stunning Large Light Filled Fully Fitted Kitchen/Dining Room with Porcelain Floor, Gas & Electric Range Master Cooker, Integrated Appliances. Lantern Light & Bifold Doors to Large Terrace
- Adjacent Snug/Play Room with Open Fire
- Downstairs Cloakroom
- Large Landing/Study Area
- Attractive Main Bedroom with Juliet Balcony Enjoying Fabulous Views, Double Aspect with Fitted Wardrobes
- Two Further Double Bedrooms
- Single Bedroom
- Two Contemporary Family Bathrooms with Showers