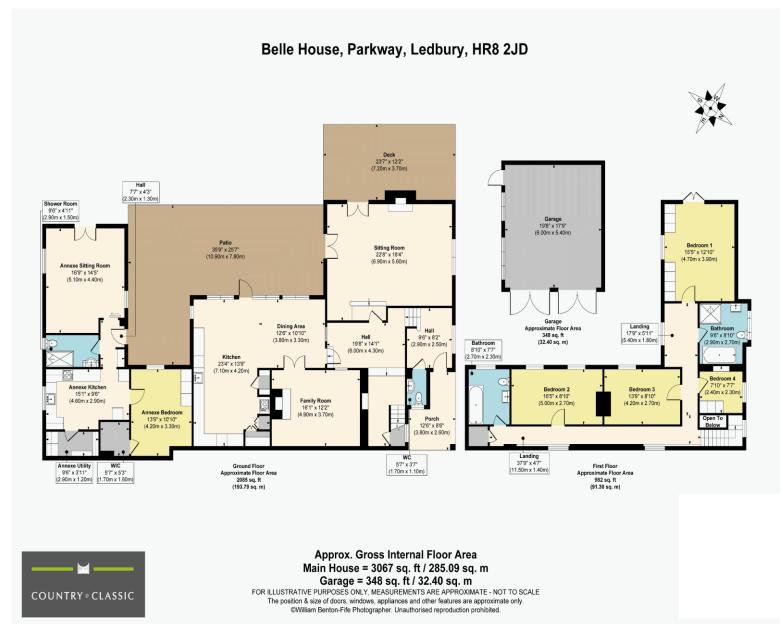

# **FLOOR PLANS**

Total Approx. Floor Area 3415 Sq. Ft. (317.49 Sq. M.)

Country & Classic Properties wish to advise prospective purchasers that we have NOT checked the services or appliances. The sales particulars have been prepared as a guide only. Any floor plan or map is for illustrative purposes only. Country & Classic Properties, for themselves and for the vendors or lessors of this property whose agents they are, give notice that: the particulars have been produced in good faith; do not constitute any part of a contract; no person in the employment of Country & Classic Properties has any authority to make or give any representation of warranty in relation to this property. C1185