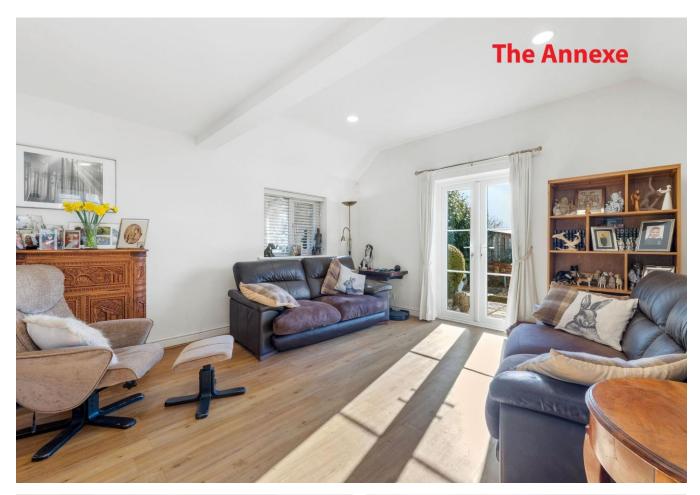

## THE ANNEXE

- Generous Sitting Room with French Doors to Terrace
- Double Bedroom with Walk in Wardrobe
- Shower Room
- Fully Fitted Kitchen with Integrated Cooker & Appliances
- Utility Room