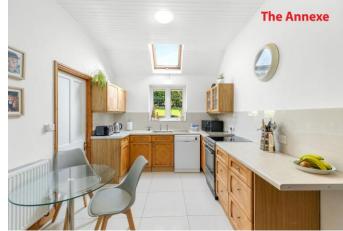

## THE ANNEXE

- Generous Sitting Room with French Doors to Terrace
- Double Bedroom with Walk in Wardrobe
- Shower Room
- Fully Fitted Kitchen with Integrated Cooker & Appliances
- Utility Room