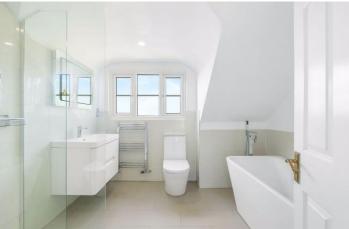

## THE PROPERTY

- Spacious Multi Level Entrance Hall
- Large Triple Aspect Sitting Room with Gas Fired Stove & Two Sets of French Doors to Terrace & Decking
- Stunning Large Light Filled Fully Fitted Kitchen/Dining Room with Porcelain Floor, Gas & Electric Range Master Cooker, Integrated Appliances. Lantern Light & Bifold Doors to Large Terrace
- Adjacent Snug/Play Room with Open Fire
- Downstairs Cloakroom
- Large Landing/Study Area
- Attractive Main Bedroom with Juliet Balcony Enjoying Fabulous Views, Double Aspect with Fitted Wardrobes
- Two Further Double Bedrooms
- Single Bedroom
- Two Contemporary Family Bathrooms with Showers