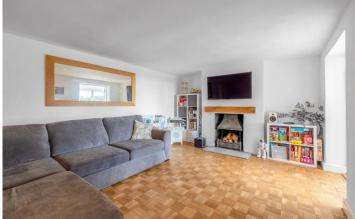

## THE ANNEXE

- Generous Sitting Room with French Doors to Terrace
- Double Bedroom with Walk in Wardrobe
- Shower Room
- Fully Fitted Kitchen with Integrated Cooker & Appliances
- Utility Room