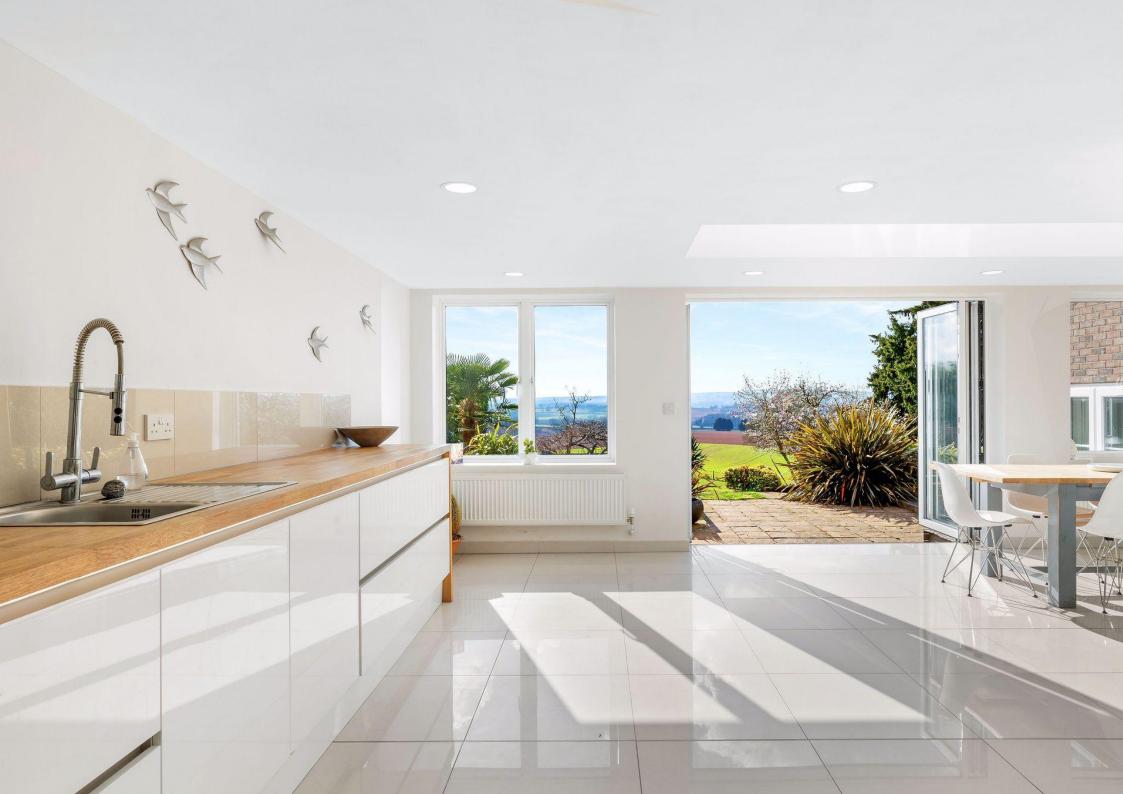

## THE PROPERTY

- Spacious Multi Level Entrance Hall
- Large Triple Aspect Sitting Room with Gas Fired Stove & Two Sets of French Doors to Terrace & Decking
- Stunning Large Light Filled Fully Fitted Kitchen/Dining Room with Porcelain Floor, Gas & Electric Range Master Cooker, Integrated Appliances. Lantern Light & Bifold Doors to Large Terrace
- Adjacent Snug/Play Room with Open Fire
- Downstairs Cloakroom
- Large Landing/Study Area
- Attractive Main Bedroom with Juliet Balcony Enjoying Fabulous Views, Double Aspect with Fitted Wardrobes
- Two Further Double Bedrooms
- Single Bedroom
- Two Contemporary Family Bathrooms with Showers