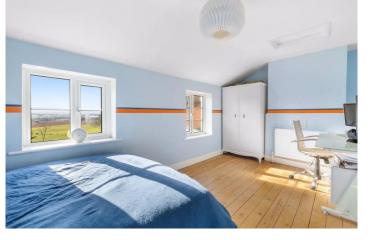

## THE PROPERTY

- Spacious Multi Level Entrance Hall
- Large Triple Aspect Sitting Room with Gas Fired Stove & Two Sets of French Doors to Terrace & Decking
- Stunning Large Light Filled Fully Fitted Kitchen/Dining Room with Porcelain Floor, Gas & Electric Range Master Cooker, Integrated Appliances. Lantern Light & Bifold Doors to Large Terrace
- Adjacent Snug/Play Room with Open Fire
- Downstairs Cloakroom
- Large Landing/Study Area
- Attractive Main Bedroom with Juliet Balcony Enjoying Fabulous Views, Double Aspect with Fitted Wardrobes
- Two Further Double Bedrooms
- Single Bedroom
- Two Contemporary Family Bathrooms with Showers