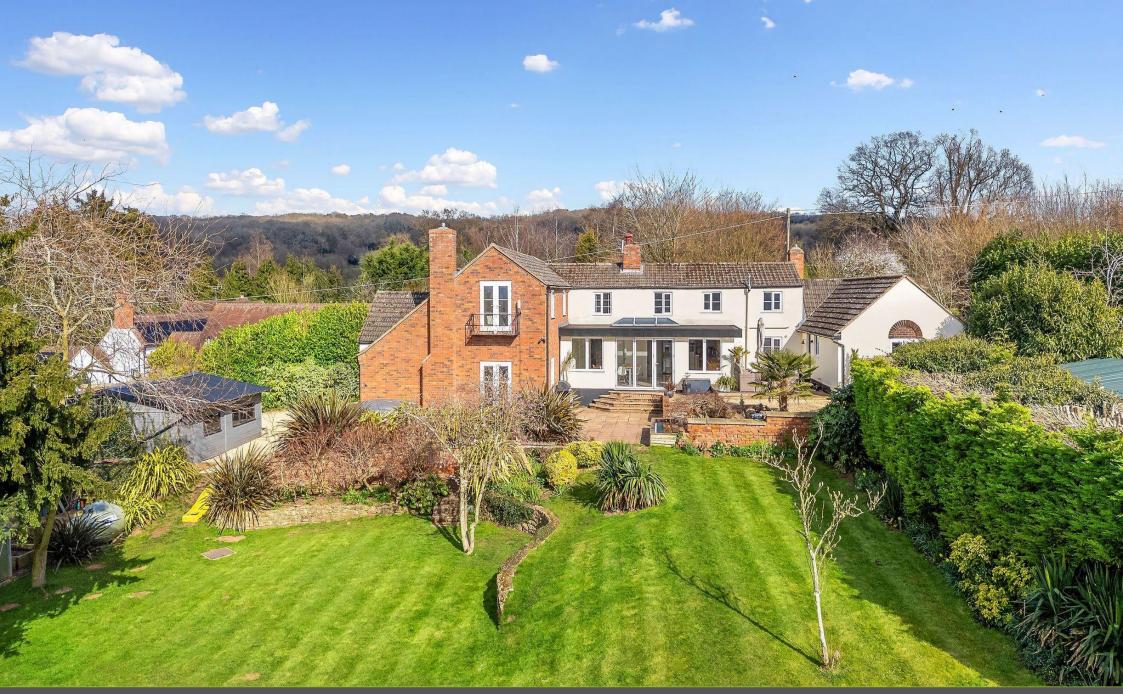

## Belle House

Spacious Detached Five Bedroom House Including a One Bedroom Annexe, Impeccably Presented Throughout. Generous Garden, Terraces, Decking & Double Garage. South-West Facing with Stunning Panoramic Views of the Marcle Ridge. Conveniently Located just 1.5 Miles from Ledbury & 2.5 Miles from M50 Junction 2.

# THE OUTSIDE

- Good Sized Lawned Garden & Mature Trees
- Attractive South West Facing Terraces & Decking
- Raised Vegetable Beds & Greenhouse
- Double Garage & Large Gravelled Driveway
- Electric Car Charger
- Electric Entrance Gates