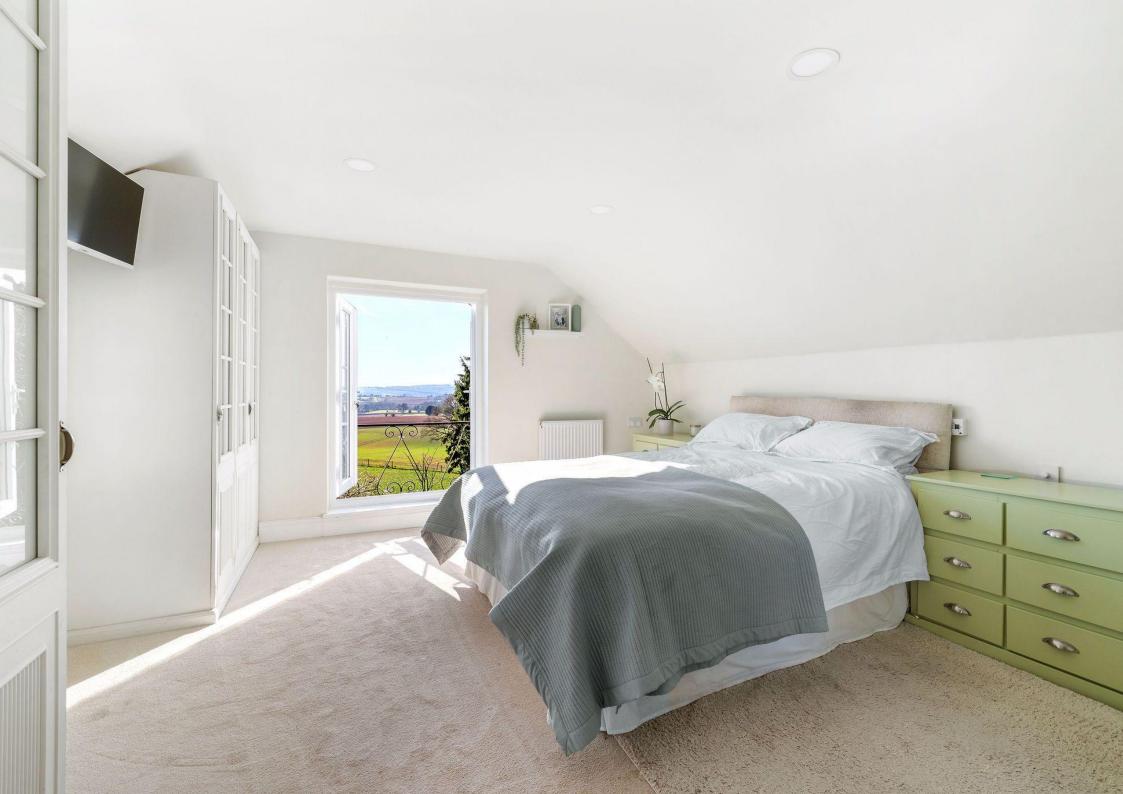

## THE PROPERTY

- Spacious Multi Level Entrance Hall
- Large Triple Aspect Sitting Room with Gas Fired Stove & Two Sets of French Doors to Terrace & Decking
- Stunning Large Light Filled Fully Fitted Kitchen/Dining Room with Porcelain Floor, Gas & Electric Range Master Cooker, Integrated Appliances. Lantern Light & Bifold Doors to Large Terrace
- Adjacent Snug/Play Room with Open Fire
- Downstairs Cloakroom
- Large Landing/Study Area
- Attractive Main Bedroom with Juliet Balcony Enjoying Fabulous Views, Double Aspect with Fitted Wardrobes
- Two Further Double Bedrooms
- Single Bedroom
- Two Contemporary Family Bathrooms with Showers