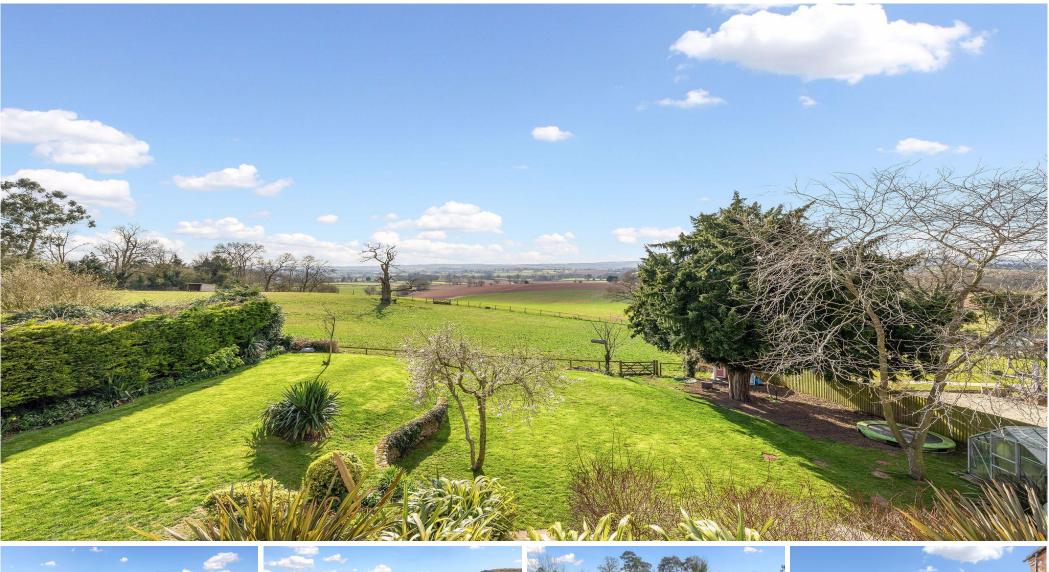

## Belle House

Spacious Detached Five Bedroom House Including a One Bedroom Annexe, Impeccably Presented Throughout. Generous Garden, Terraces, Decking & Double Garage. South-West Facing with Stunning Panoramic Views of the Marcle Ridge. Conveniently Located just 1.5 Miles from Ledbury & 2.5 Miles from M50 Junction 2.

# THE OUTSIDE

- Good Sized Lawned Garden & Mature Trees
- Attractive South West Facing Terraces & Decking
- Raised Vegetable Beds & Greenhouse
- Double Garage & Large Gravelled Driveway
- Electric Car Charger
- Electric Entrance Gates

## THE SITUATION

- Quiet Rural Location with Stunning Views
- 1.5 Miles to Ledbury with Shops, Schools, Mainline Station and other Local Amenities (Walking Distance)
- 9 Miles to Malvern with Mainline Station
- 15 Miles to Gloucester
- 17 Miles to Hereford
- 2.5 Miles to M50 Junction 2