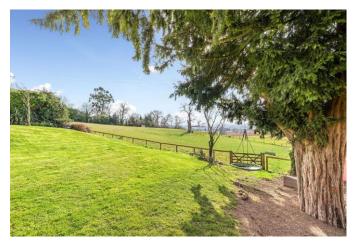

# THE OUTSIDE

- Good Sized Lawned Garden & Mature Trees
- Attractive South West Facing Terraces & Decking
- Raised Vegetable Beds & Greenhouse
- Double Garage & Large Gravelled Driveway
- Electric Car Charger
- Electric Entrance Gates

## THE SITUATION

- Quiet Rural Location with Stunning Views
- 1.5 Miles to Ledbury with Shops, Schools, Mainline Station and other Local Amenities (Walking Distance)
- 9 Miles to Malvern with Mainline Station
- 15 Miles to Gloucester
- 17 Miles to Hereford
- 2.5 Miles to M50 Junction 2