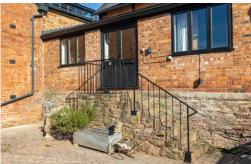

#### THE PROPERTY

- Large Open Plan Kitchen/Sitting Room with Flagstone Floor
- Fitted Kitchen Units with Aga & Small Induction Hob, Belfast Sink, Back Door to Rear Terrace
- Sitting Room with Gas Fired Woodburner, Half Glaxed Double Stable Doors
- Entrance Hall
- Study
- Ground Floor Bedroom with Ensuite Shower Room
- Main Bedroom with Ensuite Shower Room
- Second Bedroom Double Aspect with Ensuite Shower Room

#### THE OUTSIDE

- Large Private Courtyard
- Small Courtyard at the Rear
- Single Garage (Under Construction)
- Private Parking