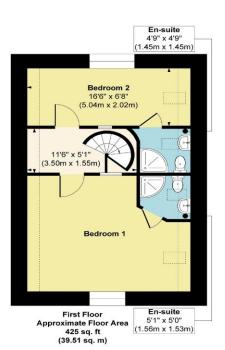

#### THE PROPERTY

- Large Open Plan Kitchen/Sitting Room with Flagstone Floor
- Fitted Kitchen Units with Aga & Small Induction Hob, Belfast Sink, Back Door to Rear Terrace
- Sitting Room with Gas Fired Woodburner, Half Glaxed Double Stable Doors
- Entrance Hall
- Study
- Ground Floor Bedroom with Ensuite Shower Room
- Main Bedroom with Ensuite Shower Room
- Second Bedroom Double Aspect with Ensuite Shower Room

#### Approx. Gross Internal Floor Area Main House = 1198 sq. ft / 111.31 sq. m

FOR ILLUSTRATIVE PURPOSES ONLY, MEASUREMENTS ARE APPROXIMATE - NOT TO SCALE The position & size of doors, windows, appliances and other features are approximate only. ©William Benton-Fife Photographer. Unauthorised reproduction prohibited.