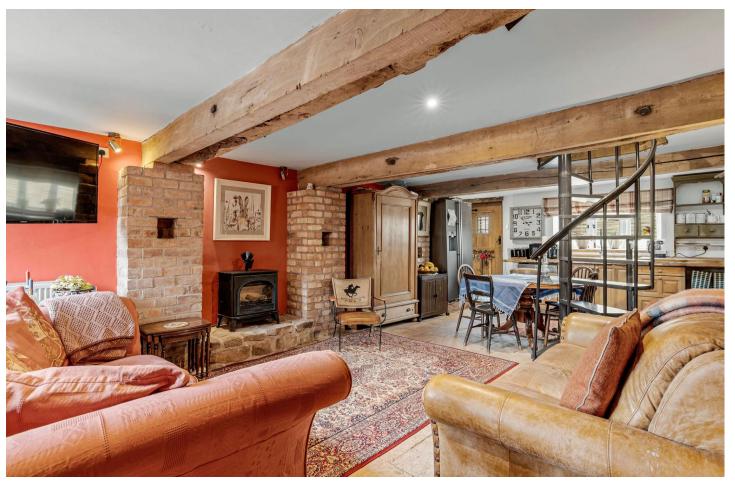

#### THE PROPERTY

- Large Open Plan Kitchen/Sitting Room with Flagstone Floor
- Fitted Kitchen Units with Aga & Small Induction Hob, Belfast Sink, Back Door to Rear Terrace
- Sitting Room with Gas Fired Woodburner, Half Glaxed Double Stable Doors
- Entrance Hall
- Study
- Ground Floor Bedroom with Ensuite Shower Room
- Main Bedroom with Ensuite Shower Room
- Second Bedroom Double Aspect with Ensuite Shower Room