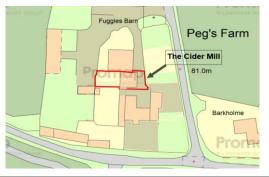

## **DIRECTIONS**

What3Words: scarf.steer.shuttered
HR8 1NQ – Sat nav runs out a little early on Hollow Lane.
From Ledbury take the B4214 towards Bromyard and
continue for 2.5 miles and turn right at the small crossroads
into Hollow Lane signed to Wellington Heath and Colwall.
Continue on the lane for half mile and turn left after the main
entrance for Pegs Farm. The entrance to The Cider Mill is a
shared entrance on the left.