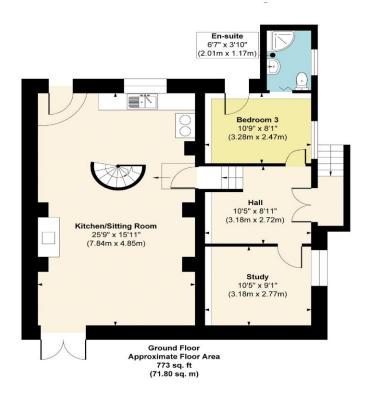

#### THE PROPERTY

- Large Open Plan Kitchen/Sitting Room with Flagstone Floor
- Fitted Kitchen Units with Aga & Small Induction Hob, Belfast Sink, Back Door to Rear Terrace
- Sitting Room with Gas Fired Woodburner, Half Glaxed Double Stable Doors
- Entrance Hall
- Study
- Ground Floor Bedroom with Ensuite Shower Room
- Main Bedroom with Ensuite Shower Room
- Second Bedroom Double Aspect with Ensuite Shower Room

#### Approx. Gross Internal Floor Area Main House = 1198 sq. ft / 111.31 sq. m

FOR ILLUSTRATIVE PURPOSES ONLY, MEASUREMENTS ARE APPROXIMATE - NOT TO SCALE The position & size of doors, windows, appliances and other features are approximate only. ©William Benton-Fife Photographer. Unauthorised reproduction prohibited.