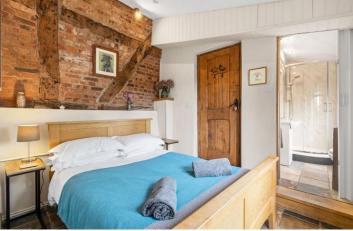

#### THE PROPERTY

- Large Open Plan Kitchen/Sitting Room with Flagstone Floor
- Fitted Kitchen Units with Aga & Small Induction Hob, Belfast Sink, Back Door to Rear Terrace
- Sitting Room with Gas Fired Woodburner, Half Glaxed Double Stable Doors
- Entrance Hall
- Study
- Ground Floor Bedroom with Ensuite Shower Room
- Main Bedroom with Ensuite Shower Room
- Second Bedroom Double Aspect with Ensuite Shower Room