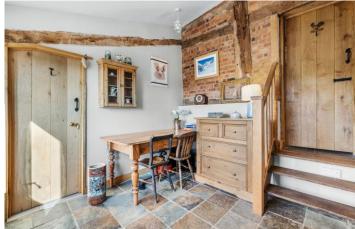

#### THE PROPERTY

- Large Open Plan Kitchen/Sitting Room with Flagstone Floor
- Fitted Kitchen Units with Aga & Small Induction Hob, Belfast Sink, Back Door to Rear Terrace
- Sitting Room with Gas Fired Woodburner, Half Glaxed Double Stable Doors
- Entrance Hall
- Study
- Ground Floor Bedroom with Ensuite Shower Room
- Main Bedroom with Ensuite Shower Room
- Second Bedroom Double Aspect with Ensuite Shower Room