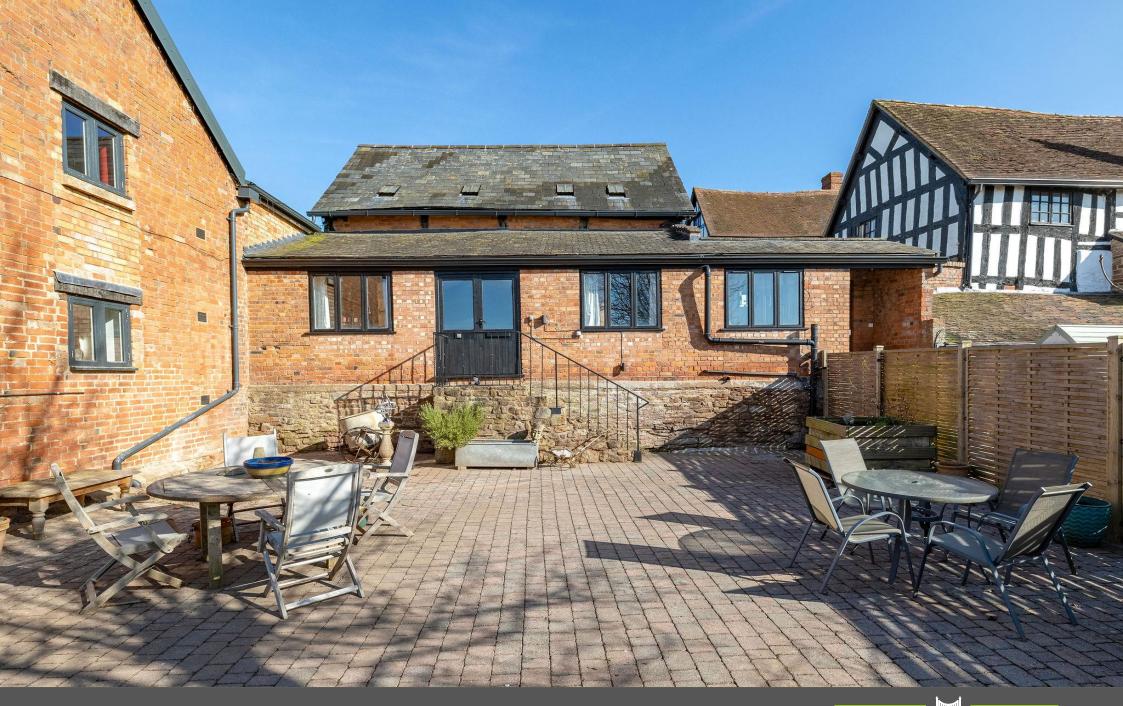

#### THE OUTSIDE

- Large Private Courtyard
- Small Courtyard at the Rear
- Single Garage (Under Construction)
- Private Parking

#### THE SITUATION

- Quiet Rural Location with Far Reaching Views Across Open Countryside
- Situated in the Rural Village of Staplow
- Ledbury 3 Miles with Local Amenities & Mainline Station
- Great Malvern 7.5 Miles with Mainline Station
- Hereford 15 Miles
- Worcester 15 Miles
- M50 Junction 2 8 Miles