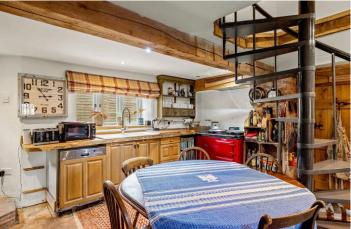

#### THE PROPERTY

- Large Open Plan Kitchen/Sitting Room with Flagstone Floor
- Fitted Kitchen Units with Aga & Small Induction Hob, Belfast Sink, Back Door to Rear Terrace
- Sitting Room with Gas Fired Woodburner, Half Glaxed Double Stable Doors
- Entrance Hall
- Study
- Ground Floor Bedroom with Ensuite Shower Room
- Main Bedroom with Ensuite Shower Room
- Second Bedroom Double Aspect with Ensuite Shower Room