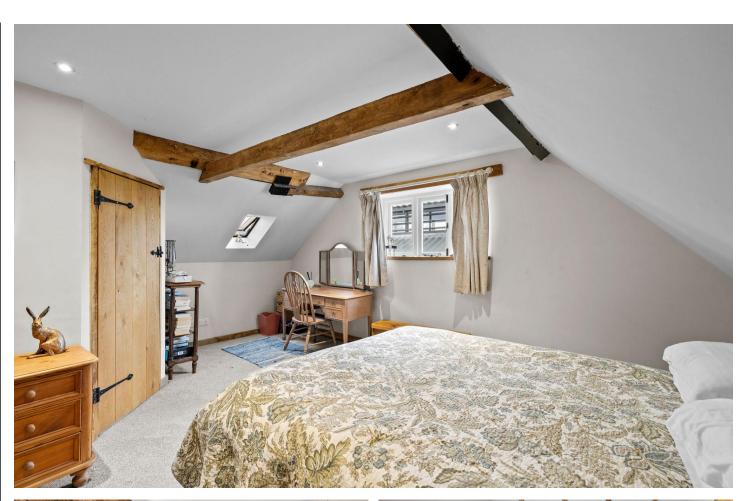

#### THE PROPERTY

- Large Open Plan Kitchen/Sitting Room with Flagstone Floor
- Fitted Kitchen Units with Aga & Small Induction Hob, Belfast Sink, Back Door to Rear Terrace
- Sitting Room with Gas Fired Woodburner, Half Glaxed Double Stable Doors
- Entrance Hall
- Study
- Ground Floor Bedroom with Ensuite Shower Room
- Main Bedroom with Ensuite Shower Room
- Second Bedroom Double Aspect with Ensuite Shower Room