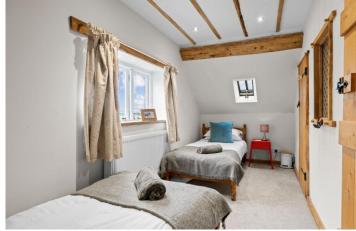

#### THE PROPERTY

- Large Open Plan Kitchen/Sitting Room with Flagstone Floor
- Fitted Kitchen Units with Aga & Small Induction Hob, Belfast Sink, Back Door to Rear Terrace
- Sitting Room with Gas Fired Woodburner, Half Glaxed Double Stable Doors
- Entrance Hall
- Study
- Ground Floor Bedroom with Ensuite Shower Room
- Main Bedroom with Ensuite Shower Room
- Second Bedroom Double Aspect with Ensuite Shower Room