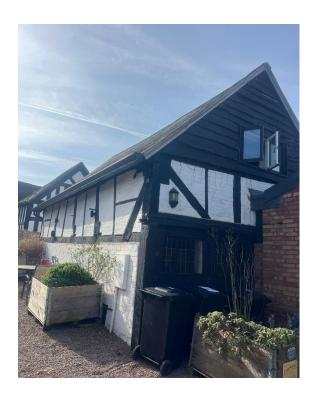

# THE CIDER MILL

Attractive Three Bedroom Barn Conversion in Quiet Location with Large Open Plan Kitchen/Dining/Living Room. Period Features Throughout. Three Double Bedrooms, all Ensuite. Large South/West Facing Courtyard, Further Courtyard to Rear with Established Walled Border. Single Garage & Private Parking

#### THE SITUATION

- Quiet Rural Location with Far Reaching Views Across Open Countryside
- Situated in the Rural Village of Staplow
- Ledbury 3 Miles with Local Amenities & Mainline Station
- Great Malvern 7.5 Miles with Mainline Station
- Hereford 15 Miles
- Worcester 15 Miles
- M50 Junction 2 8 Miles