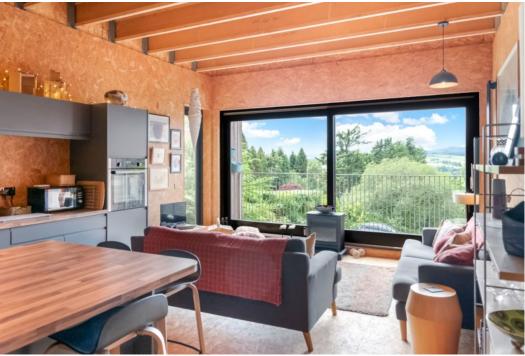

A well-proportioned layout on one level, comprising a long HALLWAY accessing all accommodation, the main living space is a fantastic open plan LOUNGE/KITCHEN, with the family area focused on a full width picture window, a sliding panel onto a sheltered sun terrace, an external door to side garden. The fitted KITCHEN has a range of units and breakfast bar, with open access to a plumbed and shelved PANTRY. There are TWO DOUBLE BEDROOMS, SHOWER ROOM and separate W.C.