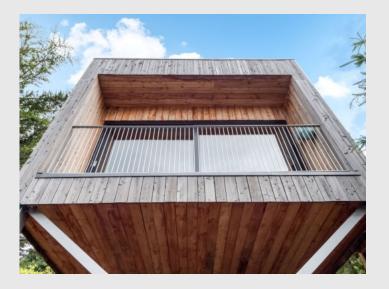

A well-proportioned layout on one level, comprising a long HALLWAY accessing all accommodation, the main living space is a fantastic open plan LOUNGE/KITCHEN, with the family area focused on a full width picture window, a sliding panel onto a sheltered sun terrace, an external door to side garden. The fitted KITCHEN has a range of units and breakfast bar, with open access to a plumbed and shelved PANTRY. There are TWO DOUBLE BEDROOMS, SHOWER ROOM and separate W.C.