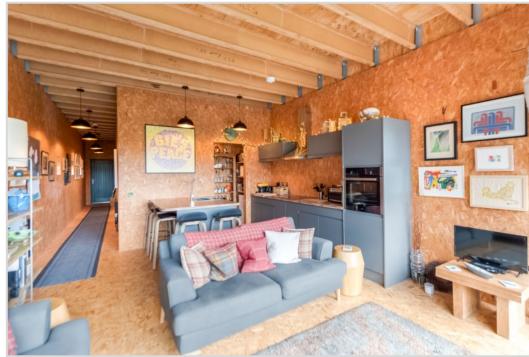

A well-proportioned layout on one level, comprising a long HALLWAY accessing all accommodation, the main living space is a fantastic open plan LOUNGE/KITCHEN, with the family area focused on a full width picture window, a sliding panel onto a sheltered sun terrace, an external door to side garden. The fitted KITCHEN has a range of units and breakfast bar, with open access to a plumbed and shelved PANTRY. There are TWO DOUBLE BEDROOMS, SHOWER ROOM and separate W.C.