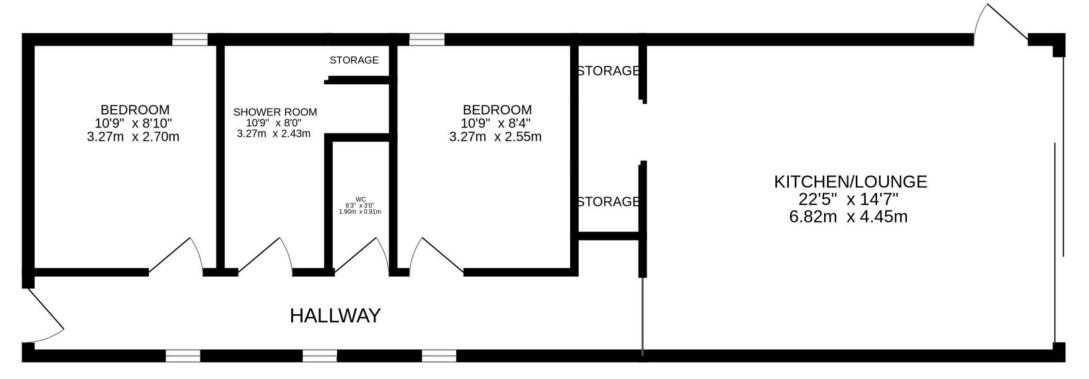

## THE LODGE Gwydyr Road, Crieff, PH7 4BS

S MA A DI

## The Lodge, Gwydyr Road, Crieff, PH7 4BS

Irving Geddes are delighted to offer for sale this stunning holiday home boasting a most beautiful open outlook, set within gated grounds in a prime residential area within the ever popular Perthshire town of Crieff. Enjoying an enviable location, elevated to fully embrace the south-west aspect, this bespoke architectural design built in 2020, offers a unique living experience. Please note that The Lodge is restricted to holiday home/holiday let use.

A well-proportioned layout on one level, comprising a long HALLWAY accessing all accommodation, the main living space is a fantastic open plan LOUNGE/KITCHEN, with the family area focused on a full width picture window, a sliding panel onto a sheltered sun terrace, an external door to side garden. The fitted KITCHEN has a range of units and breakfast bar, with open access to a plumbed and shelved PANTRY. There are TWO DOUBLE BEDROOMS, SHOWER ROOM and separate W.C.

There is a small garden area to the front and side with decked patios, and an array of mature planting throughout. Sheltered private parking sits below the property as does substantial secure storage.