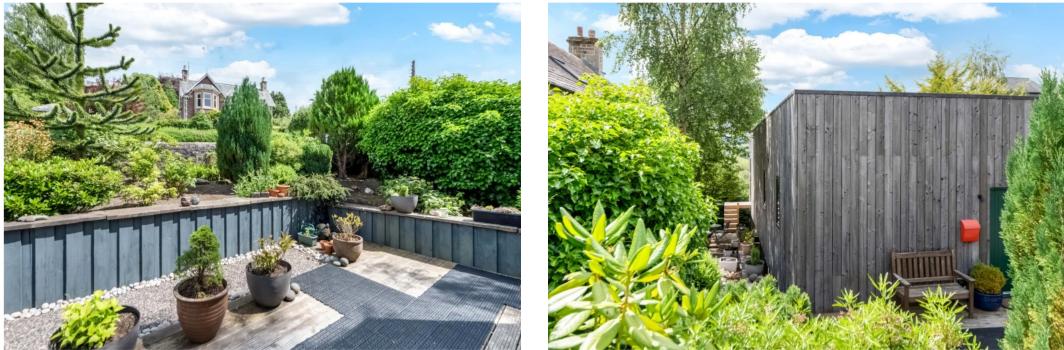

There is a small garden area to the front and side with decked patios, and an array of mature planting throughout. Sheltered private parking sits below the property as does substantial secure storage.