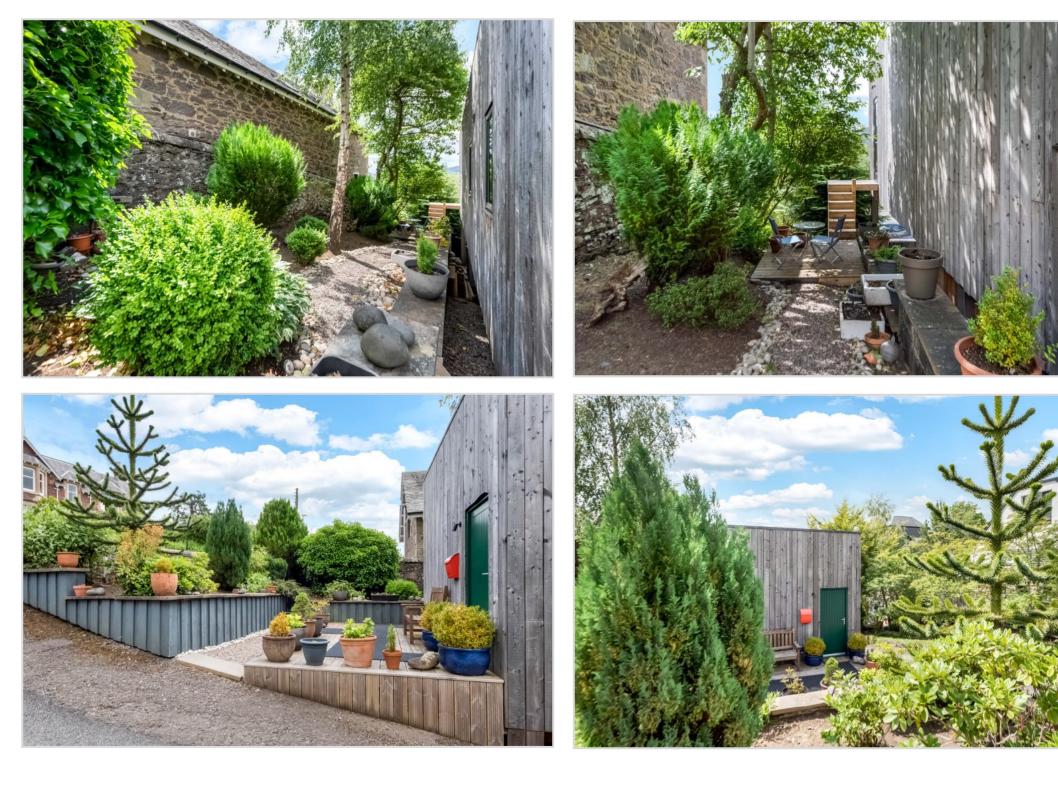

There is a small garden area to the front and side with decked patios, and an array of mature planting throughout. Sheltered private parking sits below the property as does substantial secure storage.