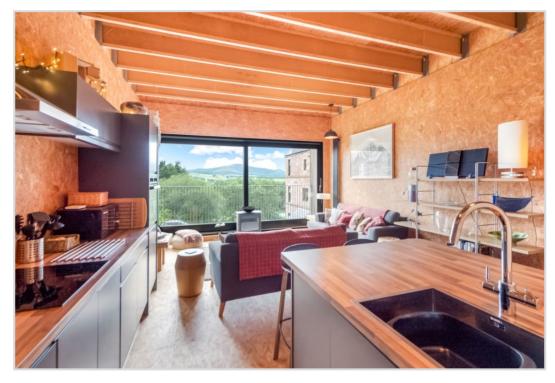

A well-proportioned layout on one level, comprising a long HALLWAY accessing all accommodation, the main living space is a fantastic open plan LOUNGE/KITCHEN, with the family area focused on a full width picture window, a sliding panel onto a sheltered sun terrace, an external door to side garden. The fitted KITCHEN has a range of units and breakfast bar, with open access to a plumbed and shelved PANTRY. There are TWO DOUBLE BEDROOMS, SHOWER ROOM and separate W.C.