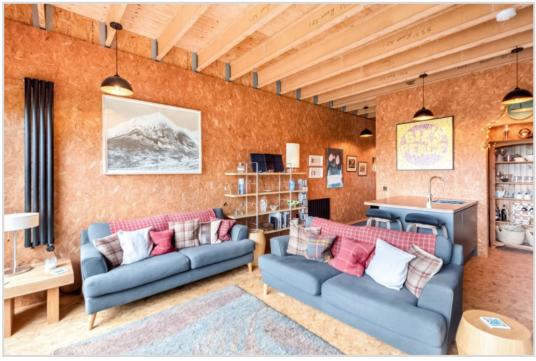

A well-proportioned layout on one level, comprising a long HALLWAY accessing all accommodation, the main living space is a fantastic open plan LOUNGE/KITCHEN, with the family area focused on a full width picture window, a sliding panel onto a sheltered sun terrace, an external door to side garden. The fitted KITCHEN has a range of units and breakfast bar, with open access to a plumbed and shelved PANTRY. There are TWO DOUBLE BEDROOMS, SHOWER ROOM and separate W.C.