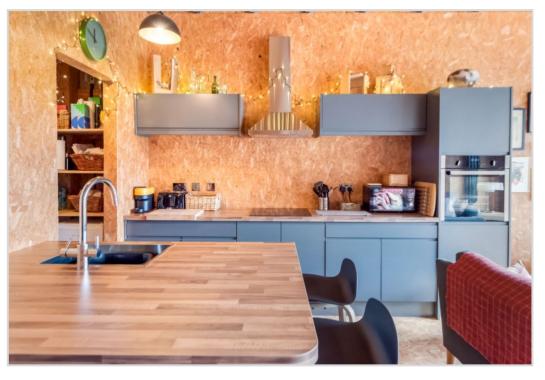

A well-proportioned layout on one level, comprising a long HALLWAY accessing all accommodation, the main living space is a fantastic open plan LOUNGE/KITCHEN, with the family area focused on a full width picture window, a sliding panel onto a sheltered sun terrace, an external door to side garden. The fitted KITCHEN has a range of units and breakfast bar, with open access to a plumbed and shelved PANTRY. There are TWO DOUBLE BEDROOMS, SHOWER ROOM and separate W.C.