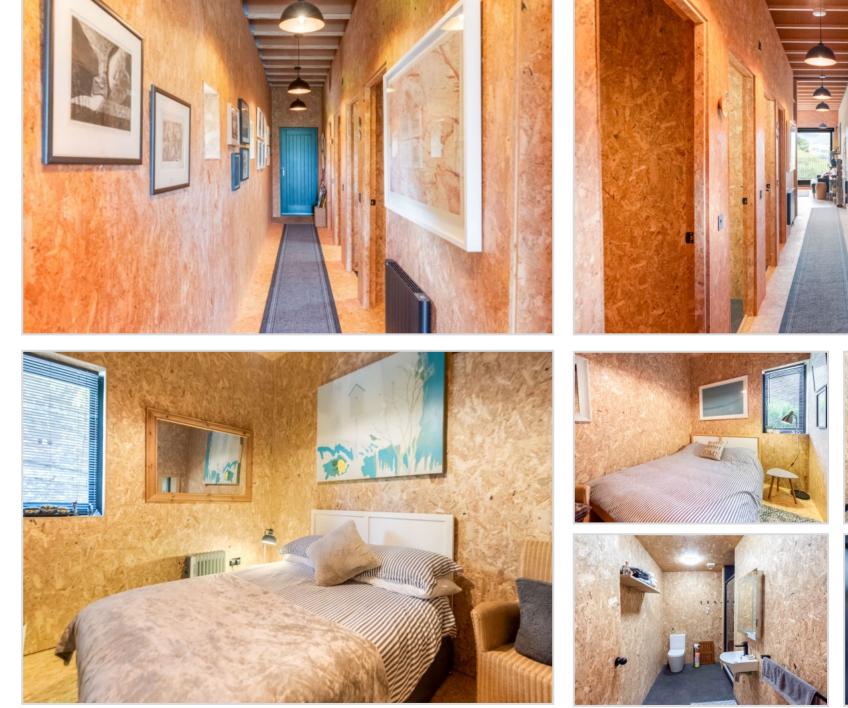

A well-proportioned layout on one level, comprising a long HALLWAY accessing all accommodation, the main living space is a fantastic open plan LOUNGE/KITCHEN, with the family area focused on a full width picture window, a sliding panel onto a sheltered sun terrace, an external door to side garden. The fitted KITCHEN has a range of units and breakfast bar, with open access to a plumbed and shelved PANTRY. There are TWO DOUBLE BEDROOMS, SHOWER ROOM and separate W.C.