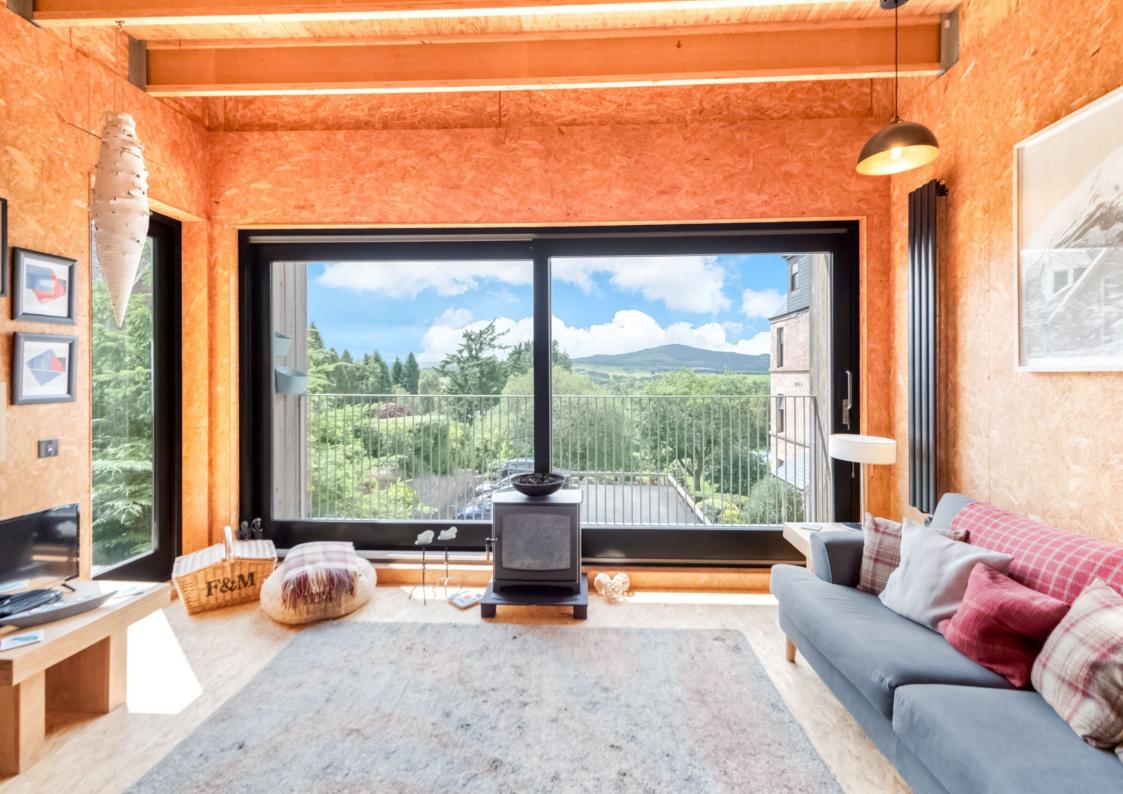

A well-proportioned layout on one level, comprising a long HALLWAY accessing all accommodation, the main living space is a fantastic open plan LOUNGE/KITCHEN, with the family area focused on a full width picture window, a sliding panel onto a sheltered sun terrace, an external door to side garden. The fitted KITCHEN has a range of units and breakfast bar, with open access to a plumbed and shelved PANTRY. There are TWO DOUBLE BEDROOMS, SHOWER ROOM and separate W.C.