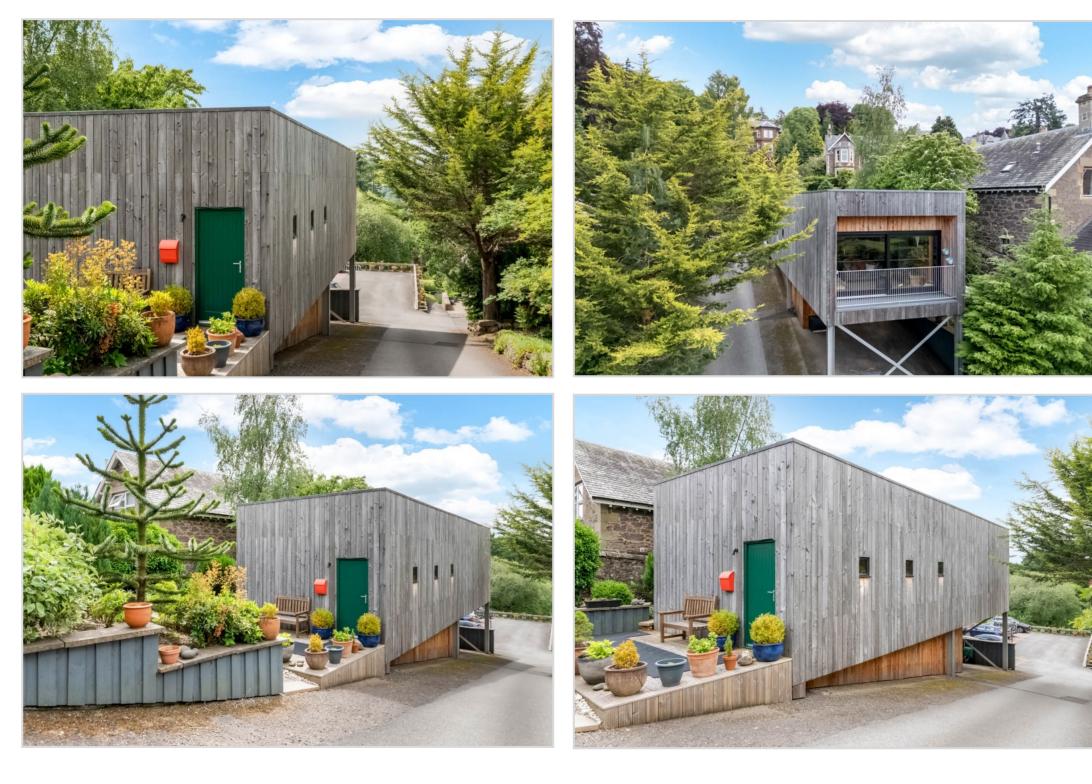

## The Lodge, Gwydyr Road, Crieff, PH7 4BS

Irving Geddes are delighted to offer for sale this stunning holiday home boasting a most beautiful open outlook, set within gated grounds in a prime residential area within the ever popular Perthshire town of Crieff. Enjoying an enviable location, elevated to fully embrace the south-west aspect, this bespoke architectural design built in 2020, offers a unique living experience. Please note that The Lodge is restricted to holiday home/holiday let use.

A property of rare quality and singular design, located in a highly sought after area within one of Perthshire's most popular locations. Early interest recommended.

Video Walkthrough <a href="https://my.matterport.com/show/?m=49kGhQqdMhz">https://my.matterport.com/show/?m=49kGhQqdMhz</a>