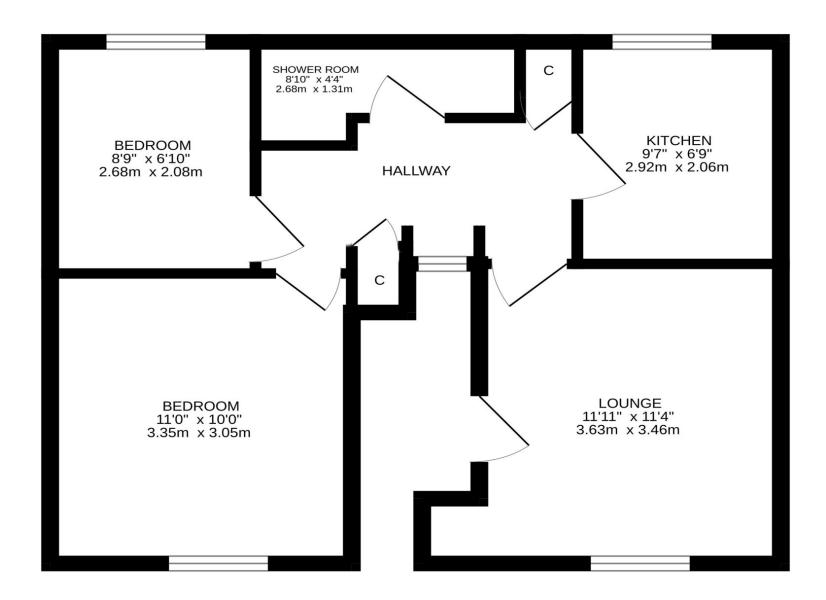

## 89C EAST HIGH STREET, CRIEFF, PH7 3JA

Irving Geddes are delighted to offer for sale this first floor flat, set within a three storey block. Enjoying a central location in the popular market town of Crieff. The property shares access with three other properties. The layout comprises; **Living Room, fitted KITCHEN, two Bedrooms & Shower Room.** A communal drying green is located to the rear of the property.