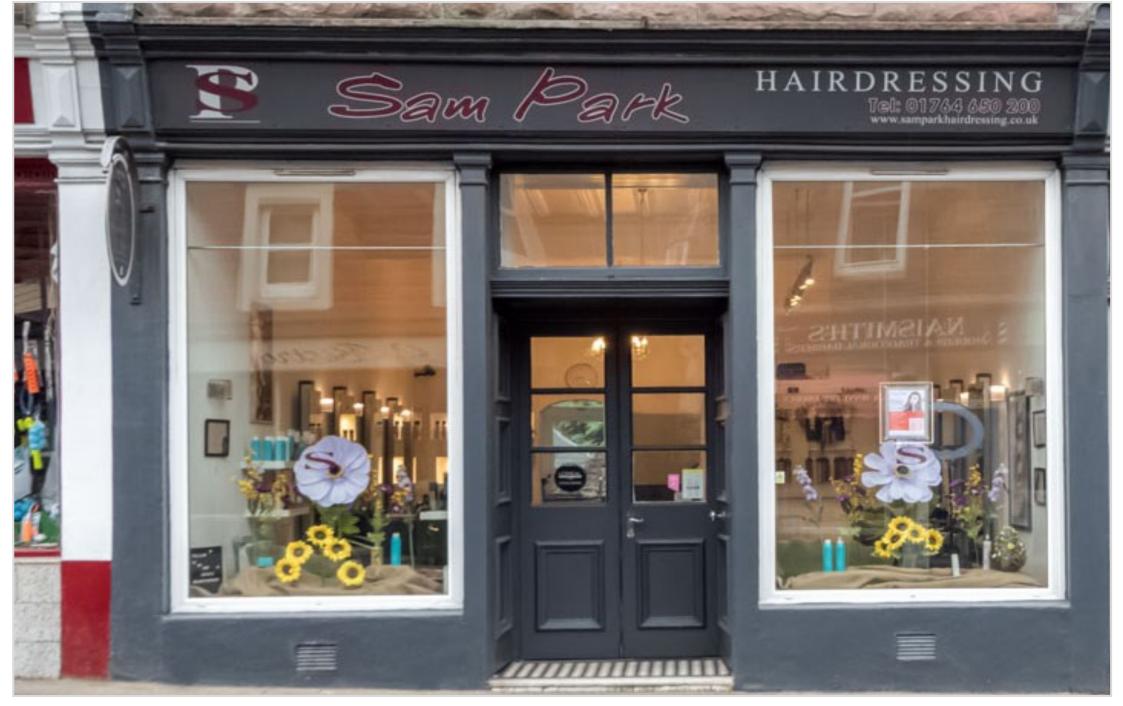

RETAIL SHOP, 25 EAST HIGH STREET CRIEFF, PH7 3AF

## 25 EAST HIGH STREET, CRIEFF, PH7 3AF

Irving Geddes are delighted to offer for sale this bright & immaculately maintained double fronted retail premises, boasting an excellent trading position, with significant passing trade and nearby car parking. For the last 21 years this property has been utilised as a successful hairdressing salon. The trading floor, complete with chandelier lighting, hairdressing work stations, mirrors, two back-wash sinks with chairs, two panel heaters, small kitchen area & cloakroom with WC, extending to some  $58.63\text{m}^2$ . The basement (fully lined) is accessed by an internal door through a communal close, offering significant storage which could easily be converted to a therapy room and comprises; two washing machines, built in storage cupboards (with locks), sink unit with under storage & large water tank (specific to hairdressing - never run out of water).