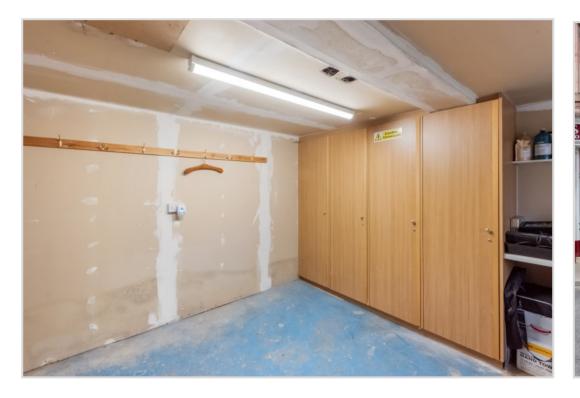

RETAIL SHOP, 25 EAST HIGH STREET CRIEFF, PH7 3AF

## 25 EAST HIGH STREET, CRIEFF, PH7 3AF

Irving Geddes are delighted to offer for sale this bright & immaculately maintained double fronted retail premises, boasting an excellent trading position, with significant passing trade and nearby car parking. For the last 21 years this property has been utilised as a successful hairdressing salon. The trading floor, complete with chandelier lighting, hairdressing work stations, mirrors, two back-wash sinks with chairs, two panel heaters, small kitchen area & cloakroom with WC, extending to some  $58.63\text{m}^2$ . The basement (fully lined) is accessed by an internal door through a communal close, offering significant storage which could easily be converted to a therapy room and comprises; two washing machines, built in storage cupboards (with locks), sink unit with under storage & large water tank (specific to hairdressing - never run out of water).