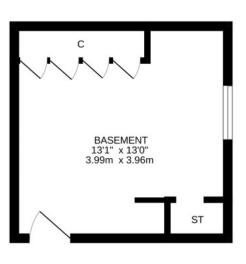

## 25 EAST HIGH STREET, CRIEFF, PH7 3AF

Irving Geddes are delighted to offer for sale this bright & immaculately maintained double fronted retail premises, boasting an excellent trading position, with significant passing trade and nearby car parking. For the last 21 years this property has been utilised as a successful hairdressing salon. The trading floor, complete with chandelier lighting, hairdressing work stations, mirrors, two back-wash sinks with chairs, two panel heaters, small kitchen area & cloakroom with WC, extending to some  $58.63\text{m}^2$ . The basement (fully lined) is accessed by an internal door through a communal close, offering significant storage which could easily be converted to a therapy room and comprises; two washing machines, built in storage cupboards (with locks), sink unit with under storage & large water tank (specific to hairdressing - never run out of water).

Viewing Strictly by appointment through Irving Geddes - 01764 653771.

**BASEMENT**