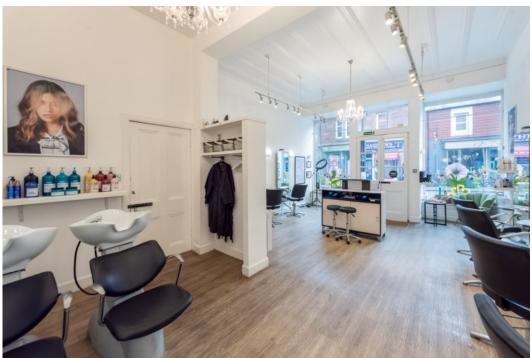

## 25 EAST HIGH STREET, CRIEFF, PH7 3AF

Irving Geddes are delighted to offer for sale this bright & immaculately maintained double fronted retail premises, boasting an excellent trading position, with significant passing trade and nearby car parking. For the last 21 years this property has been utilised as a successful hairdressing salon. The trading floor, complete with chandelier lighting, hairdressing work stations, mirrors, two back-wash sinks with chairs, two panel heaters, small kitchen area & cloakroom with WC, extending to some  $58.63\text{m}^2$ . The basement (fully lined) is accessed by an internal door through a communal close, offering significant storage which could easily be converted to a therapy room and comprises; two washing machines, built in storage cupboards (with locks), sink unit with under storage & large water tank (specific to hairdressing - never run out of water).