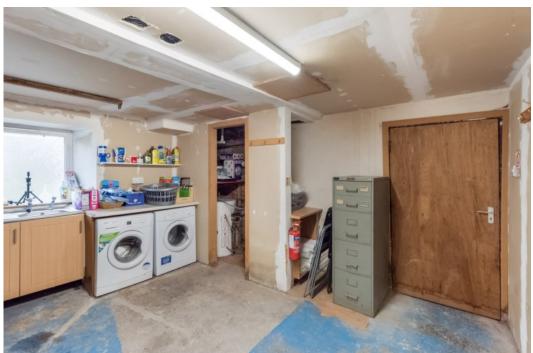

## 25 EAST HIGH STREET, CRIEFF, PH7 3AF

Irving Geddes are delighted to offer for sale this bright & immaculately maintained double fronted retail premises, boasting an excellent trading position, with significant passing trade and nearby car parking. For the last 21 years this property has been utilised as a successful hairdressing salon. The trading floor, complete with chandelier lighting, hairdressing work stations, mirrors, two back-wash sinks with chairs, two panel heaters, small kitchen area & cloakroom with WC, extending to some  $58.63\text{m}^2$ . The basement (fully lined) is accessed by an internal door through a communal close, offering significant storage which could easily be converted to a therapy room and comprises; two washing machines, built in storage cupboards (with locks), sink unit with under storage & large water tank (specific to hairdressing - never run out of water).