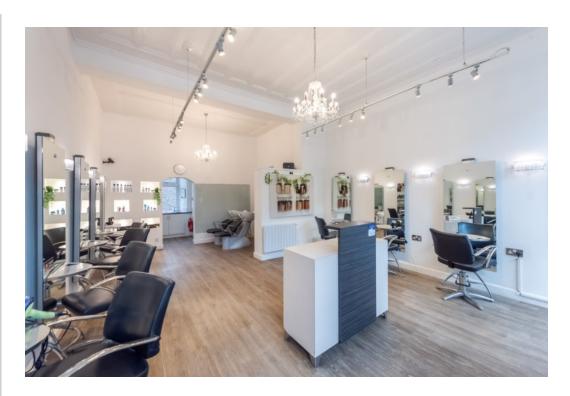

## 25 EAST HIGH STREET, CRIEFF, PH7 3AF

Irving Geddes are delighted to offer for sale this bright & immaculately maintained double fronted retail premises, boasting an excellent trading position, with significant passing trade and nearby car parking. For the last 21 years this property has been utilised as a successful hairdressing salon. The trading floor, complete with chandelier lighting, hairdressing work stations, mirrors, two back-wash sinks with chairs, two panel heaters, small kitchen area & cloakroom with WC, extending to some  $58.63\text{m}^2$ . The basement (fully lined) is accessed by an internal door through a communal close, offering significant storage which could easily be converted to a therapy room and comprises; two washing machines, built in storage cupboards (with locks), sink unit with under storage & large water tank (specific to hairdressing - never run out of water).