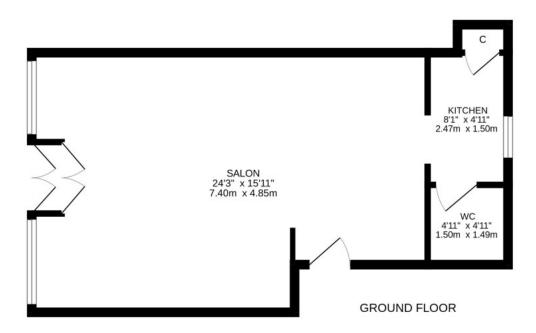

## 25 EAST HIGH STREET, CRIEFF, PH7 3AF

Irving Geddes are delighted to offer for sale this bright & immaculately maintained double fronted retail premises, boasting an excellent trading position, with significant passing trade and nearby car parking. For the last 21 years this property has been utilised as a successful hairdressing salon. The trading floor, complete with chandelier lighting, hairdressing work stations, mirrors, two back-wash sinks with chairs, two panel heaters, small kitchen area & cloakroom with WC, extending to some  $58.63\text{m}^2$ . The basement (fully lined) is accessed by an internal door through a communal close, offering significant storage which could easily be converted to a therapy room and comprises; two washing machines, built in storage cupboards (with locks), sink unit with under storage & large water tank (specific to hairdressing - never run out of water).