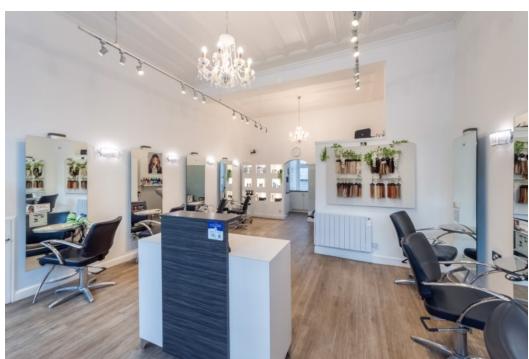

## 25 EAST HIGH STREET, CRIEFF, PH7 3AF

Irving Geddes are delighted to offer for sale this bright & immaculately maintained double fronted retail premises, boasting an excellent trading position, with significant passing trade and nearby car parking. For the last 21 years this property has been utilised as a successful hairdressing salon. The trading floor, complete with chandelier lighting, hairdressing work stations, mirrors, two back-wash sinks with chairs, two panel heaters, small kitchen area & cloakroom with WC, extending to some  $58.63\text{m}^2$ . The basement (fully lined) is accessed by an internal door through a communal close, offering significant storage which could easily be converted to a therapy room and comprises; two washing machines, built in storage cupboards (with locks), sink unit with under storage & large water tank (specific to hairdressing - never run out of water).