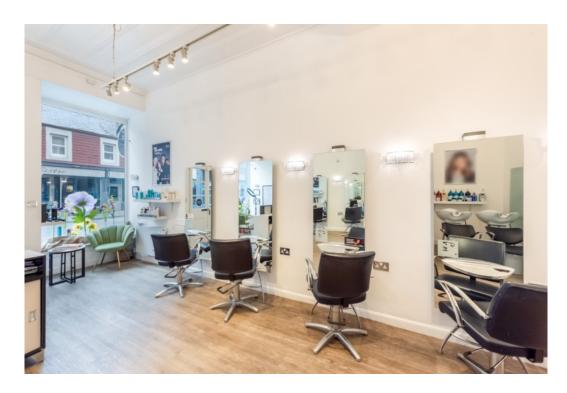

## 25 EAST HIGH STREET, CRIEFF, PH7 3AF

Irving Geddes are delighted to offer for sale this bright & immaculately maintained double fronted retail premises, boasting an excellent trading position, with significant passing trade and nearby car parking. For the last 21 years this property has been utilised as a successful hairdressing salon. The trading floor, complete with chandelier lighting, hairdressing work stations, mirrors, two back-wash sinks with chairs, two panel heaters, small kitchen area & cloakroom with WC, extending to some  $58.63\text{m}^2$ . The basement (fully lined) is accessed by an internal door through a communal close, offering significant storage which could easily be converted to a therapy room and comprises; two washing machines, built in storage cupboards (with locks), sink unit with under storage & large water tank (specific to hairdressing - never run out of water).