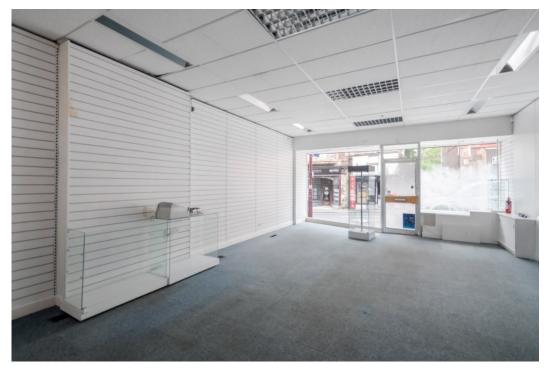

## 22 WEST HIGH STREET, CRIEFF, PH7 4DL

Irving Geddes are delighted to offer for sale this double fronted retail premises, boasting an excellent trading position, with significant passing trade and nearby car parking. The trading floor, complete with display racking, extends to some 680ft2 & comprises a main retail space & built-in storage area. The basement, accessed by internal stairs at the rear, offers significant storage of c.390ft2, and has a W.C., and door to rear. A property also benefits from private parking for one vehicle at the rear, a significant bonus for a high street premises.

## **GROUND FLOOR**