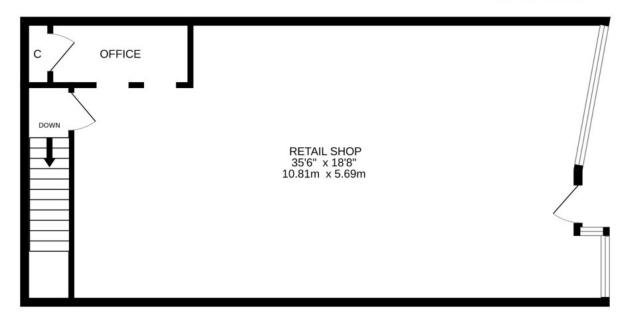

## **GROUND FLOOR**

## 22 WEST HIGH STREET, CRIEFF, PH7 4DL

Irving Geddes are delighted to offer for sale this double fronted retail premises, boasting an excellent trading position, with significant passing trade and nearby car parking. The trading floor, complete with display racking, extends to some 680ft2 & comprises a main retail space & built-in storage area. The basement, accessed by internal stairs at the rear, offers significant storage of c.390ft2, and has a W.C., and door to rear. A property also benefits from private parking for one vehicle at the rear, a significant bonus for a high street premises.