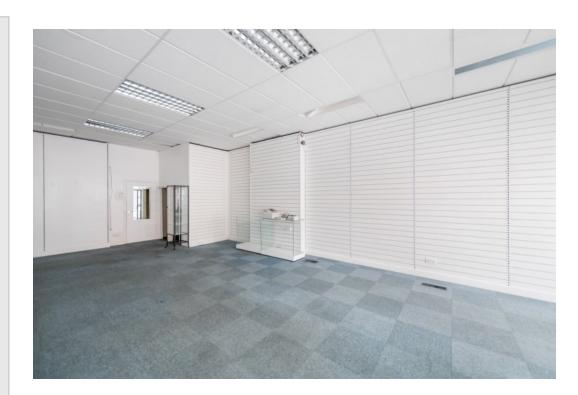

## 22 WEST HIGH STREET, CRIEFF, PH7 4DL

Irving Geddes are delighted to offer for sale this double fronted retail premises, boasting an excellent trading position, with significant passing trade and nearby car parking. The trading floor, complete with display racking, extends to some 680ft2 & comprises a main retail space & built-in storage area. The basement, accessed by internal stairs at the rear, offers significant storage of c.390ft2, and has a W.C., and door to rear. A property also benefits from private parking for one vehicle at the rear, a significant bonus for a high street premises.

## **GROUND FLOOR**