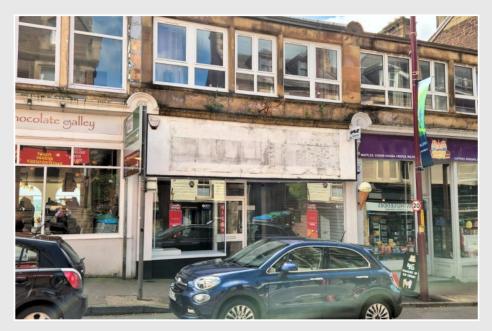

## 22 WEST HIGH STREET, CRIEFF, PH7 4DL

Irving Geddes are delighted to offer for sale this double fronted retail premises, boasting an excellent trading position, with significant passing trade and nearby car parking. The trading floor, complete with display racking, extends to some 680ft2 & comprises a main retail space & built-in storage area. The basement, accessed by internal stairs at the rear, offers significant storage of c.390ft2, and has a W.C., and door to rear. A property also benefits from private parking for one vehicle at the rear, a significant bonus for a high street premises.