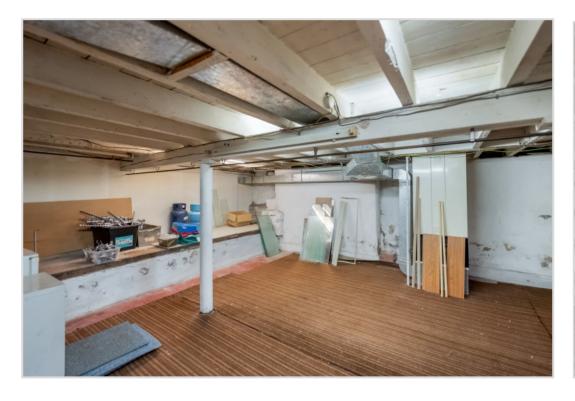

## 22 WEST HIGH STREET, CRIEFF, PH7 4DL

Irving Geddes are delighted to offer for sale this double fronted retail premises, boasting an excellent trading position, with significant passing trade and nearby car parking. The trading floor, complete with display racking, extends to some 680ft2 & comprises a main retail space & built-in storage area. The basement, accessed by internal stairs at the rear, offers significant storage of c.390ft2, and has a W.C., and door to rear. A property also benefits from private parking for one vehicle at the rear, a significant bonus for a high street premises.

## **BASEMENT**

## WC 4'11" x 4'8" 1.50m x 1.42m BASEMENT 21'3" x 17'3" 6.48m x 5.27m