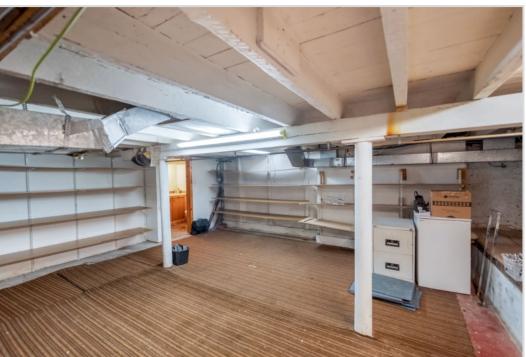

## 22 WEST HIGH STREET, CRIEFF, PH7 4DL

Irving Geddes are delighted to offer for sale this double fronted retail premises, boasting an excellent trading position, with significant passing trade and nearby car parking. The trading floor, complete with display racking, extends to some 680ft2 & comprises a main retail space & built-in storage area. The basement, accessed by internal stairs at the rear, offers significant storage of c.390ft2, and has a W.C., and door to rear. A property also benefits from private parking for one vehicle at the rear, a significant bonus for a high street premises.

## **BASEMENT**

## WC 4'11" x 4'8" 1.50m x 1.42m BASEMENT 21'3" x 17'3" 6.48m x 5.27m