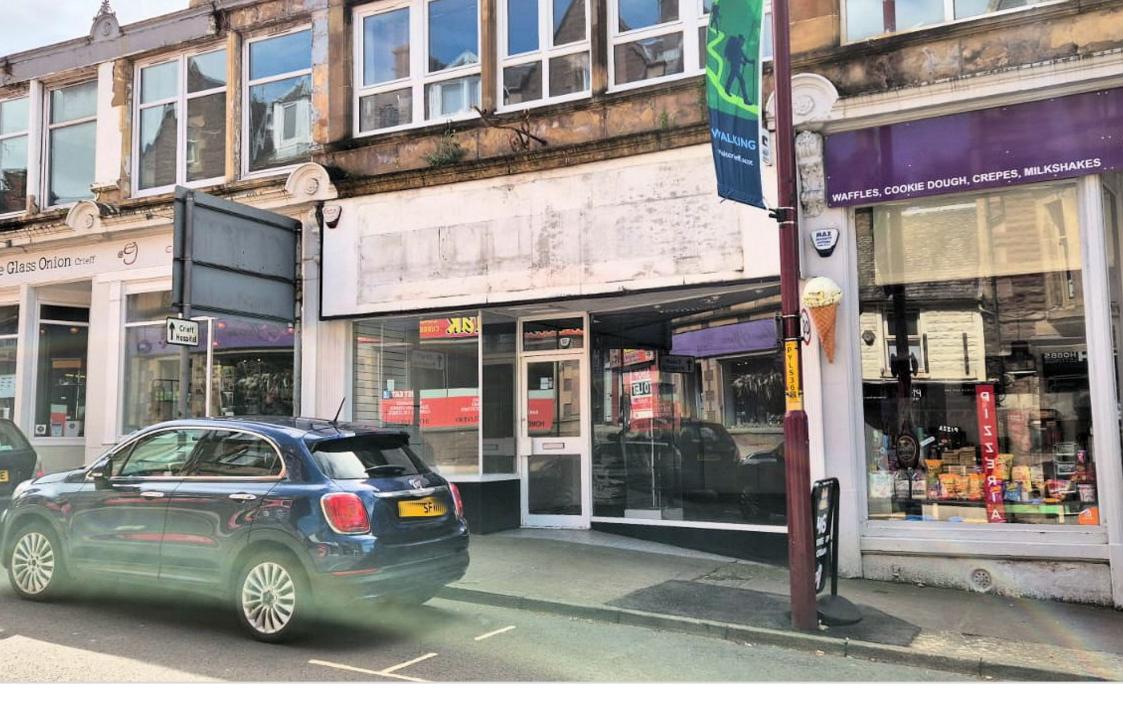

## 22 WEST HIGH STREET, CRIEFF, PH7 4DL

Irving Geddes are delighted to offer for sale this double fronted retail premises, boasting an excellent trading position, with significant passing trade and nearby car parking. The trading floor, complete with display racking, extends to some 680ft2 & comprises a main retail space & built-in storage area. The basement, accessed by internal stairs at the rear, offers significant storage of c.390ft2, and has a W.C., and door to rear. A property also benefits from private parking for one vehicle at the rear, a significant bonus for a high street premises.