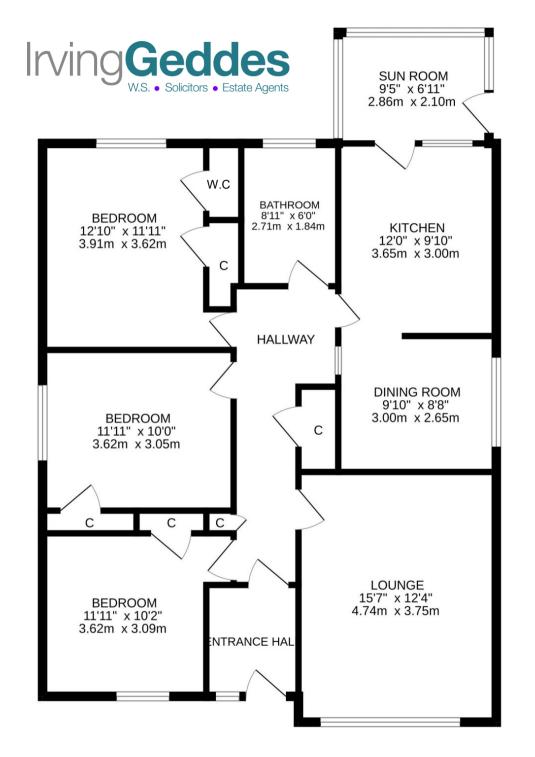

## 1 Tummel Place, CoMrie, PH6 2PG

Irving Geddes are delighted to offer for sale this detached three bedroom bungalow enjoying a quiet cul-de-sac location & large corner plot within a popular residential area of the sought after Perthshire conservation village of Comrie. The accommodation comprises: VESTIBULE, HALLWAY with storage, LOUNGE with full height window, DINING ROOM open to fitted KITCHEN, SUN ROOM, 3 BEDROOMS & BATHROOM. The master bedroom has an EN-SUITE W.C. The property is warmed by gas central heating, with utility costs supplemented by solar panels, & is double glazed throughout,