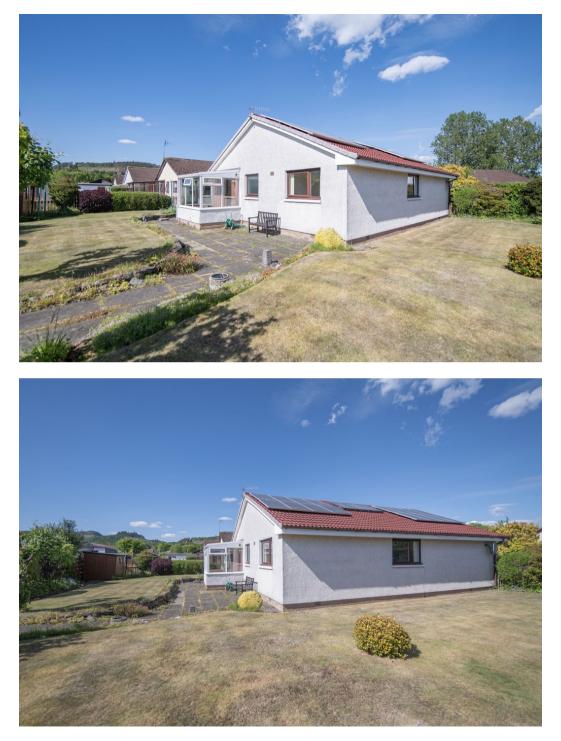

## 1 Tummel Place, CoMrie, PH6 2PG

Irving Geddes are delighted to offer for sale this detached three bedroom bungalow enjoying a quiet cul-de-sac location & large corner plot within a popular residential area of the sought after Perthshire conservation village of Comrie. The accommodation comprises: VESTIBULE, HALLWAY with storage, LOUNGE with full height window, DINING ROOM open to fitted KITCHEN, SUN ROOM, 3 BEDROOMS & BATHROOM. The master bedroom has an EN-SUITE W.C. The property is warmed by gas central heating, with utility costs supplemented by solar panels, & is double glazed throughout,

The property is well presented & would benefit from some modernisation, boasting large private gardens to the front and rear. The front garden is laid to lawn with a gravel driveway leading to a detached single garage with timber store to rear. The rear garden has large areas of lawn, a paved patio, mature planting, & timber shed.