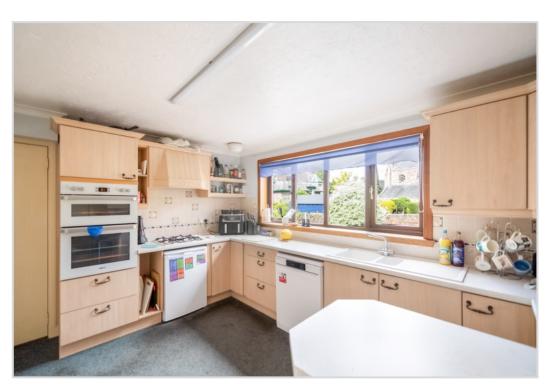

A versatile layout over two floors, comprising on the ground floor; HALLWAY, large LOUNGE with sliding doors to DINING ROOM, FAMILY/GARDEN ROOM, KITCHEN, STUDY/OFFICE, UTILITY ROOM & W.C. The upper floor has a landing with attic hatch & storage cupboard, FAMILY BATHROOM & FOUR BEDROOMS, all with built-in wardrobes (the master with EN-SUITE SHOWER ROOM).