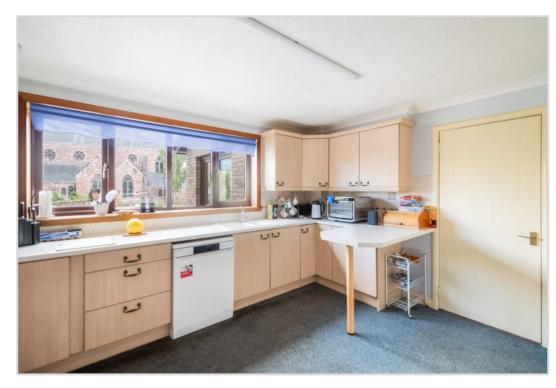

A versatile layout over two floors, comprising on the ground floor; HALLWAY, large LOUNGE with sliding doors to DINING ROOM, FAMILY/GARDEN ROOM, KITCHEN, STUDY/OFFICE, UTILITY ROOM & W.C. The upper floor has a landing with attic hatch & storage cupboard, FAMILY BATHROOM & FOUR BEDROOMS, all with built-in wardrobes (the master with EN-SUITE SHOWER ROOM).