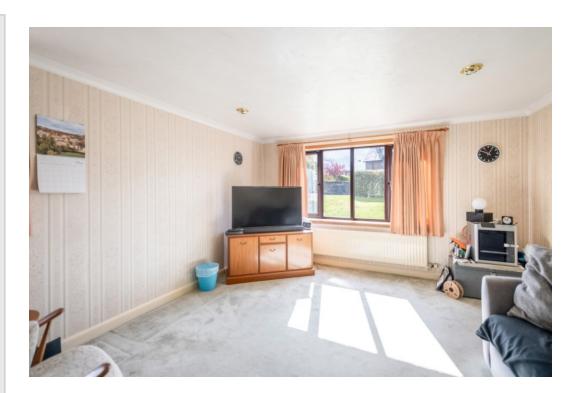

A versatile layout over two floors, comprising on the ground floor; HALLWAY, large LOUNGE with sliding doors to DINING ROOM, FAMILY/GARDEN ROOM, KITCHEN, STUDY/OFFICE, UTILITY ROOM & W.C. The upper floor has a landing with attic hatch & storage cupboard, FAMILY BATHROOM & FOUR BEDROOMS, all with built-in wardrobes (the master with EN-SUITE SHOWER ROOM).