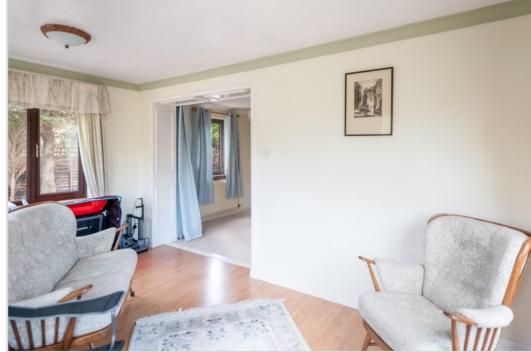

A versatile layout over two floors, comprising on the ground floor; HALLWAY, large LOUNGE with sliding doors to DINING ROOM, FAMILY/GARDEN ROOM, KITCHEN, STUDY/OFFICE, UTILITY ROOM & W.C. The upper floor has a landing with attic hatch & storage cupboard, FAMILY BATHROOM & FOUR BEDROOMS, all with built-in wardrobes (the master with EN-SUITE SHOWER ROOM).