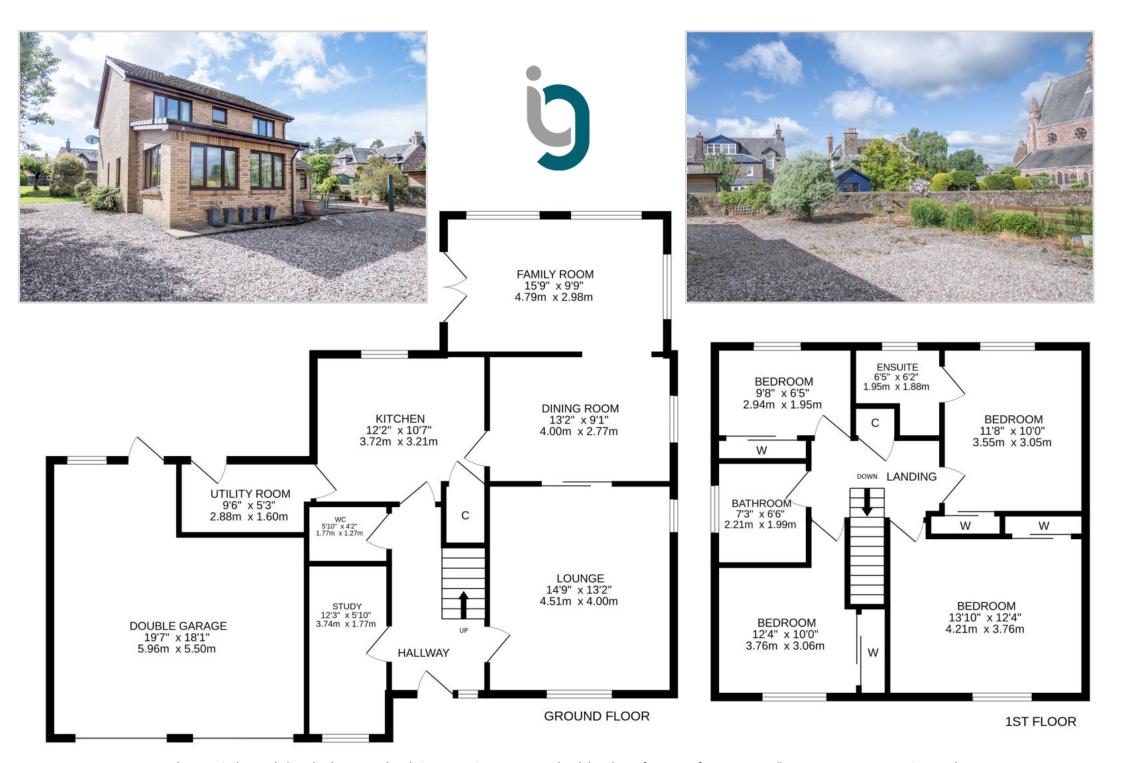

A versatile layout over two floors, comprising on the ground floor; HALLWAY, large LOUNGE with sliding doors to DINING ROOM, FAMILY/GARDEN ROOM, KITCHEN, STUDY/OFFICE, UTILITY ROOM & W.C. The upper floor has a landing with attic hatch & storage cupboard, FAMILY BATHROOM & FOUR BEDROOMS, all with built-in wardrobes (the master with EN-SUITE SHOWER ROOM).

The front garden has a large mono-block drive leading to an attached double garage, areas of lawn and gravel, and mature planting. The rear is laid to gravel and has a large paved patio.

The accommodation would benefit from modernisation and is a rarely available modern family home in this prime location. Likely to have broad appeal & early interest is advised.