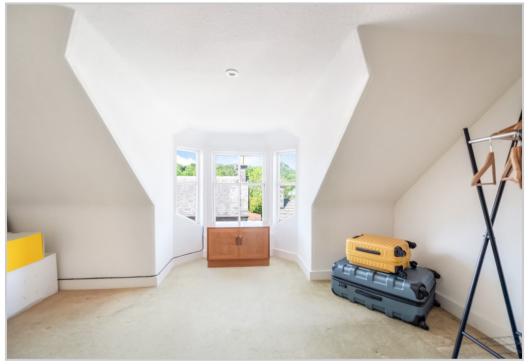

Jarlshof is a property full of character with rarely available main door access, located on the main street through this ever popular village. The layout is set principally over two floors and comprises; ENTRANCE HALL with carpeted stairway to the upper floor. The first floor has a large LANDING, LOUNGE, KITCHEN, BEDROOM & contemporary BATHROOM. The upper floor has a W.C. and TWO further DOUBLE BED-ROOMS. The property is warmed by gas central heating & the windows are single or secondary glazed.