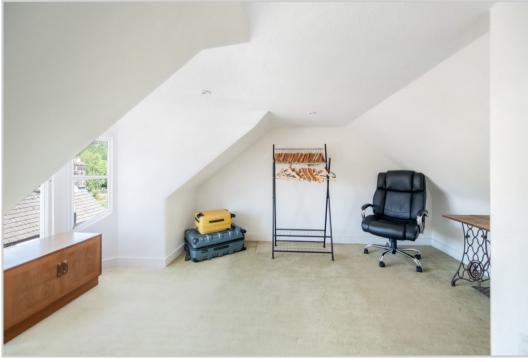

Jarlshof is a property full of character with rarely available main door access, located on the main street through this ever popular village. The layout is set principally over two floors and comprises; ENTRANCE HALL with carpeted stairway to the upper floor. The first floor has a large LANDING, LOUNGE, KITCHEN, BEDROOM & contemporary BATHROOM. The upper floor has a W.C. and TWO further DOUBLE BED-ROOMS. The property is warmed by gas central heating & the windows are single or secondary glazed.