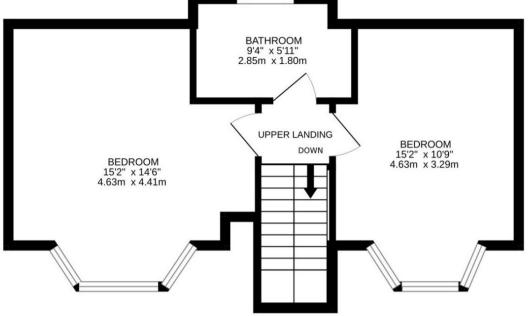

Jarlshof is a property full of character with rarely available main door access, located on the main street through this ever popular village. The layout is set principally over two floors and comprises; ENTRANCE HALL with carpeted stairway to the upper floor. The first floor has a large LANDING, LOUNGE, KITCHEN, BEDROOM & contemporary BATHROOM. The upper floor has a W.C. and TWO further DOUBLE BED-ROOMS. The property is warmed by gas central heating & the windows are single or secondary glazed.

Ground Floor

TRANCE HA

These particulars are believed to be correct, but their accuracy is not guaranteed and they do not form part of any contract. All measurements are approximate only.