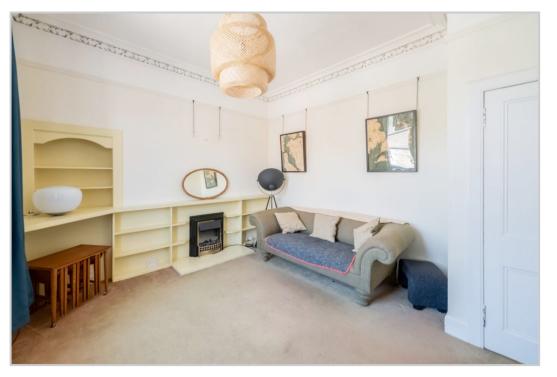

Jarlshof is a property full of character with rarely available main door access, located on the main street through this ever popular village. The layout is set principally over two floors and comprises; ENTRANCE HALL with carpeted stairway to the upper floor. The first floor has a large LANDING, LOUNGE, KITCHEN, BEDROOM & contemporary BATHROOM. The upper floor has a W.C. and TWO further DOUBLE BED-ROOMS. The property is warmed by gas central heating & the windows are single or secondary glazed.

Jarlshof is a spacious apartment offered in move-in condition & enjoying a prime location in one of Perthshire's most sought after villages.