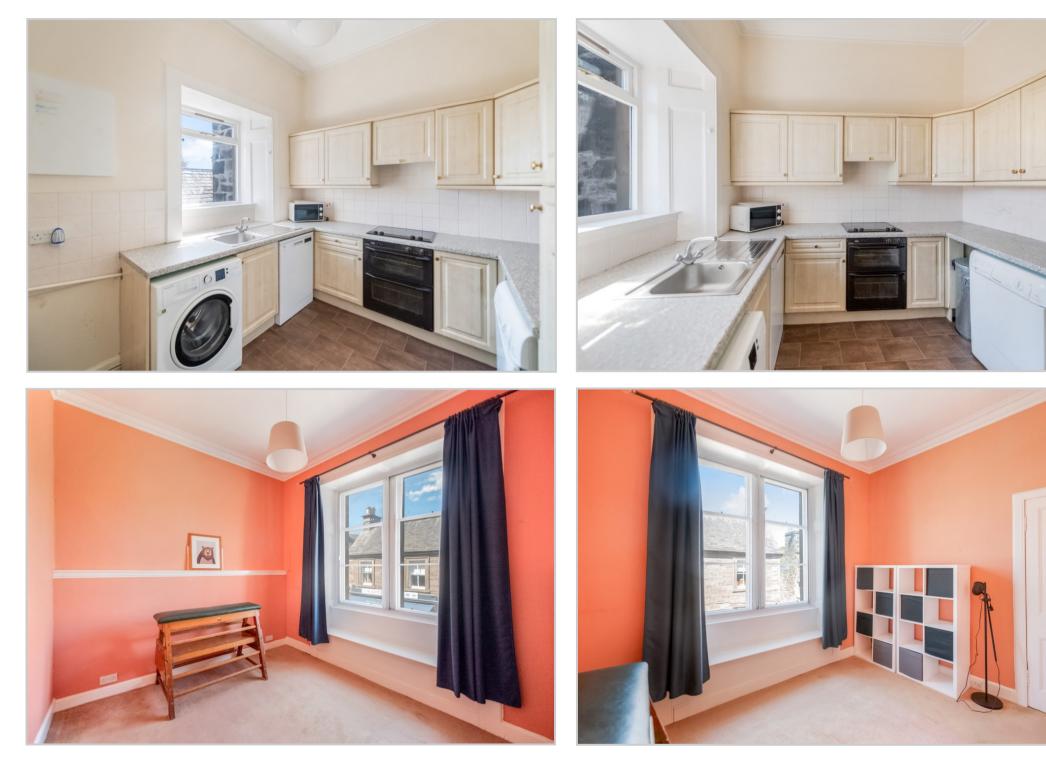

Jarlshof is a property full of character with rarely available main door access, located on the main street through this ever popular village. The layout is set principally over two floors and comprises; ENTRANCE HALL with carpeted stairway to the upper floor. The first floor has a large LANDING, LOUNGE, KITCHEN, BEDROOM & contemporary BATHROOM. The upper floor has a W.C. and TWO further DOUBLE BED-ROOMS. The property is warmed by gas central heating & the windows are single or secondary glazed.

Jarlshof is a spacious apartment offered in move-in condition & enjoying a prime location in one of Perthshire's most sought after villages.