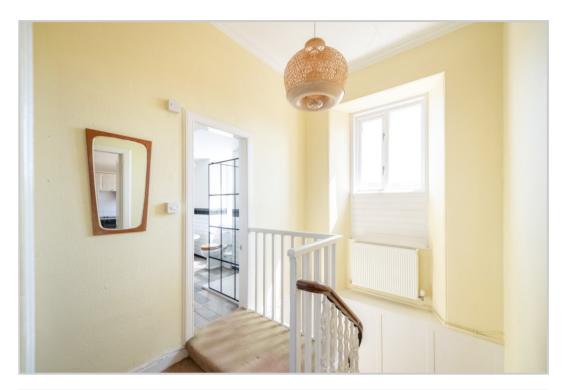

Jarlshof is a property full of character with rarely available main door access, located on the main street through this ever popular village. The layout is set principally over two floors and comprises; ENTRANCE HALL with carpeted stairway to the upper floor. The first floor has a large LANDING, LOUNGE, KITCHEN, BEDROOM & contemporary BATHROOM. The upper floor has a W.C. and TWO further DOUBLE BED-ROOMS. The property is warmed by gas central heating & the windows are single or secondary glazed.