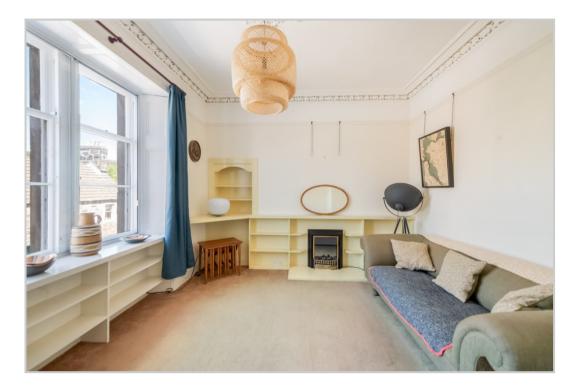

Jarlshof is a property full of character with rarely available main door access, located on the main street through this ever popular village. The layout is set principally over two floors and comprises; ENTRANCE HALL with carpeted stairway to the upper floor. The first floor has a large LANDING, LOUNGE, KITCHEN, BEDROOM & contemporary BATHROOM. The upper floor has a W.C. and TWO further DOUBLE BED-ROOMS. The property is warmed by gas central heating & the windows are single or secondary glazed.

Jarlshof is a spacious apartment offered in move-in condition & enjoying a prime location in one of Perthshire's most sought after villages.