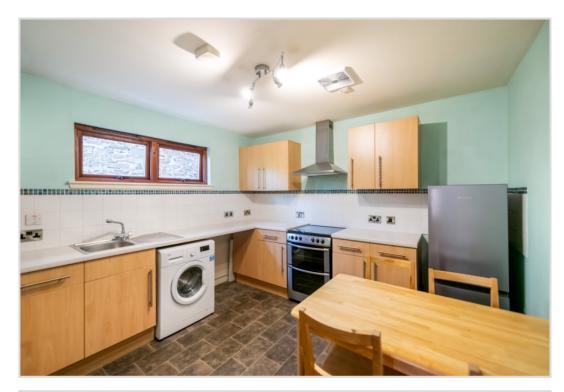

A well proportioned layout comprising; HALLWAY with storage, BREAKFASTING KITCHEN, LOUNGE, DOUBLE BEDROOM with built-in wardrobe, & BATHROOM.

There is an allocated parking space to the rear of the property & a secure entry door system. The property is warmed by gas central heating & is double glazed throughout. 100% freehold ownership with a current monthly factoring fee of £17.42 paid to Caledonia Housing Association.