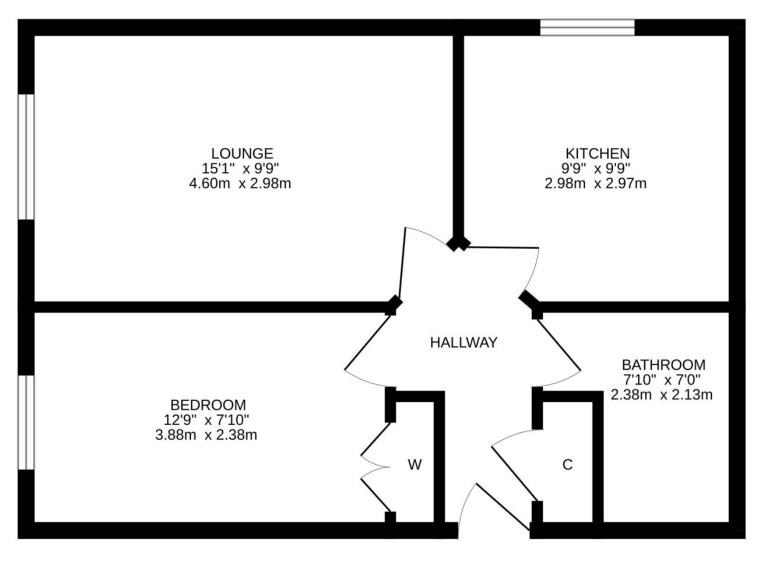

A well proportioned layout comprising; HALLWAY with storage, BREAKFASTING KITCHEN, LOUNGE, DOUBLE BEDROOM with built-in wardrobe, & BATHROOM.

There is an allocated parking space to the rear of the property & a secure entry door system. The property is warmed by gas central heating & is double glazed throughout. 100% freehold ownership with a current monthly factoring fee of £17.42 paid to Caledonia Housing Association.