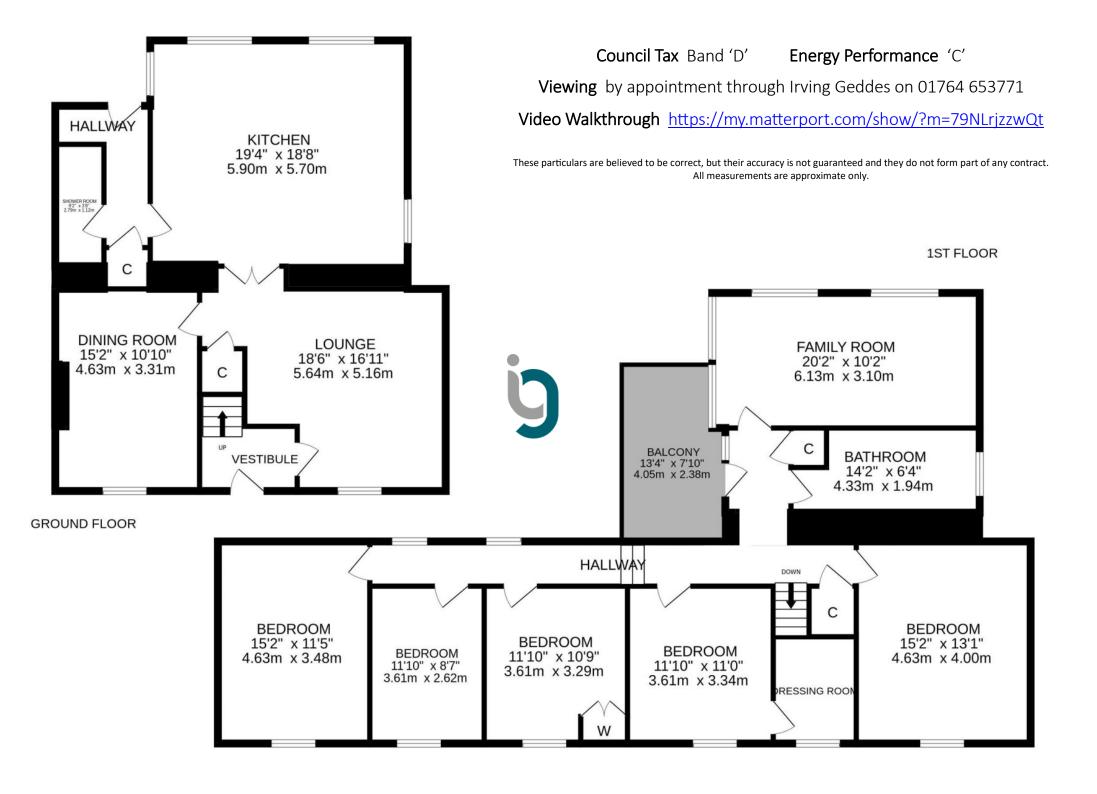

Set over 2 floors & comprising on the ground floor; ENTRANCE LOBBY, LOUNGE, DINING ROOM, large modern DINING KITCHEN, rear HALLWAY & WET-ROOM. There is a FAMILY ROOM on the upper floor with access to a large private terrace, FIVE DOUBLE BEDROOMS, one with DRESSING ROOM/STUDY off, & FAMILY BATHROOM. The property is double-glazed throughout and is warmed by gas central heating.

To the rear there is a large area, currently used for parking, ideal for landscaping into a garden, and in addition there is also an option for a further area of garden ground to be included to the rear