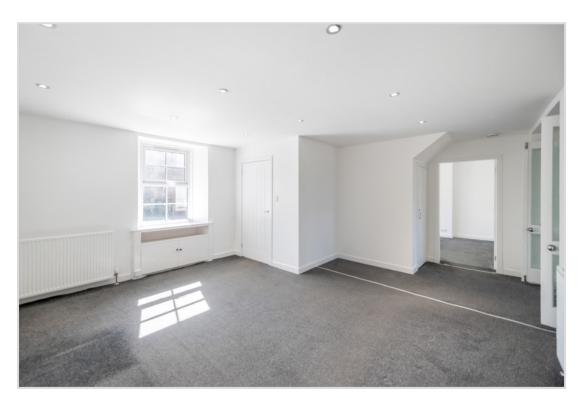

Set over 2 floors & comprising on the ground floor; ENTRANCE LOBBY, LOUNGE, DINING ROOM, large modern DINING KITCHEN, rear HALLWAY & WET-ROOM. There is a FAMILY ROOM on the upper floor with access to a large private terrace, FIVE DOUBLE BEDROOMS, one with DRESSING ROOM/STUDY off, & FAMILY BATHROOM. The property is double-glazed throughout and is warmed by gas central heating.