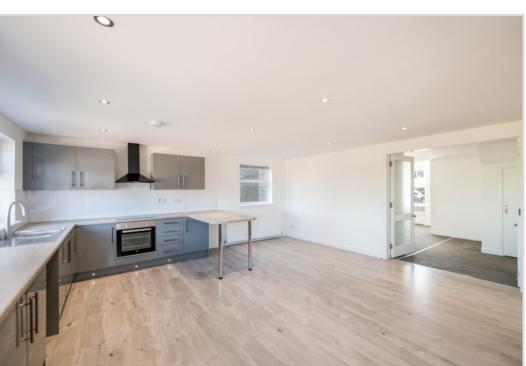

Set over 2 floors & comprising on the ground floor; ENTRANCE LOBBY, LOUNGE, DINING ROOM, large modern DINING KITCHEN, rear HALLWAY & WET-ROOM. There is a FAMILY ROOM on the upper floor with access to a large private terrace, FIVE DOUBLE BEDROOMS, one with DRESSING ROOM/STUDY off, & FAMILY BATHROOM. The property is double-glazed throughout and is warmed by gas central heating.