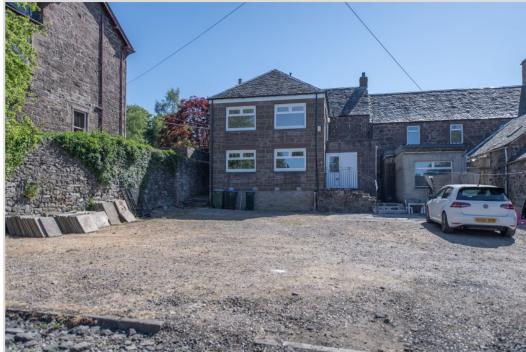

To the rear there is a large area, currently used for parking, ideal for landscaping into a garden, and in addition there is also an option for a further area of garden ground to be included to the rear