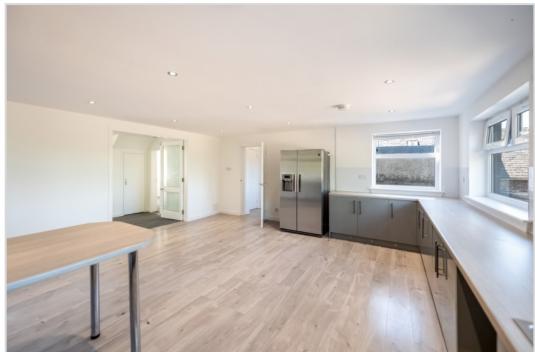

Set over 2 floors & comprising on the ground floor; ENTRANCE LOBBY, LOUNGE, DINING ROOM, large modern DINING KITCHEN, rear HALLWAY & WET-ROOM. There is a FAMILY ROOM on the upper floor with access to a large private terrace, FIVE DOUBLE BEDROOMS, one with DRESSING ROOM/STUDY off, & FAMILY BATHROOM. The property is double-glazed throughout and is warmed by gas central heating.

A most charming & flexible family home of rare size, with scope upon which buyers can place their own design ideas, internally and externally. Modernised & presented in true move-in condition. Likely to have broad appeal.