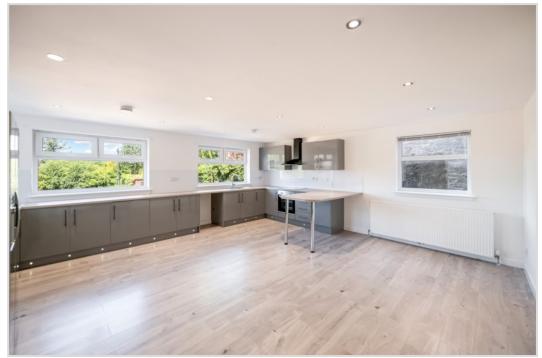

Set over 2 floors & comprising on the ground floor; ENTRANCE LOBBY, LOUNGE, DINING ROOM, large modern DINING KITCHEN, rear HALLWAY & WET-ROOM. There is a FAMILY ROOM on the upper floor with access to a large private terrace, FIVE DOUBLE BEDROOMS, one with DRESSING ROOM/STUDY off, & FAMILY BATHROOM. The property is double-glazed throughout and is warmed by gas central heating.

A most charming & flexible family home of rare size, with scope upon which buyers can place their own design ideas, internally and externally. Modernised & presented in true move-in condition. Likely to have broad appeal.