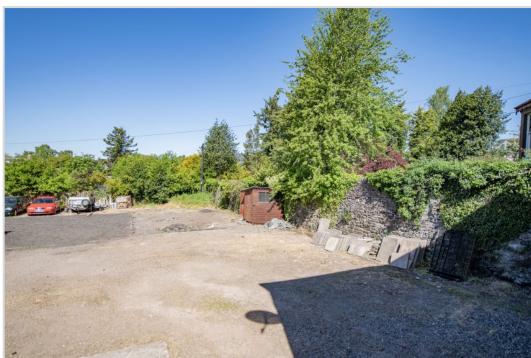

To the rear there is a large area, currently used for parking, ideal for landscaping into a garden, and in addition there is also an option for a further area of garden ground to be included to the rear