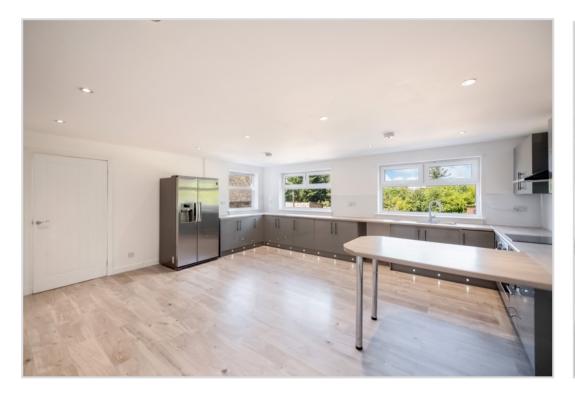

Set over 2 floors & comprising on the ground floor; ENTRANCE LOBBY, LOUNGE, DINING ROOM, large modern DINING KITCHEN, rear HALLWAY & WET-ROOM. There is a FAMILY ROOM on the upper floor with access to a large private terrace, FIVE DOUBLE BEDROOMS, one with DRESSING ROOM/STUDY off, & FAMILY BATHROOM. The property is double-glazed throughout and is warmed by gas central heating.