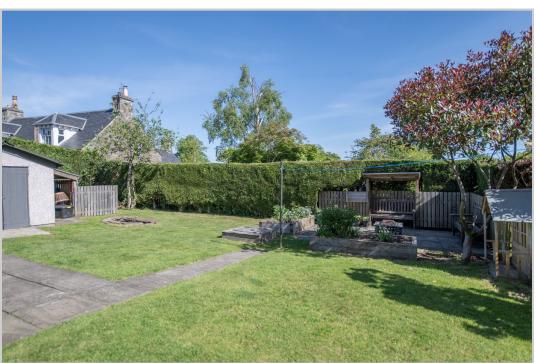

Presented in true move-in condition, warmed by double glazing & oil fired central heating system. A rarely available home, likely to have broad appeal. Early viewing is advised.

Attractive gardens to the front, side & rear with boundaries being formed by timber fencing and mature hedging. The garden is laid mainly to lawn with privacy hedge & mature planting. The property is accessed from steps down to the front garden, with paviour slabs running from the front around to the side & rear garden. Unrestricted on-street parking is available to the front. The private rear garden boasts a handy block-built garden shed with power & light. The elevated position provides a lovely outlook from the rear towards Crieff.