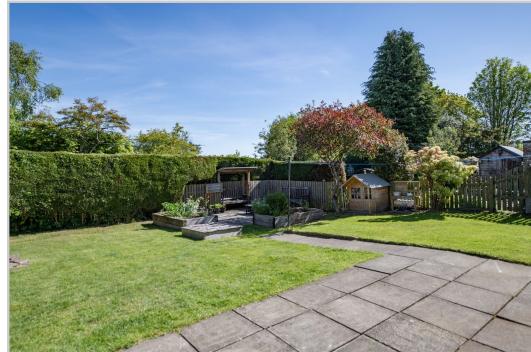

Presented in true move-in condition, warmed by double glazing & oil fired central heating system. A rarely available home, likely to have broad appeal. Early viewing is advised.

Attractive gardens to the front, side & rear with boundaries being formed by timber fencing and mature hedging. The garden is laid mainly to lawn with privacy hedge & mature planting. The property is accessed from steps down to the front garden, with paviour slabs running from the front around to the side & rear garden. Unrestricted on-street parking is available to the front. The private rear garden boasts a handy block-built garden shed with power & light. The elevated position provides a lovely outlook from the rear towards Crieff.