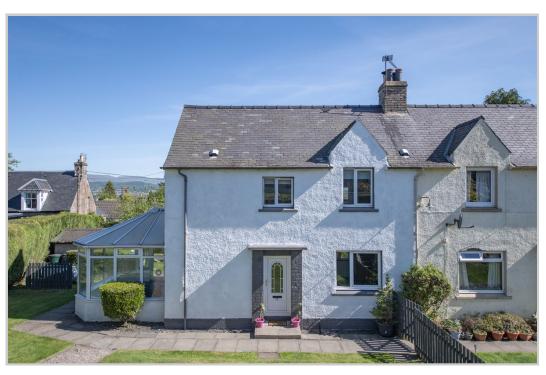

## 12 Lintibert Terrace, Muthill, PH5 2AJ

Irving Geddes are delighted to bring this well presented two bedroom semi-detached property to the market. Number 12 enjoys an enviable position within the attractive Perthshire village of Muthill. The well proportioned accommodation set over two levels comprises; Hallway, Living Room with feature open fire, Fitted Kitchen with door leading to Conservatory & French Doors opening on to the sizeable garden grounds. Upper floor comprising; 2 Double Bedrooms and modern family Shower Room.

Presented in true move-in condition, warmed by double glazing & oil fired central heating system. A rarely available home, likely to have broad appeal. Early viewing is advised.

Attractive gardens to the front, side & rear with boundaries being formed by timber fencing and mature hedging. The garden is laid mainly to lawn with privacy hedge & mature planting. The property is accessed from steps down to the front garden, with paviour slabs running from the front around to the side & rear garden. Unrestricted on-street parking is available to the front. The private rear garden boasts a handy block-built garden shed with power & light. The elevated position provides a lovely outlook from the rear towards Crieff.