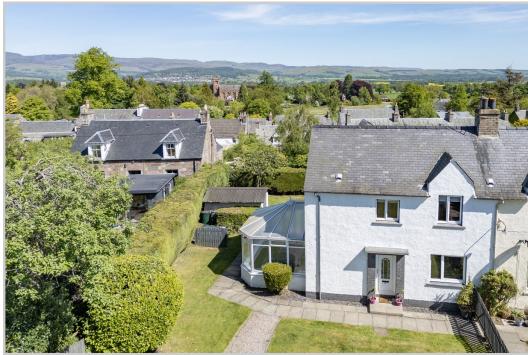

## 12 Lintibert Terrace, Muthill, PH5 2AJ

Irving Geddes are delighted to bring this well presented two bedroom semi-detached property to the market. Number 12 enjoys an enviable position within the attractive Perthshire village of Muthill. The well proportioned accommodation set over two levels comprises; Hallway, Living Room with feature open fire, Fitted Kitchen with door leading to Conservatory & French Doors opening on to the sizeable garden grounds. Upper floor comprising; 2 Double Bedrooms and modern family Shower Room.

Presented in true move-in condition, warmed by double glazing & oil fired central heating system. A rarely available home, likely to have broad appeal. Early viewing is advised.

Attractive gardens to the front, side & rear with boundaries being formed by timber fencing and mature hedging. The garden is laid mainly to lawn with privacy hedge & mature planting. The property is accessed from steps down to the front garden, with paviour slabs running from the front around to the side & rear garden. Unrestricted on-street parking is available to the front. The private rear garden boasts a handy block-built garden shed with power & light. The elevated position provides a lovely outlook from the rear towards Crieff.