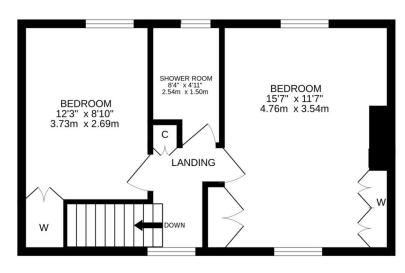

## 12 Lintibert Terrace, Muthill, PH5 2AJ

Irving Geddes are delighted to bring this well presented two bedroom semi-detached property to the market. Number 12 enjoys an enviable position within the attractive Perthshire village of Muthill. The well proportioned accommodation set over two levels comprises; Hallway, Living Room with feature open fire, Fitted Kitchen with door leading to Conservatory & French Doors opening on to the sizeable garden grounds. Upper floor comprising; 2 Double Bedrooms and modern family Shower Room.