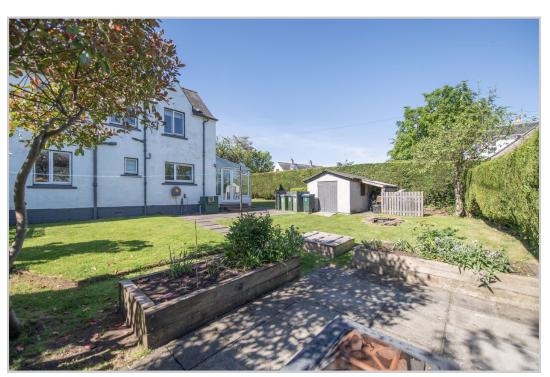

Presented in true move-in condition, warmed by double glazing & oil fired central heating system. A rarely available home, likely to have broad appeal. Early viewing is advised.

Attractive gardens to the front, side & rear with boundaries being formed by timber fencing and mature hedging. The garden is laid mainly to lawn with privacy hedge & mature planting. The property is accessed from steps down to the front garden, with paviour slabs running from the front around to the side & rear garden. Unrestricted on-street parking is available to the front. The private rear garden boasts a handy block-built garden shed with power & light. The elevated position provides a lovely outlook from the rear towards Crieff.