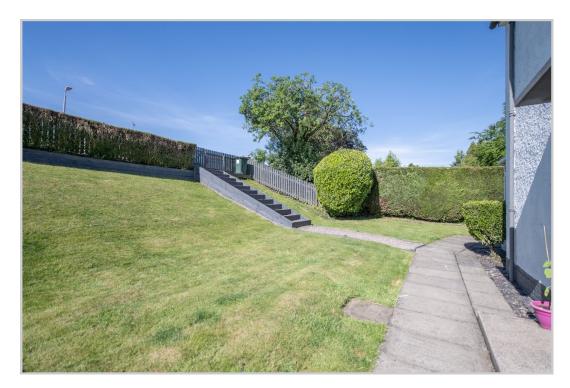

Presented in true move-in condition, warmed by double glazing & oil fired central heating system. A rarely available home, likely to have broad appeal. Early viewing is advised.

Attractive gardens to the front, side & rear with boundaries being formed by timber fencing and mature hedging. The garden is laid mainly to lawn with privacy hedge & mature planting. The property is accessed from steps down to the front garden, with paviour slabs running from the front around to the side & rear garden. Unrestricted on-street parking is available to the front. The private rear garden boasts a handy block-built garden shed with power & light. The elevated position provides a lovely outlook from the rear towards Crieff.