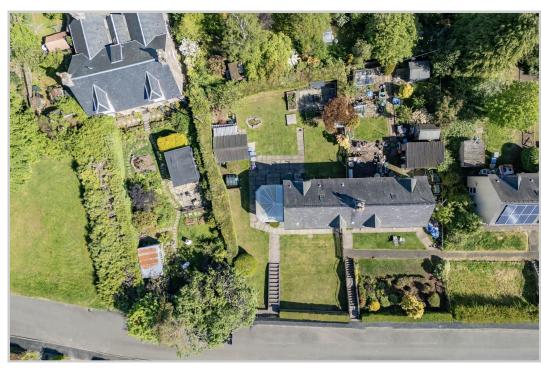

Presented in true move-in condition, warmed by double glazing & oil fired central heating system. A rarely available home, likely to have broad appeal. Early viewing is advised.

Attractive gardens to the front, side & rear with boundaries being formed by timber fencing and mature hedging. The garden is laid mainly to lawn with privacy hedge & mature planting. The property is accessed from steps down to the front garden, with paviour slabs running from the front around to the side & rear garden. Unrestricted on-street parking is available to the front. The private rear garden boasts a handy block-built garden shed with power & light. The elevated position provides a lovely outlook from the rear towards Crieff.