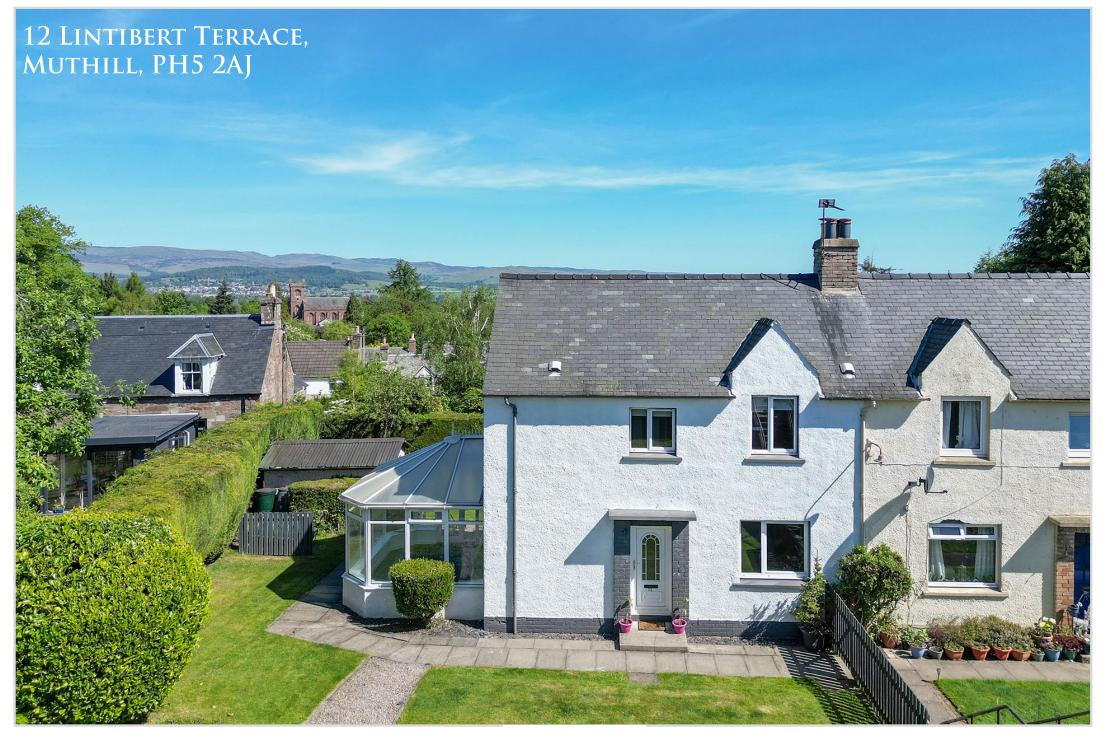

## 12 Lintibert Terrace, Muthill, PH5 2AJ

Irving Geddes are delighted to bring this well presented two bedroom semi-detached property to the market. Number 12 enjoys an enviable position within the attractive Perthshire village of Muthill. The well proportioned accommodation set over two levels comprises; Hallway, Living Room with feature open fire, Fitted Kitchen with door leading to Conservatory & French Doors opening on to the sizeable garden grounds. Upper floor comprising; 2 Double Bedrooms and modern family Shower Room.

Presented in true move-in condition, warmed by double glazing & oil fired central heating system. A rarely available home, likely to have broad appeal. Early viewing is advised.

Attractive gardens to the front, side & rear with boundaries being formed by timber fencing and mature hedging. The garden is laid mainly to lawn with privacy hedge & mature planting. The property is accessed from steps down to the front garden, with paviour slabs running from the front around to the side & rear garden. Unrestricted on-street parking is available to the front. The private rear garden boasts a handy block-built garden shed with power & light. The elevated position provides a lovely outlook from the rear towards Crieff.