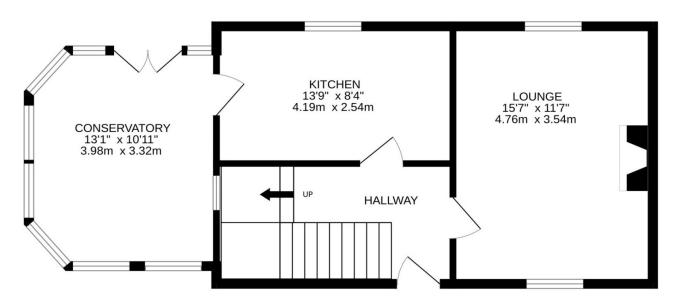

## 12 Lintibert Terrace, Muthill, PH5 2AJ

Irving Geddes are delighted to bring this well presented two bedroom semi-detached property to the market. Number 12 enjoys an enviable position within the attractive Perthshire village of Muthill. The well proportioned accommodation set over two levels comprises; Hallway, Living Room with feature open fire, Fitted Kitchen with door leading to Conservatory & French Doors opening on to the sizeable garden grounds. Upper floor comprising; 2 Double Bedrooms and modern family Shower Room.