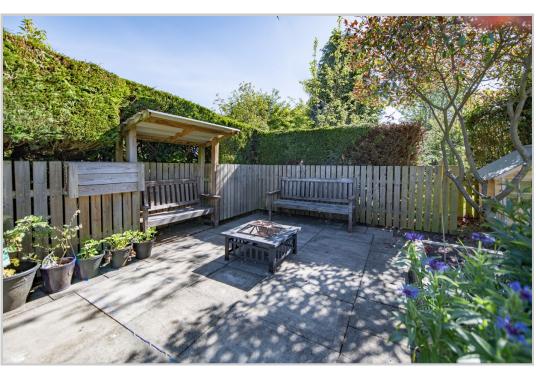

Presented in true move-in condition, warmed by double glazing & oil fired central heating system. A rarely available home, likely to have broad appeal. Early viewing is advised.

Attractive gardens to the front, side & rear with boundaries being formed by timber fencing and mature hedging. The garden is laid mainly to lawn with privacy hedge & mature planting. The property is accessed from steps down to the front garden, with paviour slabs running from the front around to the side & rear garden. Unrestricted on-street parking is available to the front. The private rear garden boasts a handy block-built garden shed with power & light. The elevated position provides a lovely outlook from the rear towards Crieff.