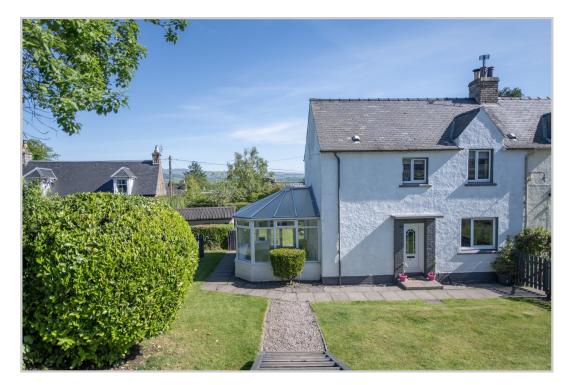

## 12 Lintibert Terrace, Muthill, PH5 2AJ

Irving Geddes are delighted to bring this well presented two bedroom semi-detached property to the market. Number 12 enjoys an enviable position within the attractive Perthshire village of Muthill. The well proportioned accommodation set over two levels comprises; Hallway, Living Room with feature open fire, Fitted Kitchen with door leading to Conservatory & French Doors opening on to the sizeable garden grounds. Upper floor comprising; 2 Double Bedrooms and modern family Shower Room.

Presented in true move-in condition, warmed by double glazing & oil fired central heating system. A rarely available home, likely to have broad appeal. Early viewing is advised.

Attractive gardens to the front, side & rear with boundaries being formed by timber fencing and mature hedging. The garden is laid mainly to lawn with privacy hedge & mature planting. The property is accessed from steps down to the front garden, with paviour slabs running from the front around to the side & rear garden. Unrestricted on-street parking is available to the front. The private rear garden boasts a handy block-built garden shed with power & light. The elevated position provides a lovely outlook from the rear towards Crieff.