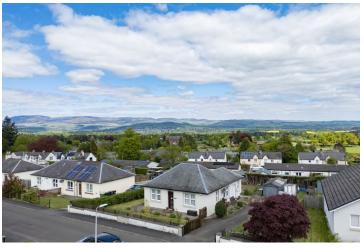

Garden to the front is laid to lawn with mature planting and bordered by attractive stone walling. A driveway to the side of the property offers ample off-street parking. Metal gates give access to the fully enclosed rear garden which is laid mainly to lawn with the addition of a colourful planted rockery. The rear garden boundaries are formed by timber fencing. The elevated position provides a lovely outlook from the front towards Crieff.