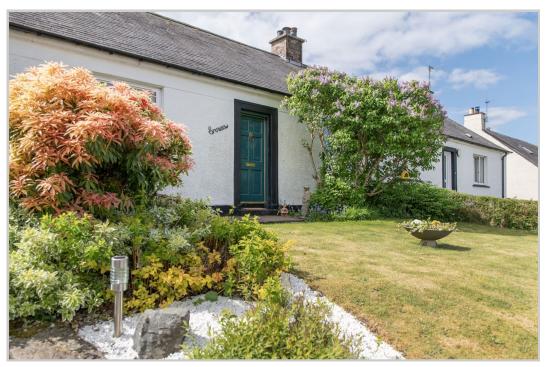

Garden to the front is laid to lawn with mature planting and bordered by attractive stone walling. A driveway to the side of the property offers ample off-street parking. Metal gates give access to the fully enclosed rear garden which is laid mainly to lawn with the addition of a colourful planted rockery. The rear garden boundaries are formed by timber fencing. The elevated position provides a lovely outlook from the front towards Crieff.