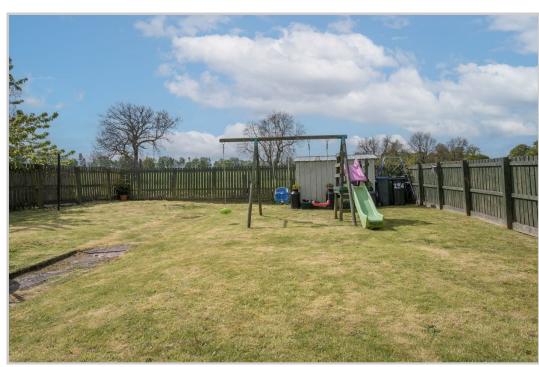

Garden to the front is laid to lawn with mature planting and bordered by attractive stone walling. A driveway to the side of the property offers ample off-street parking. Metal gates give access to the fully enclosed rear garden which is laid mainly to lawn with the addition of a colourful planted rockery. The rear garden boundaries are formed by timber fencing. The elevated position provides a lovely outlook from the front towards Crieff.