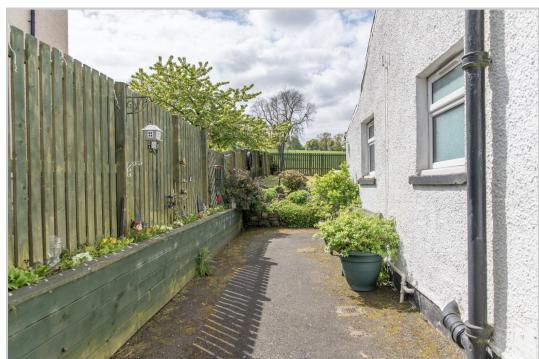

Garden to the front is laid to lawn with mature planting and bordered by attractive stone walling. A driveway to the side of the property offers ample off-street parking. Metal gates give access to the fully enclosed rear garden which is laid mainly to lawn with the addition of a colourful planted rockery. The rear garden boundaries are formed by timber fencing. The elevated position provides a lovely outlook from the front towards Crieff.