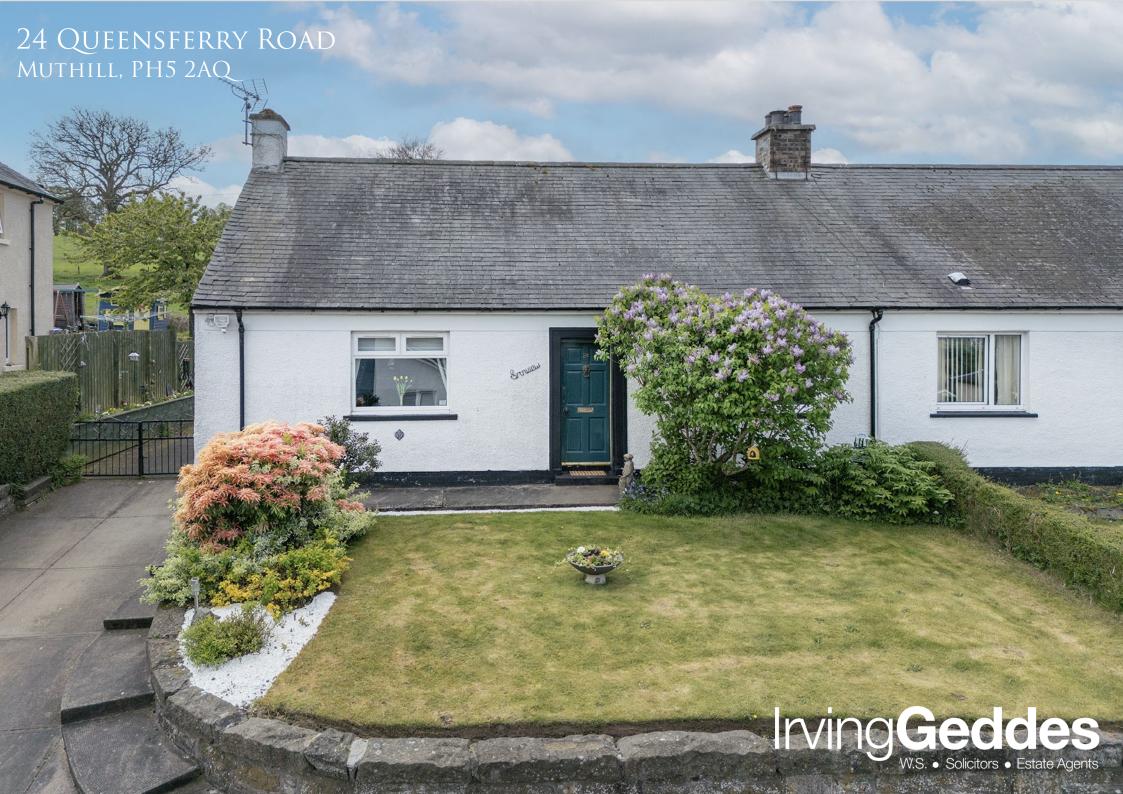

## 24 Queensferry Road, Muthill, PH5 2AQ

An immaculately presented three bedroom semi-detached cottage enjoying an enviable position within the popular Perthshire village of Muthill. A property with well-proportioned accommodation set over one level comprising; Entrance Porch, Hallway, spacious Living Room, modern fitted Kitchen/Dining area with extensive wall, base units and integrated appliances, door leading to rear garden, 2 Double Bedrooms and 1 Single Bedroom, modern Shower Room.

Garden to the front is laid to lawn with mature planting and bordered by attractive stone walling. A driveway to the side of the property offers ample off-street parking. Metal gates give access to the fully enclosed rear garden which is laid mainly to lawn with the addition of a colourful planted rockery. The rear garden boundaries are formed by timber fencing. The elevated position provides a lovely outlook from the front towards Crieff.

Presented in true move-in condition. Warmed by LPG central heating & double glazed throughout . A home likely to have broad appeal, early viewing is advised.

Viewing Strictly by appointment through Irving Geddes W.S.