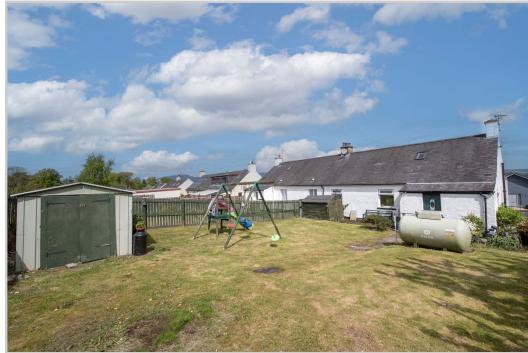

Garden to the front is laid to lawn with mature planting and bordered by attractive stone walling. A driveway to the side of the property offers ample off-street parking. Metal gates give access to the fully enclosed rear garden which is laid mainly to lawn with the addition of a colourful planted rockery. The rear garden boundaries are formed by timber fencing. The elevated position provides a lovely outlook from the front towards Crieff.