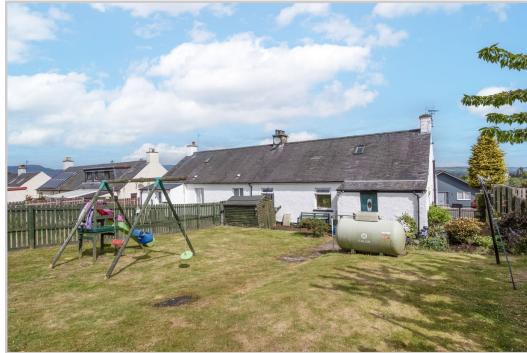

Garden to the front is laid to lawn with mature planting and bordered by attractive stone walling. A driveway to the side of the property offers ample off-street parking. Metal gates give access to the fully enclosed rear garden which is laid mainly to lawn with the addition of a colourful planted rockery. The rear garden boundaries are formed by timber fencing. The elevated position provides a lovely outlook from the front towards Crieff.