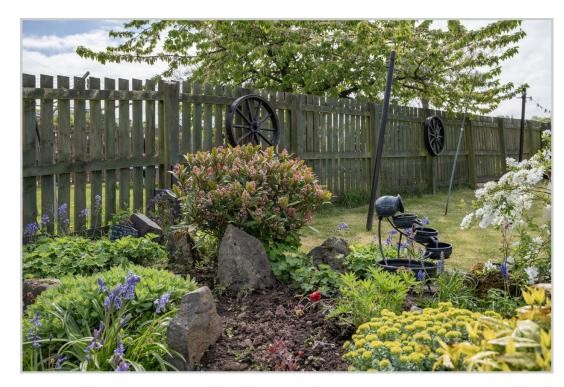

Garden to the front is laid to lawn with mature planting and bordered by attractive stone walling. A driveway to the side of the property offers ample off-street parking. Metal gates give access to the fully enclosed rear garden which is laid mainly to lawn with the addition of a colourful planted rockery. The rear garden boundaries are formed by timber fencing. The elevated position provides a lovely outlook from the front towards Crieff.