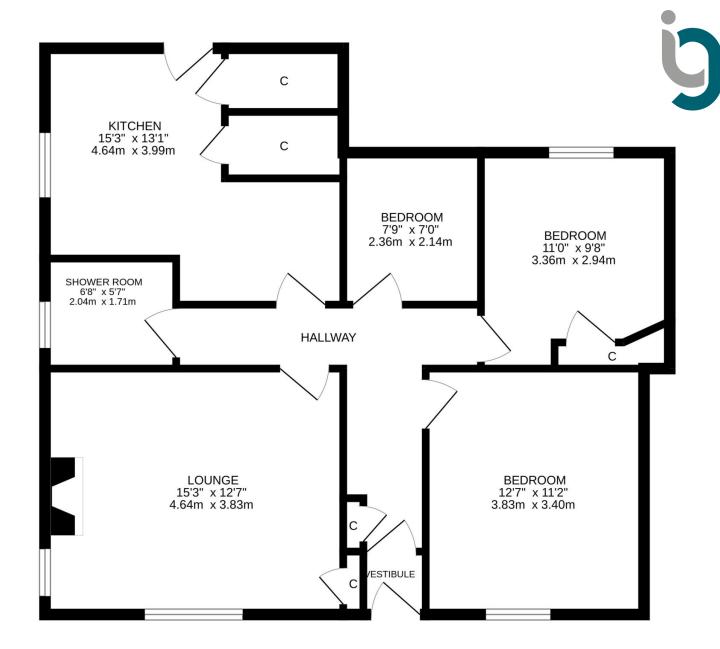

## 24 Queensferry Road, Muthill, PH5 2AQ

An immaculately presented three bedroom semi-detached cottage enjoying an enviable position within the popular Perthshire village of Muthill. A property with well-proportioned accommodation set over one level comprising; Entrance Porch, Hallway, spacious Living Room, modern fitted Kitchen/Dining area with extensive wall, base units and integrated appliances, door leading to rear garden, 2 Double Bedrooms and 1 Single Bedroom, modern Shower Room.