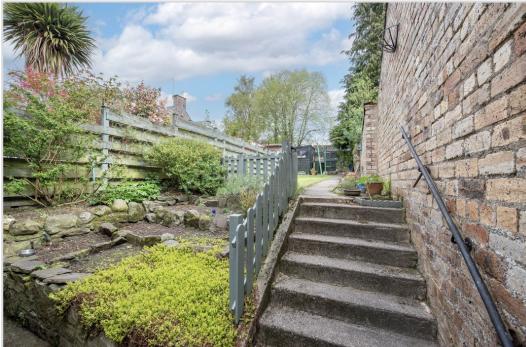

The property is pavement line to the front and has a gated access to the rear. From the kitchen doorway, a concrete pathway gives access to steps leading up to the private rear garden area. Laid mainly to lawn with mature planting and shrubbery areas, with garden shed located at the end. A paviour pathway & stone chippings border the enclosed garden area. Boundaries are formed by masonry walls/timber fencing. Unrestricted on street parking available to the front.