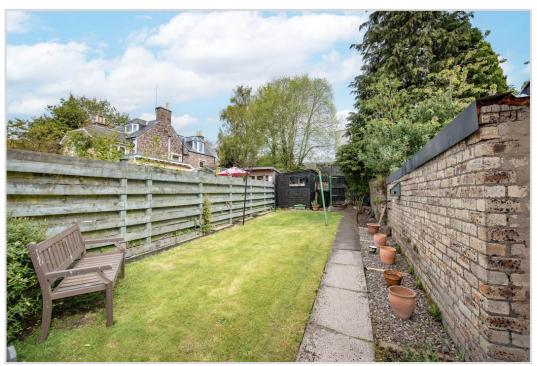

The property is pavement line to the front and has a gated access to the rear. From the kitchen doorway, a concrete pathway gives access to steps leading up to the private rear garden area. Laid mainly to lawn with mature planting and shrubbery areas, with garden shed located at the end. A paviour pathway & stone chippings border the enclosed garden area. Boundaries are formed by masonry walls/timber fencing. Unrestricted on street parking available to the front.