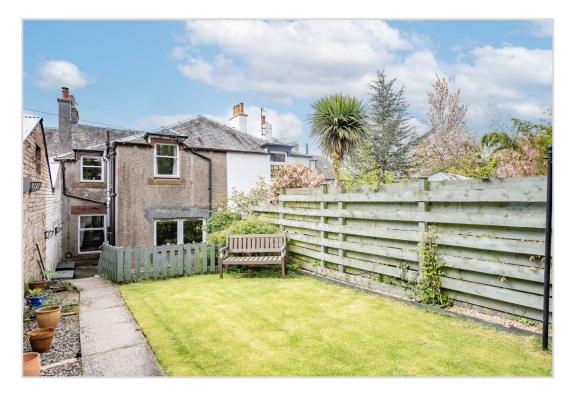

The property is pavement line to the front and has a gated access to the rear. From the kitchen doorway, a concrete pathway gives access to steps leading up to the private rear garden area. Laid mainly to lawn with mature planting and shrubbery areas, with garden shed located at the end. A paviour pathway & stone chippings border the enclosed garden area. Boundaries are formed by masonry walls/timber fencing. Unrestricted on street parking available to the front.