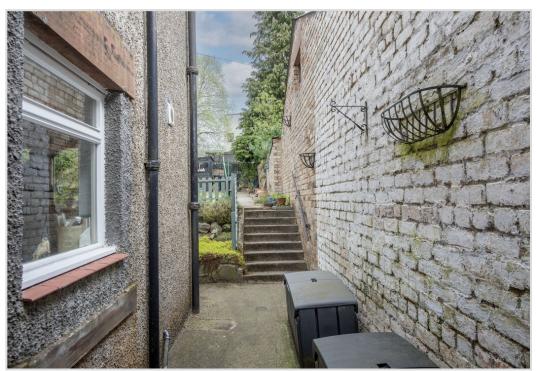

The property is pavement line to the front and has a gated access to the rear. From the kitchen doorway, a concrete pathway gives access to steps leading up to the private rear garden area. Laid mainly to lawn with mature planting and shrubbery areas, with garden shed located at the end. A paviour pathway & stone chippings border the enclosed garden area. Boundaries are formed by masonry walls/timber fencing. Unrestricted on street parking available to the front.