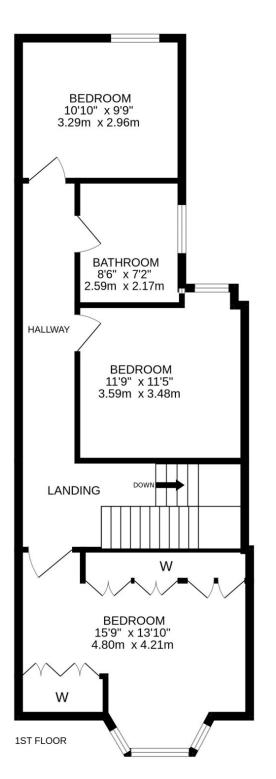

## KILDRUMMIE 16A MILLAR STREET, CRIEFF, PH7 3AH

Irving Geddes are delighted to offer for sale this fully modernised three bedroom midterrace villa enjoying a very central location within the ever popular market town of Crieff. Set over two floors, the layout comprises on the ground floor; ENTRANCE PORCH, HALLWAY, spacious LOUNGE with storage cupboard, sizeable FAMILY/DINING ROOM with log burner, quality fitted dining KITCHEN with door giving access to rear garden. The upper floor comprises; 3 double BEDROOMS (master with bay window and fitted wardrobes), modern family SHOWER ROOM. The property is warmed by gas central heating and is double glazed throughout.