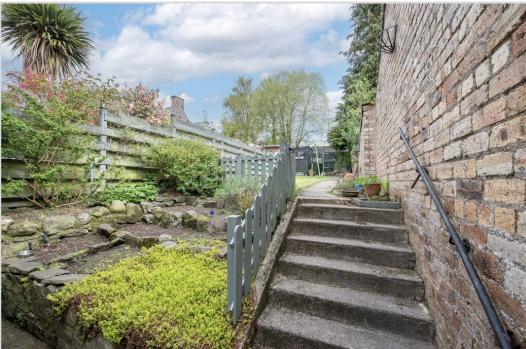

The property is pavement line to the front and has a gated access to the rear, giving access to a communal area of ground. From the kitchen doorway, a concrete pathway gives access to steps leading up to the rear garden area. Laid mainly to lawn with mature planting and shrubbery areas, with garden shed located at the end. A paviour pathway & stone chippings border the enclosed garden area. Boundaries are formed by masonry walls/timber fencing. Unrestricted on street parking available to the front.