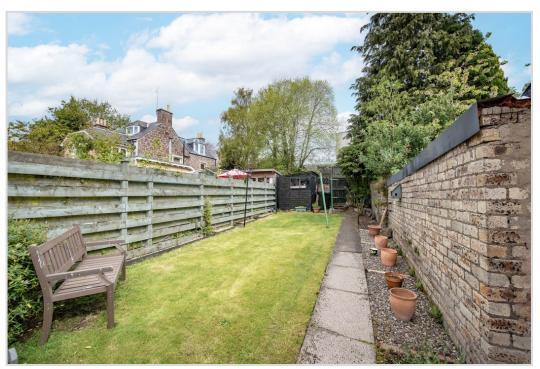

The property is pavement line to the front and has a gated access to the rear, giving access to a communal area of ground. From the kitchen doorway, a concrete pathway gives access to steps leading up to the rear garden area. Laid mainly to lawn with mature planting and shrubbery areas, with garden shed located at the end. A paviour pathway & stone chippings border the enclosed garden area. Boundaries are formed by masonry walls/timber fencing. Unrestricted on street parking available to the front.