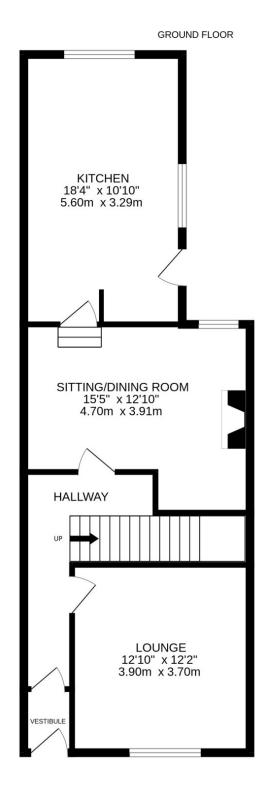

## KILDRUMMIE 16A MILLAR STREET, CRIEFF, PH7 3AH

Irving Geddes are delighted to offer for sale this fully modernised three bedroom midterrace villa enjoying a very central location within the ever popular market town of Crieff. Set over two floors, the layout comprises on the ground floor; ENTRANCE PORCH, HALLWAY, spacious LOUNGE with storage cupboard, sizeable FAMILY/DINING ROOM with log burner, quality fitted dining KITCHEN with door giving access to rear garden. The upper floor comprises; 3 double BEDROOMS (master with bay window and fitted wardrobes), modern family SHOWER ROOM. The property is warmed by gas central heating and is double glazed throughout.