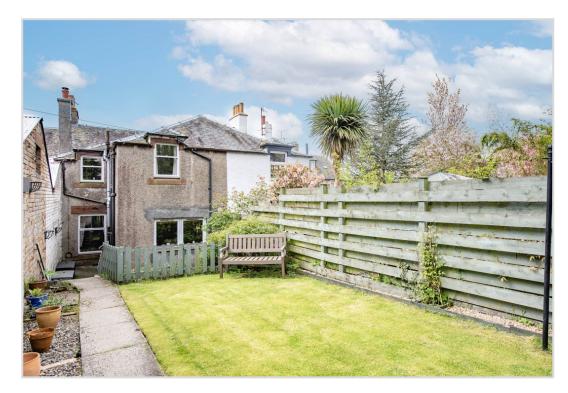

The property is pavement line to the front and has a gated access to the rear, giving access to a communal area of ground. From the kitchen doorway, a concrete pathway gives access to steps leading up to the rear garden area. Laid mainly to lawn with mature planting and shrubbery areas, with garden shed located at the end. A paviour pathway & stone chippings border the enclosed garden area. Boundaries are formed by masonry walls/timber fencing. Unrestricted on street parking available to the front.