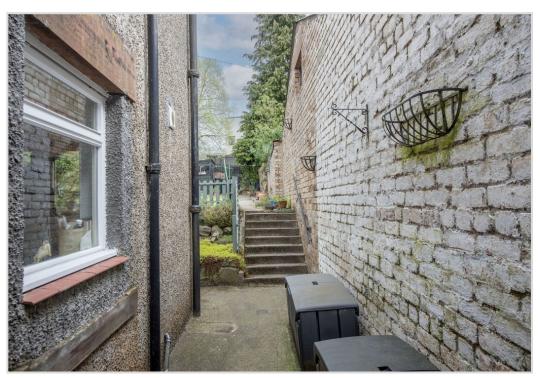

The property is pavement line to the front and has a gated access to the rear, giving access to a communal area of ground. From the kitchen doorway, a concrete pathway gives access to steps leading up to the rear garden area. Laid mainly to lawn with mature planting and shrubbery areas, with garden shed located at the end. A paviour pathway & stone chippings border the enclosed garden area. Boundaries are formed by masonry walls/timber fencing. Unrestricted on street parking available to the front.