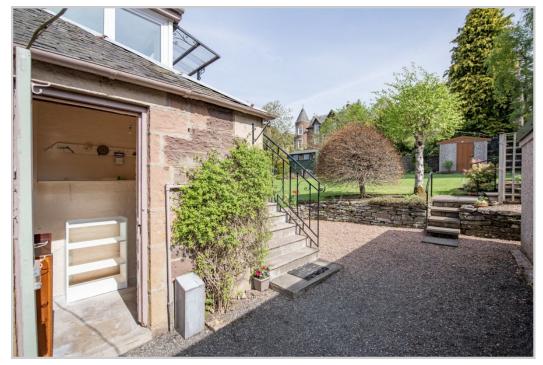

The right hand half of a beautiful mature garden at the rear, has an array of planting, several mature trees, low-level hedging & flower beds. A small summer house at the edge of patio offers an opportunity to enjoy views of the garden and hills in the distance. Outside storage includes integral tool shed and secure cement built shed. A single garage with electric up & over door is located to the side.