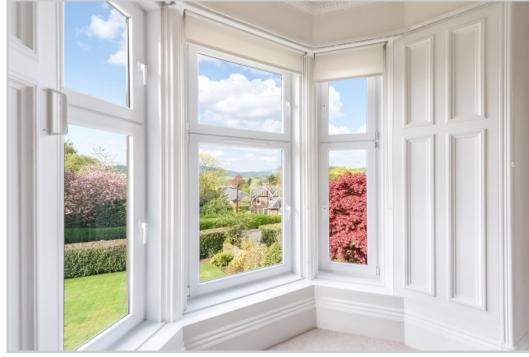

The property is accessed via a shared driveway with flower beds to left and right of own pebbled driveway, all in line with side of the house. An outer stairway leads to a private door and accommodation comprising; ENTRANCE PORCH, HALLWAY, spacious split level LANDING, large and bright LIVING ROOM with bay window providing spectacular dual aspect views, contemporary fully fitted KITCHEN, Three large double BEDROOMS (master en-suite shower), modern BATHROOM, LAUNDRY/BOILER ROOM.

The right hand half of a beautiful mature garden at the rear, has an array of planting, several mature trees, low-level hedging & flower beds. A small summer house at the edge of patio offers an opportunity to enjoy views of the garden and hills in the distance. Outside storage includes integral tool shed and secure cement built shed. A single garage with electric up & over door is located to the side.