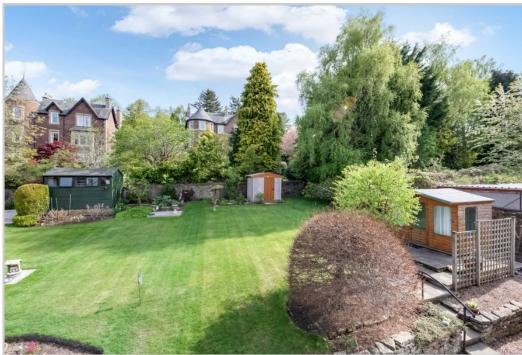

The right hand half of a beautiful mature garden at the rear, has an array of planting, several mature trees, low-level hedging & flower beds. A small summer house at the edge of patio offers an opportunity to enjoy views of the garden and hills in the distance. Outside storage includes integral tool shed and secure cement built shed. A single garage with electric up & over door is located to the side.