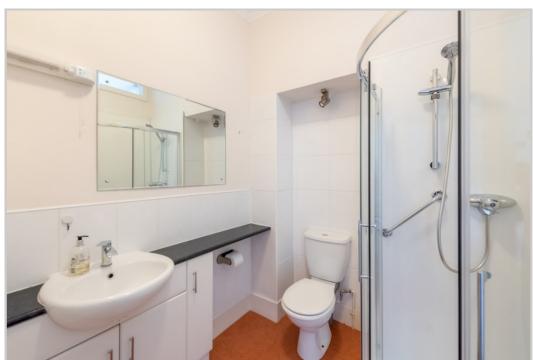

The property is accessed via a shared driveway with flower beds to left and right of own pebbled driveway, all in line with side of the house. An outer stairway leads to a private door and accommodation comprising; ENTRANCE PORCH, HALLWAY, spacious split level LANDING, large and bright LIVING ROOM with bay window providing spectacular dual aspect views, contemporary fully fitted KITCHEN, Three large double BEDROOMS (master en-suite shower), modern BATHROOM, LAUNDRY/BOILER ROOM.