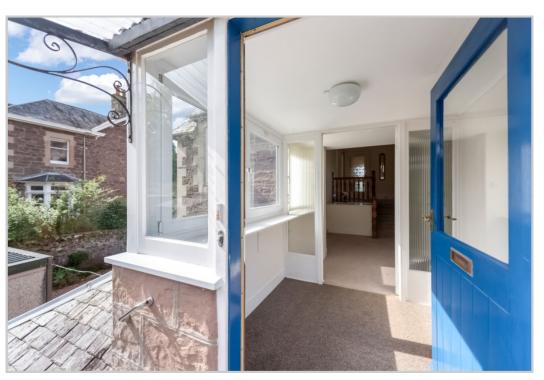

The property is accessed via a shared driveway with flower beds to left and right of own pebbled driveway, all in line with side of the house. An outer stairway leads to a private door and accommodation comprising; ENTRANCE PORCH, HALLWAY, spacious split level LANDING, large and bright LIVING ROOM with bay window providing spectacular dual aspect views, contemporary fully fitted KITCHEN, Three large double BEDROOMS (master en-suite shower), modern BATHROOM, LAUNDRY/BOILER ROOM.