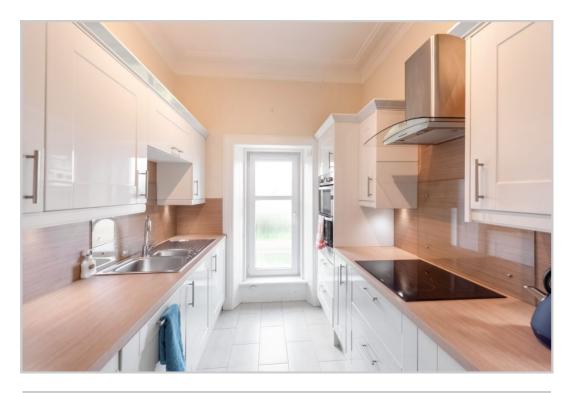

The property is accessed via a shared driveway with flower beds to left and right of own pebbled driveway, all in line with side of the house. An outer stairway leads to a private door and accommodation comprising; ENTRANCE PORCH, HALLWAY, spacious split level LANDING, large and bright LIVING ROOM with bay window providing spectacular dual aspect views, contemporary fully fitted KITCHEN, Three large double BEDROOMS (master en-suite shower), modern BATHROOM, LAUNDRY/BOILER ROOM.