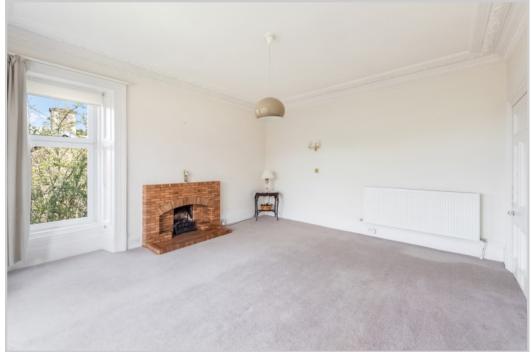

The property is accessed via a shared driveway with flower beds to left and right of own pebbled driveway, all in line with side of the house. An outer stairway leads to a private door and accommodation comprising; ENTRANCE PORCH, HALLWAY, spacious split level LANDING, large and bright LIVING ROOM with bay window providing spectacular dual aspect views, contemporary fully fitted KITCHEN, Three large double BEDROOMS (master en-suite shower), modern BATHROOM, LAUNDRY/BOILER ROOM.