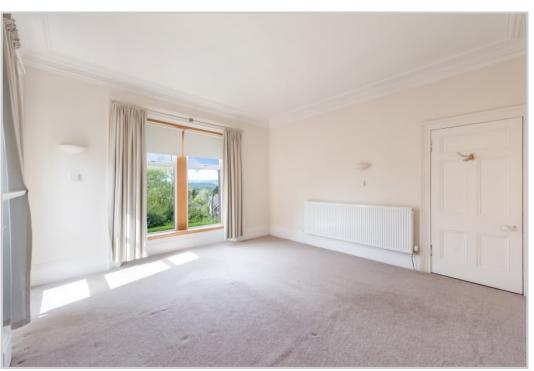

The property is accessed via a shared driveway with flower beds to left and right of own pebbled driveway, all in line with side of the house. An outer stairway leads to a private door and accommodation comprising; ENTRANCE PORCH, HALLWAY, spacious split level LANDING, large and bright LIVING ROOM with bay window providing spectacular dual aspect views, contemporary fully fitted KITCHEN, Three large double BEDROOMS (master en-suite shower), modern BATHROOM, LAUNDRY/BOILER ROOM.