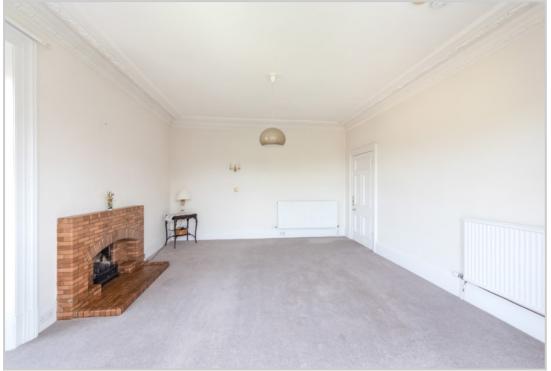

The property is accessed via a shared driveway with flower beds to left and right of own pebbled driveway, all in line with side of the house. An outer stairway leads to a private door and accommodation comprising; ENTRANCE PORCH, HALLWAY, spacious split level LANDING, large and bright LIVING ROOM with bay window providing spectacular dual aspect views, contemporary fully fitted KITCHEN, Three large double BEDROOMS (master en-suite shower), modern BATHROOM, LAUNDRY/BOILER ROOM.