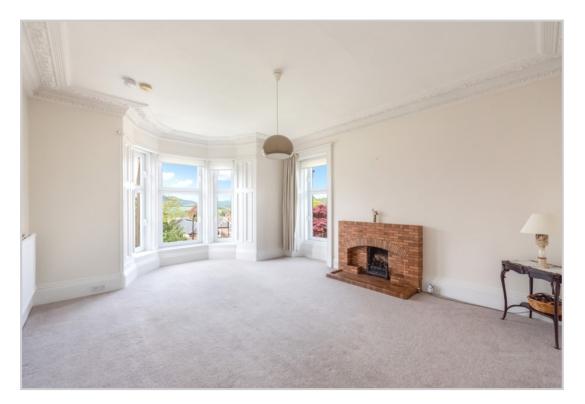

The property is accessed via a shared driveway with flower beds to left and right of own pebbled driveway, all in line with side of the house. An outer stairway leads to a private door and accommodation comprising; ENTRANCE PORCH, HALLWAY, spacious split level LANDING, large and bright LIVING ROOM with bay window providing spectacular dual aspect views, contemporary fully fitted KITCHEN, Three large double BEDROOMS (master en-suite shower), modern BATHROOM, LAUNDRY/BOILER ROOM.