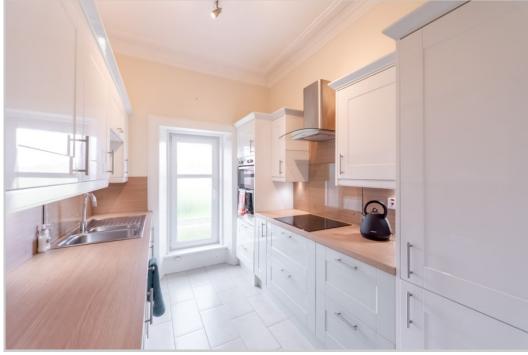

The property is accessed via a shared driveway with flower beds to left and right of own pebbled driveway, all in line with side of the house. An outer stairway leads to a private door and accommodation comprising; ENTRANCE PORCH, HALLWAY, spacious split level LANDING, large and bright LIVING ROOM with bay window providing spectacular dual aspect views, contemporary fully fitted KITCHEN, Three large double BEDROOMS (master en-suite shower), modern BATHROOM, LAUNDRY/BOILER ROOM.