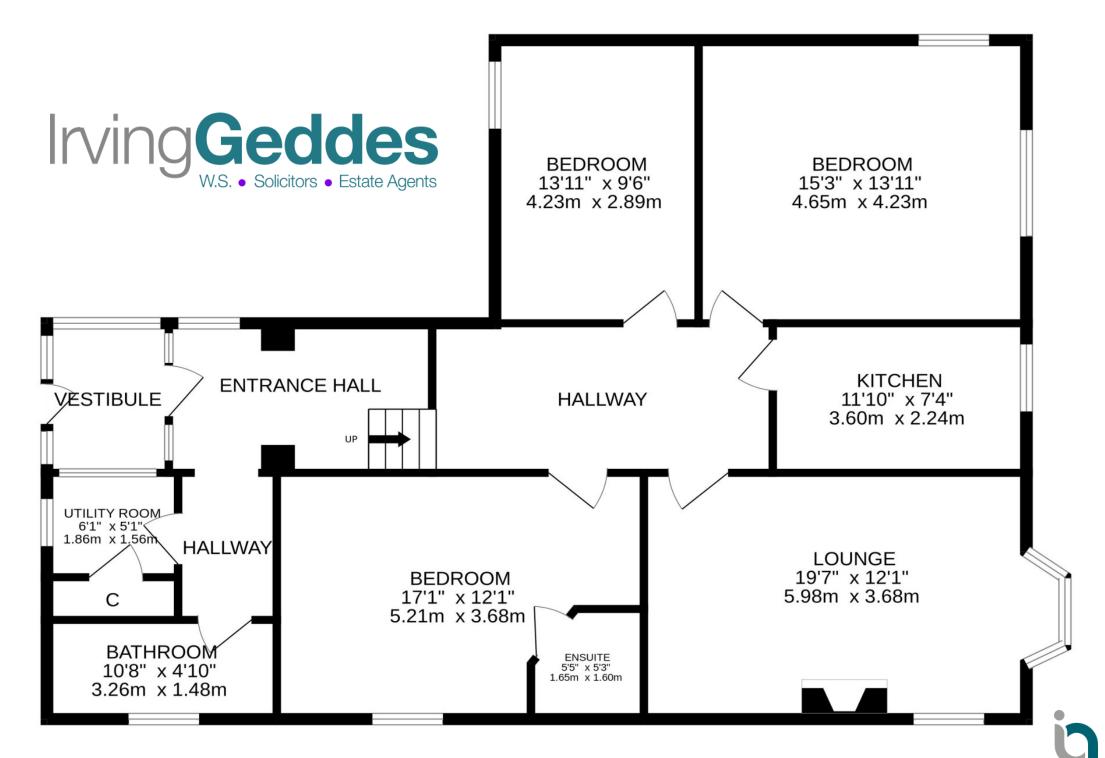

The property is accessed via a shared driveway with flower beds to left and right of own pebbled driveway, all in line with side of the house. An outer stairway leads to a private door and accommodation comprising; ENTRANCE PORCH, HALLWAY, spacious split level LANDING, large and bright LIVING ROOM with bay window providing spectacular dual aspect views, contemporary fully fitted KITCHEN, Three large double BEDROOMS (master en-suite shower), modern BATHROOM, LAUNDRY/BOILER ROOM.