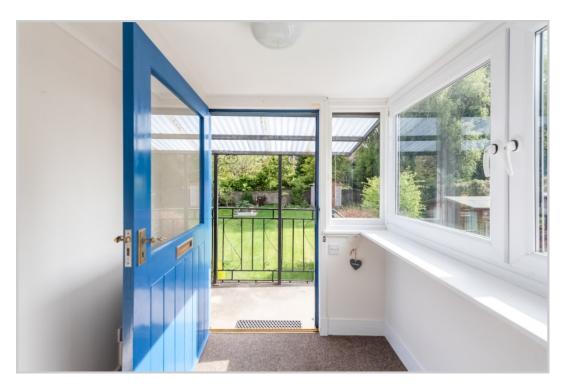

The property is accessed via a shared driveway with flower beds to left and right of own pebbled driveway, all in line with side of the house. An outer stairway leads to a private door and accommodation comprising; ENTRANCE PORCH, HALLWAY, spacious split level LANDING, large and bright LIVING ROOM with bay window providing spectacular dual aspect views, contemporary fully fitted KITCHEN, Three large double BEDROOMS (master en-suite shower), modern BATHROOM, LAUNDRY/BOILER ROOM.