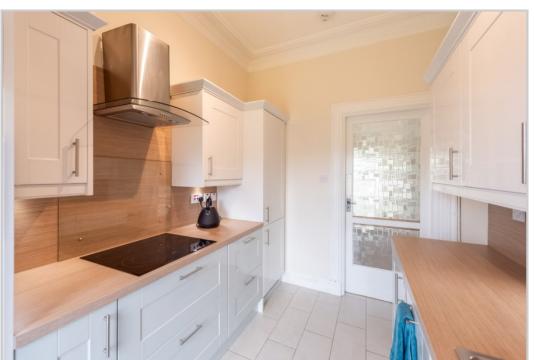

The property is accessed via a shared driveway with flower beds to left and right of own pebbled driveway, all in line with side of the house. An outer stairway leads to a private door and accommodation comprising; ENTRANCE PORCH, HALLWAY, spacious split level LANDING, large and bright LIVING ROOM with bay window providing spectacular dual aspect views, contemporary fully fitted KITCHEN, Three large double BEDROOMS (master en-suite shower), modern BATHROOM, LAUNDRY/BOILER ROOM.