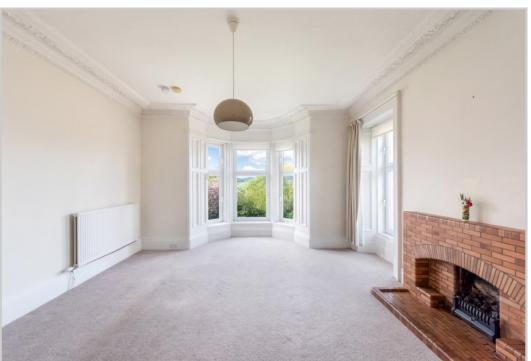

The property is accessed via a shared driveway with flower beds to left and right of own pebbled driveway, all in line with side of the house. An outer stairway leads to a private door and accommodation comprising; ENTRANCE PORCH, HALLWAY, spacious split level LANDING, large and bright LIVING ROOM with bay window providing spectacular dual aspect views, contemporary fully fitted KITCHEN, Three large double BEDROOMS (master en-suite shower), modern BATHROOM, LAUNDRY/BOILER ROOM.

Upper Morena is a charming & spacious south-facing period home, located in a highly sought-after residential area and likely to have broad appeal.

Energy Performance 'D' Rating Council Tax Band 'E'

**Services** Mains water, gas, electric and drainage.