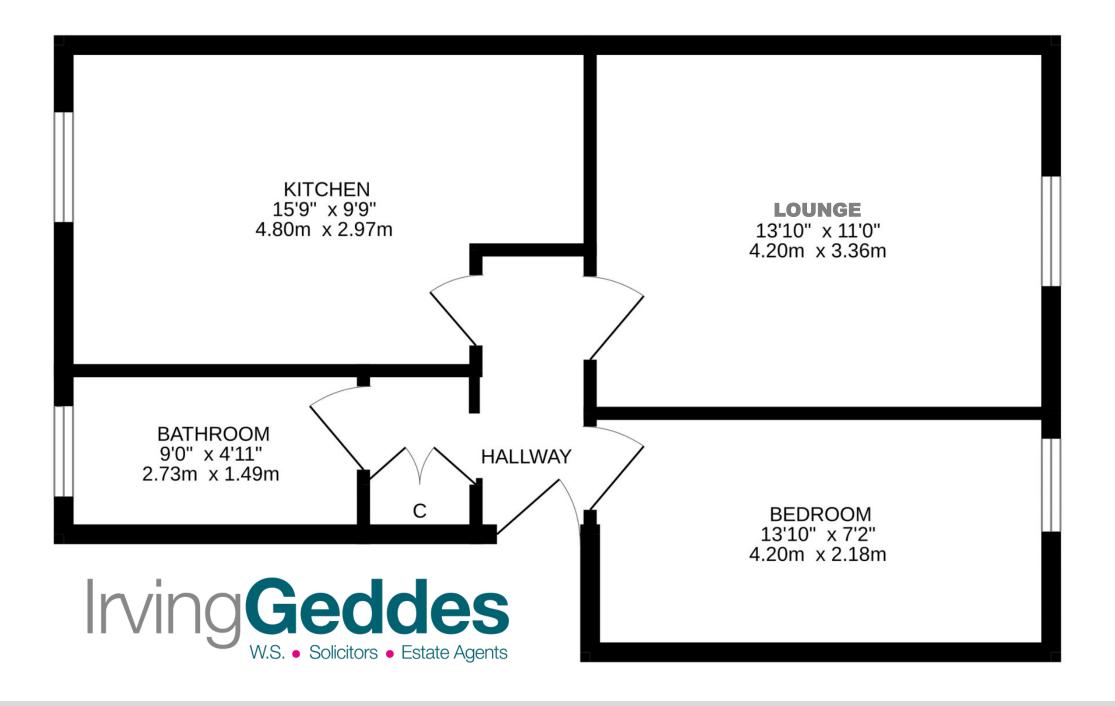

## 2D CRIEFF ROAD, PERTH, PH1 5RT

Irving Geddes are delighted to offer for sale this well-proportioned one bed first floor flat located a short distance from the centre of the ever popular city of Perth. The property would benefit from modernisation & would make an ideal first time buy or investment. The freshly decorated accommodation comprises; HALL with storage cupboard off, large LOUNGE, DINING KITCHEN, BEDROOM & BATHROOM. The property has electric heating & is fully double glazed. Externally there is a communal rear garden and unrestricted on-street parking.