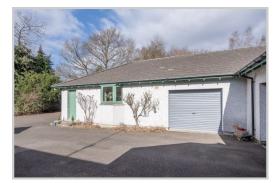

Accommodation comprises; Entrance VESTIBULE with large central HALLWAY leading to all accommodation, country-style KITCHEN with FAMILY DINING AREA, open to SITTING ROOM/FAMILY ROOM, large LOUNGE with patio doors & southerly panoramic views over the countryside, with adjoining SNUG/STUDY/BEDROOM, three BEDROOMS (master with sub-divided WALK-IN WARDROBE & DRESSING ROOM, large en-suite BATHROOM). A rear PORCH gives access to a triple garage with electric doors, rear WORKSHOP & WC.

Substantial private grounds comprise a sun terrace/patio to the rear, overlooking the large garden which is laid to lawn with mature planting/shrubbery. An additional area of ground with polytunnel is located to the side, this area was previously used for growing fruit and vegetables, but is ideal for further development. The property has been extended to include ancillary accommodation comprising: LOUNGE, KITCHEN, BEDROOM & BATHROOM. The remainder of the grounds comprise heathland/woodland, with lovely walks a short distance from the property.