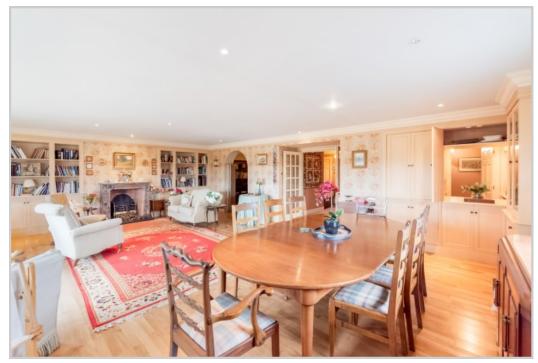

Accommodation comprises; Entrance VESTIBULE with large central HALLWAY leading to all accommodation, country-style KITCHEN with FAMILY DINING AREA, open to SITTING ROOM/FAMILY ROOM, large LOUNGE with patio doors & southerly panoramic views over the countryside, with adjoining SNUG/STUDY/BEDROOM, three BEDROOMS (master with sub-divided WALK-IN WARDROBE & DRESSING ROOM, large en-suite BATHROOM). A rear PORCH gives access to a triple garage with electric doors, rear WORKSHOP & WC.