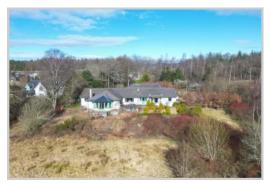

## BIRCH COTTAGE, OLD STATION ROAD, MUTHILL, PH5 2BD

We are delighted to offer for sale this substantial 4 bedroom detached property set in beautiful garden grounds and enjoying a private rural setting on the outskirts of the beautiful village of Muthill, nearby to the ever popular Strathearn town of Crieff. Extended & partially modernised, Birch Cottage is a fine family home boasting main entrance ancillary accommodation, including lounge, kitchen, bedroom & bathroom. Secluded yet easily accessible, the property has large south-facing grounds of c.2acres & flexible accommodation presented in move-in condition.

A property rare to the market; a versatile family home, enjoying a private Location, but within easy reach of Strathearn's principle towns of Crieff & Auchterarder. Likely to be a welcome addition to the market and early viewing is advised.