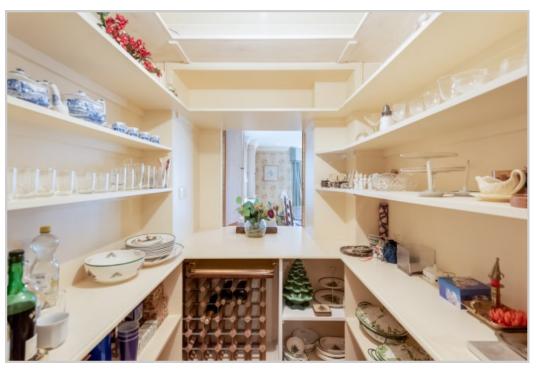

Accommodation comprises; Entrance VESTIBULE with large central HALLWAY leading to all accommodation, country-style KITCHEN with FAMILY DINING AREA, open to SITTING ROOM/FAMILY ROOM, large LOUNGE with patio doors & southerly panoramic views over the countryside, with adjoining SNUG/STUDY/BEDROOM, three BEDROOMS (master with sub-divided WALK-IN WARDROBE & DRESSING ROOM, large en-suite BATHROOM). A rear PORCH gives access to a triple garage with electric doors, rear WORKSHOP & WC.