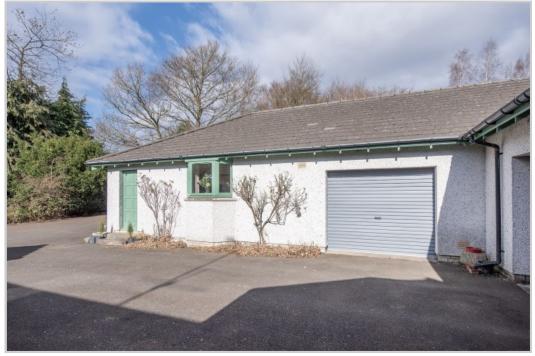

Accommodation comprises; Entrance VESTIBULE with large central HALLWAY leading to all accommodation, country-style KITCHEN with FAMILY DINING AREA, open to SITTING ROOM/FAMILY ROOM, large LOUNGE with patio doors & southerly panoramic views over the countryside, with adjoining SNUG/STUDY/BEDROOM, three BEDROOMS (master with sub-divided WALK-IN WARDROBE & DRESSING ROOM, large en-suite BATHROOM). A rear PORCH gives access to a triple garage with electric doors, rear WORKSHOP & WC.

Substantial private grounds comprise a sun terrace/patio to the rear, overlooking the large garden which is laid to lawn with mature planting/shrubbery. An additional area of ground with polytunnel is located to the side, this area was previously used for growing fruit and vegetables, but is ideal for further development. The property has been extended to include ancillary accommodation comprising: LOUNGE, KITCHEN, BEDROOM & BATHROOM. The remainder of the grounds comprise heathland/woodland, with lovely walks a short distance from the property.