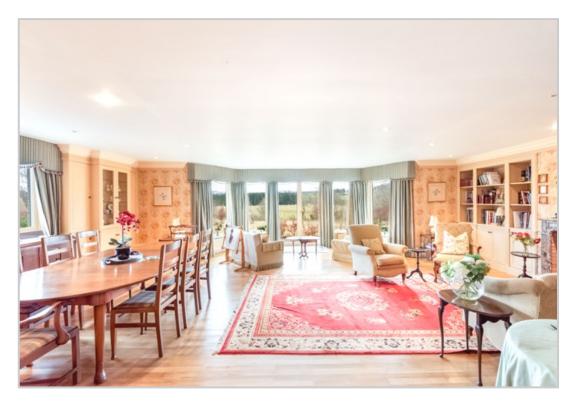

Accommodation comprises; Entrance VESTIBULE with large central HALLWAY leading to all accommodation, country-style KITCHEN with FAMILY DINING AREA, open to SITTING ROOM/FAMILY ROOM, large LOUNGE with patio doors & southerly panoramic views over the countryside, with adjoining SNUG/STUDY/BEDROOM, three BEDROOMS (master with sub-divided WALK-IN WARDROBE & DRESSING ROOM, large en-suite BATHROOM). A rear PORCH gives access to a triple garage with electric doors, rear WORKSHOP & WC.