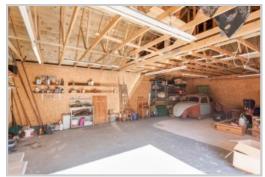

Accommodation comprises; Entrance VESTIBULE with large central HALLWAY leading to all accommodation, country-style KITCHEN with FAMILY DINING AREA, open to SITTING ROOM/FAMILY ROOM, large LOUNGE with patio doors & southerly panoramic views over the countryside, with adjoining SNUG/STUDY/BEDROOM, three BEDROOMS (master with sub-divided WALK-IN WARDROBE & DRESSING ROOM, large en-suite BATHROOM). A rear PORCH gives access to a triple garage with electric doors, rear WORKSHOP & WC.