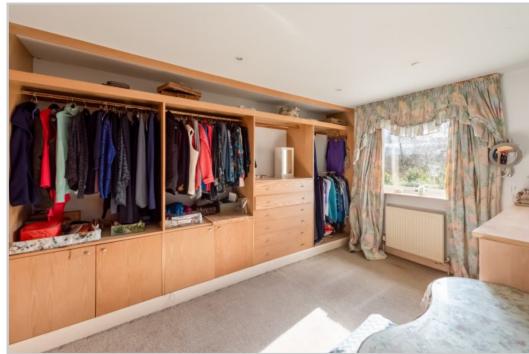

Accommodation comprises; Entrance VESTIBULE with large central HALLWAY leading to all accommodation, country-style KITCHEN with FAMILY DINING AREA, open to SITTING ROOM/FAMILY ROOM, large LOUNGE with patio doors & southerly panoramic views over the countryside, with adjoining SNUG/STUDY/BEDROOM, three BEDROOMS (master with sub-divided WALK-IN WARDROBE & DRESSING ROOM, large en-suite BATHROOM). A rear PORCH gives access to a triple garage with electric doors, rear WORKSHOP & WC.