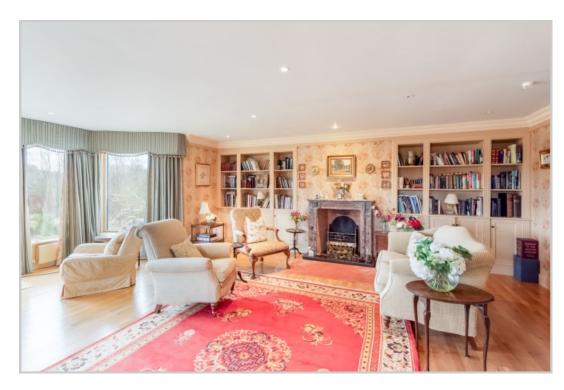

Accommodation comprises; Entrance VESTIBULE with large central HALLWAY leading to all accommodation, country-style KITCHEN with FAMILY DINING AREA, open to SITTING ROOM/FAMILY ROOM, large LOUNGE with patio doors & southerly panoramic views over the countryside, with adjoining SNUG/STUDY/BEDROOM, three BEDROOMS (master with sub-divided WALK-IN WARDROBE & DRESSING ROOM, large en-suite BATHROOM). A rear PORCH gives access to a triple garage with electric doors, rear WORKSHOP & WC.