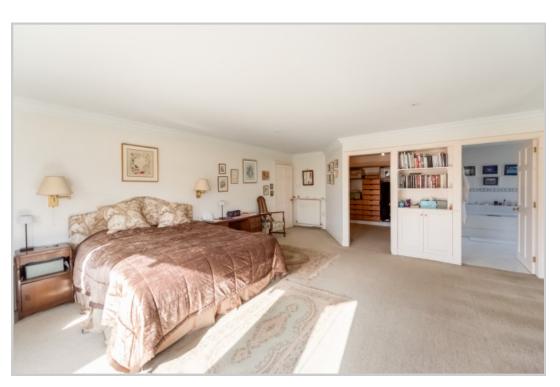

Accommodation comprises; Entrance VESTIBULE with large central HALLWAY leading to all accommodation, country-style KITCHEN with FAMILY DINING AREA, open to SITTING ROOM/FAMILY ROOM, large LOUNGE with patio doors & southerly panoramic views over the countryside, with adjoining SNUG/STUDY/BEDROOM, three BEDROOMS (master with sub-divided WALK-IN WARDROBE & DRESSING ROOM, large en-suite BATHROOM). A rear PORCH gives access to a triple garage with electric doors, rear WORKSHOP & WC.