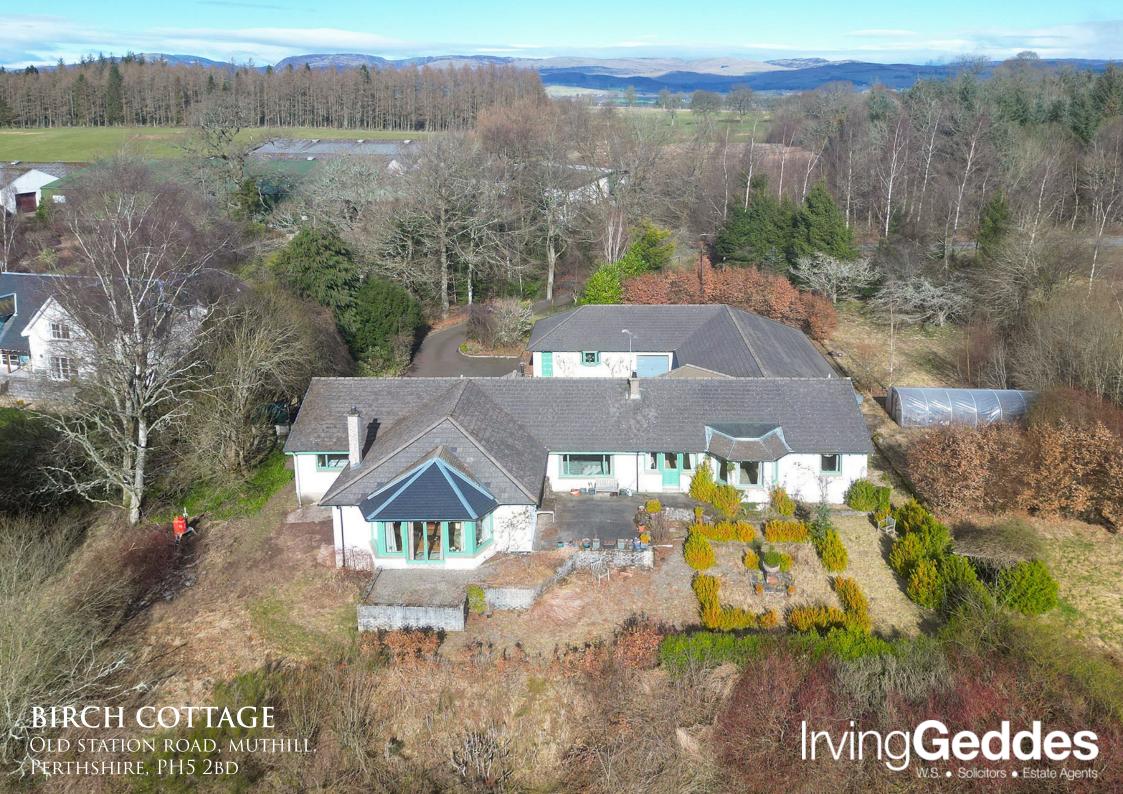

## BIRCH COTTAGE, OLD STATION ROAD, MUTHILL, PH5 2BD

We are delighted to offer for sale this substantial 4 bedroom detached property set in beautiful garden grounds and enjoying a private rural setting on the outskirts of the beautiful village of Muthill, nearby to the ever popular Strathearn town of Crieff. Extended & partially modernised, Birch Cottage is a fine family home boasting main entrance ancillary accommodation, including lounge, kitchen, bedroom & bathroom. Secluded yet easily accessible, the property has large south-facing grounds of c.2acres & flexible accommodation presented in move-in condition.

Accommodation comprises; Entrance VESTIBULE with large central HALLWAY leading to all accommodation, country-style KITCHEN with FAMILY DINING AREA, open to SITTING ROOM/FAMILY ROOM, large LOUNGE with patio doors & southerly panoramic views over the countryside, with adjoining SNUG/STUDY/BEDROOM, three BEDROOMS (master with sub-divided WALK-IN WARDROBE & DRESSING ROOM, large en-suite BATHROOM). A rear PORCH gives access to a triple garage with electric doors, rear WORKSHOP & WC.

Substantial private grounds comprise a sun terrace/patio to the rear, overlooking the large garden which is laid to lawn with mature planting/shrubbery. An additional area of ground with polytunnel is located to the side, this area was previously used for growing fruit and vegetables, but is ideal for further development. The property has been extended to include ancillary accommodation comprising: LOUNGE, KITCHEN, BEDROOM & BATHROOM. The remainder of the grounds comprise heathland/woodland, with lovely walks a short distance from the property.