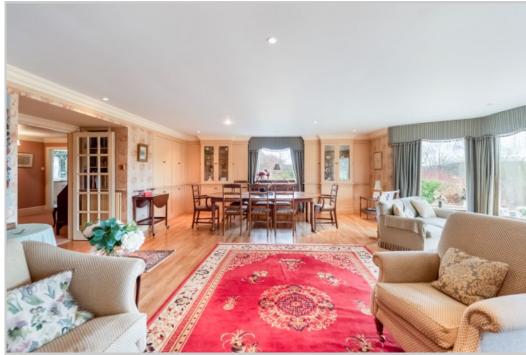

Accommodation comprises; Entrance VESTIBULE with large central HALLWAY leading to all accommodation, country-style KITCHEN with FAMILY DINING AREA, open to SITTING ROOM/FAMILY ROOM, large LOUNGE with patio doors & southerly panoramic views over the countryside, with adjoining SNUG/STUDY/BEDROOM, three BEDROOMS (master with sub-divided WALK-IN WARDROBE & DRESSING ROOM, large en-suite BATHROOM). A rear PORCH gives access to a triple garage with electric doors, rear WORKSHOP & WC.