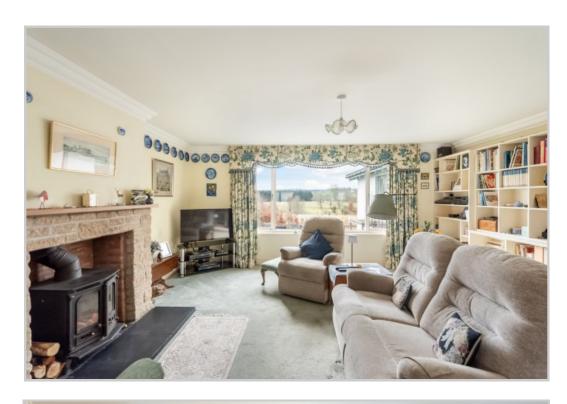

Accommodation comprises; Entrance VESTIBULE with large central HALLWAY leading to all accommodation, country-style KITCHEN with FAMILY DINING AREA, open to SITTING ROOM/FAMILY ROOM, large LOUNGE with patio doors & southerly panoramic views over the countryside, with adjoining SNUG/STUDY/BEDROOM, three BEDROOMS (master with sub-divided WALK-IN WARDROBE & DRESSING ROOM, large en-suite BATHROOM). A rear PORCH gives access to a triple garage with electric doors, rear WORKSHOP & WC.

Substantial private grounds comprise a sun terrace/patio to the rear, overlooking the large garden which is laid to lawn with mature planting/shrubbery. An additional area of ground with polytunnel is located to the side, this area was previously used for growing fruit and vegetables, but is ideal for further development. The property has been extended to include ancillary accommodation comprising: LOUNGE, KITCHEN, BEDROOM & BATHROOM. The remainder of the grounds comprise heathland/woodland, with lovely walks a short distance from the property.