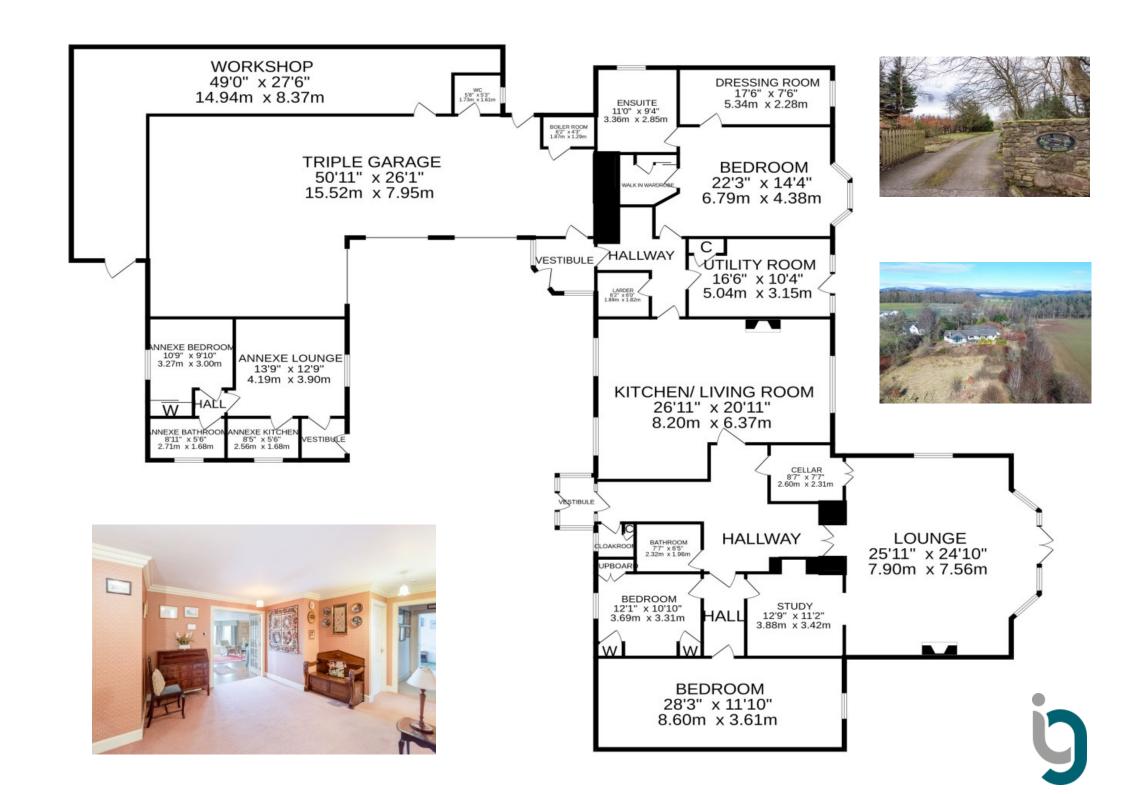

Accommodation comprises; Entrance VESTIBULE with large central HALLWAY leading to all accommodation, country-style KITCHEN with FAMILY DINING AREA, open to SITTING ROOM/FAMILY ROOM, large LOUNGE with patio doors & southerly panoramic views over the countryside, with adjoining SNUG/STUDY/BEDROOM, three BEDROOMS (master with sub-divided WALK-IN WARDROBE & DRESSING ROOM, large en-suite BATHROOM). A rear PORCH gives access to a triple garage with electric doors, rear WORKSHOP & WC.

Substantial private grounds comprise a sun terrace/patio to the rear, overlooking the large garden which is laid to lawn with mature planting/shrubbery. An additional area of ground with polytunnel is located to the side, this area was previously used for growing fruit and vegetables, but is ideal for further development. The property has been extended to include ancillary accommodation comprising: LOUNGE, KITCHEN, BEDROOM & BATHROOM. The remainder of the grounds comprise heathland/woodland, with lovely walks a short distance from the property.