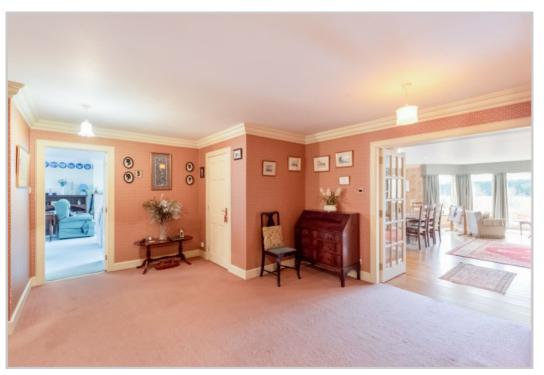

Accommodation comprises; Entrance VESTIBULE with large central HALLWAY leading to all accommodation, country-style KITCHEN with FAMILY DINING AREA, open to SITTING ROOM/FAMILY ROOM, large LOUNGE with patio doors & southerly panoramic views over the countryside, with adjoining SNUG/STUDY/BEDROOM, three BEDROOMS (master with sub-divided WALK-IN WARDROBE & DRESSING ROOM, large en-suite BATHROOM). A rear PORCH gives access to a triple garage with electric doors, rear WORKSHOP & WC.