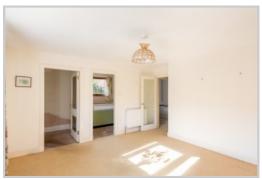

Accommodation comprises; Entrance VESTIBULE with large central HALLWAY leading to all accommodation, country-style KITCHEN with FAMILY DINING AREA, open to SITTING ROOM/FAMILY ROOM, large LOUNGE with patio doors & southerly panoramic views over the countryside, with adjoining SNUG/STUDY/BEDROOM, three BEDROOMS (master with sub-divided WALK-IN WARDROBE & DRESSING ROOM, large en-suite BATHROOM). A rear PORCH gives access to a triple garage with electric doors, rear WORKSHOP & WC.