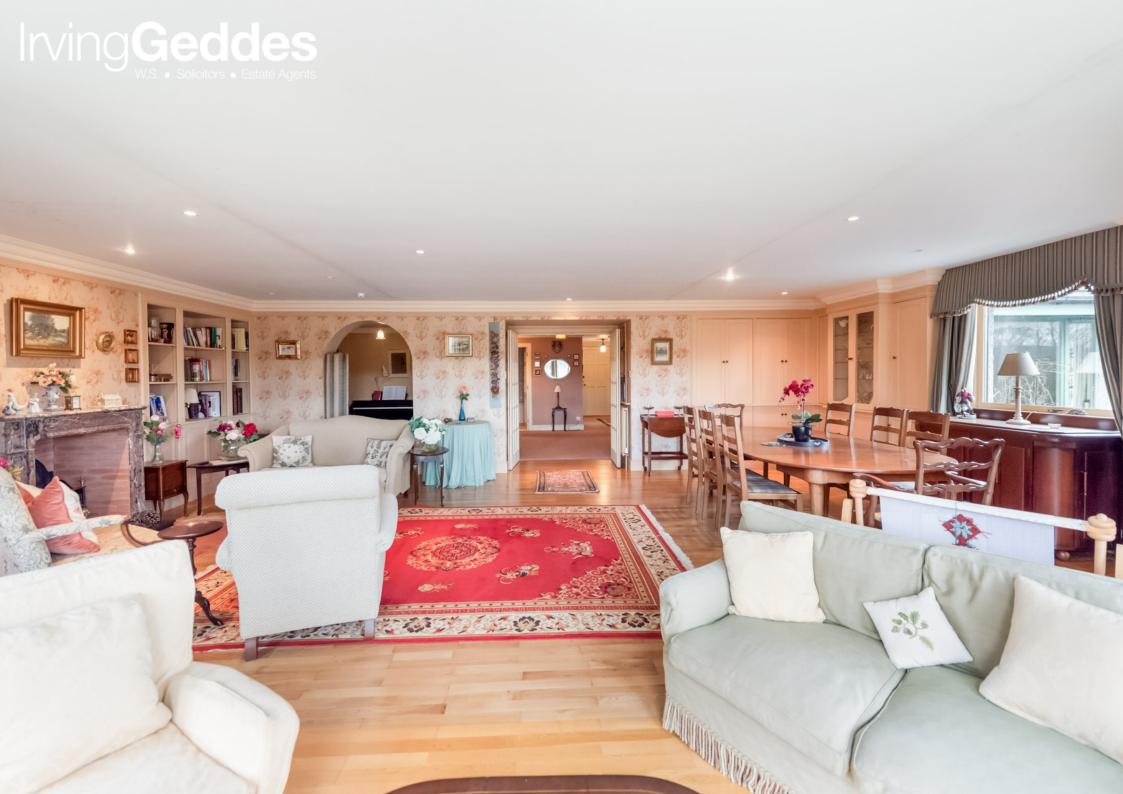

Accommodation comprises; Entrance VESTIBULE with large central HALLWAY leading to all accommodation, country-style KITCHEN with FAMILY DINING AREA, open to SITTING ROOM/FAMILY ROOM, large LOUNGE with patio doors & southerly panoramic views over the countryside, with adjoining SNUG/STUDY/BEDROOM, three BEDROOMS (master with sub-divided WALK-IN WARDROBE & DRESSING ROOM, large en-suite BATHROOM). A rear PORCH gives access to a triple garage with electric doors, rear WORKSHOP & WC.

Substantial private grounds comprise a sun terrace/patio to the rear, overlooking the large garden which is laid to lawn with mature planting/shrubbery. An additional area of ground with polytunnel is located to the side, this area was previously used for growing fruit and vegetables, but is ideal for further development. The property has been extended to include ancillary accommodation comprising: LOUNGE, KITCHEN, BEDROOM & BATHROOM. The remainder of the grounds comprise heathland/woodland, with lovely walks a short distance from the property.