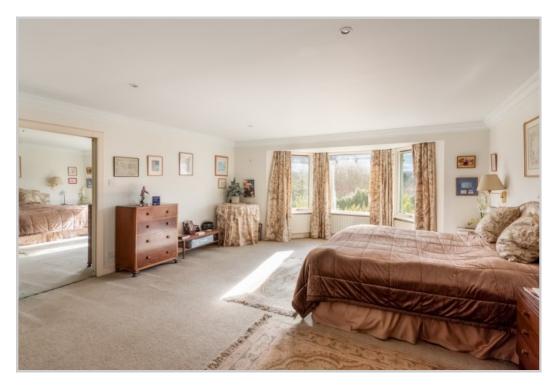

Accommodation comprises; Entrance VESTIBULE with large central HALLWAY leading to all accommodation, country-style KITCHEN with FAMILY DINING AREA, open to SITTING ROOM/FAMILY ROOM, large LOUNGE with patio doors & southerly panoramic views over the countryside, with adjoining SNUG/STUDY/BEDROOM, three BEDROOMS (master with sub-divided WALK-IN WARDROBE & DRESSING ROOM, large en-suite BATHROOM). A rear PORCH gives access to a triple garage with electric doors, rear WORKSHOP & WC.