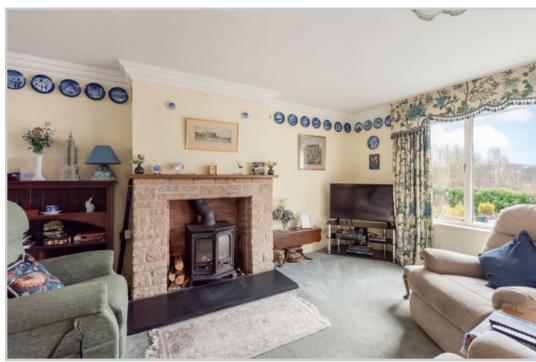

Accommodation comprises; Entrance VESTIBULE with large central HALLWAY leading to all accommodation, country-style KITCHEN with FAMILY DINING AREA, open to SITTING ROOM/FAMILY ROOM, large LOUNGE with patio doors & southerly panoramic views over the countryside, with adjoining SNUG/STUDY/BEDROOM, three BEDROOMS (master with sub-divided WALK-IN WARDROBE & DRESSING ROOM, large en-suite BATHROOM). A rear PORCH gives access to a triple garage with electric doors, rear WORKSHOP & WC.

Substantial private grounds comprise a sun terrace/patio to the rear, overlooking the large garden which is laid to lawn with mature planting/shrubbery. An additional area of ground with polytunnel is located to the side, this area was previously used for growing fruit and vegetables, but is ideal for further development. The property has been extended to include ancillary accommodation comprising: LOUNGE, KITCHEN, BEDROOM & BATHROOM. The remainder of the grounds comprise heathland/woodland, with lovely walks a short distance from the property.