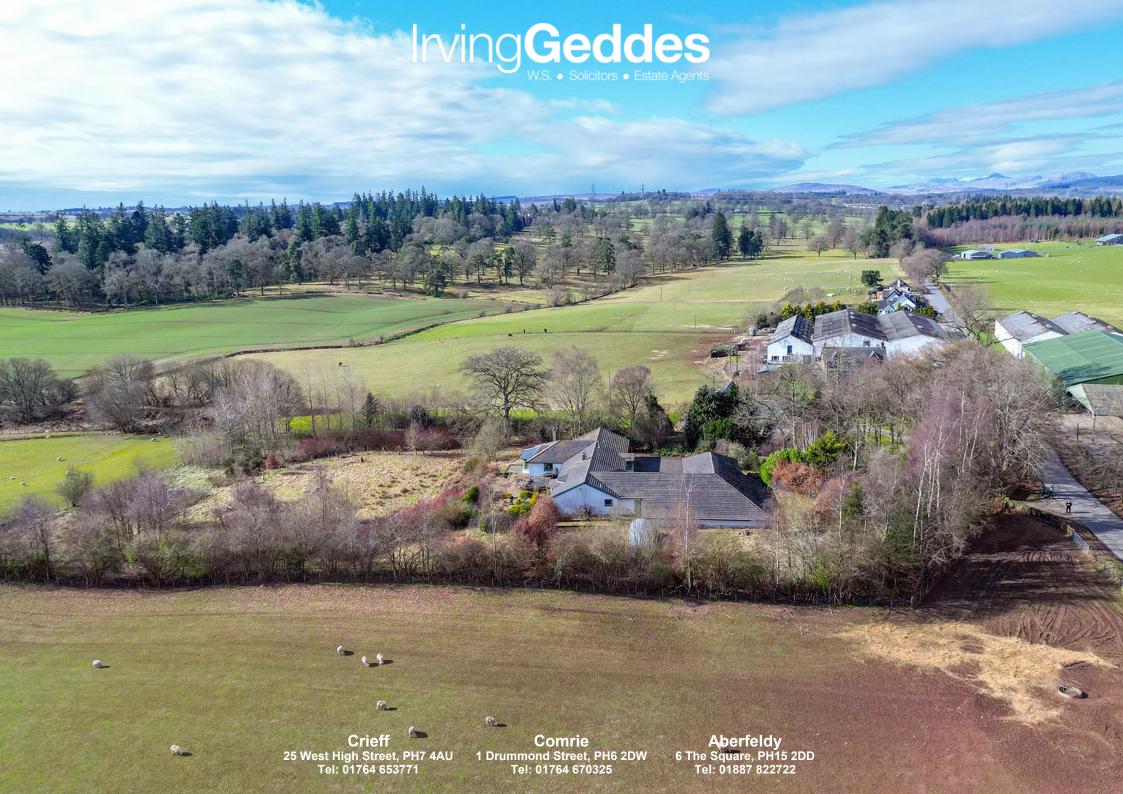

## BIRCH COTTAGE, OLD STATION ROAD, MUTHILL, PH5 2BD

We are delighted to offer for sale this substantial 4 bedroom detached property set in beautiful garden grounds and enjoying a private rural setting on the outskirts of the beautiful village of Muthill, nearby to the ever popular Strathearn town of Crieff. Extended & partially modernised, Birch Cottage is a fine family home boasting main entrance ancillary accommodation, including lounge, kitchen, bedroom & bathroom. Secluded yet easily accessible, the property has large south-facing grounds of c.2acres & flexible accommodation presented in move-in condition.

Substantial private grounds comprise a sun terrace/patio to the rear, overlooking the large garden which is laid to lawn with mature planting/shrubbery. An additional area of ground with polytunnel is located to the side, this area was previously used for growing fruit and vegetables, but is ideal for further development. The property has been extended to include ancillary accommodation comprising: LOUNGE, KITCHEN, BEDROOM & BATHROOM. The remainder of the grounds comprise heathland/woodland, with lovely walks a short distance from the property.