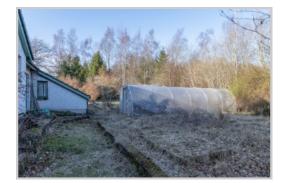

Substantial private grounds comprise a sun terrace/patio to the rear, overlooking the large garden which is laid to lawn with mature planting/shrubbery. An additional area of ground with polytunnel is located to the side, this area was previously used for growing fruit and vegetables, but is ideal for further development. The property has been extended to include ancillary accommodation comprising: LOUNGE, KITCHEN, BEDROOM & BATHROOM. The remainder of the grounds comprise heathland/woodland, with lovely walks a short distance from the property.