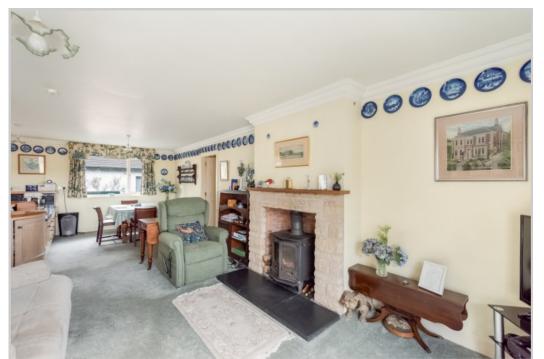

Accommodation comprises; Entrance VESTIBULE with large central HALLWAY leading to all accommodation, country-style KITCHEN with FAMILY DINING AREA, open to SITTING ROOM/FAMILY ROOM, large LOUNGE with patio doors & southerly panoramic views over the countryside, with adjoining SNUG/STUDY/BEDROOM, three BEDROOMS (master with sub-divided WALK-IN WARDROBE & DRESSING ROOM, large en-suite BATHROOM). A rear PORCH gives access to a triple garage with electric doors, rear WORKSHOP & WC.

Substantial private grounds comprise a sun terrace/patio to the rear, overlooking the large garden which is laid to lawn with mature planting/shrubbery. An additional area of ground with polytunnel is located to the side, this area was previously used for growing fruit and vegetables, but is ideal for further development. The property has been extended to include ancillary accommodation comprising: LOUNGE, KITCHEN, BEDROOM & BATHROOM. The remainder of the grounds comprise heathland/woodland, with lovely walks a short distance from the property.