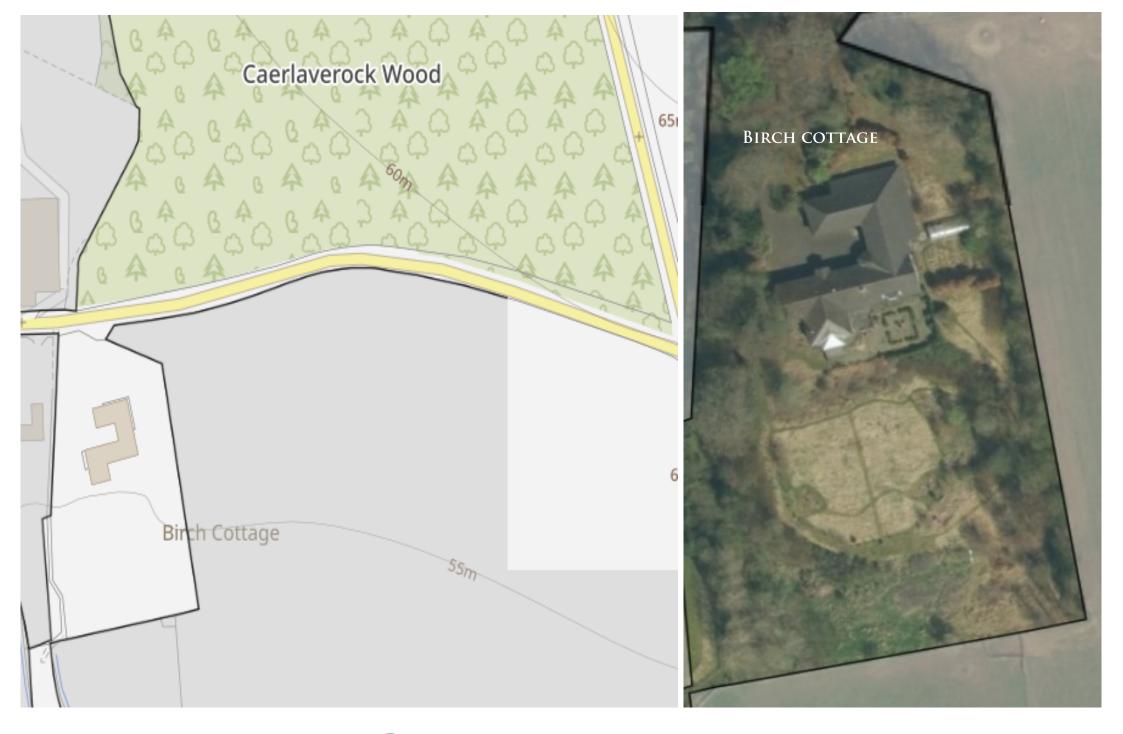

## BIRCH COTTAGE, OLD STATION ROAD, MUTHILL, PH5 2BD

We are delighted to offer for sale this substantial 4 bedroom detached property set in beautiful garden grounds and enjoying a private rural setting on the outskirts of the beautiful village of Muthill, nearby to the ever popular Strathearn town of Crieff. Extended & partially modernised, Birch Cottage is a fine family home boasting main entrance ancillary accommodation, including lounge, kitchen, bedroom & bathroom. Secluded yet easily accessible, the property has large south-facing grounds of c.2acres & flexible accommodation presented in move-in condition.

Substantial private grounds comprise a sun terrace/patio to the rear, overlooking the large garden which is laid to lawn with mature planting/shrubbery. An additional area of ground with polytunnel is located to the side, this area was previously used for growing fruit and vegetables, but is ideal for further development. The property has been extended to include ancillary accommodation comprising: LOUNGE, KITCHEN, BEDROOM & BATHROOM. The remainder of the grounds comprise heathland/woodland, with lovely walks a short distance from the property.