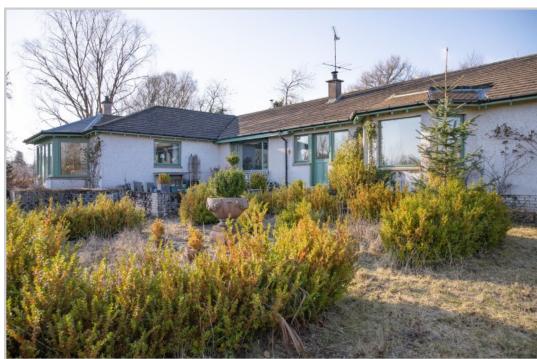

## BIRCH COTTAGE, OLD STATION ROAD, MUTHILL, PH5 2BD

We are delighted to offer for sale this substantial 4 bedroom detached property set in beautiful garden grounds and enjoying a private rural setting on the outskirts of the beautiful village of Muthill, nearby to the ever popular Strathearn town of Crieff. Extended & partially modernised, Birch Cottage is a fine family home boasting main entrance ancillary accommodation, including lounge, kitchen, bedroom & bathroom. Secluded yet easily accessible, the property has large south-facing grounds of c.2acres & flexible accommodation presented in move-in condition.

Substantial private grounds comprise a sun terrace/patio to the rear, overlooking the large garden which is laid to lawn with mature planting/shrubbery. An additional area of ground with polytunnel is located to the side, this area was previously used for growing fruit and vegetables, but is ideal for further development. The property has been extended to include ancillary accommodation comprising: LOUNGE, KITCHEN, BEDROOM & BATHROOM. The remainder of the grounds comprise heathland/woodland, with lovely walks a short distance from the property.