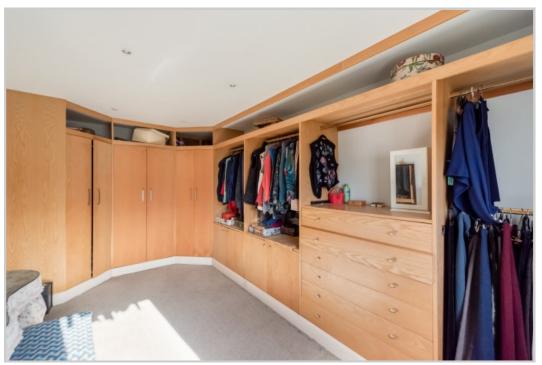

Accommodation comprises; Entrance VESTIBULE with large central HALLWAY leading to all accommodation, country-style KITCHEN with FAMILY DINING AREA, open to SITTING ROOM/FAMILY ROOM, large LOUNGE with patio doors & southerly panoramic views over the countryside, with adjoining SNUG/STUDY/BEDROOM, three BEDROOMS (master with sub-divided WALK-IN WARDROBE & DRESSING ROOM, large en-suite BATHROOM). A rear PORCH gives access to a triple garage with electric doors, rear WORKSHOP & WC.