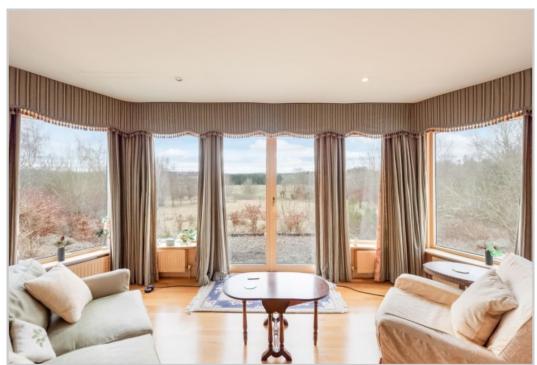

Accommodation comprises; Entrance VESTIBULE with large central HALLWAY leading to all accommodation, country-style KITCHEN with FAMILY DINING AREA, open to SITTING ROOM/FAMILY ROOM, large LOUNGE with patio doors & southerly panoramic views over the countryside, with adjoining SNUG/STUDY/BEDROOM, three BEDROOMS (master with sub-divided WALK-IN WARDROBE & DRESSING ROOM, large en-suite BATHROOM). A rear PORCH gives access to a triple garage with electric doors, rear WORKSHOP & WC.