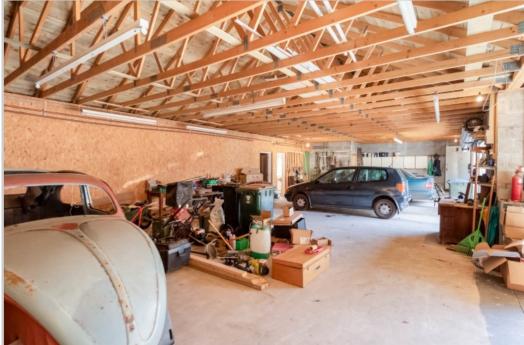

Accommodation comprises; Entrance VESTIBULE with large central HALLWAY leading to all accommodation, country-style KITCHEN with FAMILY DINING AREA, open to SITTING ROOM/FAMILY ROOM, large LOUNGE with patio doors & southerly panoramic views over the countryside, with adjoining SNUG/STUDY/BEDROOM, three BEDROOMS (master with sub-divided WALK-IN WARDROBE & DRESSING ROOM, large en-suite BATHROOM). A rear PORCH gives access to a triple garage with electric doors, rear WORKSHOP & WC.