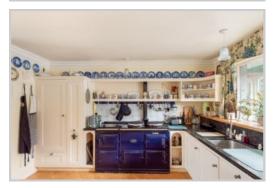

Accommodation comprises; Entrance VESTIBULE with large central HALLWAY leading to all accommodation, country-style KITCHEN with FAMILY DINING AREA, open to SITTING ROOM/FAMILY ROOM, large LOUNGE with patio doors & southerly panoramic views over the countryside, with adjoining SNUG/STUDY/BEDROOM, three BEDROOMS (master with sub-divided WALK-IN WARDROBE & DRESSING ROOM, large en-suite BATHROOM). A rear PORCH gives access to a triple garage with electric doors, rear WORKSHOP & WC.