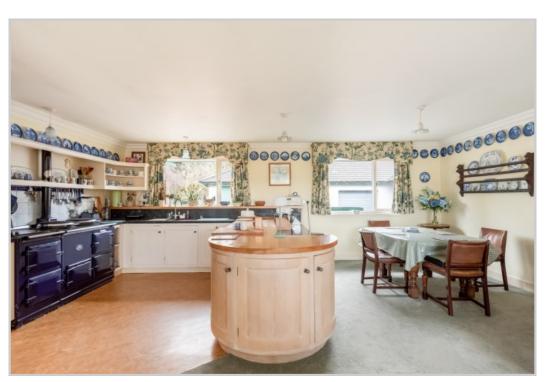

Accommodation comprises; Entrance VESTIBULE with large central HALLWAY leading to all accommodation, country-style KITCHEN with FAMILY DINING AREA, open to SITTING ROOM/FAMILY ROOM, large LOUNGE with patio doors & southerly panoramic views over the countryside, with adjoining SNUG/STUDY/BEDROOM, three BEDROOMS (master with sub-divided WALK-IN WARDROBE & DRESSING ROOM, large en-suite BATHROOM). A rear PORCH gives access to a triple garage with electric doors, rear WORKSHOP & WC.