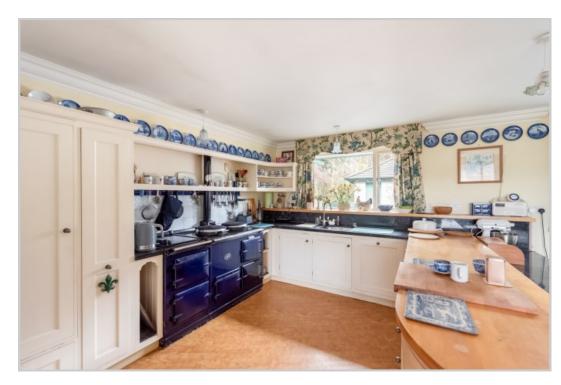

Accommodation comprises; Entrance VESTIBULE with large central HALLWAY leading to all accommodation, country-style KITCHEN with FAMILY DINING AREA, open to SITTING ROOM/FAMILY ROOM, large LOUNGE with patio doors & southerly panoramic views over the countryside, with adjoining SNUG/STUDY/BEDROOM, three BEDROOMS (master with sub-divided WALK-IN WARDROBE & DRESSING ROOM, large en-suite BATHROOM). A rear PORCH gives access to a triple garage with electric doors, rear WORKSHOP & WC.