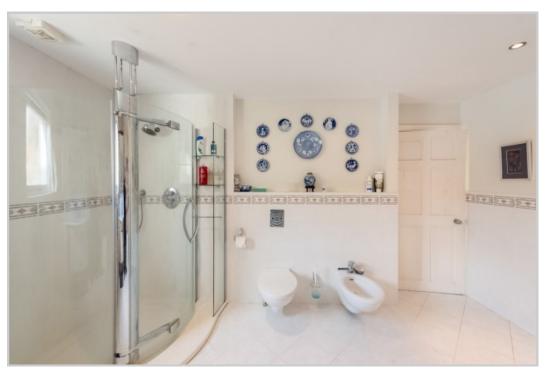

Accommodation comprises; Entrance VESTIBULE with large central HALLWAY leading to all accommodation, country-style KITCHEN with FAMILY DINING AREA, open to SITTING ROOM/FAMILY ROOM, large LOUNGE with patio doors & southerly panoramic views over the countryside, with adjoining SNUG/STUDY/BEDROOM, three BEDROOMS (master with sub-divided WALK-IN WARDROBE & DRESSING ROOM, large en-suite BATHROOM). A rear PORCH gives access to a triple garage with electric doors, rear WORKSHOP & WC.