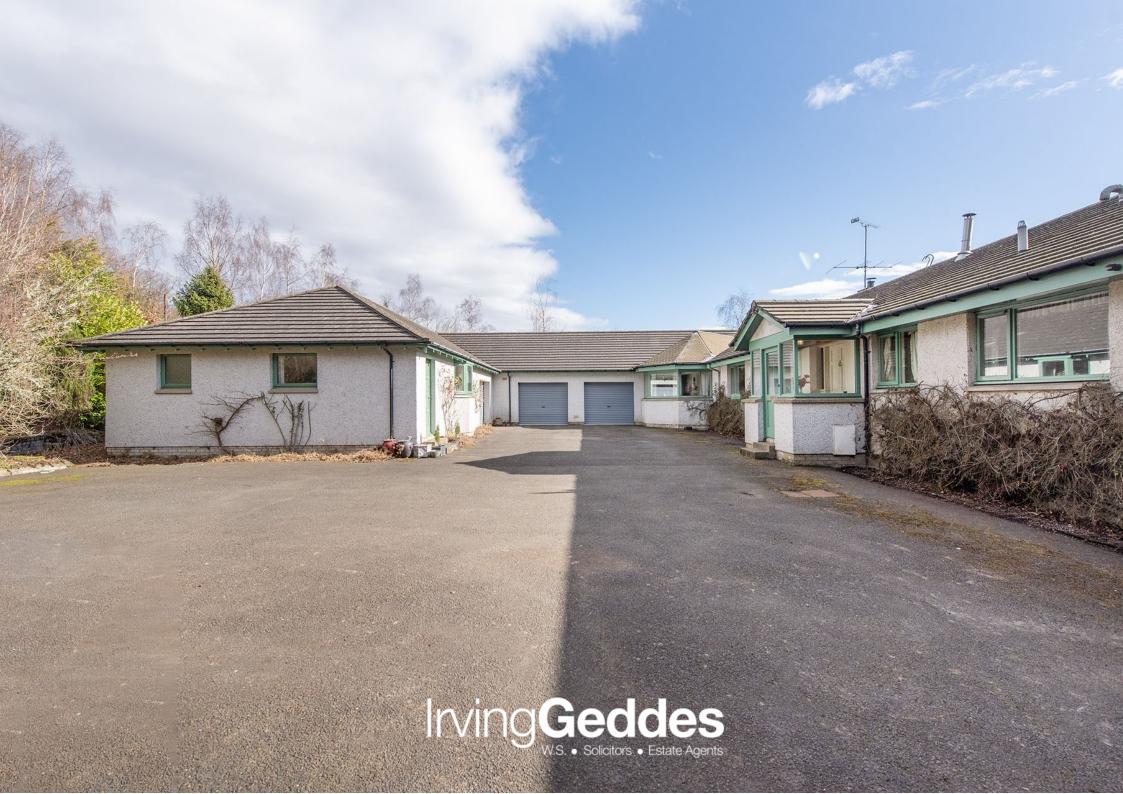

Accommodation comprises; Entrance VESTIBULE with large central HALLWAY leading to all accommodation, country-style KITCHEN with FAMILY DINING AREA, open to SITTING ROOM/FAMILY ROOM, large LOUNGE with patio doors & southerly panoramic views over the countryside, with adjoining SNUG/STUDY/BEDROOM, three BEDROOMS (master with sub-divided WALK-IN WARDROBE & DRESSING ROOM, large en-suite BATHROOM). A rear PORCH gives access to a triple garage with electric doors, rear WORKSHOP & WC.

Substantial private grounds comprise a sun terrace/patio to the rear, overlooking the large garden which is laid to lawn with mature planting/shrubbery. An additional area of ground with polytunnel is located to the side, this area was previously used for growing fruit and vegetables, but is ideal for further development. The property has been extended to include ancillary accommodation comprising: LOUNGE, KITCHEN, BEDROOM & BATHROOM. The remainder of the grounds comprise heathland/woodland, with lovely walks a short distance from the property.