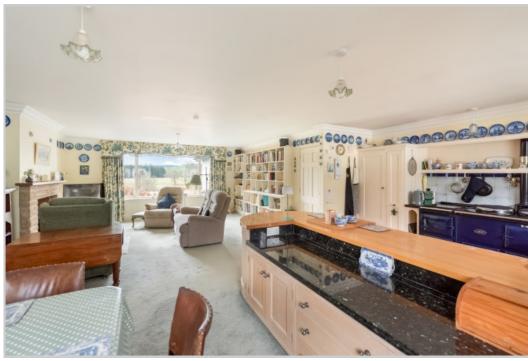

Accommodation comprises; Entrance VESTIBULE with large central HALLWAY leading to all accommodation, country-style KITCHEN with FAMILY DINING AREA, open to SITTING ROOM/FAMILY ROOM, large LOUNGE with patio doors & southerly panoramic views over the countryside, with adjoining SNUG/STUDY/BEDROOM, three BEDROOMS (master with sub-divided WALK-IN WARDROBE & DRESSING ROOM, large en-suite BATHROOM). A rear PORCH gives access to a triple garage with electric doors, rear WORKSHOP & WC.