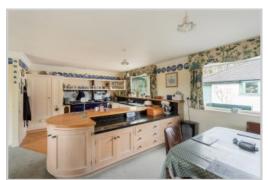

Accommodation comprises; Entrance VESTIBULE with large central HALLWAY leading to all accommodation, country-style KITCHEN with FAMILY DINING AREA, open to SITTING ROOM/FAMILY ROOM, large LOUNGE with patio doors & southerly panoramic views over the countryside, with adjoining SNUG/STUDY/BEDROOM, three BEDROOMS (master with sub-divided WALK-IN WARDROBE & DRESSING ROOM, large en-suite BATHROOM). A rear PORCH gives access to a triple garage with electric doors, rear WORKSHOP & WC.