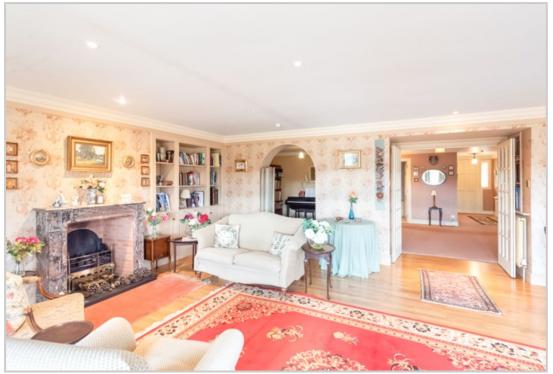

Accommodation comprises; Entrance VESTIBULE with large central HALLWAY leading to all accommodation, country-style KITCHEN with FAMILY DINING AREA, open to SITTING ROOM/FAMILY ROOM, large LOUNGE with patio doors & southerly panoramic views over the countryside, with adjoining SNUG/STUDY/BEDROOM, three BEDROOMS (master with sub-divided WALK-IN WARDROBE & DRESSING ROOM, large en-suite BATHROOM). A rear PORCH gives access to a triple garage with electric doors, rear WORKSHOP & WC.