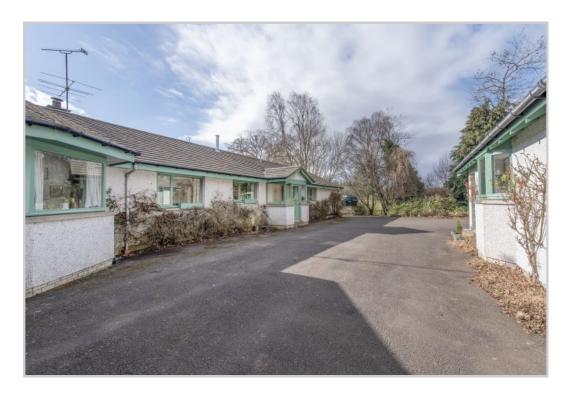

## BIRCH COTTAGE, OLD STATION ROAD, MUTHILL, PH5 2BD

We are delighted to offer for sale this substantial 4 bedroom detached property set in beautiful garden grounds and enjoying a private rural setting on the outskirts of the beautiful village of Muthill, nearby to the ever popular Strathearn town of Crieff. Extended & partially modernised, Birch Cottage is a fine family home boasting main entrance ancillary accommodation, including lounge, kitchen, bedroom & bathroom. Secluded yet easily accessible, the property has large south-facing grounds of c.2acres & flexible accommodation presented in move-in condition.

Accommodation comprises; Entrance VESTIBULE with large central HALLWAY leading to all accommodation, country-style KITCHEN with FAMILY DINING AREA, open to SITTING ROOM/FAMILY ROOM, large LOUNGE with patio doors & southerly panoramic views over the countryside, with adjoining SNUG/STUDY/BEDROOM, three BEDROOMS (master with sub-divided WALK-IN WARDROBE & DRESSING ROOM, large en-suite BATHROOM). A rear PORCH gives access to a triple garage with electric doors, rear WORKSHOP & WC.