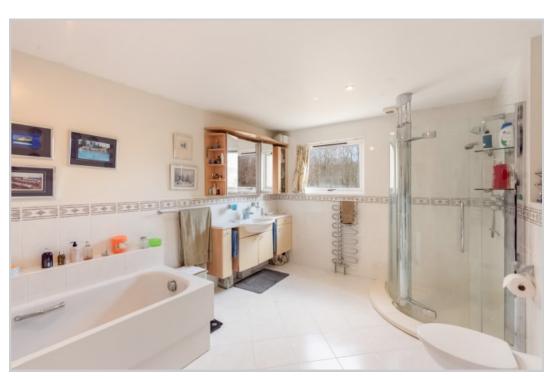

Accommodation comprises; Entrance VESTIBULE with large central HALLWAY leading to all accommodation, country-style KITCHEN with FAMILY DINING AREA, open to SITTING ROOM/FAMILY ROOM, large LOUNGE with patio doors & southerly panoramic views over the countryside, with adjoining SNUG/STUDY/BEDROOM, three BEDROOMS (master with sub-divided WALK-IN WARDROBE & DRESSING ROOM, large en-suite BATHROOM). A rear PORCH gives access to a triple garage with electric doors, rear WORKSHOP & WC.