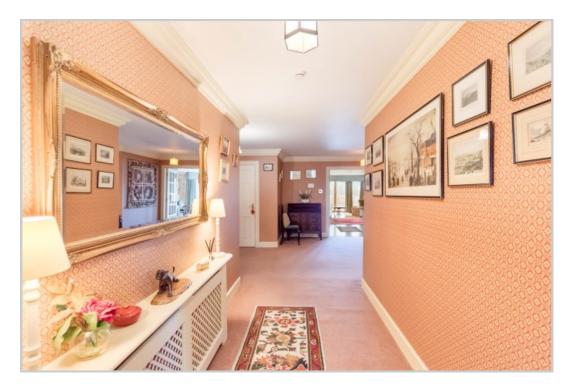

Accommodation comprises; Entrance VESTIBULE with large central HALLWAY leading to all accommodation, country-style KITCHEN with FAMILY DINING AREA, open to SITTING ROOM/FAMILY ROOM, large LOUNGE with patio doors & southerly panoramic views over the countryside, with adjoining SNUG/STUDY/BEDROOM, three BEDROOMS (master with sub-divided WALK-IN WARDROBE & DRESSING ROOM, large en-suite BATHROOM). A rear PORCH gives access to a triple garage with electric doors, rear WORKSHOP & WC.