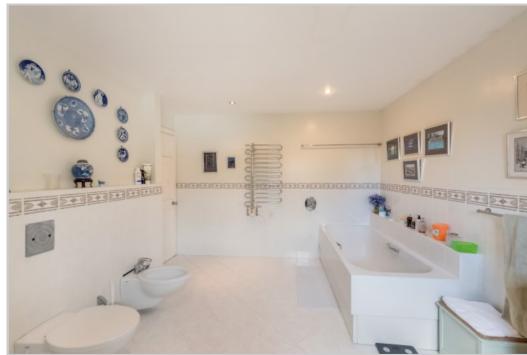

Accommodation comprises; Entrance VESTIBULE with large central HALLWAY leading to all accommodation, country-style KITCHEN with FAMILY DINING AREA, open to SITTING ROOM/FAMILY ROOM, large LOUNGE with patio doors & southerly panoramic views over the countryside, with adjoining SNUG/STUDY/BEDROOM, three BEDROOMS (master with sub-divided WALK-IN WARDROBE & DRESSING ROOM, large en-suite BATHROOM). A rear PORCH gives access to a triple garage with electric doors, rear WORKSHOP & WC.