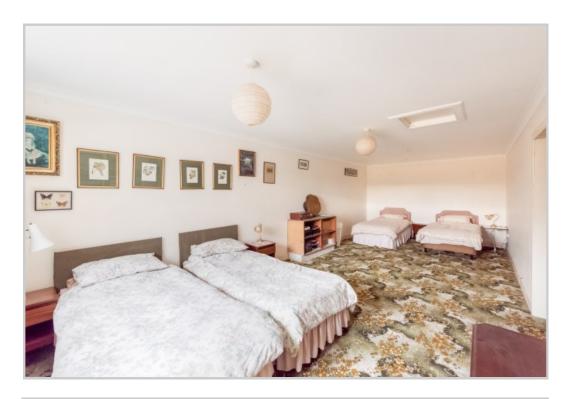

Accommodation comprises; Entrance VESTIBULE with large central HALLWAY leading to all accommodation, country-style KITCHEN with FAMILY DINING AREA, open to SITTING ROOM/FAMILY ROOM, large LOUNGE with patio doors & southerly panoramic views over the countryside, with adjoining SNUG/STUDY/BEDROOM, three BEDROOMS (master with sub-divided WALK-IN WARDROBE & DRESSING ROOM, large en-suite BATHROOM). A rear PORCH gives access to a triple garage with electric doors, rear WORKSHOP & WC.