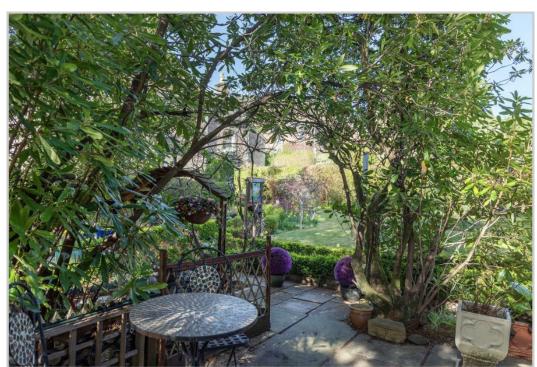

A beautiful fully-enclosed mature garden lies to the side, with an array of planting, several mature trees, low-level hedging, paths, flower beds & seating areas. A small summer house offers an opportunity to enjoy views of the garden and distant hills. In addition, there is a variety of timber sheds/workshops which would benefit from some refurbishment. There is a covered car-port at the rear of the garden, enclosed by folding wooden gates.