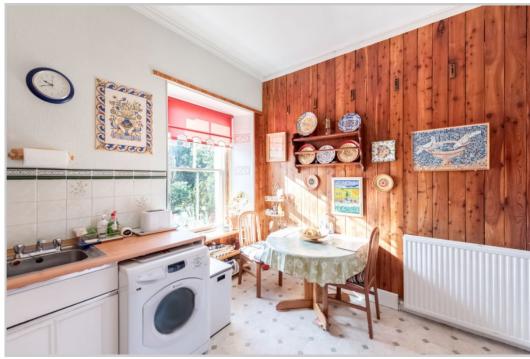

The private main door is accessed directly through the mature gardens; at the entrance, the LOBBY has a storage area to the side & stairs leading to the first-floor accommodation. Upstairs, the spacious layout comprises; large RECEPTION HALL with attic hatch to large floored attic, large and bright double-aspect LOUNGE with bay window providing a stunning viewpoint, BREAKFASTING KITCHEN with a view over the garden, STUDY/BED FOUR, TWO DOUBLE BEDROOMS, both generous in size (one currently utilised as a public room), BATHROOM and a further generously-sized SINGLE BEDROOM. The property would benefit from some modernisation.