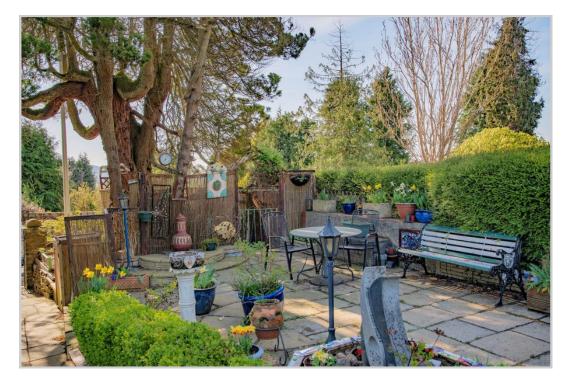

A beautiful fully-enclosed mature garden lies to the side, with an array of planting, several mature trees, low-level hedging, paths, flower beds & seating areas. A small summer house offers an opportunity to enjoy views of the garden and distant hills. In addition, there is a variety of timber sheds/workshops which would benefit from some refurbishment. There is a covered car-port at the rear of the garden, enclosed by folding wooden gates.