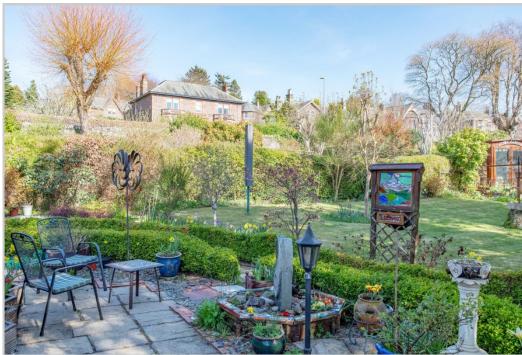

A beautiful fully-enclosed mature garden lies to the side, with an array of planting, several mature trees, low-level hedging, paths, flower beds & seating areas. A small summer house offers an opportunity to enjoy views of the garden and distant hills. In addition, there is a variety of timber sheds/workshops which would benefit from some refurbishment. There is a covered car-port at the rear of the garden, enclosed by folding wooden gates.