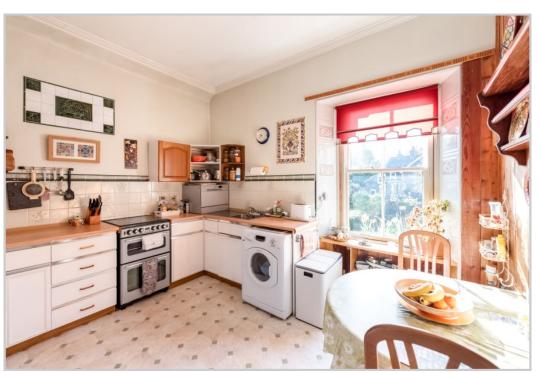

The private main door is accessed directly through the mature gardens; at the entrance, the LOBBY has a storage area to the side & stairs leading to the first-floor accommodation. Upstairs, the spacious layout comprises; large RECEPTION HALL with attic hatch to large floored attic, large and bright double-aspect LOUNGE with bay window providing a stunning viewpoint, BREAKFASTING KITCHEN with a view over the garden, STUDY/BED FOUR, TWO DOUBLE BEDROOMS, both generous in size (one currently utilised as a public room), BATHROOM and a further generously-sized SINGLE BEDROOM. The property would benefit from some modernisation.