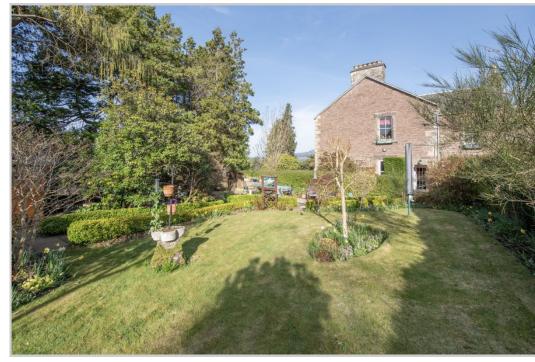

A beautiful fully-enclosed mature garden lies to the side, with an array of planting, several mature trees, low-level hedging, paths, flower beds & seating areas. A small summer house offers an opportunity to enjoy views of the garden and distant hills. In addition, there is a variety of timber sheds/workshops which would benefit from some refurbishment. There is a covered car-port at the rear of the garden, enclosed by folding wooden gates.