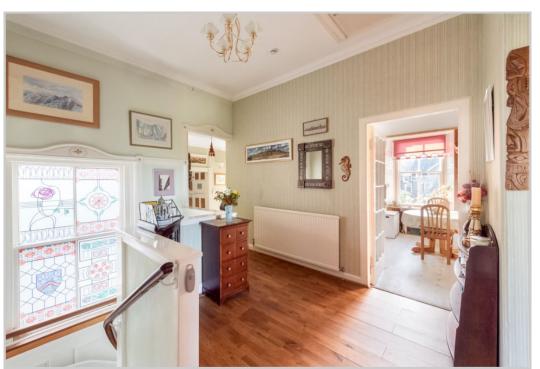

The private main door is accessed directly through the mature gardens; at the entrance, the LOBBY has a storage area to the side & stairs leading to the first-floor accommodation. Upstairs, the spacious layout comprises; large RECEPTION HALL with attic hatch to large floored attic, large and bright double-aspect LOUNGE with bay window providing a stunning viewpoint, BREAKFASTING KITCHEN with a view over the garden, STUDY/BED FOUR, TWO DOUBLE BEDROOMS, both generous in size (one currently utilised as a public room), BATHROOM and a further generously-sized SINGLE BEDROOM. The property would benefit from some modernisation.