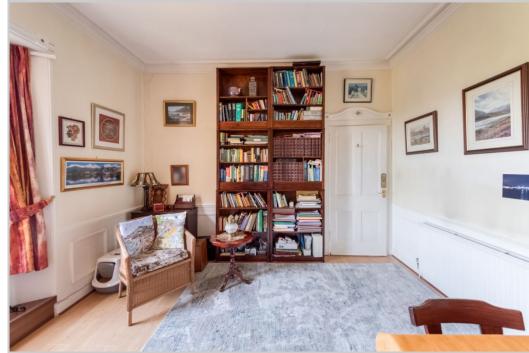

The private main door is accessed directly through the mature gardens; at the entrance, the LOBBY has a storage area to the side & stairs leading to the first-floor accommodation. Upstairs, the spacious layout comprises; large RECEPTION HALL with attic hatch to large floored attic, large and bright double-aspect LOUNGE with bay window providing a stunning viewpoint, BREAKFASTING KITCHEN with a view over the garden, STUDY/BED FOUR, TWO DOUBLE BEDROOMS, both generous in size (one currently utilised as a public room), BATHROOM and a further generously-sized SINGLE BEDROOM. The property would benefit from some modernisation.