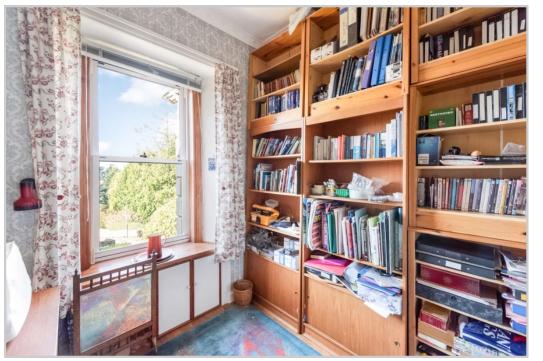

The private main door is accessed directly through the mature gardens; at the entrance, the LOBBY has a storage area to the side & stairs leading to the first-floor accommodation. Upstairs, the spacious layout comprises; large RECEPTION HALL with attic hatch to large floored attic, large and bright double-aspect LOUNGE with bay window providing a stunning viewpoint, BREAKFASTING KITCHEN with a view over the garden, STUDY/BED FOUR, TWO DOUBLE BEDROOMS, both generous in size (one currently utilised as a public room), BATHROOM and a further generously-sized SINGLE BEDROOM. The property would benefit from some modernisation.