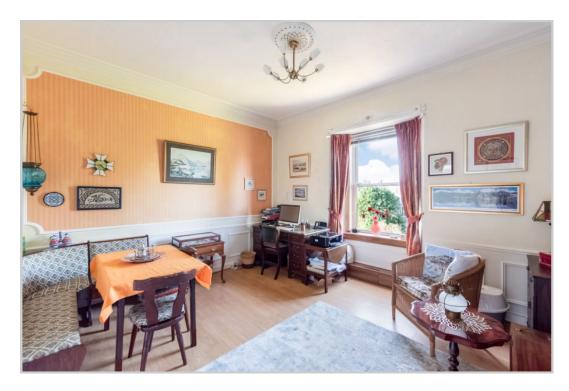

The private main door is accessed directly through the mature gardens; at the entrance, the LOBBY has a storage area to the side & stairs leading to the first-floor accommodation. Upstairs, the spacious layout comprises; large RECEPTION HALL with attic hatch to large floored attic, large and bright double-aspect LOUNGE with bay window providing a stunning viewpoint, BREAKFASTING KITCHEN with a view over the garden, STUDY/BED FOUR, TWO DOUBLE BEDROOMS, both generous in size (one currently utilised as a public room), BATHROOM and a further generously-sized SINGLE BEDROOM. The property would benefit from some modernisation.