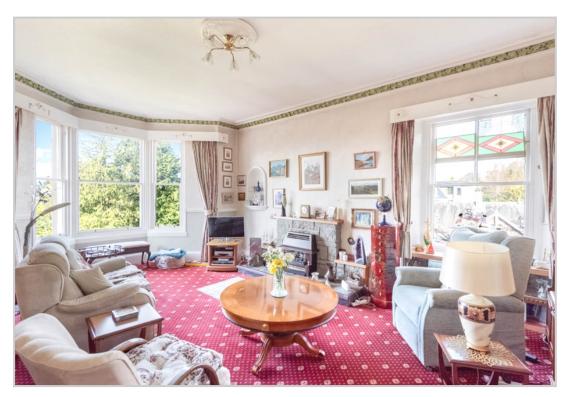

The private main door is accessed directly through the mature gardens; at the entrance, the LOBBY has a storage area to the side & stairs leading to the first-floor accommodation. Upstairs, the spacious layout comprises; large RECEPTION HALL with attic hatch to large floored attic, large and bright double-aspect LOUNGE with bay window providing a stunning viewpoint, BREAKFASTING KITCHEN with a view over the garden, STUDY/BED FOUR, TWO DOUBLE BEDROOMS, both generous in size (one currently utilised as a public room), BATHROOM and a further generously-sized SINGLE BEDROOM. The property would benefit from some modernisation.