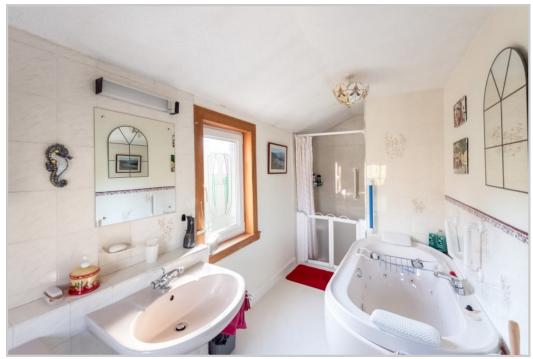

The private main door is accessed directly through the mature gardens; at the entrance, the LOBBY has a storage area to the side & stairs leading to the first-floor accommodation. Upstairs, the spacious layout comprises; large RECEPTION HALL with attic hatch to large floored attic, large and bright double-aspect LOUNGE with bay window providing a stunning viewpoint, BREAKFASTING KITCHEN with a view over the garden, STUDY/BED FOUR, TWO DOUBLE BEDROOMS, both generous in size (one currently utilised as a public room), BATHROOM and a further generously-sized SINGLE BEDROOM. The property would benefit from some modernisation.