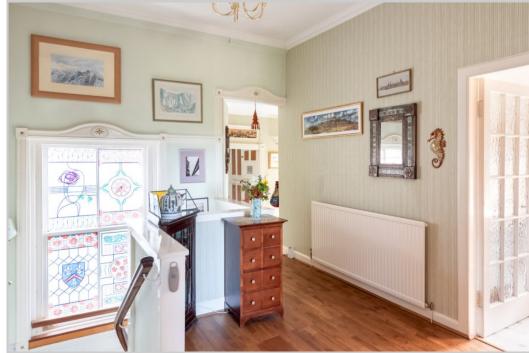

The private main door is accessed directly through the mature gardens; at the entrance, the LOBBY has a storage area to the side & stairs leading to the first-floor accommodation. Upstairs, the spacious layout comprises; large RECEPTION HALL with attic hatch to large floored attic, large and bright double-aspect LOUNGE with bay window providing a stunning viewpoint, BREAKFASTING KITCHEN with a view over the garden, STUDY/BED FOUR, TWO DOUBLE BEDROOMS, both generous in size (one currently utilised as a public room), BATHROOM and a further generously-sized SINGLE BEDROOM. The property would benefit from some modernisation.