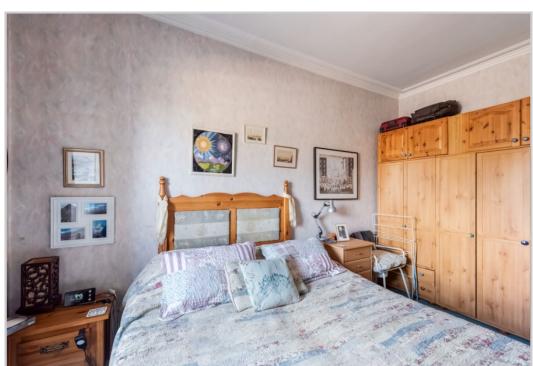

The private main door is accessed directly through the mature gardens; at the entrance, the LOBBY has a storage area to the side & stairs leading to the first-floor accommodation. Upstairs, the spacious layout comprises; large RECEPTION HALL with attic hatch to large floored attic, large and bright double-aspect LOUNGE with bay window providing a stunning viewpoint, BREAKFASTING KITCHEN with a view over the garden, STUDY/BED FOUR, TWO DOUBLE BEDROOMS, both generous in size (one currently utilised as a public room), BATHROOM and a further generously-sized SINGLE BEDROOM. The property would benefit from some modernisation.