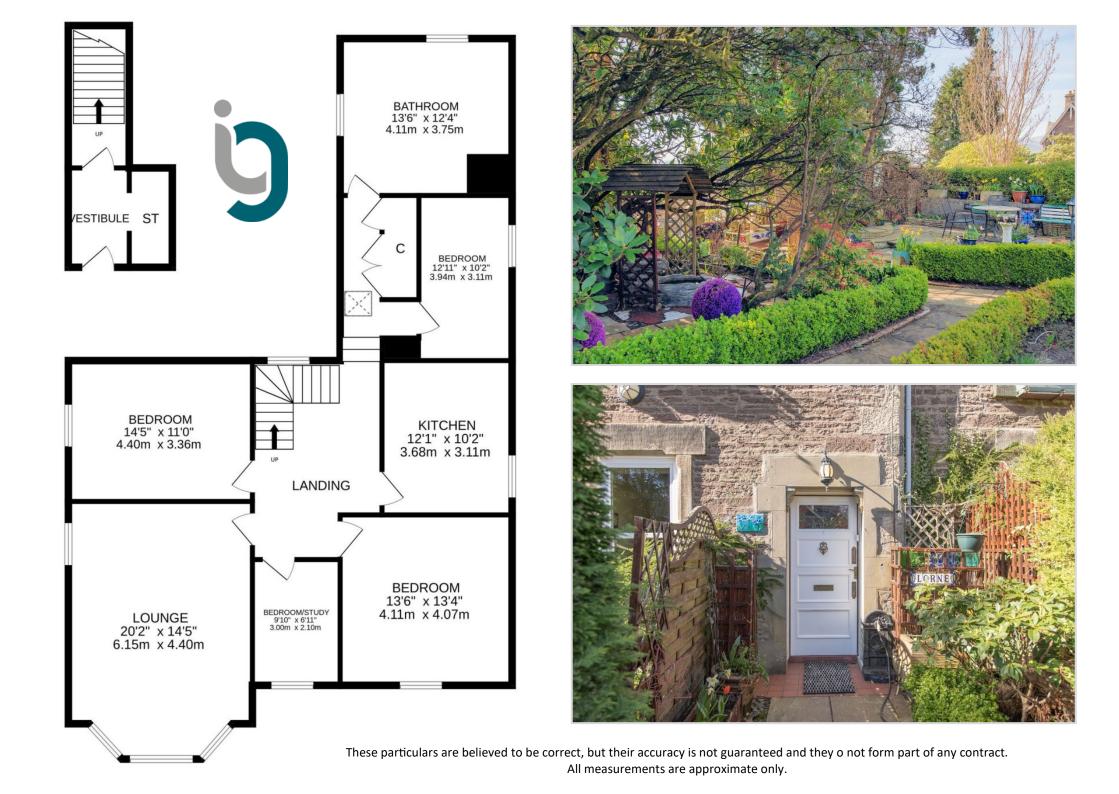

The private main door is accessed directly through the mature gardens; at the entrance, the LOBBY has a storage area to the side & stairs leading to the first-floor accommodation. Upstairs, the spacious layout comprises; large RECEPTION HALL with attic hatch to large floored attic, large and bright double-aspect LOUNGE with bay window providing a stunning viewpoint, BREAKFASTING KITCHEN with a view over the garden, STUDY/BED FOUR, TWO DOUBLE BEDROOMS, both generous in size (one currently utilised as a public room), BATHROOM and a further generously-sized SINGLE BEDROOM. The property would benefit from some modernisation.