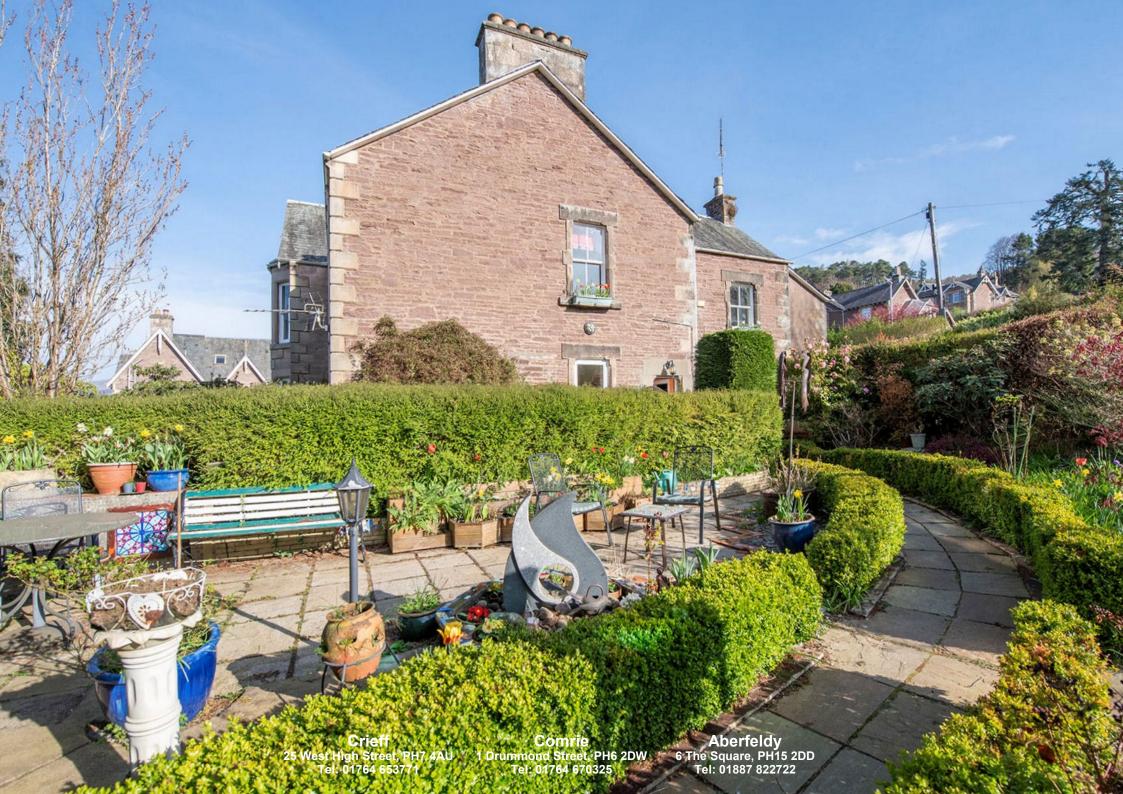

A beautiful fully-enclosed mature garden lies to the side, with an array of planting, several mature trees, low-level hedging, paths, flower beds & seating areas. A small summer house offers an opportunity to enjoy views of the garden and distant hills. In addition, there is a variety of timber sheds/workshops which would benefit from some refurbishment. There is a covered car-port at the rear of the garden, enclosed by folding wooden gates.

Lorne is a charming & spacious south-facing period home, with scope for buyers to incorporate their own design ideas. Located in a highly sought-after residential area and likely to have broad appeal.