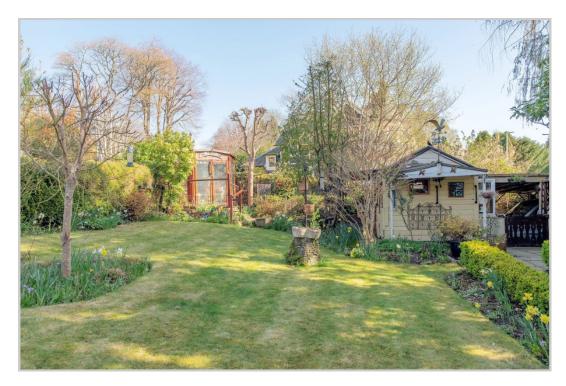

A beautiful fully-enclosed mature garden lies to the side, with an array of planting, several mature trees, low-level hedging, paths, flower beds & seating areas. A small summer house offers an opportunity to enjoy views of the garden and distant hills. In addition, there is a variety of timber sheds/workshops which would benefit from some refurbishment. There is a covered car-port at the rear of the garden, enclosed by folding wooden gates.