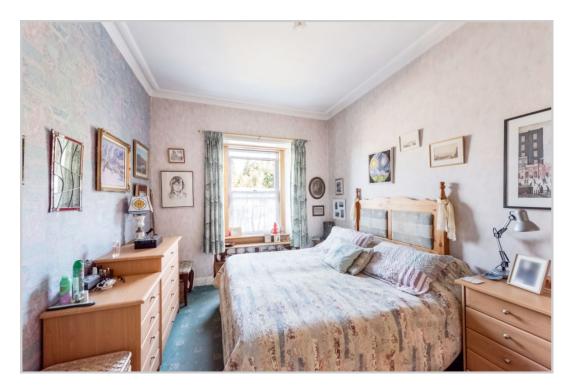

The private main door is accessed directly through the mature gardens; at the entrance, the LOBBY has a storage area to the side & stairs leading to the first-floor accommodation. Upstairs, the spacious layout comprises; large RECEPTION HALL with attic hatch to large floored attic, large and bright double-aspect LOUNGE with bay window providing a stunning viewpoint, BREAKFASTING KITCHEN with a view over the garden, STUDY/BED FOUR, TWO DOUBLE BEDROOMS, both generous in size (one currently utilised as a public room), BATHROOM and a further generously-sized SINGLE BEDROOM. The property would benefit from some modernisation.