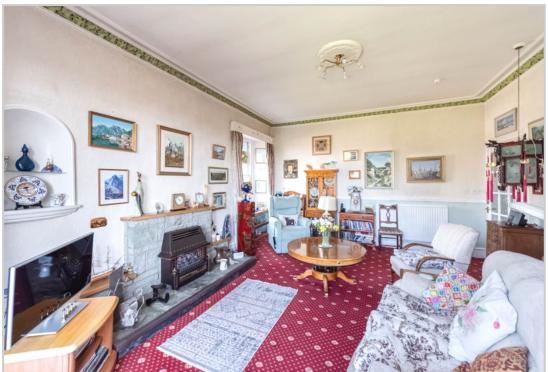

The private main door is accessed directly through the mature gardens; at the entrance, the LOBBY has a storage area to the side & stairs leading to the first-floor accommodation. Upstairs, the spacious layout comprises; large RECEPTION HALL with attic hatch to large floored attic, large and bright double-aspect LOUNGE with bay window providing a stunning viewpoint, BREAKFASTING KITCHEN with a view over the garden, STUDY/BED FOUR, TWO DOUBLE BEDROOMS, both generous in size (one currently utilised as a public room), BATHROOM and a further generously-sized SINGLE BEDROOM. The property would benefit from some modernisation.