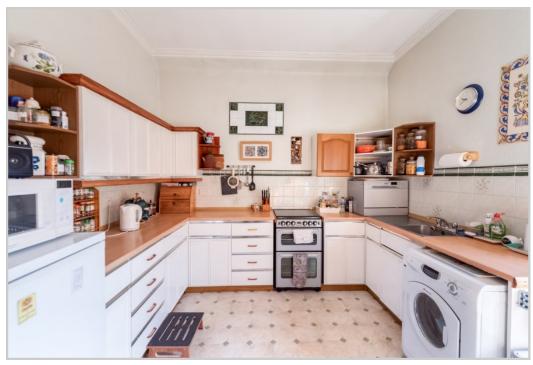

The private main door is accessed directly through the mature gardens; at the entrance, the LOBBY has a storage area to the side & stairs leading to the first-floor accommodation. Upstairs, the spacious layout comprises; large RECEPTION HALL with attic hatch to large floored attic, large and bright double-aspect LOUNGE with bay window providing a stunning viewpoint, BREAKFASTING KITCHEN with a view over the garden, STUDY/BED FOUR, TWO DOUBLE BEDROOMS, both generous in size (one currently utilised as a public room), BATHROOM and a further generously-sized SINGLE BEDROOM. The property would benefit from some modernisation.