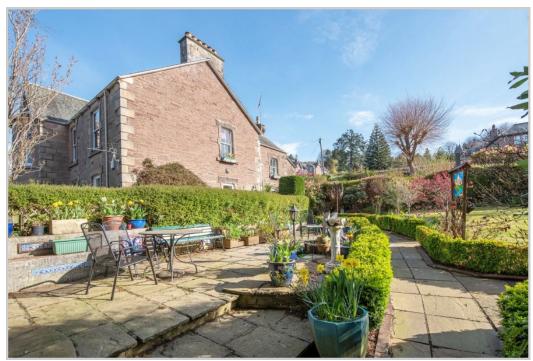

A beautiful fully-enclosed mature garden lies to the side, with an array of planting, several mature trees, low-level hedging, paths, flower beds & seating areas. A small summer house offers an opportunity to enjoy views of the garden and distant hills. In addition, there is a variety of timber sheds/workshops which would benefit from some refurbishment. There is a covered car-port at the rear of the garden, enclosed by folding wooden gates.