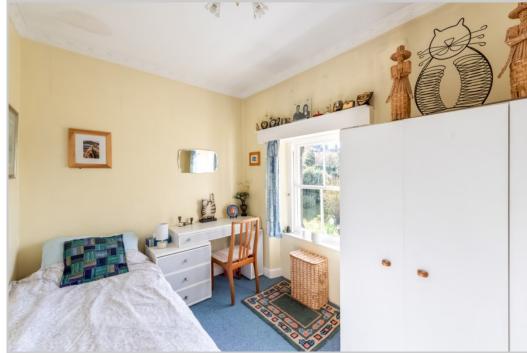

The private main door is accessed directly through the mature gardens; at the entrance, the LOBBY has a storage area to the side & stairs leading to the first-floor accommodation. Upstairs, the spacious layout comprises; large RECEPTION HALL with attic hatch to large floored attic, large and bright double-aspect LOUNGE with bay window providing a stunning viewpoint, BREAKFASTING KITCHEN with a view over the garden, STUDY/BED FOUR, TWO DOUBLE BEDROOMS, both generous in size (one currently utilised as a public room), BATHROOM and a further generously-sized SINGLE BEDROOM. The property would benefit from some modernisation.