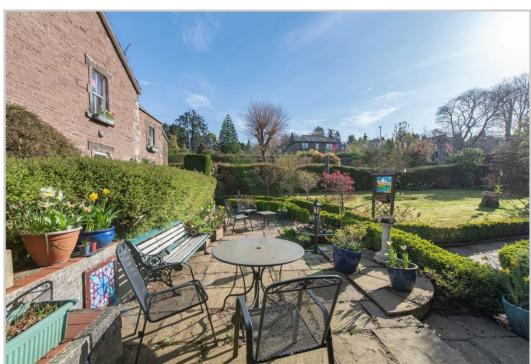

A beautiful fully-enclosed mature garden lies to the side, with an array of planting, several mature trees, low-level hedging, paths, flower beds & seating areas. A small summer house offers an opportunity to enjoy views of the garden and distant hills. In addition, there is a variety of timber sheds/workshops which would benefit from some refurbishment. There is a covered car-port at the rear of the garden, enclosed by folding wooden gates.