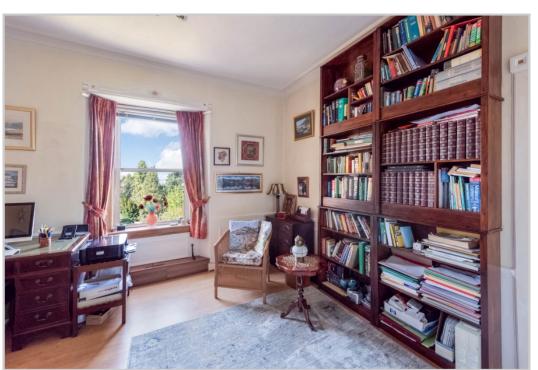

The private main door is accessed directly through the mature gardens; at the entrance, the LOBBY has a storage area to the side & stairs leading to the first-floor accommodation. Upstairs, the spacious layout comprises; large RECEPTION HALL with attic hatch to large floored attic, large and bright double-aspect LOUNGE with bay window providing a stunning viewpoint, BREAKFASTING KITCHEN with a view over the garden, STUDY/BED FOUR, TWO DOUBLE BEDROOMS, both generous in size (one currently utilised as a public room), BATHROOM and a further generously-sized SINGLE BEDROOM. The property would benefit from some modernisation.