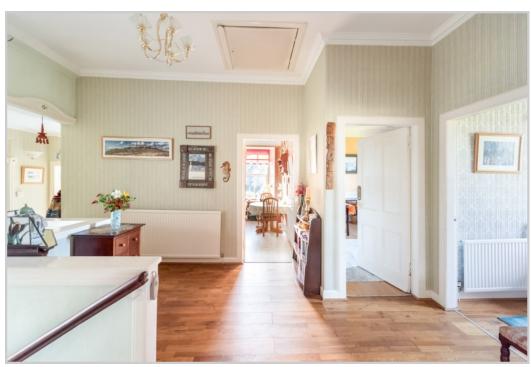

The private main door is accessed directly through the mature gardens; at the entrance, the LOBBY has a storage area to the side & stairs leading to the first-floor accommodation. Upstairs, the spacious layout comprises; large RECEPTION HALL with attic hatch to large floored attic, large and bright double-aspect LOUNGE with bay window providing a stunning viewpoint, BREAKFASTING KITCHEN with a view over the garden, STUDY/BED FOUR, TWO DOUBLE BEDROOMS, both generous in size (one currently utilised as a public room), BATHROOM and a further generously-sized SINGLE BEDROOM. The property would benefit from some modernisation.