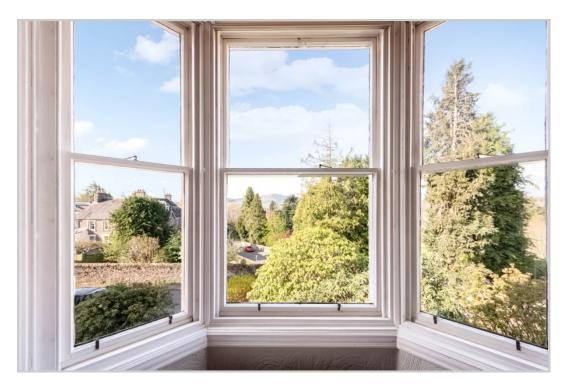

The private main door is accessed directly through the mature gardens; at the entrance, the LOBBY has a storage area to the side & stairs leading to the first-floor accommodation. Upstairs, the spacious layout comprises; large RECEPTION HALL with attic hatch to large floored attic, large and bright double-aspect LOUNGE with bay window providing a stunning viewpoint, BREAKFASTING KITCHEN with a view over the garden, STUDY/BED FOUR, TWO DOUBLE BEDROOMS, both generous in size (one currently utilised as a public room), BATHROOM and a further generously-sized SINGLE BEDROOM. The property would benefit from some modernisation.