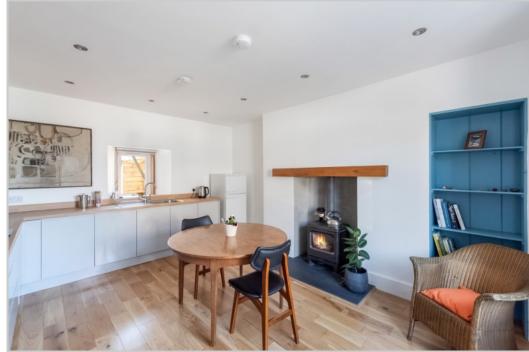

## 43 CHAPEL STREET, ABERFELDY, PH15 2AS

Irving Geddes are delighted to offer for sale this charming semi-detached 3 bedroom traditional cottage enjoying a central location and extensive private garden within the popular Perthshire town of Aberfeldy. Set over two floors, the spacious and versatile layout comprises on the ground floor; ENTRANCE HALL with stairs to upper floor, internal L-shaped HALL, dual aspect LOUNGE with wood-burner, an attractive and contemporary DINING KITCHEN, BATHROOM & former KITCHEN to the rear. This room requires refurbishment & would make an ideal BEDROOM or OFFICE. The upper floor comprises a landing with attic hatch, 2 DOUBLE BEDROOMS (master with EN-SUITE W.C.) & SINGLE BEDROOM/STUDY. The property is fully double glazed and has electric storage heating.