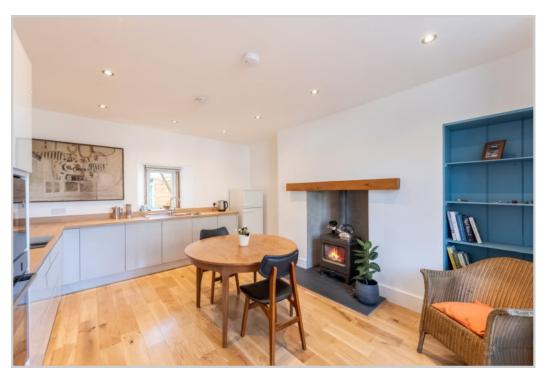

## 43 CHAPEL STREET, ABERFELDY, PH15 2AS

Irving Geddes are delighted to offer for sale this charming semi-detached 3 bedroom traditional cottage enjoying a central location and extensive private garden within the popular Perthshire town of Aberfeldy. Set over two floors, the spacious and versatile layout comprises on the ground floor; ENTRANCE HALL with stairs to upper floor, internal L-shaped HALL, dual aspect LOUNGE with wood-burner, an attractive and contemporary DINING KITCHEN, BATHROOM & former KITCHEN to the rear. This room requires refurbishment & would make an ideal BEDROOM or OFFICE. The upper floor comprises a landing with attic hatch, 2 DOUBLE BEDROOMS (master with EN-SUITE W.C.) & SINGLE BEDROOM/STUDY. The property is fully double glazed and has electric storage heating.