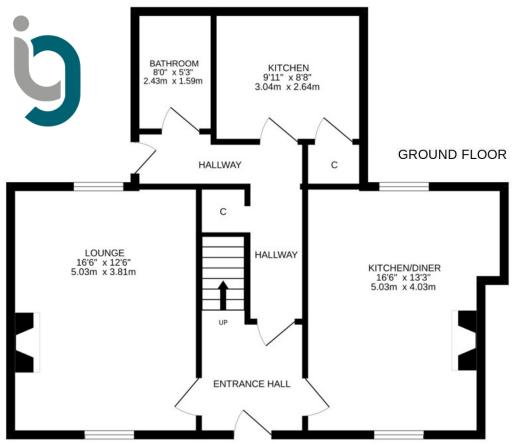

## 43 CHAPEL STREET, ABERFELDY, PH15 2AS

Irving Geddes are delighted to offer for sale this charming semi-detached 3 bedroom traditional cottage enjoying a central location and extensive private garden within the popular Perthshire town of Aberfeldy. Set over two floors, the spacious and versatile layout comprises on the ground floor; ENTRANCE HALL with stairs to upper floor, internal L-shaped HALL, dual aspect LOUNGE with wood-burner, an attractive and contemporary DINING KITCHEN, BATHROOM & former KITCHEN to the rear. This room requires refurbishment & would make an ideal BEDROOM or OFFICE. The upper floor comprises a landing with attic hatch, 2 DOUBLE BEDROOMS (master with EN-SUITE W.C.) & SINGLE BEDROOM/STUDY. The property is fully double glazed and has electric storage heating.