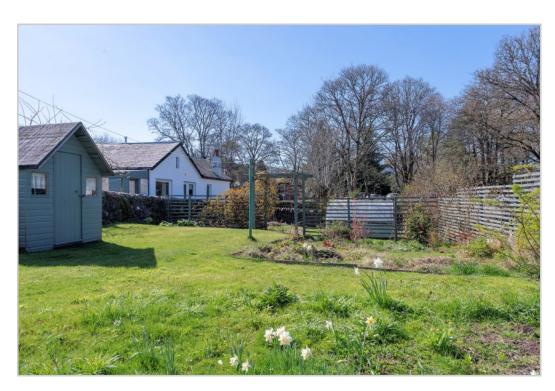

The large private fully-enclosed garden lies to the rear of the property. South-west facing with a sizeable lawn, metal/timber store, log store, Wendy house, planted beds & a cottage garden area with poly tunnel & pedestrian access at the rear onto Burnside.