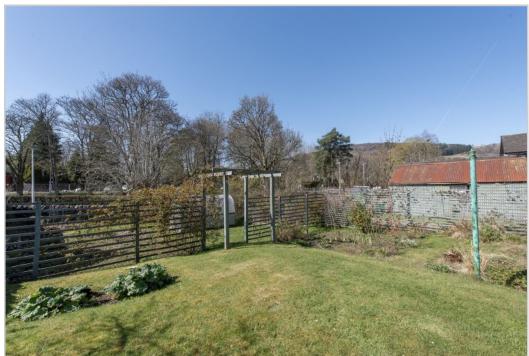

The large private fully-enclosed garden lies to the rear of the property. South-west facing with a sizeable lawn, metal/timber store, log store, Wendy house, planted beds & a cottage garden area with poly tunnel & pedestrian access at the rear onto Burnside.