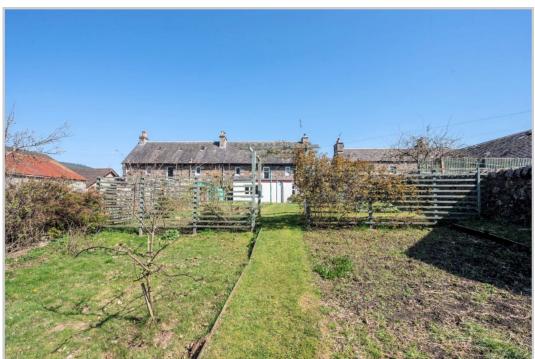

The large private fully-enclosed garden lies to the rear of the property. South-west facing with a sizeable lawn, metal/timber store, log store, Wendy house, planted beds & a cottage garden area with poly tunnel & pedestrian access at the rear onto Burnside.