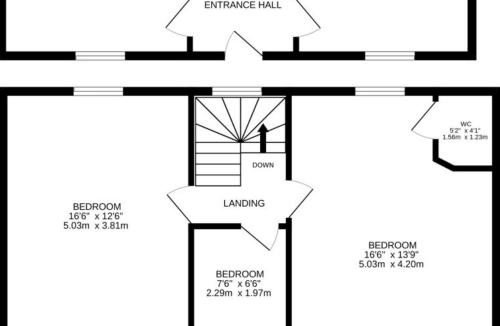

## 43 CHAPEL STREET, ABERFELDY, PH15 2AS

Irving Geddes are delighted to offer for sale this charming semi-detached 3 bedroom traditional cottage enjoying a central location and extensive private garden within the popular Perthshire town of Aberfeldy. Set over two floors, the spacious and versatile layout comprises on the ground floor; ENTRANCE HALL with stairs to upper floor, internal L-shaped HALL, dual aspect LOUNGE with wood-burner, an attractive and contemporary DINING KITCHEN, BATHROOM & former KITCHEN to the rear. This room requires refurbishment & would make an ideal BEDROOM or OFFICE. The upper floor comprises a landing with attic hatch, 2 DOUBLE BEDROOMS (master with EN-SUITE W.C.) & SINGLE BEDROOM/STUDY. The property is fully double glazed and has electric storage heating.