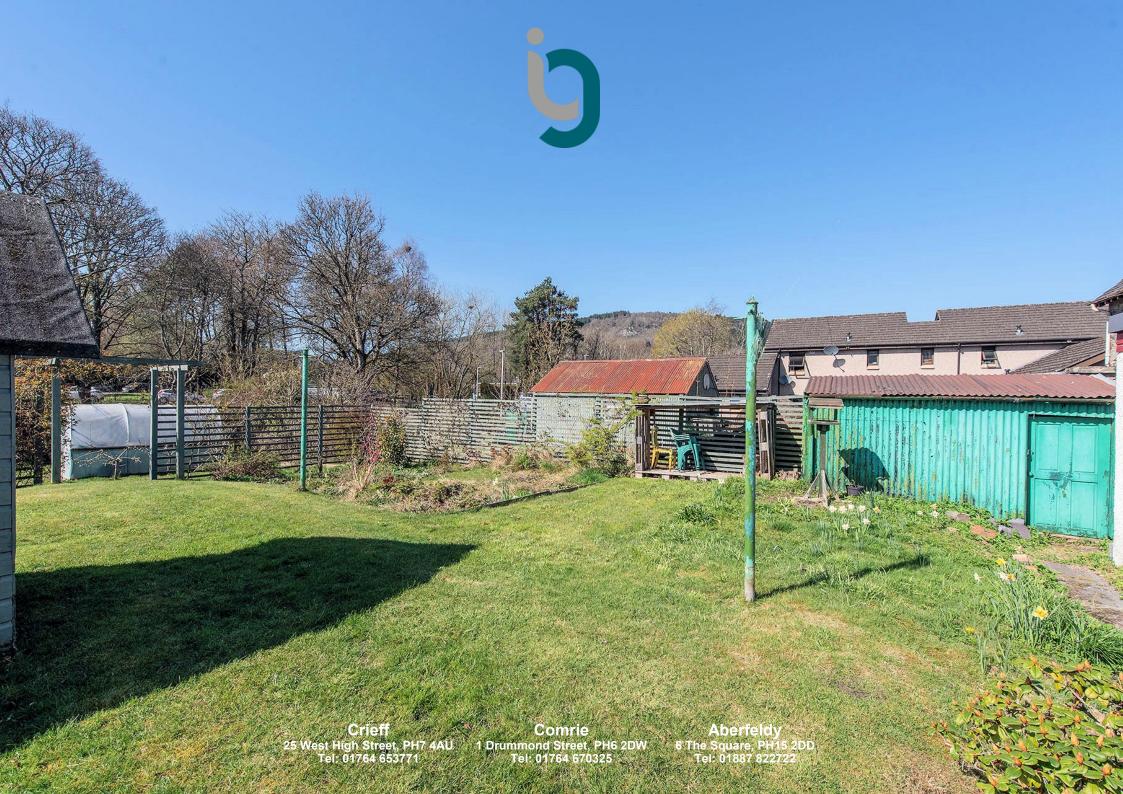

The large private fully-enclosed garden lies to the rear of the property. South-west facing with a sizeable lawn, metal/timber store, log store, Wendy house, planted beds & a cottage garden area with poly tunnel & pedestrian access at the rear onto Burnside.