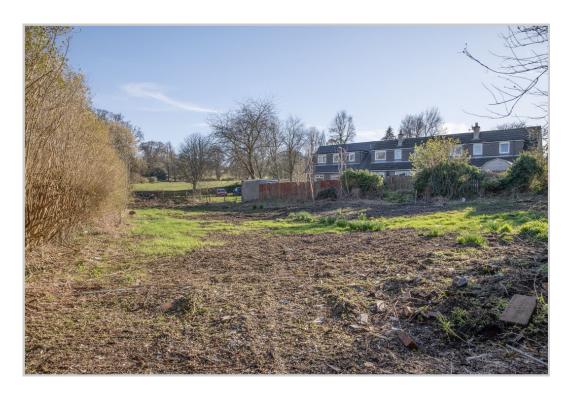

## RESIDENTIAL PLOT, BACK ROW, MUTHILL, PH5 2AN

Enjoying a central location this generously sized residential plot extends to c.0.3 acres & has planning approval for the demolition of an existing workshop and the erection of a 3/4 bedroom villa. Boasting dual access from the front & rear, the level site has been cleared and currently houses a large stone workshop, occupying the position of the proposed villa. The well-conceived design by architects McLaren, Murdoch & Hamilton, is set over two floors with openplan living located at the southern gable of the property, with patio doors overlooking the large south-facing garden ground.