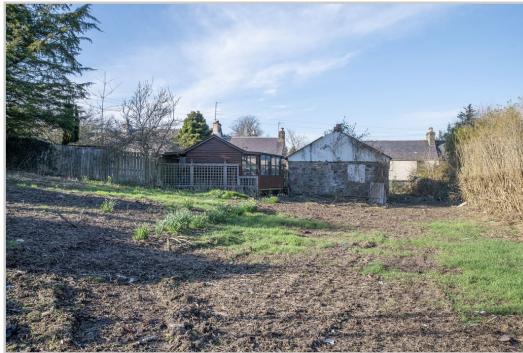

## RESIDENTIAL PLOT, BACK ROW, MUTHILL, PH5 2AN

Enjoying a central location this generously sized residential plot extends to c.0.3 acres & has planning approval for the demolition of an existing workshop and the erection of a 3/4 bedroom villa. Boasting dual access from the front & rear, the level site has been cleared and currently houses a large stone workshop, occupying the position of the proposed villa. The well-conceived design by architects McLaren, Murdoch & Hamilton, is set over two floors with openplan living located at the southern gable of the property, with patio doors overlooking the large south-facing garden ground.