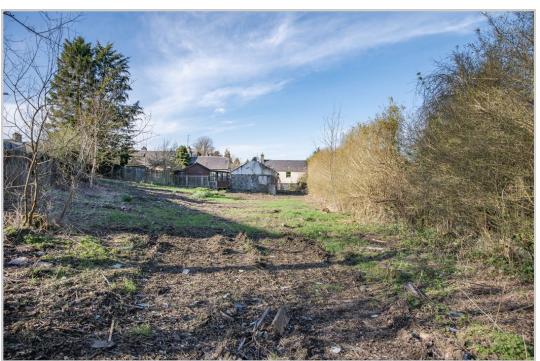

## RESIDENTIAL PLOT, BACK ROW, MUTHILL, PH5 2AN

Enjoying a central location this generously sized residential plot extends to c.0.3 acres & has planning approval for the demolition of an existing workshop and the erection of a 3/4 bedroom villa. Boasting dual access from the front & rear, the level site has been cleared and currently houses a large stone workshop, occupying the position of the proposed villa. The well-conceived design by architects McLaren, Murdoch & Hamilton, is set over two floors with openplan living located at the southern gable of the property, with patio doors overlooking the large south-facing garden ground.