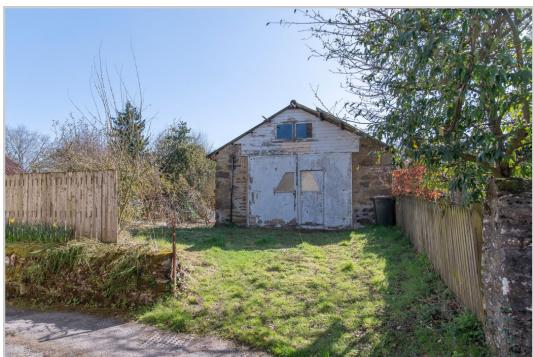

## RESIDENTIAL PLOT, BACK ROW, MUTHILL, PH5 2AN

Enjoying a central location this generously sized residential plot extends to c.0.3 acres & has planning approval for the demolition of an existing workshop and the erection of a 3/4 bedroom villa. Boasting dual access from the front & rear, the level site has been cleared and currently houses a large stone workshop, occupying the position of the proposed villa. The well-conceived design by architects McLaren, Murdoch & Hamilton, is set over two floors with openplan living located at the southern gable of the property, with patio doors overlooking the large south-facing garden ground.