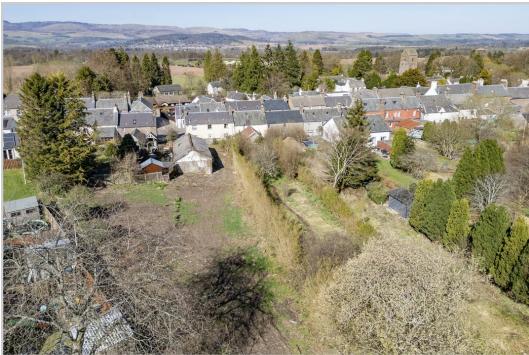

## RESIDENTIAL PLOT, BACK ROW, MUTHILL, PH5 2AN

Enjoying a central location this generously sized residential plot extends to c.0.3 acres & has planning approval for the demolition of an existing workshop and the erection of a 3/4 bedroom villa. Boasting dual access from the front & rear, the level site has been cleared and currently houses a large stone workshop, occupying the position of the proposed villa. The well-conceived design by architects McLaren, Murdoch & Hamilton, is set over two floors with openplan living located at the southern gable of the property, with patio doors overlooking the large south-facing garden ground.

The charming Perthshire village of Muthill, situated only two miles from Strathearn's principal town of Crieff, is a popular small historic village with a garage/shop, pub, award winning restaurant with rooms, golf club & well-respected primary school.