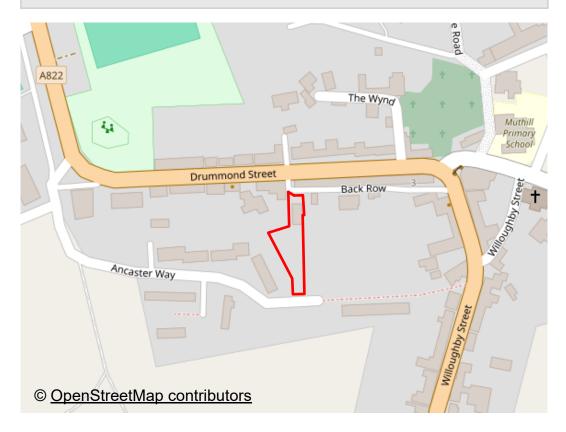

## RESIDENTIAL PLOT, BACK ROW, MUTHILL, PH5 2AN

Enjoying a central location this generously sized residential plot extends to c.0.3 acres & has planning approval for the demolition of an existing workshop and the erection of a 3/4 bedroom villa. Boasting dual access from the front & rear, the level site has been cleared and currently houses a large stone workshop, occupying the position of the proposed villa. The well-conceived design by architects McLaren, Murdoch & Hamilton, is set over two floors with openplan living located at the southern gable of the property, with patio doors overlooking the large south-facing garden ground.

The charming Perthshire village of Muthill, situated only two miles from Strathearn's principal town of Crieff, is a popular small historic village with a garage/shop, pub, award winning restaurant with rooms, golf club & well-respected primary school.