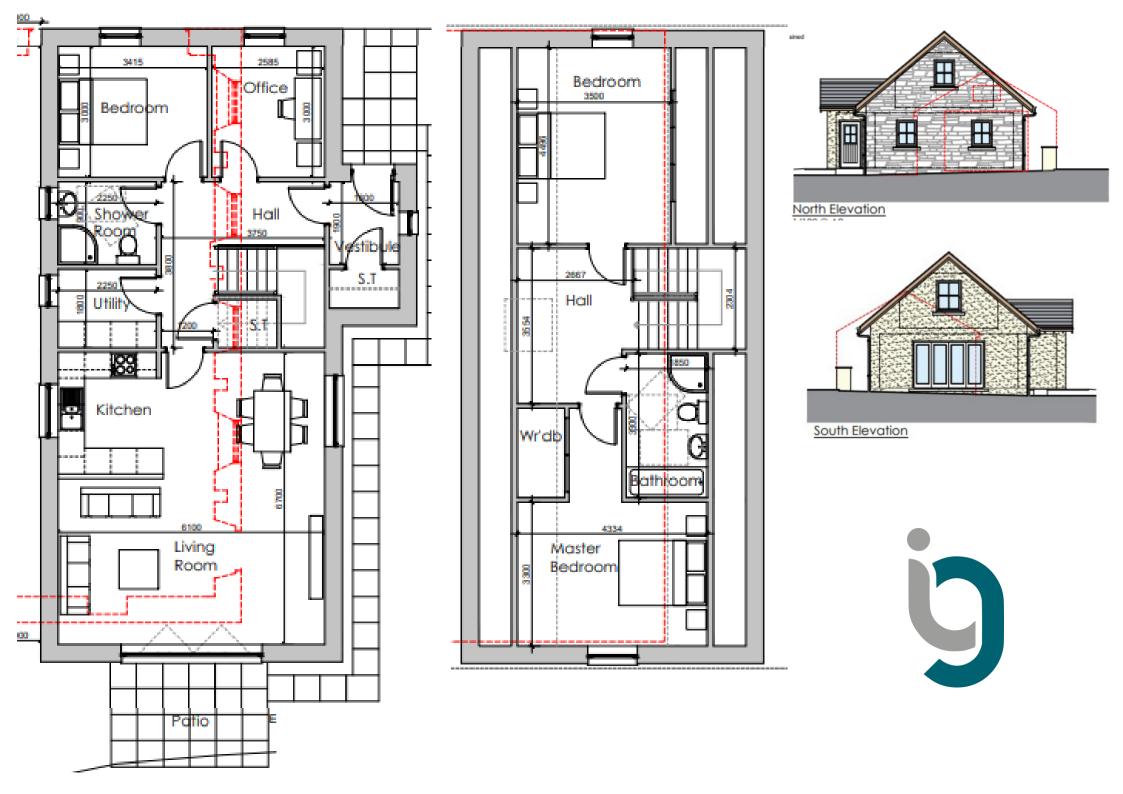

## RESIDENTIAL PLOT, BACK ROW, MUTHILL, PH5 2AN

Enjoying a central location this generously sized residential plot extends to c.0.3 acres & has planning approval for the demolition of an existing workshop and the erection of a 3/4 bedroom villa. Boasting dual access from the front & rear, the level site has been cleared and currently houses a large stone workshop, occupying the position of the proposed villa. The well-conceived design by architects McLaren, Murdoch & Hamilton, is set over two floors with openplan living located at the southern gable of the property, with patio doors overlooking the large south-facing garden ground.