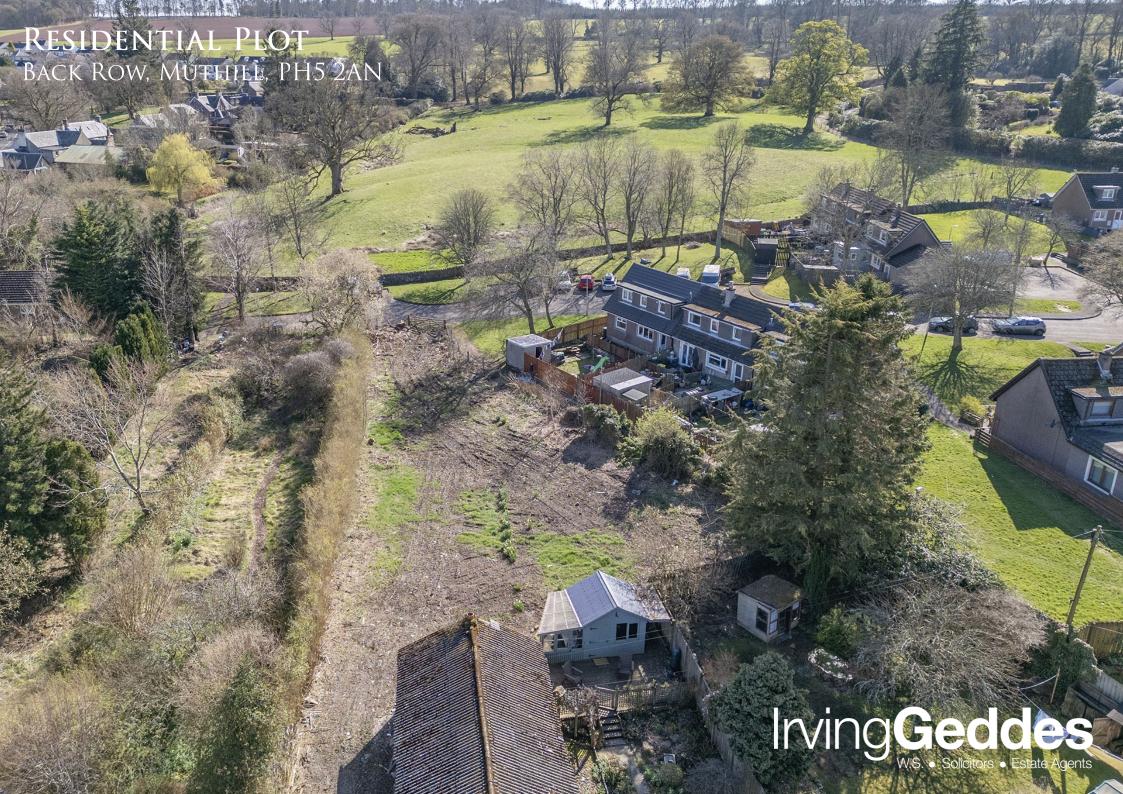

## RESIDENTIAL PLOT, BACK ROW, MUTHILL, PH5 2AN

Enjoying a central location this generously sized residential plot extends to c.0.3 acres & has planning approval for the demolition of an existing workshop and the erection of a 3/4 bedroom villa. Boasting dual access from the front & rear, the level site has been cleared and currently houses a large stone workshop, occupying the position of the proposed villa. The well-conceived design by architects McLaren, Murdoch & Hamilton, is set over two floors with openplan living located at the southern gable of the property, with patio doors overlooking the large south-facing garden ground.