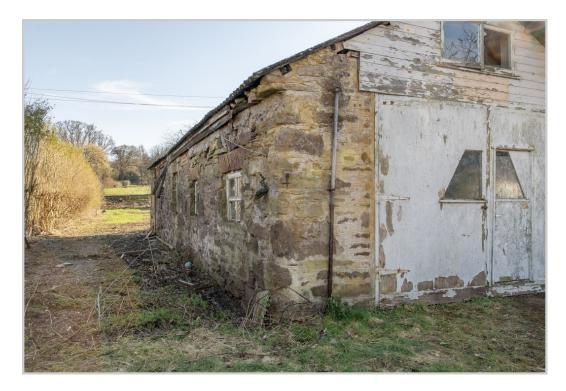

## RESIDENTIAL PLOT, BACK ROW, MUTHILL, PH5 2AN

Enjoying a central location this generously sized residential plot extends to c.0.3 acres & has planning approval for the demolition of an existing workshop and the erection of a 3/4 bedroom villa. Boasting dual access from the front & rear, the level site has been cleared and currently houses a large stone workshop, occupying the position of the proposed villa. The well-conceived design by architects McLaren, Murdoch & Hamilton, is set over two floors with openplan living located at the southern gable of the property, with patio doors overlooking the large south-facing garden ground.

East Elevation

These particulars are believed to be correct, but their accuracy is not guaranteed and they do not form part of any contract. All measurements are approximate only.