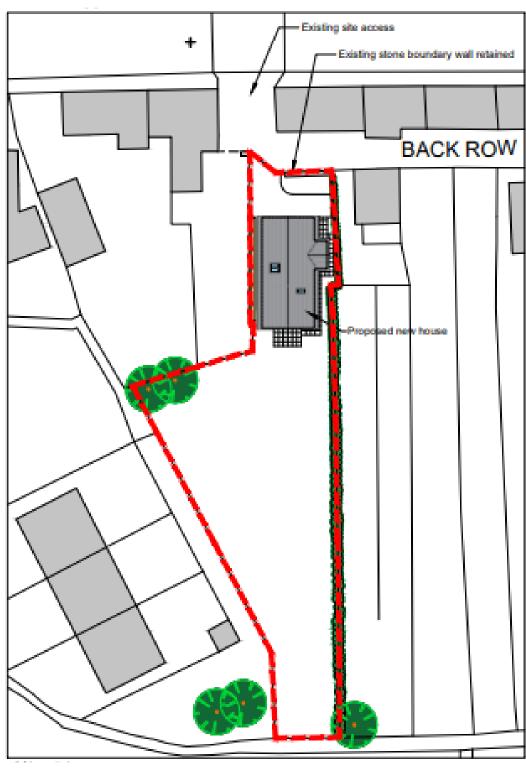

## RESIDENTIAL PLOT, BACK ROW, MUTHILL, PH5 2AN

Enjoying a central location this generously sized residential plot extends to c.0.3 acres & has planning approval for the demolition of an existing workshop and the erection of a 3/4 bedroom villa. Boasting dual access from the front & rear, the level site has been cleared and currently houses a large stone workshop, occupying the position of the proposed villa. The well-conceived design by architects McLaren, Murdoch & Hamilton, is set over two floors with openplan living located at the southern gable of the property, with patio doors overlooking the large south-facing garden ground.

Planning Link: <a href="https://planningapps.pkc.gov.uk/online-applications/">https://planningapps.pkc.gov.uk/online-applications/</a> <a href="applicationDetails.do?activeTab=documents&keyVal=S429D2MKK8400">https://planningapps.pkc.gov.uk/online-applications/</a> <a href="applicationDetails.do?activeTab=documents&keyVal=S429D2MKK8400">https://planningapps.pkc.gov.uk/online-applications/</a> <a href="applicationDetails.do?activeTab=documents&keyVal=S429D2MKK8400">https://planningapps.pkc.gov.uk/online-applications/</a> <a href="applicationDetails.do?activeTab=documents&keyVal=S429D2MKK8400">https://planningapps.pkc.gov.uk/online-applications/</a> <a href="applicationDetails.do?activeTab=documents&keyVal=S429D2MKK8400">applicationDetails.do?activeTab=documents&keyVal=S429D2MKK8400</a>