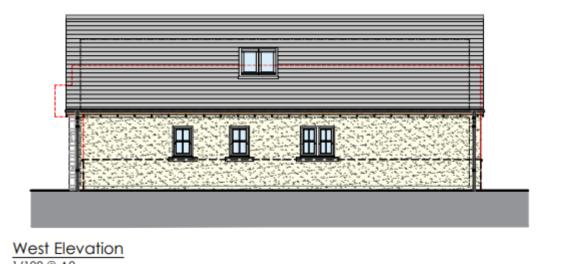

## RESIDENTIAL PLOT, BACK ROW, MUTHILL, PH5 2AN

Enjoying a central location this generously sized residential plot extends to c.0.3 acres & has planning approval for the demolition of an existing workshop and the erection of a 3/4 bedroom villa. Boasting dual access from the front & rear, the level site has been cleared and currently houses a large stone workshop, occupying the position of the proposed villa. The well-conceived design by architects McLaren, Murdoch & Hamilton, is set over two floors with openplan living located at the southern gable of the property, with patio doors overlooking the large south-facing garden ground.

East Elevation

These particulars are believed to be correct, but their accuracy is not guaranteed and they do not form part of any contract. All measurements are approximate only.