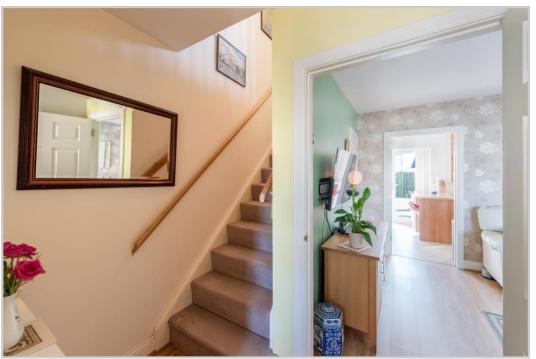

#### Internally:

The ground floor comprises; Entrance porch, WC, Lounge with under-stair storage, Dining Kitchen with patio doors leading to a fully enclosed rear garden. The first floor comprises; Family Bathroom, Master Bedroom & two further Bedrooms (all with built in wardrobes). The property also benefits from gas central heating & double glazing throughout.