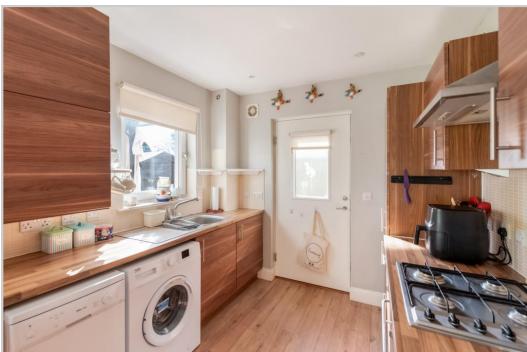

#### Internally:

The ground floor comprises; Entrance porch, WC, Lounge with under-stair storage, Dining Kitchen with patio doors leading to a fully enclosed rear garden. The first floor comprises; Family Bathroom, Master Bedroom & two further Bedrooms (all with built in wardrobes). The property also benefits from gas central heating & double glazing throughout.