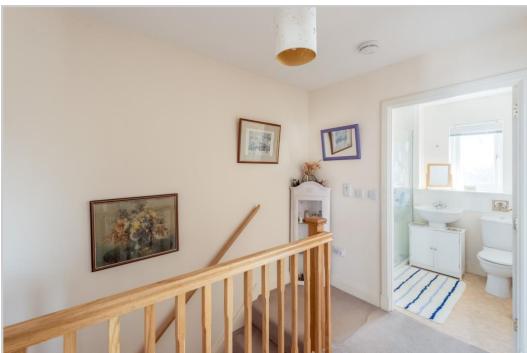

#### Internally:

The ground floor comprises; Entrance porch, WC, Lounge with under-stair storage, Dining Kitchen with patio doors leading to a fully enclosed rear garden. The first floor comprises; Family Bathroom, Master Bedroom & two further Bedrooms (all with built in wardrobes). The property also benefits from gas central heating & double glazing throughout.