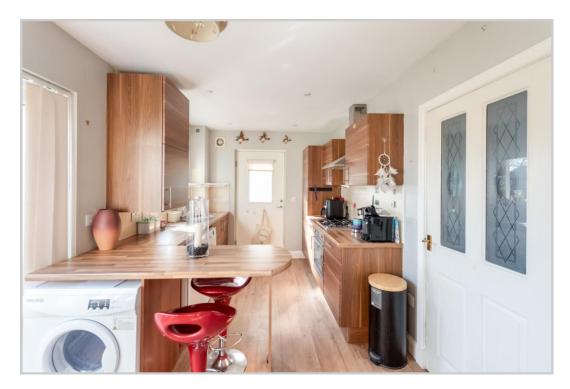

#### Internally:

The ground floor comprises; Entrance porch, WC, Lounge with under-stair storage, Dining Kitchen with patio doors leading to a fully enclosed rear garden. The first floor comprises; Family Bathroom, Master Bedroom & two further Bedrooms (all with built in wardrobes). The property also benefits from gas central heating & double glazing throughout.