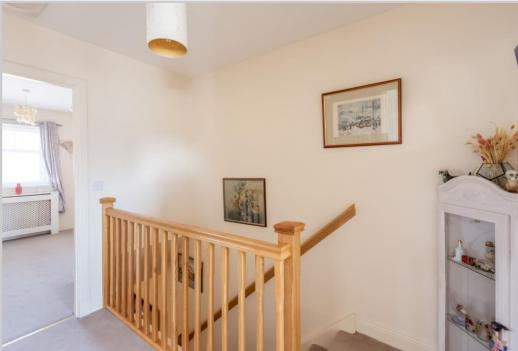

#### Internally:

The ground floor comprises; Entrance porch, WC, Lounge with under-stair storage, Dining Kitchen with patio doors leading to a fully enclosed rear garden. The first floor comprises; Family Bathroom, Master Bedroom & two further Bedrooms (all with built in wardrobes). The property also benefits from gas central heating & double glazing throughout.