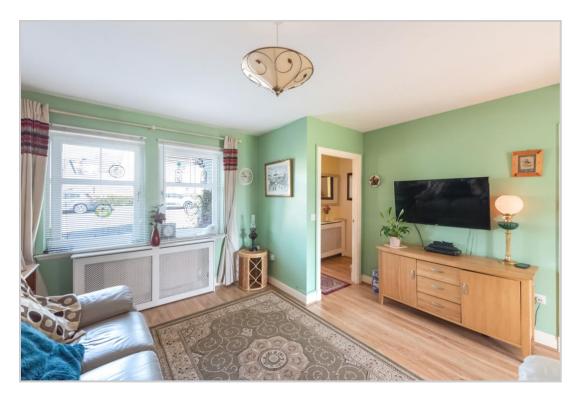

#### Internally:

The ground floor comprises; Entrance porch, WC, Lounge with under-stair storage, Dining Kitchen with patio doors leading to a fully enclosed rear garden. The first floor comprises; Family Bathroom, Master Bedroom & two further Bedrooms (all with built in wardrobes). The property also benefits from gas central heating & double glazing throughout.