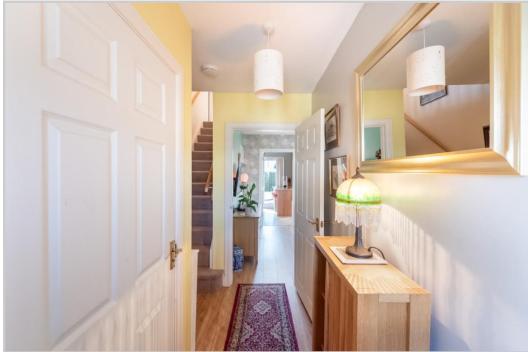

#### Internally:

The ground floor comprises; Entrance porch, WC, Lounge with under-stair storage, Dining Kitchen with patio doors leading to a fully enclosed rear garden. The first floor comprises; Family Bathroom, Master Bedroom & two further Bedrooms (all with built in wardrobes). The property also benefits from gas central heating & double glazing throughout.