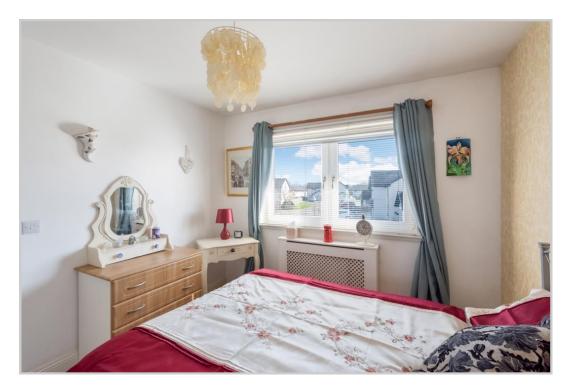

#### Internally:

The ground floor comprises; Entrance porch, WC, Lounge with under-stair storage, Dining Kitchen with patio doors leading to a fully enclosed rear garden. The first floor comprises; Family Bathroom, Master Bedroom & two further Bedrooms (all with built in wardrobes). The property also benefits from gas central heating & double glazing throughout.