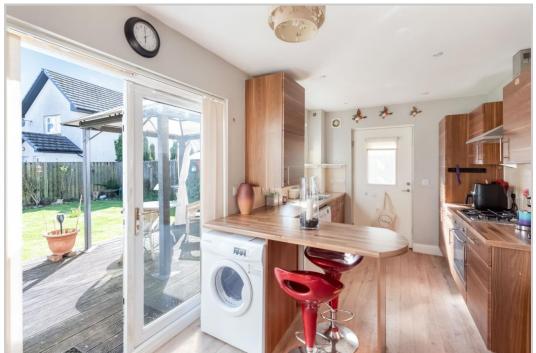

#### Internally:

The ground floor comprises; Entrance porch, WC, Lounge with under-stair storage, Dining Kitchen with patio doors leading to a fully enclosed rear garden. The first floor comprises; Family Bathroom, Master Bedroom & two further Bedrooms (all with built in wardrobes). The property also benefits from gas central heating & double glazing throughout.

## **Externally:**

The property boasts off-street parking and low maintenance gardens to the front and rear. The fully enclosed rear garden is laid mainly to lawn with sun deck area with ample space for table and chairs. A pleasant place to relax or for children to safely play.