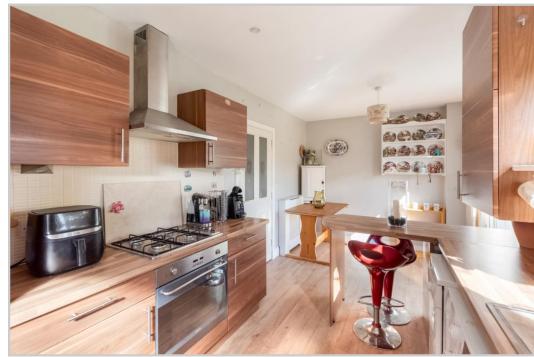

#### Internally:

The ground floor comprises; Entrance porch, WC, Lounge with under-stair storage, Dining Kitchen with patio doors leading to a fully enclosed rear garden. The first floor comprises; Family Bathroom, Master Bedroom & two further Bedrooms (all with built in wardrobes). The property also benefits from gas central heating & double glazing throughout.