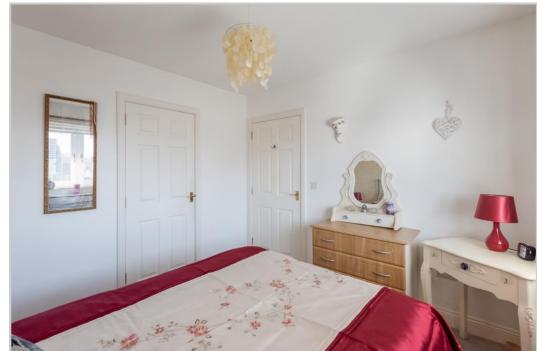

#### Internally:

The ground floor comprises; Entrance porch, WC, Lounge with under-stair storage, Dining Kitchen with patio doors leading to a fully enclosed rear garden. The first floor comprises; Family Bathroom, Master Bedroom & two further Bedrooms (all with built in wardrobes). The property also benefits from gas central heating & double glazing throughout.