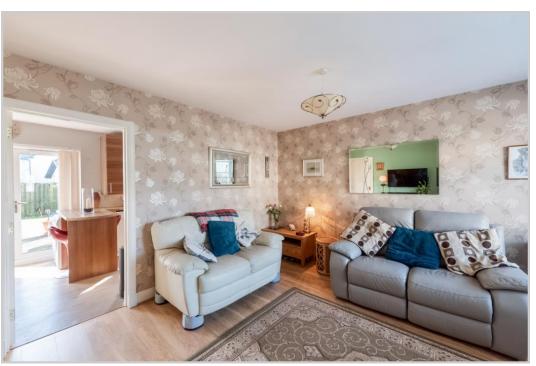

#### Internally:

The ground floor comprises; Entrance porch, WC, Lounge with under-stair storage, Dining Kitchen with patio doors leading to a fully enclosed rear garden. The first floor comprises; Family Bathroom, Master Bedroom & two further Bedrooms (all with built in wardrobes). The property also benefits from gas central heating & double glazing throughout.