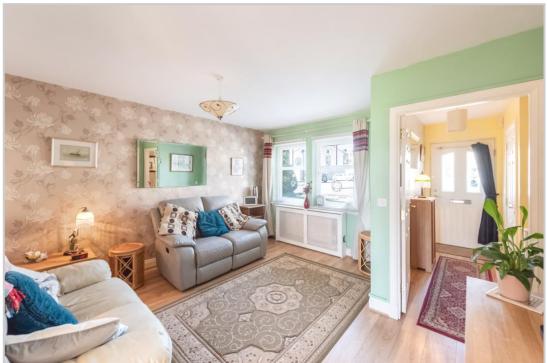

#### Internally:

The ground floor comprises; Entrance porch, WC, Lounge with under-stair storage, Dining Kitchen with patio doors leading to a fully enclosed rear garden. The first floor comprises; Family Bathroom, Master Bedroom & two further Bedrooms (all with built in wardrobes). The property also benefits from gas central heating & double glazing throughout.