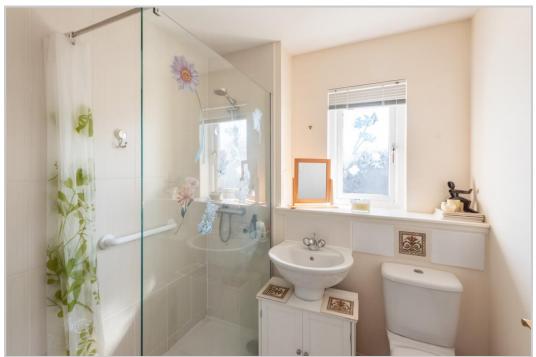

#### Internally:

The ground floor comprises; Entrance porch, WC, Lounge with under-stair storage, Dining Kitchen with patio doors leading to a fully enclosed rear garden. The first floor comprises; Family Bathroom, Master Bedroom & two further Bedrooms (all with built in wardrobes). The property also benefits from gas central heating & double glazing throughout.