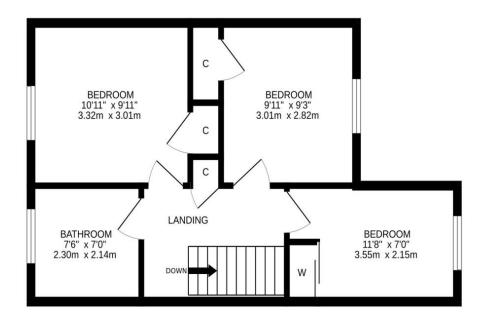

#### Internally:

The ground floor comprises; Entrance porch, WC, Lounge with under-stair storage, Dining Kitchen with patio doors leading to a fully enclosed rear garden. The first floor comprises; Family Bathroom, Master Bedroom & two further Bedrooms (all with built in wardrobes). The property also benefits from gas central heating & double glazing throughout.