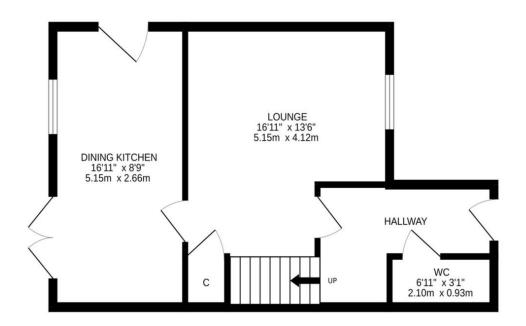

#### Internally:

The ground floor comprises; Entrance porch, WC, Lounge with under-stair storage, Dining Kitchen with patio doors leading to a fully enclosed rear garden. The first floor comprises; Family Bathroom, Master Bedroom & two further Bedrooms (all with built in wardrobes). The property also benefits from gas central heating & double glazing throughout.

GROUND FLOOR 1ST FLOOR