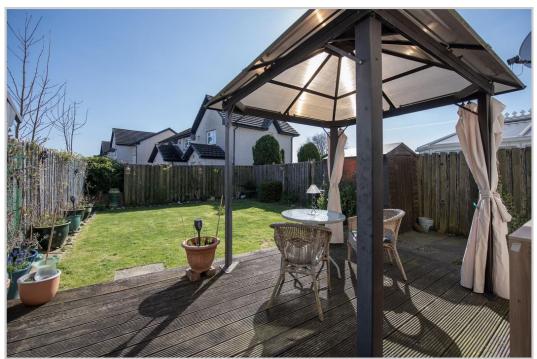

## **Externally:**

The property boasts off-street parking and low maintenance gardens to the front and rear. The fully enclosed rear garden is laid mainly to lawn with sun deck area with ample space for table and chairs. A pleasant place to relax or for children to safely play.