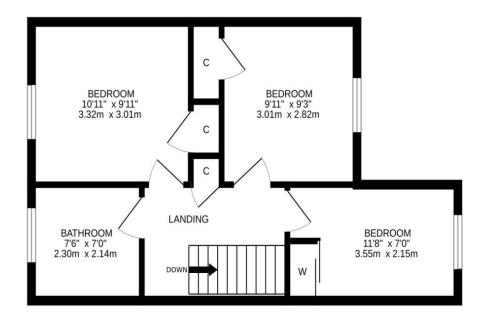

## 27 Hebridean Gardens, Crieff PH7 3BP

We are delighted to offer for sale this modern semi-detached villa located within the ever popular Perthshire Market Town of Crieff. The property lies within easy reach of the many amenities and services Available within the town such as shops, restaurants, cafes, quality schooling facilities & an array of outdoor pursuits. The property is presented in true move-in condition throughout and offers bright & generous accommodation. The ground floor comprises; Entrance porch, WC, Lounge with under-stair storage, Dining Kitchen with patio doors leading to the rear garden. The first floor comprises; Family Bathroom, Master Bedroom & two further Bedrooms (all with built in wardrobes). The property also benefits from gas central heating & double glazing throughout.

1ST FLOOR GROUND FLOOR

Viewing: Strictly by appointment through Irving Geddes W.S. on 01764 653771.