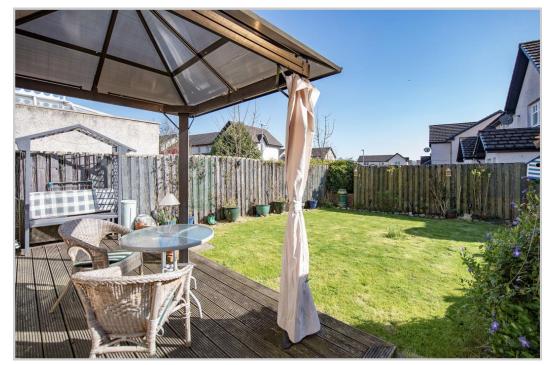

## **Externally:**

The property boasts off-street parking and low maintenance gardens to the front and rear. The fully enclosed rear garden is laid mainly to lawn with sun deck area with ample space for table and chairs. A pleasant place to relax or for children to safely play.