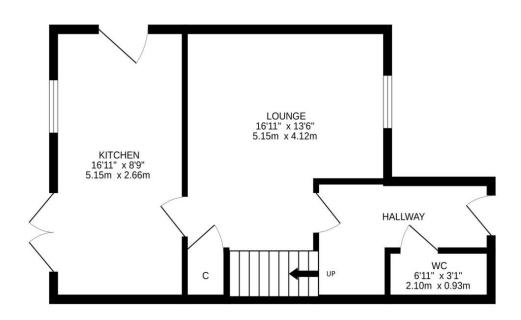

## 27 Hebridean Gardens, Crieff PH7 3BP

We are delighted to offer for sale this modern semi-detached villa located within the ever popular Perthshire Market Town of Crieff. The property lies within easy reach of the many amenities and services Available within the town such as shops, restaurants, cafes, quality schooling facilities & an array of outdoor pursuits. The property is presented in true move-in condition throughout and offers bright & generous accommodation. The ground floor comprises; Entrance porch, WC, Lounge with under-stair storage, Dining Kitchen with patio doors leading to the rear garden. The first floor comprises; Family Bathroom, Master Bedroom & two further Bedrooms (all with built in wardrobes). The property also benefits from gas central heating & double glazing throughout.

1ST FLOOR GROUND FLOOR

Viewing: Strictly by appointment through Irving Geddes W.S. on 01764 653771.