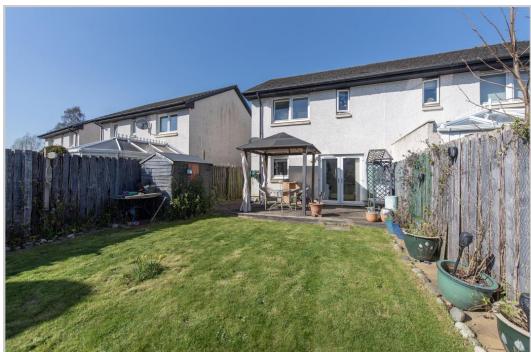

## **Externally:**

The property boasts off-street parking and low maintenance gardens to the front and rear. The fully enclosed rear garden is laid mainly to lawn with sun deck area with ample space for table and chairs. A pleasant place to relax or for children to safely play.