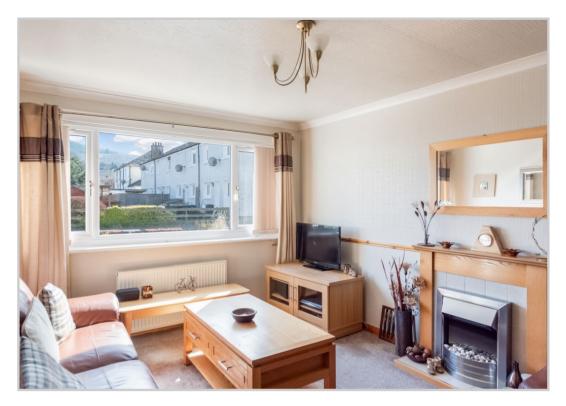

The layout is set over 2 floors & comprises on the ground floor; wide HALL with stairs to upper floor & study/storage space below, large LOUNGE and DINING KITCHEN with ample storage, attractive outlook and door to rear garden. There is a landing with storage, SHOWER ROOM, & 2 generous DOUBLE BEDROOMS on the upper floor. There are private easily maintained & fully enclosed garden grounds to the front and rear, laid with gravel & paving, with timber shed. The rear has a most pleasant aspect over Aberfeldy Golf Course, to the hills beyond. Warmed by gas central heating & double glazed throughout. The property has unrestricted on street parking to the front.