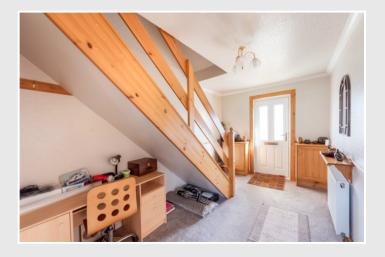

The layout is set over 2 floors & comprises on the ground floor; wide HALL with stairs to upper floor & study/storage space below, large LOUNGE and DINING KITCHEN with ample storage, attractive outlook and door to rear garden. There is a landing with storage, SHOWER ROOM, & 2 generous DOUBLE BEDROOMS on the upper floor. There are private easily maintained & fully enclosed garden grounds to the front and rear, laid with gravel & paving, with timber shed. The rear has a most pleasant aspect over Aberfeldy Golf Course, to the hills beyond. Warmed by gas central heating & double glazed throughout. The property has unrestricted on street parking to the front.