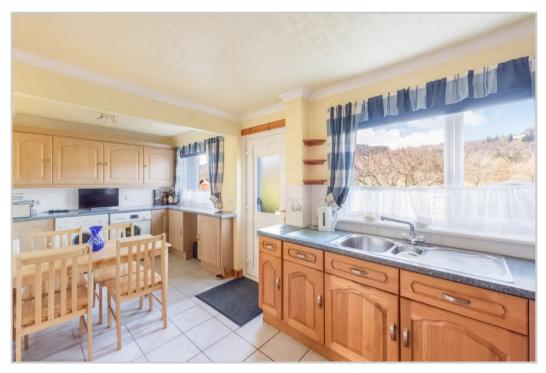

The layout is set over 2 floors & comprises on the ground floor; wide HALL with stairs to upper floor & study/storage space below, large LOUNGE and DINING KITCHEN with ample storage, attractive outlook and door to rear garden. There is a landing with storage, SHOWER ROOM, & 2 generous DOUBLE BEDROOMS on the upper floor. There are private easily maintained & fully enclosed garden grounds to the front and rear, laid with gravel & paving, with timber shed. The rear has a most pleasant aspect over Aberfeldy Golf Course, to the hills beyond. Warmed by gas central heating & double glazed throughout. The property has unrestricted on street parking to the front.