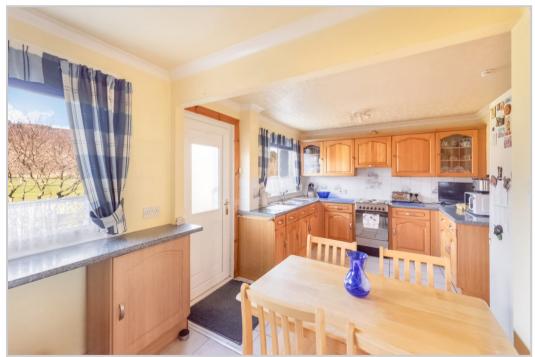

The layout is set over 2 floors & comprises on the ground floor; wide HALL with stairs to upper floor & study/storage space below, large LOUNGE and DINING KITCHEN with ample storage, attractive outlook and door to rear garden. There is a landing with storage, SHOWER ROOM, & 2 generous DOUBLE BEDROOMS on the upper floor. There are private easily maintained & fully enclosed garden grounds to the front and rear, laid with gravel & paving, with timber shed. The rear has a most pleasant aspect over Aberfeldy Golf Course, to the hills beyond. Warmed by gas central heating & double glazed throughout. The property has unrestricted on street parking to the front.