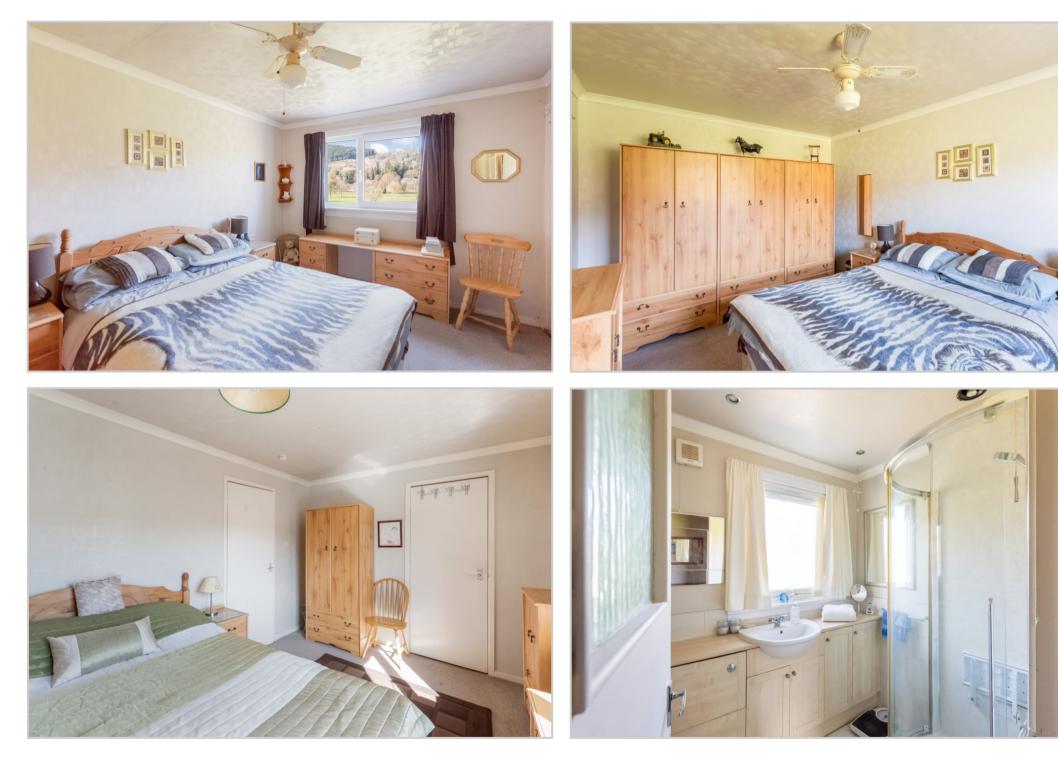

The layout is set over 2 floors & comprises on the ground floor; wide HALL with stairs to upper floor & study/storage space below, large LOUNGE and DINING KITCHEN with ample storage, attractive outlook and door to rear garden. There is a landing with storage, SHOWER ROOM, & 2 generous DOUBLE BEDROOMS on the upper floor. There are private easily maintained & fully enclosed garden grounds to the front and rear, laid with gravel & paving, with timber shed. The rear has a most pleasant aspect over Aberfeldy Golf Course, to the hills beyond. Warmed by gas central heating & double glazed throughout. The property has unrestricted on street parking to the front.