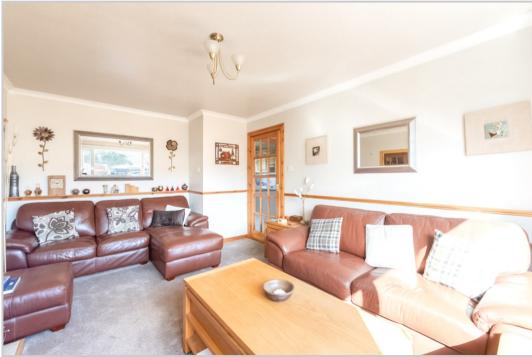

The layout is set over 2 floors & comprises on the ground floor; wide HALL with stairs to upper floor & study/storage space below, large LOUNGE and DINING KITCHEN with ample storage, attractive outlook and door to rear garden. There is a landing with storage, SHOWER ROOM, & 2 generous DOUBLE BEDROOMS on the upper floor. There are private easily maintained & fully enclosed garden grounds to the front and rear, laid with gravel & paving, with timber shed. The rear has a most pleasant aspect over Aberfeldy Golf Course, to the hills beyond. Warmed by gas central heating & double glazed throughout. The property has unrestricted on street parking to the front.