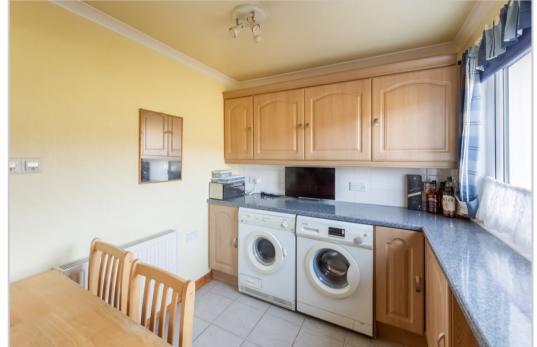

The layout is set over 2 floors & comprises on the ground floor; wide HALL with stairs to upper floor & study/storage space below, large LOUNGE and DINING KITCHEN with ample storage, attractive outlook and door to rear garden. There is a landing with storage, SHOWER ROOM, & 2 generous DOUBLE BEDROOMS on the upper floor. There are private easily maintained & fully enclosed garden grounds to the front and rear, laid with gravel & paving, with timber shed. The rear has a most pleasant aspect over Aberfeldy Golf Course, to the hills beyond. Warmed by gas central heating & double glazed throughout. The property has unrestricted on street parking to the front.