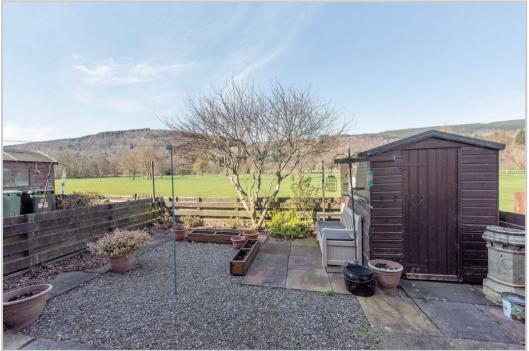

The layout is set over 2 floors & comprises on the ground floor; wide HALL with stairs to upper floor & study/storage space below, large LOUNGE and DINING KITCHEN with ample storage, attractive outlook and door to rear garden. There is a landing with storage, SHOWER ROOM, & 2 generous DOUBLE BEDROOMS on the upper floor. There are private easily maintained & fully enclosed garden grounds to the front and rear, laid with gravel & paving, with timber shed. The rear has a most pleasant aspect over Aberfeldy Golf Course, to the hills beyond. Warmed by gas central heating & double glazed throughout. The property has unrestricted on street parking to the front.