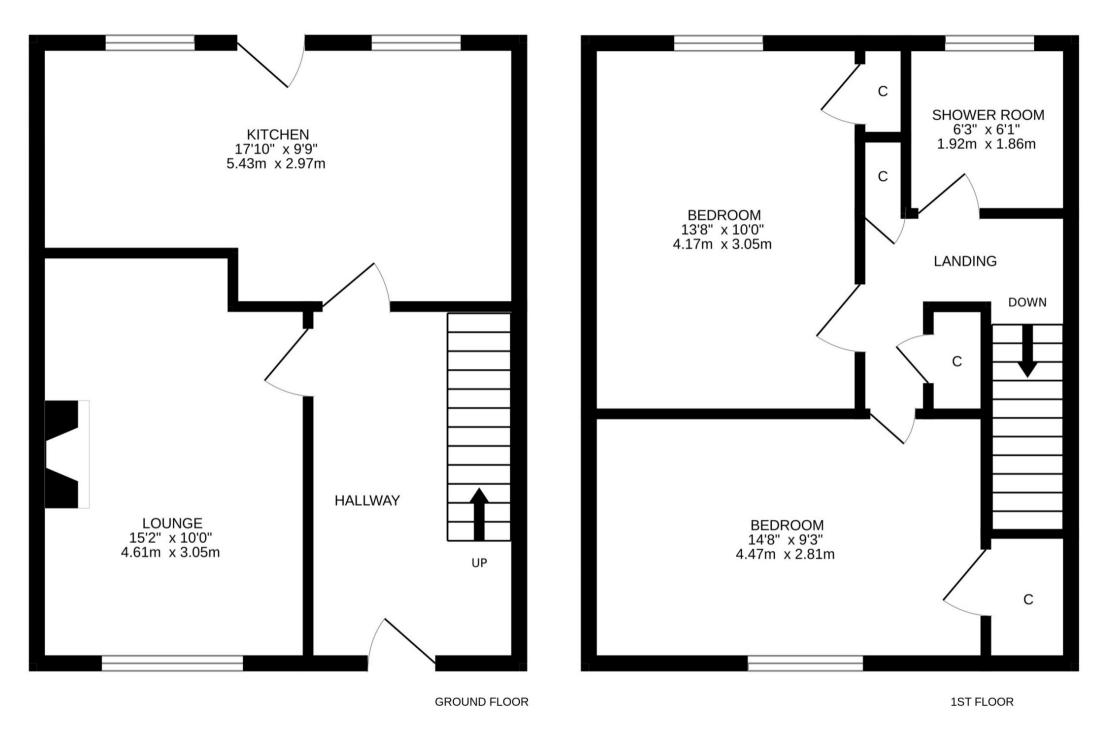

The layout is set over 2 floors & comprises on the ground floor; wide HALL with stairs to upper floor & study/storage space below, large LOUNGE and DINING KITCHEN with ample storage, attractive outlook and door to rear garden. There is a landing with storage, SHOWER ROOM, & 2 generous DOUBLE BEDROOMS on the upper floor. There are private easily maintained & fully enclosed garden grounds to the front and rear, laid with gravel & paving, with timber shed. The rear has a most pleasant aspect over Aberfeldy Golf Course, to the hills beyond. Warmed by gas central heating & double glazed throughout. The property has unrestricted on street parking to the front.