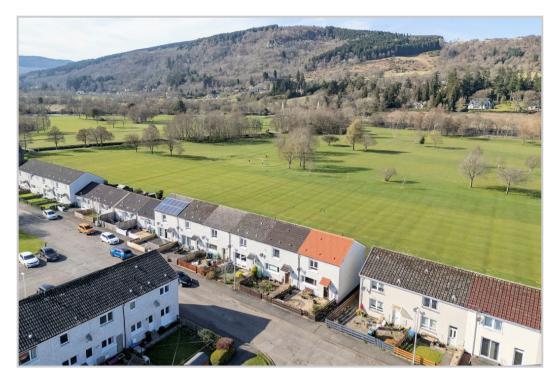

## Inving Geddes W.S. • Solicitors • Estate Agents

Irving Geddes are delighted to offer for sale this very well presented 2 bedroom end-terrace villa enjoying a quiet cul-de-sac location & a tremendous open outlook to the rear, set within a popular residential area of Aberfeldy. The property enjoys private front and rear gardens and is offered in move-in condition.

The layout is set over 2 floors & comprises on the ground floor; wide HALL with stairs to upper floor & study/storage space below, large LOUNGE and DINING KITCHEN with ample storage, attractive outlook and door to rear garden. There is a landing with storage, SHOWER ROOM, & 2 generous DOUBLE BEDROOMS on the upper floor. There are private easily maintained & fully enclosed garden grounds to the front and rear, laid with gravel & paving, with timber shed. The rear has a most pleasant aspect over Aberfeldy Golf Course, to the hills beyond. Warmed by gas central heating & double glazed throughout. The property has unrestricted on street parking to the front.