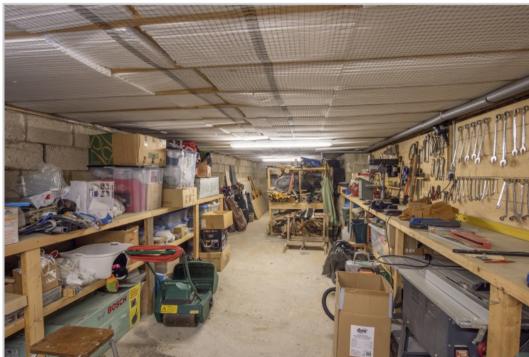

## 10 Vorlich Road, Lochearnhead, FK19 8QG

Irving Geddes are delighted to offer for sale this beautifully presented and quality built 4 bedroom bungalow enjoying an elevated position overlooking Loch Earn, boasting a quiet cul-de-sac location within the popular village of Lochearnhead. A bespoke build, designed by the current owner, comprises a spacious layout over one level, double garage, substantial cellar workshop/ storage, external sun terrace, central vacuum system, heat exchanger and under-floor heating. The ground floor layout comprises: VESTIBULE, central reception HALL with ample storage, W.C., DINING KITCHEN, UTILITY ROOM, large LOUNGE, SUN-ROOM with access to a decked terrace, DINING ROOM, 3 DOUBLE BEDROOMS (Master with DRESSING ROOM & EN-SUITE SHOWER ROOM), STUDY/BEDROOM 4, and FAMILY BATHROOM.

The property is warmed by oil heating and is double glazed throughout.

The property benefits from attractive private gardens. Ample parking on a mono-bloc driveway leading to a large integrated double garage/workshop with boiler room to the rear, with area of lawn and paved path to the front door. The fully-enclosed rear is laid to lawn with a cottage garden area to the side, timber summerhouse, & access to large cellar workshop with expansive storage.