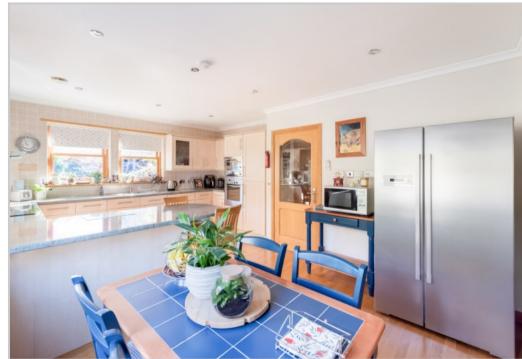

## 10 Vorlich Road, Lochearnhead, FK19 8QG

Irving Geddes are delighted to offer for sale this beautifully presented and quality built 4 bedroom bungalow enjoying an elevated position overlooking Loch Earn, boasting a quiet cul-de-sac location within the popular village of Lochearnhead. A bespoke build, designed by the current owner, comprises a spacious layout over one level, double garage, substantial cellar workshop/ storage, external sun terrace, central vacuum system, heat exchanger and under-floor heating. The ground floor layout comprises: VESTIBULE, central reception HALL with ample storage, W.C., DINING KITCHEN, UTILITY ROOM, large LOUNGE, SUN-ROOM with access to a decked terrace, DINING ROOM, 3 DOUBLE BEDROOMS (Master with DRESSING ROOM & EN-SUITE SHOWER ROOM), STUDY/BEDROOM 4, and FAMILY BATHROOM.