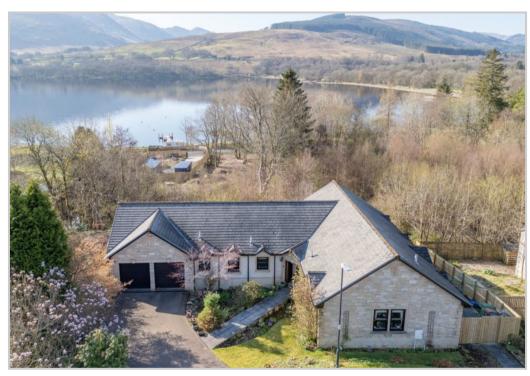

## 10 Vorlich Road, Lochearnhead, FK19 8QG

Irving Geddes are delighted to offer for sale this beautifully presented and quality built 4 bedroom bungalow enjoying an elevated position overlooking Loch Earn, boasting a quiet cul-de-sac location within the popular village of Lochearnhead. A bespoke build, designed by the current owner, comprises a spacious layout over one level, double garage, substantial cellar workshop/ storage, external sun terrace, central vacuum system, heat exchanger and under-floor heating. The ground floor layout comprises: VESTIBULE, central reception HALL with ample storage, W.C., DINING KITCHEN, UTILITY ROOM, large LOUNGE, SUN-ROOM with access to a decked terrace, DINING ROOM, 3 DOUBLE BEDROOMS (Master with DRESSING ROOM & EN-SUITE SHOWER ROOM), STUDY/BEDROOM 4, and FAMILY BATHROOM.

A superior individual home of much appeal, boasting a prime setting in one of Perthshire most scenic and accessible areas.