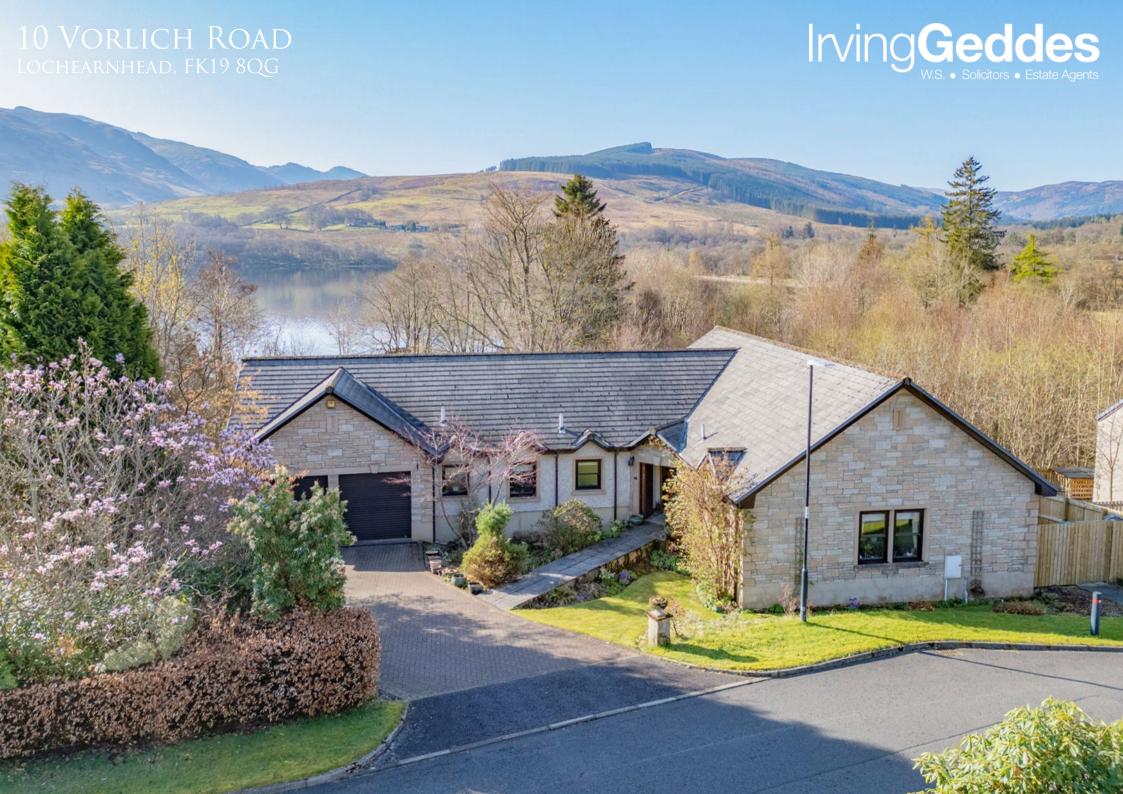

## 10 Vorlich Road, Lochearnhead, FK19 8QG

Irving Geddes are delighted to offer for sale this beautifully presented and quality built 4 bedroom bungalow enjoying an elevated position overlooking Loch Earn, boasting a quiet cul-de-sac location within the popular village of Lochearnhead. A bespoke build, designed by the current owner, comprises a spacious layout over one level, double garage, substantial cellar workshop/ storage, external sun terrace, central vacuum system, heat exchanger and under-floor heating. The ground floor layout comprises: VESTIBULE, central reception HALL with ample storage, W.C., DINING KITCHEN, UTILITY ROOM, large LOUNGE, SUN-ROOM with access to a decked terrace, DINING ROOM, 3 DOUBLE BEDROOMS (Master with DRESSING ROOM & EN-SUITE SHOWER ROOM), STUDY/BEDROOM 4, and FAMILY BATHROOM.

A superior individual home of much appeal, boasting a prime setting in one of Perthshire most scenic and accessible areas.