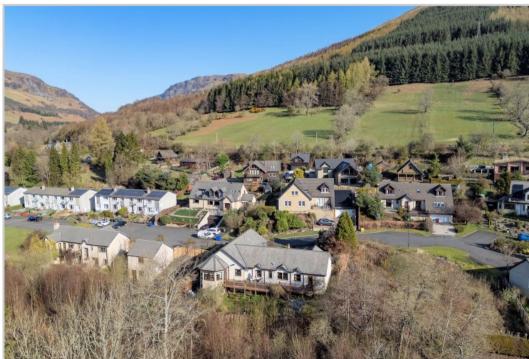

## 10 Vorlich Road, Lochearnhead, FK19 8QG

Irving Geddes are delighted to offer for sale this beautifully presented and quality built 4 bedroom bungalow enjoying an elevated position overlooking Loch Earn, boasting a quiet cul-de-sac location within the popular village of Lochearnhead. A bespoke build, designed by the current owner, comprises a spacious layout over one level, double garage, substantial cellar workshop/ storage, external sun terrace, central vacuum system, heat exchanger and under-floor heating. The ground floor layout comprises: VESTIBULE, central reception HALL with ample storage, W.C., DINING KITCHEN, UTILITY ROOM, large LOUNGE, SUN-ROOM with access to a decked terrace, DINING ROOM, 3 DOUBLE BEDROOMS (Master with DRESSING ROOM & EN-SUITE SHOWER ROOM), STUDY/BEDROOM 4, and FAMILY BATHROOM.

A superior individual home of much appeal, boasting a prime setting in one of Perthshire most scenic and accessible areas.