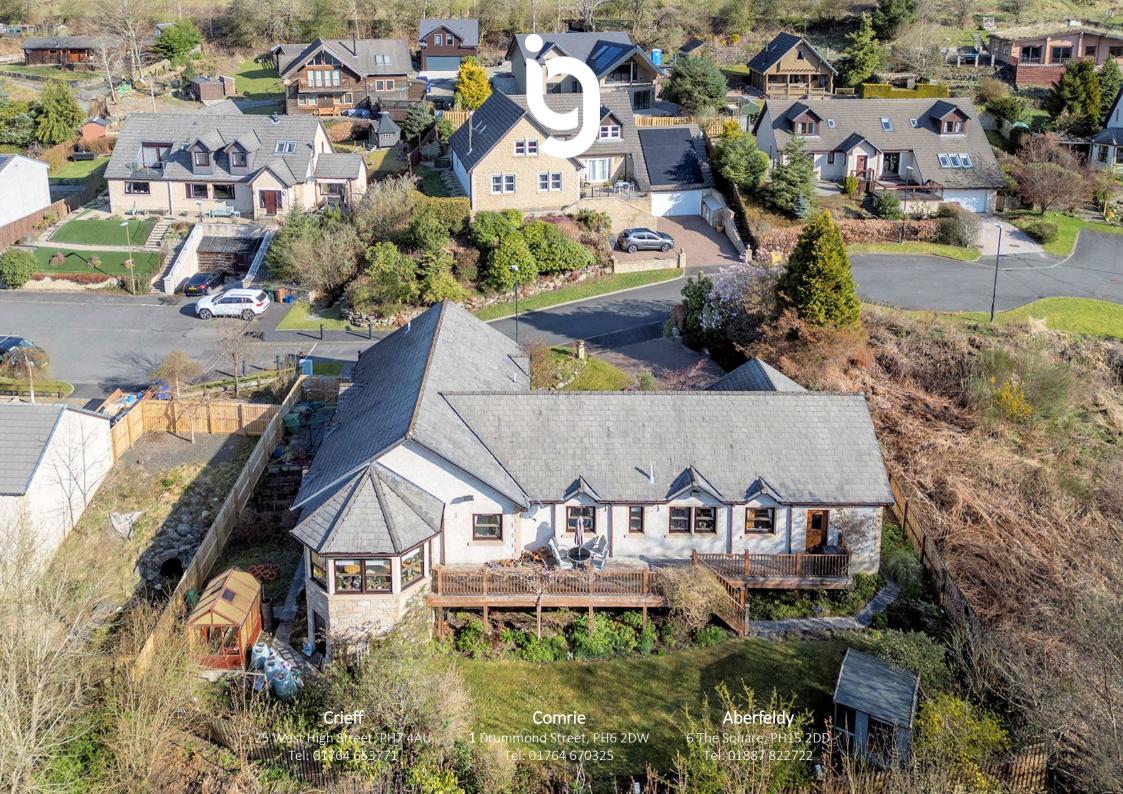

## 10 Vorlich Road, Lochearnhead, FK19 8QG

Irving Geddes are delighted to offer for sale this beautifully presented and quality built 4 bedroom bungalow enjoying an elevated position overlooking Loch Earn, boasting a quiet cul-de-sac location within the popular village of Lochearnhead. A bespoke build, designed by the current owner, comprises a spacious layout over one level, double garage, substantial cellar workshop/ storage, external sun terrace, central vacuum system, heat exchanger and under-floor heating. The ground floor layout comprises: VESTIBULE, central reception HALL with ample storage, W.C., DINING KITCHEN, UTILITY ROOM, large LOUNGE, SUN-ROOM with access to a decked terrace, DINING ROOM, 3 DOUBLE BEDROOMS (Master with DRESSING ROOM & EN-SUITE SHOWER ROOM), STUDY/BEDROOM 4, and FAMILY BATHROOM.

The property is warmed by oil heating and is double glazed throughout.

The property benefits from attractive private gardens. Ample parking on a mono-bloc driveway leading to a large integrated double garage/workshop with boiler room to the rear, with area of lawn and paved path to the front door. The fully-enclosed rear is laid to lawn with a cottage garden area to the side, timber summerhouse, & access to large cellar workshop with expansive storage.

A superior individual home of much appeal, boasting a prime setting in one of Perthshire most scenic and accessible areas.