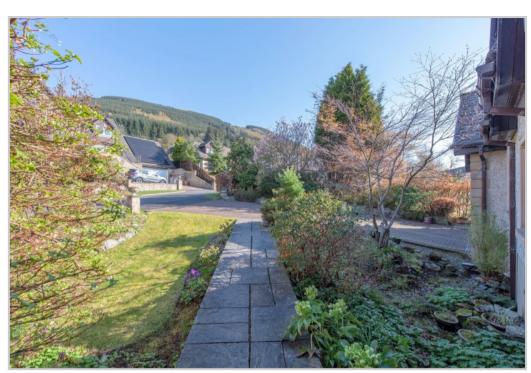

The property is warmed by oil heating and is double glazed throughout.

The property benefits from attractive private gardens. Ample parking on a mono-bloc driveway leading to a large integrated double garage/workshop with boiler room to the rear, with area of lawn and paved path to the front door. The fully-enclosed rear is laid to lawn with a cottage garden area to the side, timber summerhouse, & access to large cellar workshop with expansive storage.

A superior individual home of much appeal, boasting a prime setting in one of Perthshire most scenic and accessible areas.