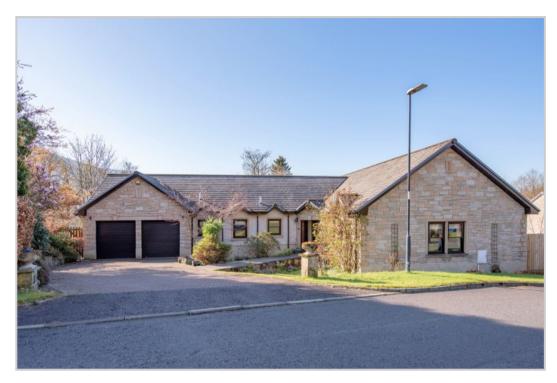

## 10 Vorlich Road, Lochearnhead, FK19 8QG

Irving Geddes are delighted to offer for sale this beautifully presented and quality built 4 bedroom bungalow enjoying an elevated position overlooking Loch Earn, boasting a quiet cul-de-sac location within the popular village of Lochearnhead. A bespoke build, designed by the current owner, comprises a spacious layout over one level, double garage, substantial cellar workshop/ storage, external sun terrace, central vacuum system, heat exchanger and under-floor heating. The ground floor layout comprises: VESTIBULE, central reception HALL with ample storage, W.C., DINING KITCHEN, UTILITY ROOM, large LOUNGE, SUN-ROOM with access to a decked terrace, DINING ROOM, 3 DOUBLE BEDROOMS (Master with DRESSING ROOM & EN-SUITE SHOWER ROOM), STUDY/BEDROOM 4, and FAMILY BATHROOM.

A superior individual home of much appeal, boasting a prime setting in one of Perthshire most scenic and accessible areas.