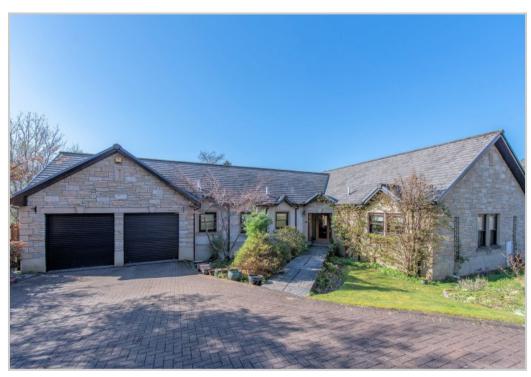

## 10 Vorlich Road, Lochearnhead, FK19 8QG

Irving Geddes are delighted to offer for sale this beautifully presented and quality built 4 bedroom bungalow enjoying an elevated position overlooking Loch Earn, boasting a quiet cul-de-sac location within the popular village of Lochearnhead. A bespoke build, designed by the current owner, comprises a spacious layout over one level, double garage, substantial cellar workshop/ storage, external sun terrace, central vacuum system, heat exchanger and under-floor heating. The ground floor layout comprises: VESTIBULE, central reception HALL with ample storage, W.C., DINING KITCHEN, UTILITY ROOM, large LOUNGE, SUN-ROOM with access to a decked terrace, DINING ROOM, 3 DOUBLE BEDROOMS (Master with DRESSING ROOM & EN-SUITE SHOWER ROOM), STUDY/BEDROOM 4, and FAMILY BATHROOM.

The property is warmed by oil heating and is double glazed throughout.

The property benefits from attractive private gardens. Ample parking on a mono-bloc driveway leading to a large integrated double garage/workshop with boiler room to the rear, with area of lawn and paved path to the front door. The fully-enclosed rear is laid to lawn with a cottage garden area to the side, timber summerhouse, & access to large cellar workshop with expansive storage.

A superior individual home of much appeal, boasting a prime setting in one of Perthshire most scenic and accessible areas.