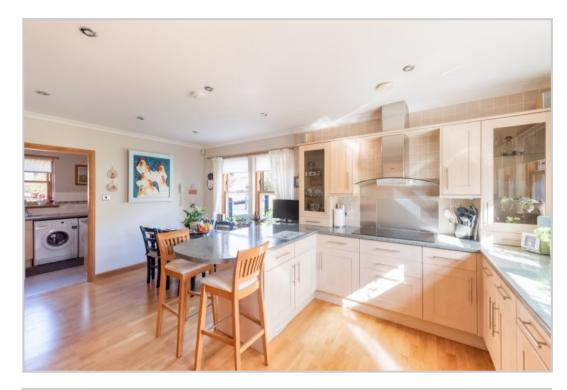

## 10 Vorlich Road, Lochearnhead, FK19 8QG

Irving Geddes are delighted to offer for sale this beautifully presented and quality built 4 bedroom bungalow enjoying an elevated position overlooking Loch Earn, boasting a quiet cul-de-sac location within the popular village of Lochearnhead. A bespoke build, designed by the current owner, comprises a spacious layout over one level, double garage, substantial cellar workshop/ storage, external sun terrace, central vacuum system, heat exchanger and under-floor heating. The ground floor layout comprises: VESTIBULE, central reception HALL with ample storage, W.C., DINING KITCHEN, UTILITY ROOM, large LOUNGE, SUN-ROOM with access to a decked terrace, DINING ROOM, 3 DOUBLE BEDROOMS (Master with DRESSING ROOM & EN-SUITE SHOWER ROOM), STUDY/BEDROOM 4, and FAMILY BATHROOM.