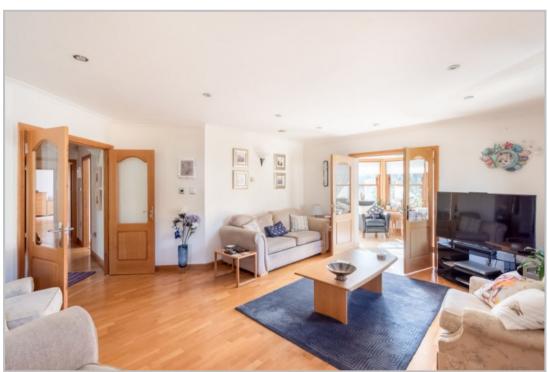

## 10 Vorlich Road, Lochearnhead, FK19 8QG

Irving Geddes are delighted to offer for sale this beautifully presented and quality built 4 bedroom bungalow enjoying an elevated position overlooking Loch Earn, boasting a quiet cul-de-sac location within the popular village of Lochearnhead. A bespoke build, designed by the current owner, comprises a spacious layout over one level, double garage, substantial cellar workshop/ storage, external sun terrace, central vacuum system, heat exchanger and under-floor heating. The ground floor layout comprises: VESTIBULE, central reception HALL with ample storage, W.C., DINING KITCHEN, UTILITY ROOM, large LOUNGE, SUN-ROOM with access to a decked terrace, DINING ROOM, 3 DOUBLE BEDROOMS (Master with DRESSING ROOM & EN-SUITE SHOWER ROOM), STUDY/BEDROOM 4, and FAMILY BATHROOM.