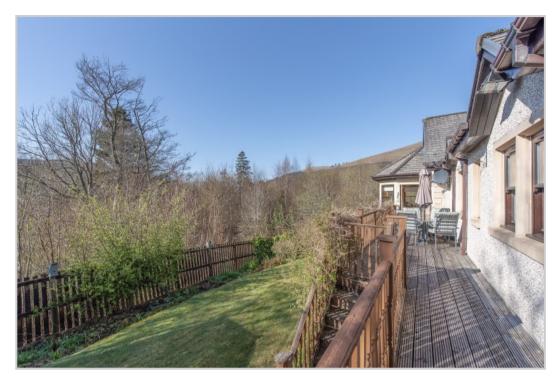

## 10 Vorlich Road, Lochearnhead, FK19 8QG

Irving Geddes are delighted to offer for sale this beautifully presented and quality built 4 bedroom bungalow enjoying an elevated position overlooking Loch Earn, boasting a quiet cul-de-sac location within the popular village of Lochearnhead. A bespoke build, designed by the current owner, comprises a spacious layout over one level, double garage, substantial cellar workshop/ storage, external sun terrace, central vacuum system, heat exchanger and under-floor heating. The ground floor layout comprises: VESTIBULE, central reception HALL with ample storage, W.C., DINING KITCHEN, UTILITY ROOM, large LOUNGE, SUN-ROOM with access to a decked terrace, DINING ROOM, 3 DOUBLE BEDROOMS (Master with DRESSING ROOM & EN-SUITE SHOWER ROOM), STUDY/BEDROOM 4, and FAMILY BATHROOM.

The property is warmed by oil heating and is double glazed throughout.

The property benefits from attractive private gardens. Ample parking on a mono-bloc driveway leading to a large integrated double garage/workshop with boiler room to the rear, with area of lawn and paved path to the front door. The fully-enclosed rear is laid to lawn with a cottage garden area to the side, timber summerhouse, & access to large cellar workshop with expansive storage.