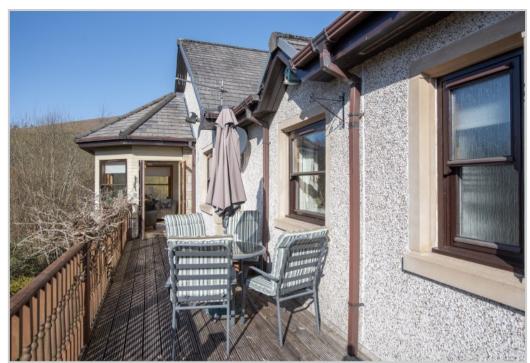

## 10 Vorlich Road, Lochearnhead, FK19 8QG

Irving Geddes are delighted to offer for sale this beautifully presented and quality built 4 bedroom bungalow enjoying an elevated position overlooking Loch Earn, boasting a quiet cul-de-sac location within the popular village of Lochearnhead. A bespoke build, designed by the current owner, comprises a spacious layout over one level, double garage, substantial cellar workshop/ storage, external sun terrace, central vacuum system, heat exchanger and under-floor heating. The ground floor layout comprises: VESTIBULE, central reception HALL with ample storage, W.C., DINING KITCHEN, UTILITY ROOM, large LOUNGE, SUN-ROOM with access to a decked terrace, DINING ROOM, 3 DOUBLE BEDROOMS (Master with DRESSING ROOM & EN-SUITE SHOWER ROOM), STUDY/BEDROOM 4, and FAMILY BATHROOM.

The property is warmed by oil heating and is double glazed throughout.

The property benefits from attractive private gardens. Ample parking on a mono-bloc driveway leading to a large integrated double garage/workshop with boiler room to the rear, with area of lawn and paved path to the front door. The fully-enclosed rear is laid to lawn with a cottage garden area to the side, timber summerhouse, & access to large cellar workshop with expansive storage.