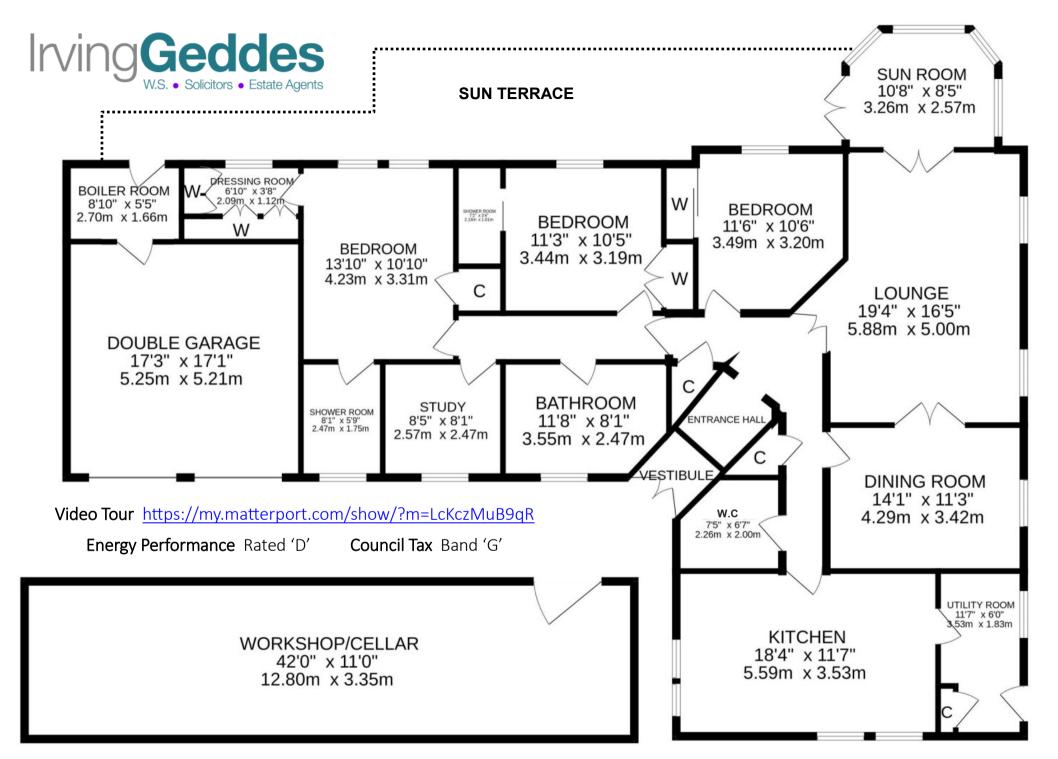

## 10 Vorlich Road, Lochearnhead, FK19 8QG

Irving Geddes are delighted to offer for sale this beautifully presented and quality built 4 bedroom bungalow enjoying an elevated position overlooking Loch Earn, boasting a quiet cul-de-sac location within the popular village of Lochearnhead. A bespoke build, designed by the current owner, comprises a spacious layout over one level, double garage, substantial cellar workshop/ storage, external sun terrace, central vacuum system, heat exchanger and under-floor heating. The ground floor layout comprises: VESTIBULE, central reception HALL with ample storage, W.C., DINING KITCHEN, UTILITY ROOM, large LOUNGE, SUN-ROOM with access to a decked terrace, DINING ROOM, 3 DOUBLE BEDROOMS (Master with DRESSING ROOM & EN-SUITE SHOWER ROOM), STUDY/BEDROOM 4, and FAMILY BATHROOM.

The property is warmed by oil heating and is double glazed throughout.

The property benefits from attractive private gardens. Ample parking on a mono-bloc driveway leading to a large integrated double garage/workshop with boiler room to the rear, with area of lawn and paved path to the front door. The fully-enclosed rear is laid to lawn with a cottage garden area to the side, timber summerhouse, & access to large cellar workshop with expansive storage.