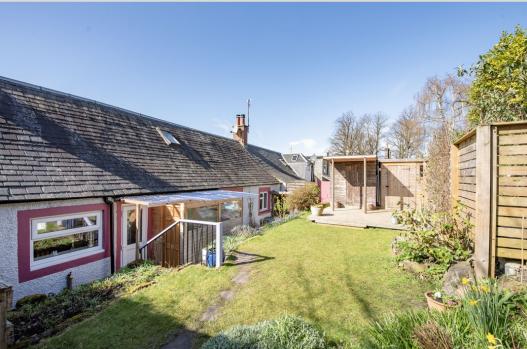

The property is warmed by gas central heating and is double glazed throughout.

On-street parking is located to the front of the property. The rear garden is a sun-trap, fully landscaped (chemical free for 4 years) with an area of lawn, deep planted flower beds, stone chippings, decked patio area with childrens playroom & large timber shed.

Likely to have broad appeal. The property enjoys an excellent location within easy walking distance of the town centre & all local amenities.

3D Tour: <a href="https://my.matterport.com/show/?m=cjiE3Zvsvri">https://my.matterport.com/show/?m=cjiE3Zvsvri</a>