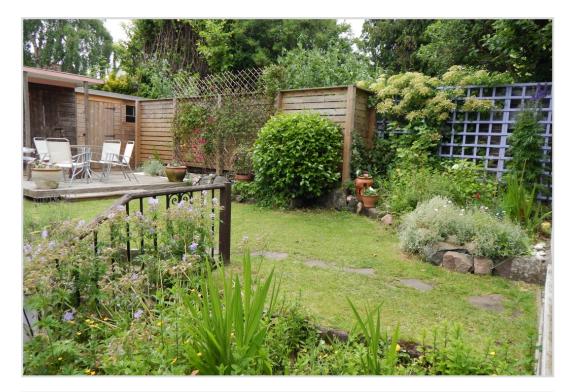

The property is warmed by gas central heating and is double glazed throughout.

On-street parking is located to the front of the property. The rear garden is a sun-trap, fully landscaped (chemical free for 4 years) with an area of lawn, deep planted flower beds, stone chippings, decked patio area with childrens playroom & large timber shed.

Likely to have broad appeal. The property enjoys an excellent location within easy walking distance of the town centre & all local amenities.

3D Tour: <a href="https://my.matterport.com/show/?m=cjiE3Zvsvri">https://my.matterport.com/show/?m=cjiE3Zvsvri</a>