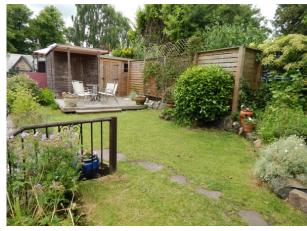

The property is warmed by gas central heating and is double glazed throughout.

On-street parking is located to the front of the property. The rear garden is a sun-trap, fully landscaped (chemical free for 4 years) with an area of lawn, deep planted flower beds, stone chippings, decked patio area with childrens playroom & large timber shed.