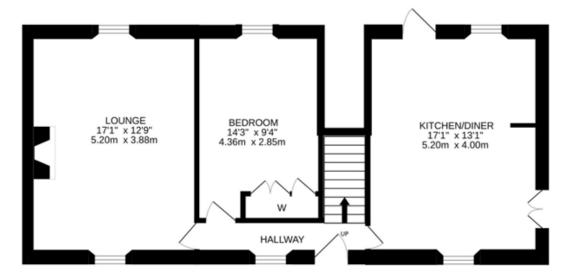

## 10 MILLAR STREET, CRIEFF, PH7 3AH

Irving Geddes are delighted to offer for sale this immaculate three bedroom end-terrace villa enjoying a very central location in the ever popular market town of Crieff. Set over two floors, the layout comprises on the ground floor; ENTRANCE HALLWAY, LOUNGE with log burner; double BEDROOM, open plan dining KITCHEN with bamboo flooring, gas range & extractor fan, partial glazed door leading to a private, fully enclosed rear cottage garden. The first floor comprises; Two double BEDROOMS with storage & contemporary FAMILY BATHROOM (Harvey Maria rubber flooring) & comprises bath, W.C, WHB and separate shower unit.

## **GROUND FLOOR**

1ST FLOOR

Crieff
25 West High Street, PH7 4AU
Tel: 01764 653771

Comrie 1 Drummond Street, PH6 2DW Tel: 01764 670325

Aberfeldy 6 The Square, PH15 2DD Tel: 01887 822722