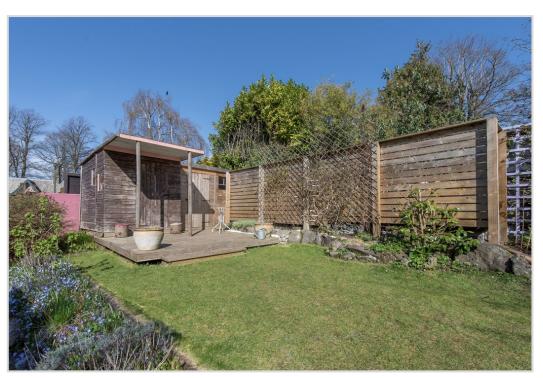

The property is warmed by gas central heating and is double glazed throughout.

On-street parking is located to the front of the property. The rear garden is a sun-trap, fully landscaped (chemical free for 4 years) with an area of lawn, deep planted flower beds, stone chippings, decked patio area with childrens playroom & large timber shed.

Likely to have broad appeal. The property enjoys an excellent location within easy walking distance of the town centre & all local amenities.

3D Tour: <a href="https://my.matterport.com/show/?m=cjiE3Zvsvri">https://my.matterport.com/show/?m=cjiE3Zvsvri</a>