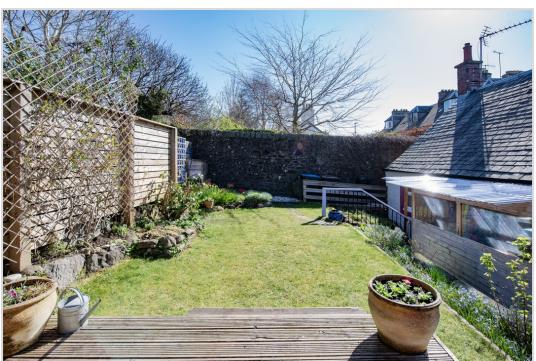

The property is warmed by gas central heating and is double glazed throughout.

On-street parking is located to the front of the property. The rear garden is a sun-trap, fully landscaped (chemical free for 4 years) with an area of lawn, deep planted flower beds, stone chippings, decked patio area with childrens playroom & large timber shed.

Likely to have broad appeal. The property enjoys an excellent location within easy walking distance of the town centre & all local amenities.

3D Tour: <a href="https://my.matterport.com/show/?m=cjiE3Zvsvri">https://my.matterport.com/show/?m=cjiE3Zvsvri</a>