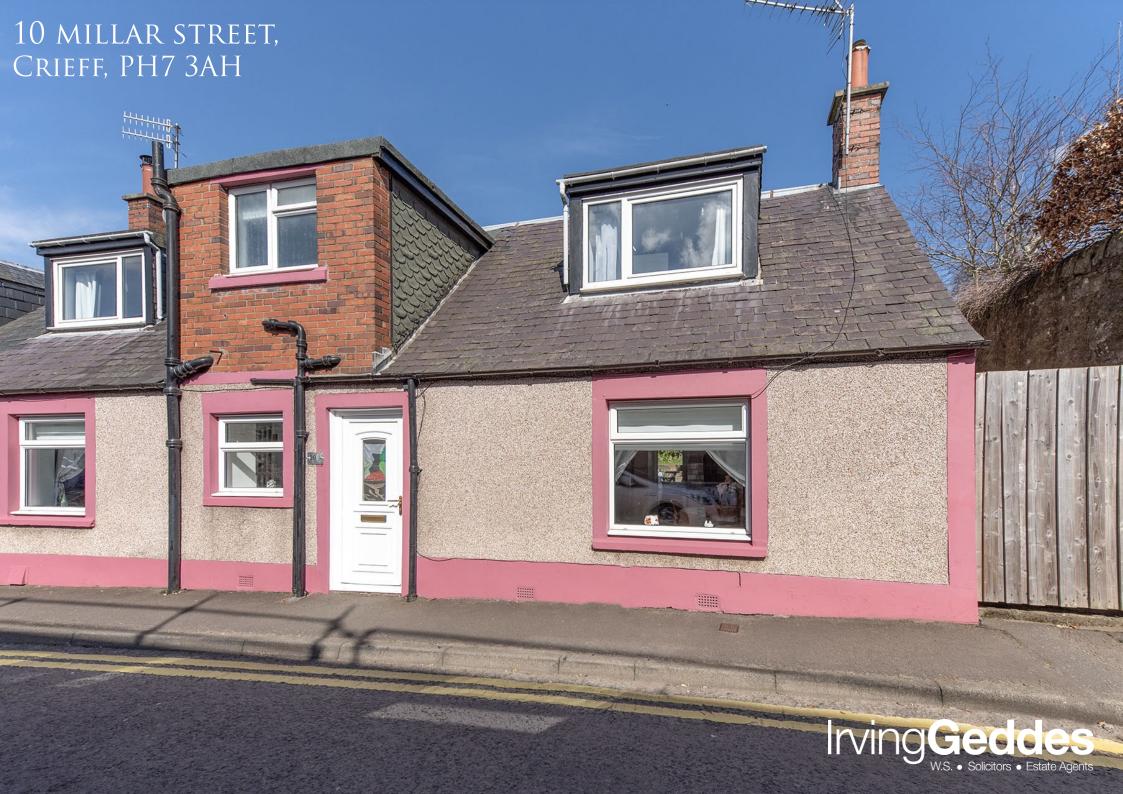

## 10 MILLAR STREET, CRIEFF, PH7 3AH

Irving Geddes are delighted to offer for sale this immaculate three bedroom end-terrace villa enjoying a very central location in the ever popular market town of Crieff. Set over two floors, the layout comprises on the ground floor; ENTRANCE HALLWAY, LOUNGE with log burner; double BEDROOM, open plan dining KITCHEN with bamboo flooring, gas range & extractor fan, partial glazed door leading to a private, fully enclosed rear cottage garden. The first floor comprises; Two double BEDROOMS with storage & contemporary FAMILY BATHROOM (Harvey Maria rubber flooring) & comprises bath, W.C, WHB and separate shower unit.

The property is warmed by gas central heating and is double glazed throughout.

On-street parking is located to the front of the property. The rear garden is a sun-trap, fully landscaped (chemical free for 4 years) with an area of lawn, deep planted flower beds, stone chippings, decked patio area with childrens playroom & large timber shed.

Likely to have broad appeal. The property enjoys an excellent location within easy walking distance of the town centre & all local amenities.

3D Tour: <a href="https://my.matterport.com/show/?m=cjiE3Zvsvri">https://my.matterport.com/show/?m=cjiE3Zvsvri</a>