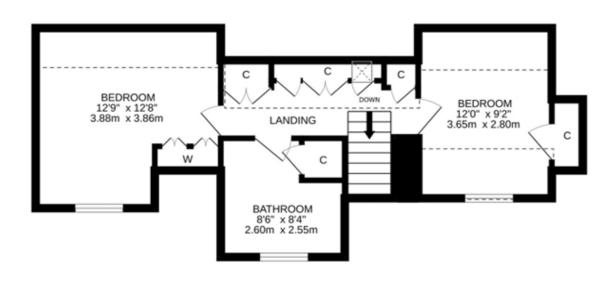

## 10 MILLAR STREET, CRIEFF, PH7 3AH

Irving Geddes are delighted to offer for sale this immaculate three bedroom end-terrace villa enjoying a very central location in the ever popular market town of Crieff. Set over two floors, the layout comprises on the ground floor; ENTRANCE HALLWAY, LOUNGE with log burner; double BEDROOM, open plan dining KITCHEN with bamboo flooring, gas range & extractor fan, partial glazed door leading to a private, fully enclosed rear cottage garden. The first floor comprises; Two double BEDROOMS with storage & contemporary FAMILY BATHROOM (Harvey Maria rubber flooring) & comprises bath, W.C, WHB and separate shower unit.

## **GROUND FLOOR**

1ST FLOOR

Crieff
25 West High Street, PH7 4AU
Tel: 01764 653771

Comrie 1 Drummond Street, PH6 2DW Tel: 01764 670325

Aberfeldy 6 The Square, PH15 2DD Tel: 01887 822722