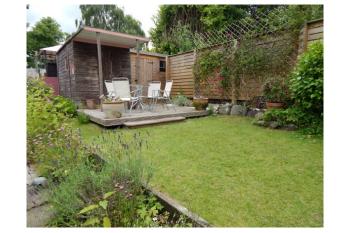

The property is warmed by gas central heating and is double glazed throughout.

On-street parking is located to the front of the property. The rear garden is a sun-trap, fully landscaped (chemical free for 4 years) with an area of lawn, deep planted flower beds, stone chippings, decked patio area with childrens playroom & large timber shed.