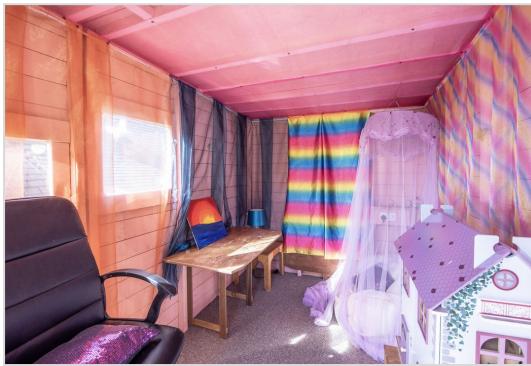

The property is warmed by gas central heating and is double glazed throughout.

On-street parking is located to the front of the property. The rear garden is a sun-trap, fully landscaped (chemical free for 4 years) with an area of lawn, deep planted flower beds, stone chippings, decked patio area with childrens playroom & large timber shed.