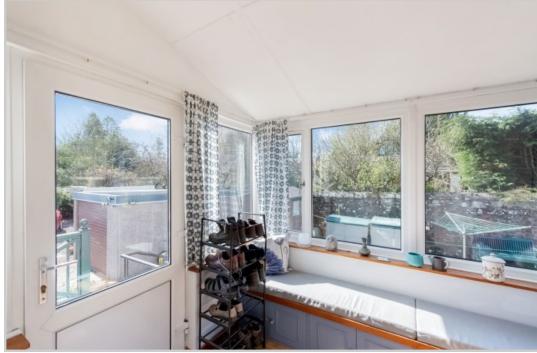

Accommodation comprises on the ground floor; ENTRANCE VESTIBULE, L-shaped HALLWAY with storage, large LOUNGE, triple aspect SUNROOM with French doors leading to a patio area, DINING KITCHEN with range cooker, dishwasher, fridge freezer, UTILITY ROOM with storage and generously proportioned rear porch giving access to the garden, TWO BEDROOMS and FAMILY BATHROOM with separate shower unit. The upper floor comprises; DOUBLE BEDROOM (en-suite shower) with bespoke fitted wardrobes, large cupboard, eaves storage & fabulous views over looking Callums' Hill.