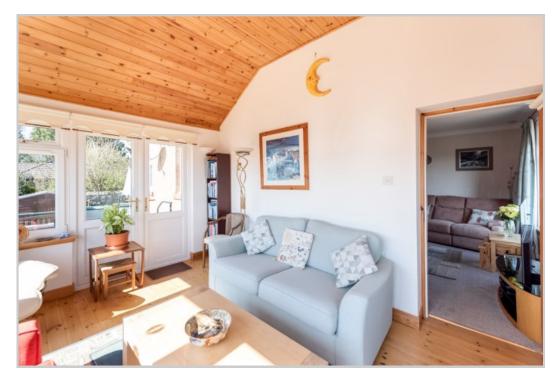

Accommodation comprises on the ground floor; ENTRANCE VESTIBULE, L-shaped HALLWAY with storage, large LOUNGE, triple aspect SUNROOM with French doors leading to a patio area, DINING KITCHEN with range cooker, dishwasher, fridge freezer, UTILITY ROOM with storage and generously proportioned rear porch giving access to the garden, TWO BEDROOMS and FAMILY BATHROOM with separate shower unit. The upper floor comprises; DOUBLE BEDROOM (en-suite shower) with bespoke fitted wardrobes, large cupboard, eaves storage & fabulous views over looking Callums' Hill.