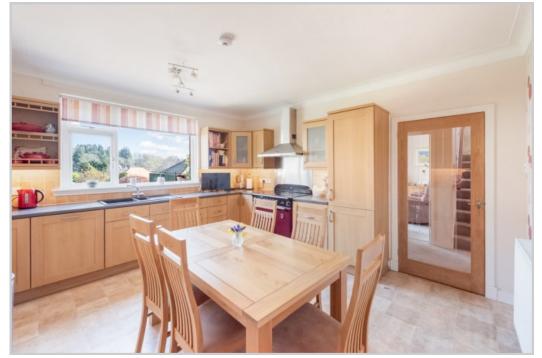

Accommodation comprises on the ground floor; ENTRANCE VESTIBULE, L-shaped HALLWAY with storage, large LOUNGE, triple aspect SUNROOM with French doors leading to a patio area, DINING KITCHEN with range cooker, dishwasher, fridge freezer, UTILITY ROOM with storage and generously proportioned rear porch giving access to the garden, TWO BEDROOMS and FAMILY BATHROOM with separate shower unit. The upper floor comprises; DOUBLE BEDROOM (en-suite shower) with bespoke fitted wardrobes, large cupboard, eaves storage & fabulous views over looking Callums' Hill.