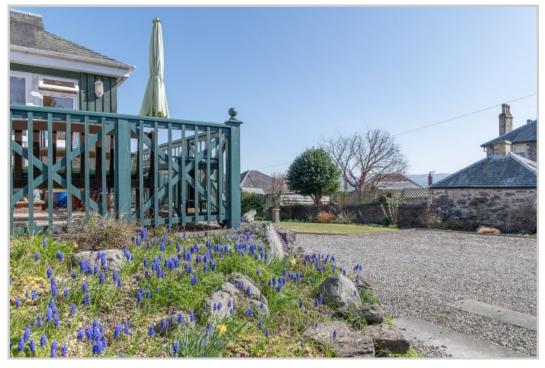

Attractive, mature garden grounds surround the property and feature a wide variety of flowering plants. There is an area of lawn, stone chippings & planted borders. Located to the rear of the garden is a garage with electric door, timber shed & summer house. Access to Westwood Cottage is via a driveway to the front and provides parking for many vehicles.