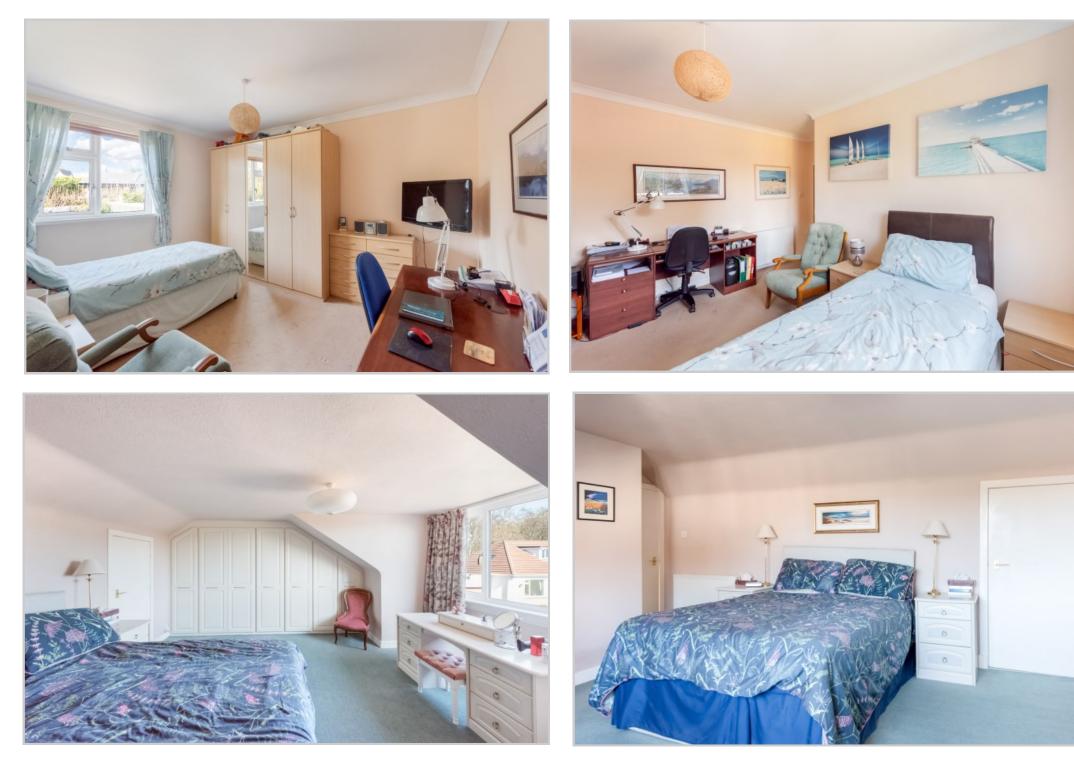

Accommodation comprises on the ground floor; ENTRANCE VESTIBULE, L-shaped HALLWAY with storage, large LOUNGE, triple aspect SUNROOM with French doors leading to a patio area, DINING KITCHEN with range cooker, dishwasher, fridge freezer, UTILITY ROOM with storage and generously proportioned rear porch giving access to the garden, TWO BEDROOMS and FAMILY BATHROOM with separate shower unit. The upper floor comprises; DOUBLE BEDROOM (en-suite shower) with bespoke fitted wardrobes, large cupboard, eaves storage & fabulous views over looking Callums' Hill.