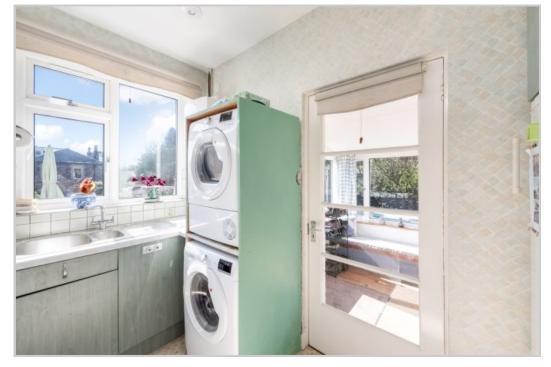

Accommodation comprises on the ground floor; ENTRANCE VESTIBULE, L-shaped HALLWAY with storage, large LOUNGE, triple aspect SUNROOM with French doors leading to a patio area, DINING KITCHEN with range cooker, dishwasher, fridge freezer, UTILITY ROOM with storage and generously proportioned rear porch giving access to the garden, TWO BEDROOMS and FAMILY BATHROOM with separate shower unit. The upper floor comprises; DOUBLE BEDROOM (en-suite shower) with bespoke fitted wardrobes, large cupboard, eaves storage & fabulous views over looking Callums' Hill.