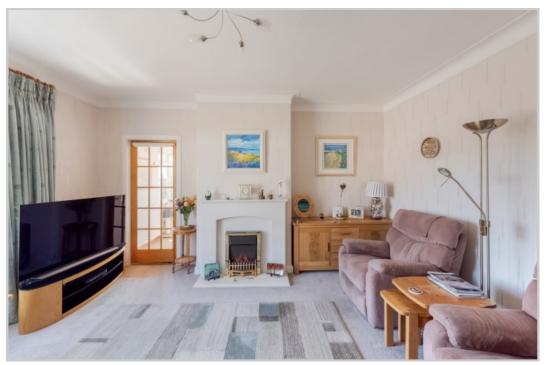

Accommodation comprises on the ground floor; ENTRANCE VESTIBULE, L-shaped HALLWAY with storage, large LOUNGE, triple aspect SUNROOM with French doors leading to a patio area, DINING KITCHEN with range cooker, dishwasher, fridge freezer, UTILITY ROOM with storage and generously proportioned rear porch giving access to the garden, TWO BEDROOMS and FAMILY BATHROOM with separate shower unit. The upper floor comprises; DOUBLE BEDROOM (en-suite shower) with bespoke fitted wardrobes, large cupboard, eaves storage & fabulous views over looking Callums' Hill.