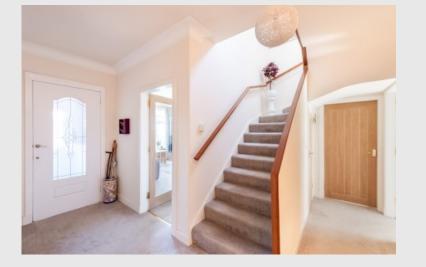

Accommodation comprises on the ground floor; ENTRANCE VESTIBULE, L-shaped HALLWAY with storage, large LOUNGE, triple aspect SUNROOM with French doors leading to a patio area, DINING KITCHEN with range cooker, dishwasher, fridge freezer, UTILITY ROOM with storage and generously proportioned rear porch giving access to the garden, TWO BEDROOMS and FAMILY BATHROOM with separate shower unit. The upper floor comprises; DOUBLE BEDROOM (en-suite shower) with bespoke fitted wardrobes, large cupboard, eaves storage & fabulous views over looking Callums' Hill.