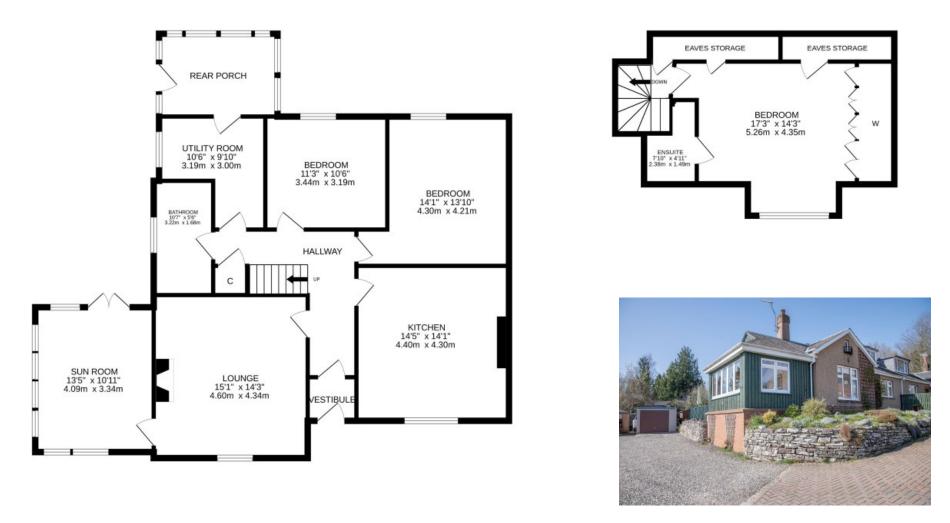

Accommodation comprises on the ground floor; ENTRANCE VESTIBULE, L-shaped HALLWAY with storage, large LOUNGE, triple aspect SUNROOM with French doors leading to a patio area, DINING KITCHEN with range cooker, dishwasher, fridge freezer, UTILITY ROOM with storage and generously proportioned rear porch giving access to the garden, TWO BEDROOMS and FAMILY BATHROOM with separate shower unit. The upper floor comprises; DOUBLE BEDROOM (en-suite shower) with bespoke fitted wardrobes, large cupboard, eaves storage & fabulous views over looking Callums' Hill.