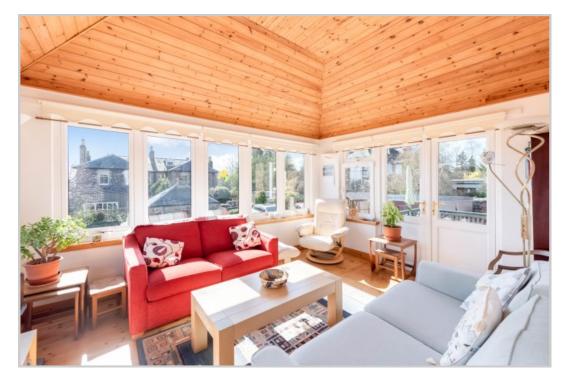

Accommodation comprises on the ground floor; ENTRANCE VESTIBULE, L-shaped HALLWAY with storage, large LOUNGE, triple aspect SUNROOM with French doors leading to a patio area, DINING KITCHEN with range cooker, dishwasher, fridge freezer, UTILITY ROOM with storage and generously proportioned rear porch giving access to the garden, TWO BEDROOMS and FAMILY BATHROOM with separate shower unit. The upper floor comprises; DOUBLE BEDROOM (en-suite shower) with bespoke fitted wardrobes, large cupboard, eaves storage & fabulous views over looking Callums' Hill.