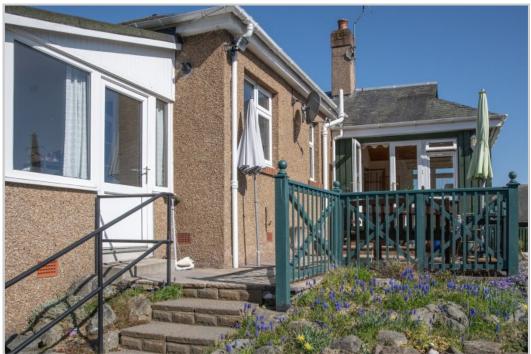

Attractive, mature garden grounds surround the property and feature a wide variety of flowering plants. There is an area of lawn, stone chippings & planted borders. Located to the rear of the garden is a garage with electric door, timber shed & summer house. Access to Westwood Cottage is via a driveway to the front and provides parking for many vehicles.