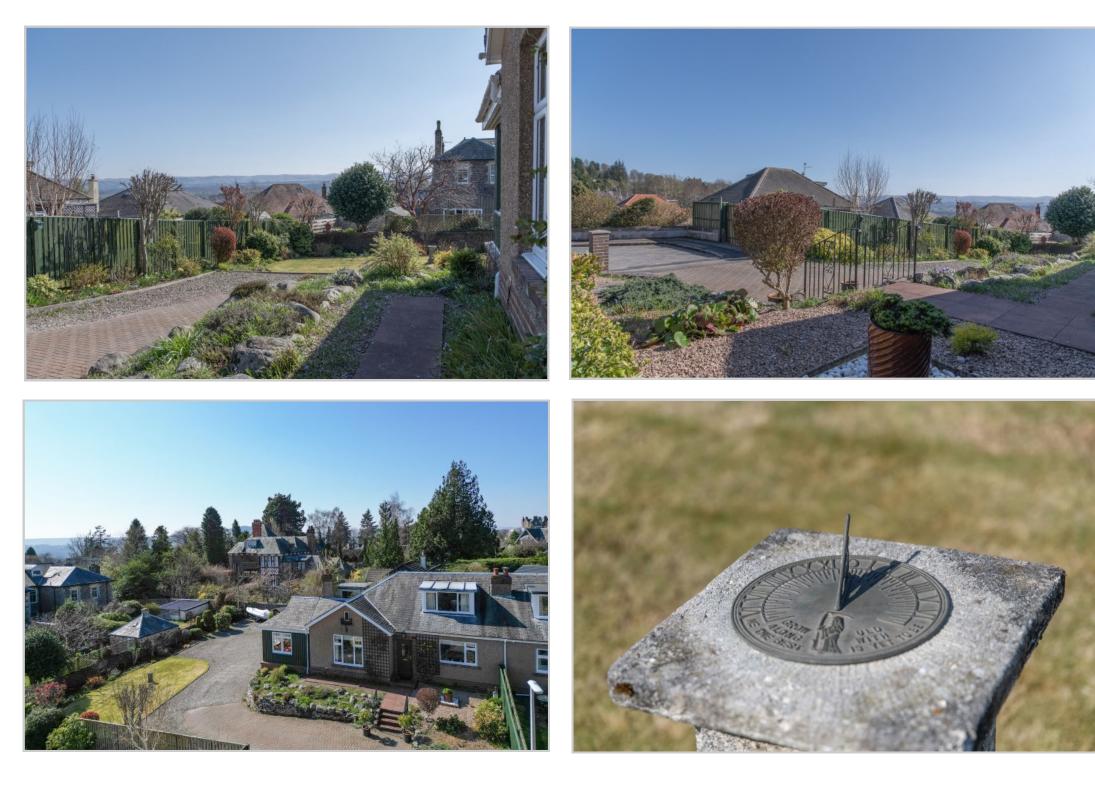

Attractive, mature garden grounds surround the property and feature a wide variety of flowering plants. There is an area of lawn, stone chippings & planted borders. Located to the rear of the garden is a garage with electric door, timber shed & summer house. Access to Westwood Cottage is via a driveway to the front and provides parking for many vehicles.