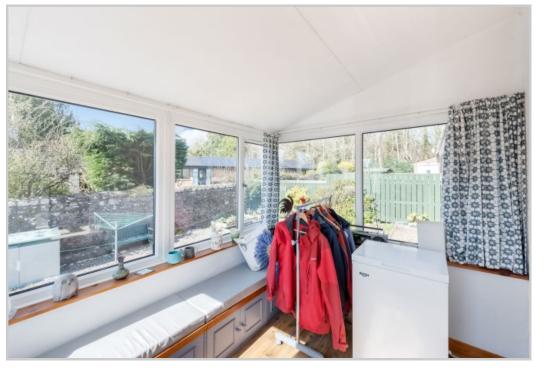

Accommodation comprises on the ground floor; ENTRANCE VESTIBULE, L-shaped HALLWAY with storage, large LOUNGE, triple aspect SUNROOM with French doors leading to a patio area, DINING KITCHEN with range cooker, dishwasher, fridge freezer, UTILITY ROOM with storage and generously proportioned rear porch giving access to the garden, TWO BEDROOMS and FAMILY BATHROOM with separate shower unit. The upper floor comprises; DOUBLE BEDROOM (en-suite shower) with bespoke fitted wardrobes, large cupboard, eaves storage & fabulous views over looking Callums' Hill.