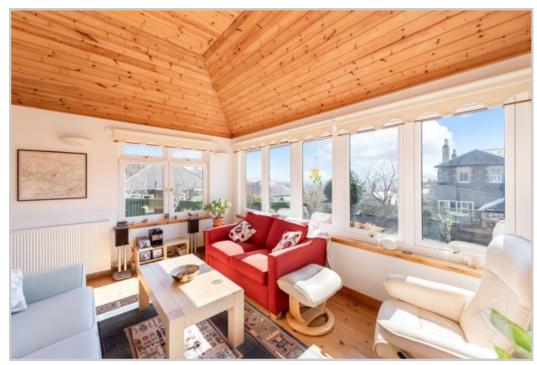

Accommodation comprises on the ground floor; ENTRANCE VESTIBULE, L-shaped HALLWAY with storage, large LOUNGE, triple aspect SUNROOM with French doors leading to a patio area, DINING KITCHEN with range cooker, dishwasher, fridge freezer, UTILITY ROOM with storage and generously proportioned rear porch giving access to the garden, TWO BEDROOMS and FAMILY BATHROOM with separate shower unit. The upper floor comprises; DOUBLE BEDROOM (en-suite shower) with bespoke fitted wardrobes, large cupboard, eaves storage & fabulous views over looking Callums' Hill.