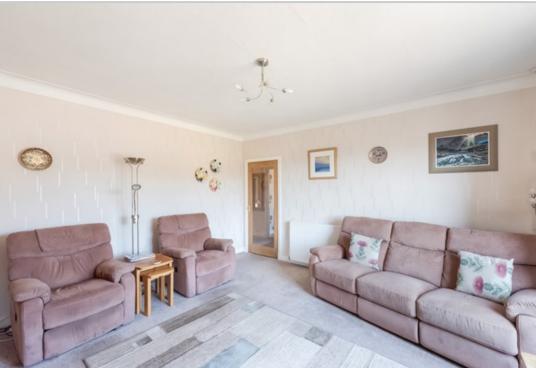

Accommodation comprises on the ground floor; ENTRANCE VESTIBULE, L-shaped HALLWAY with storage, large LOUNGE, triple aspect SUNROOM with French doors leading to a patio area, DINING KITCHEN with range cooker, dishwasher, fridge freezer, UTILITY ROOM with storage and generously proportioned rear porch giving access to the garden, TWO BEDROOMS and FAMILY BATHROOM with separate shower unit. The upper floor comprises; DOUBLE BEDROOM (en-suite shower) with bespoke fitted wardrobes, large cupboard, eaves storage & fabulous views over looking Callums' Hill.