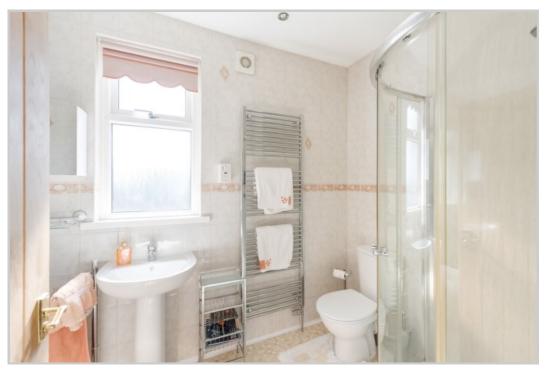

Accommodation comprises on the ground floor; ENTRANCE VESTIBULE, L-shaped HALLWAY with storage, large LOUNGE, triple aspect SUNROOM with French doors leading to a patio area, DINING KITCHEN with range cooker, dishwasher, fridge freezer, UTILITY ROOM with storage and generously proportioned rear porch giving access to the garden, TWO BEDROOMS and FAMILY BATHROOM with separate shower unit. The upper floor comprises; DOUBLE BEDROOM (en-suite shower) with bespoke fitted wardrobes, large cupboard, eaves storage & fabulous views over looking Callums' Hill.