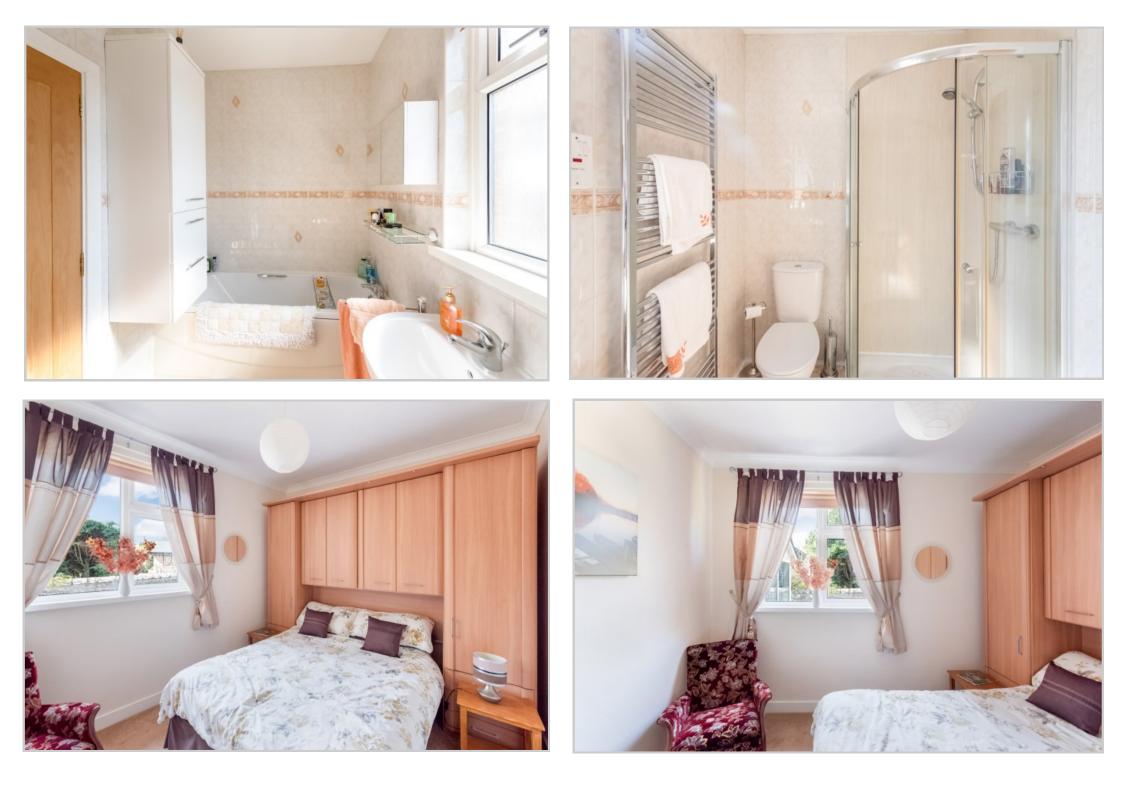

Accommodation comprises on the ground floor; ENTRANCE VESTIBULE, L-shaped HALLWAY with storage, large LOUNGE, triple aspect SUNROOM with French doors leading to a patio area, DINING KITCHEN with range cooker, dishwasher, fridge freezer, UTILITY ROOM with storage and generously proportioned rear porch giving access to the garden, TWO BEDROOMS and FAMILY BATHROOM with separate shower unit. The upper floor comprises; DOUBLE BEDROOM (en-suite shower) with bespoke fitted wardrobes, large cupboard, eaves storage & fabulous views over looking Callums' Hill.