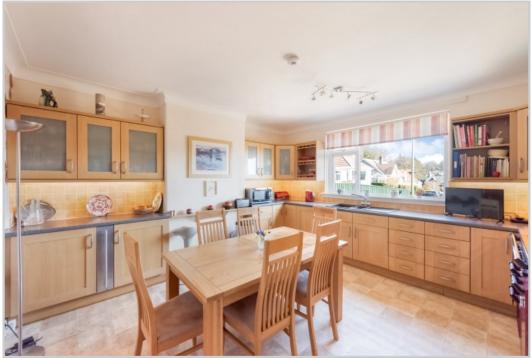

Accommodation comprises on the ground floor; ENTRANCE VESTIBULE, L-shaped HALLWAY with storage, large LOUNGE, triple aspect SUNROOM with French doors leading to a patio area, DINING KITCHEN with range cooker, dishwasher, fridge freezer, UTILITY ROOM with storage and generously proportioned rear porch giving access to the garden, TWO BEDROOMS and FAMILY BATHROOM with separate shower unit. The upper floor comprises; DOUBLE BEDROOM (en-suite shower) with bespoke fitted wardrobes, large cupboard, eaves storage & fabulous views over looking Callums' Hill.