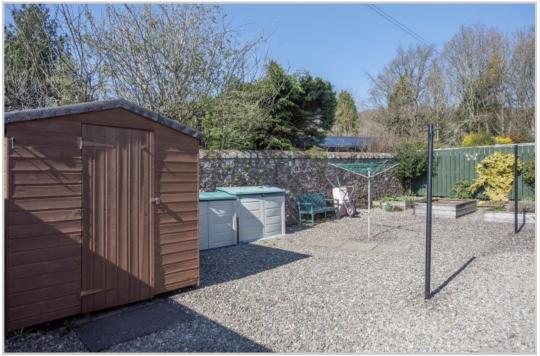

Attractive, mature garden grounds surround the property and feature a wide variety of flowering plants. There is an area of lawn, stone chippings & planted borders. Located to the rear of the garden is a garage with electric door, timber shed & summer house. Access to Westwood Cottage is via a driveway to the front and provides parking for many vehicles.