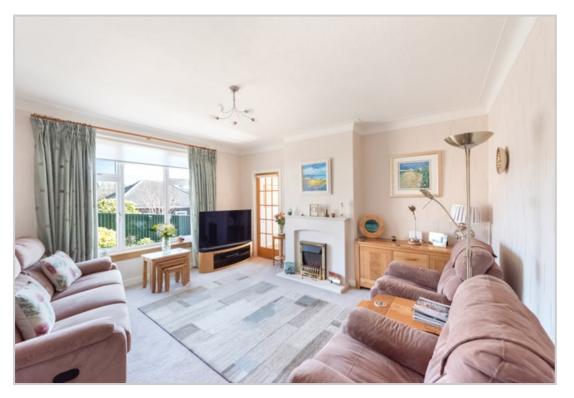

Accommodation comprises on the ground floor; ENTRANCE VESTIBULE, L-shaped HALLWAY with storage, large LOUNGE, triple aspect SUNROOM with French doors leading to a patio area, DINING KITCHEN with range cooker, dishwasher, fridge freezer, UTILITY ROOM with storage and generously proportioned rear porch giving access to the garden, TWO BEDROOMS and FAMILY BATHROOM with separate shower unit. The upper floor comprises; DOUBLE BEDROOM (en-suite shower) with bespoke fitted wardrobes, large cupboard, eaves storage & fabulous views over looking Callums' Hill.