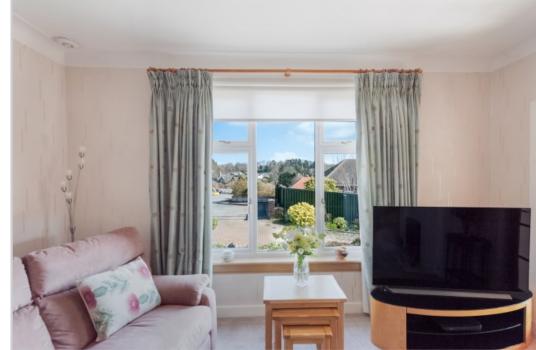

Accommodation comprises on the ground floor; ENTRANCE VESTIBULE, L-shaped HALLWAY with storage, large LOUNGE, triple aspect SUNROOM with French doors leading to a patio area, DINING KITCHEN with range cooker, dishwasher, fridge freezer, UTILITY ROOM with storage and generously proportioned rear porch giving access to the garden, TWO BEDROOMS and FAMILY BATHROOM with separate shower unit. The upper floor comprises; DOUBLE BEDROOM (en-suite shower) with bespoke fitted wardrobes, large cupboard, eaves storage & fabulous views over looking Callums' Hill.