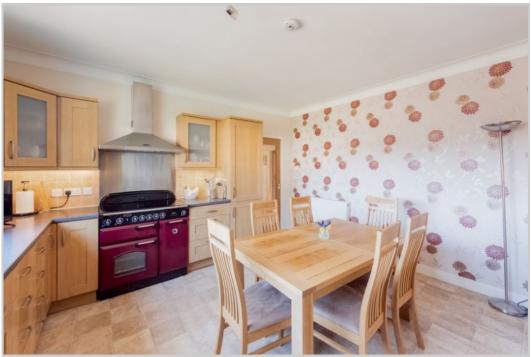

Accommodation comprises on the ground floor; ENTRANCE VESTIBULE, L-shaped HALLWAY with storage, large LOUNGE, triple aspect SUNROOM with French doors leading to a patio area, DINING KITCHEN with range cooker, dishwasher, fridge freezer, UTILITY ROOM with storage and generously proportioned rear porch giving access to the garden, TWO BEDROOMS and FAMILY BATHROOM with separate shower unit. The upper floor comprises; DOUBLE BEDROOM (en-suite shower) with bespoke fitted wardrobes, large cupboard, eaves storage & fabulous views over looking Callums' Hill.