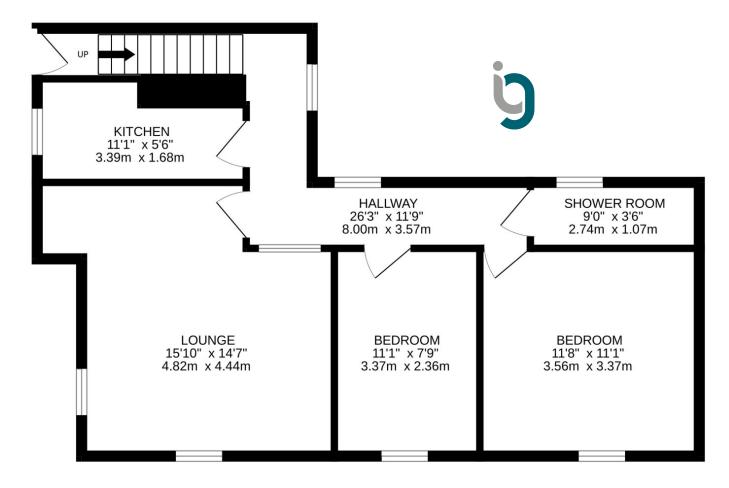

## 41A COMMISSIONER STREET, CRIEFF, PH7 3AY

Irving Geddes are delighted to offer for sale this recently decorated & well-proportioned two bed flat occupying a private location off Commissioner Street, centrally located in the ever popular Perthshire town of Crieff. A small tenement block of properties enjoying a private position. This property has main door access to the front with newly carpeted internal stairs leading to first floor accommodation comprising; large LOUNGE, fully-fitted galley KITCHEN (new oven/hob/extractor fan), two DOUBLE BEDROOMS and SHOWER ROOM. There is a partially floored attic space. Externally there is an area of communal lawn which can be accessed from an adjoining covered walk -way. Unrestricted on-street parking is located to the front. The property will have much appeal to the first time buyer or investor and will be a welcome addition to the market.