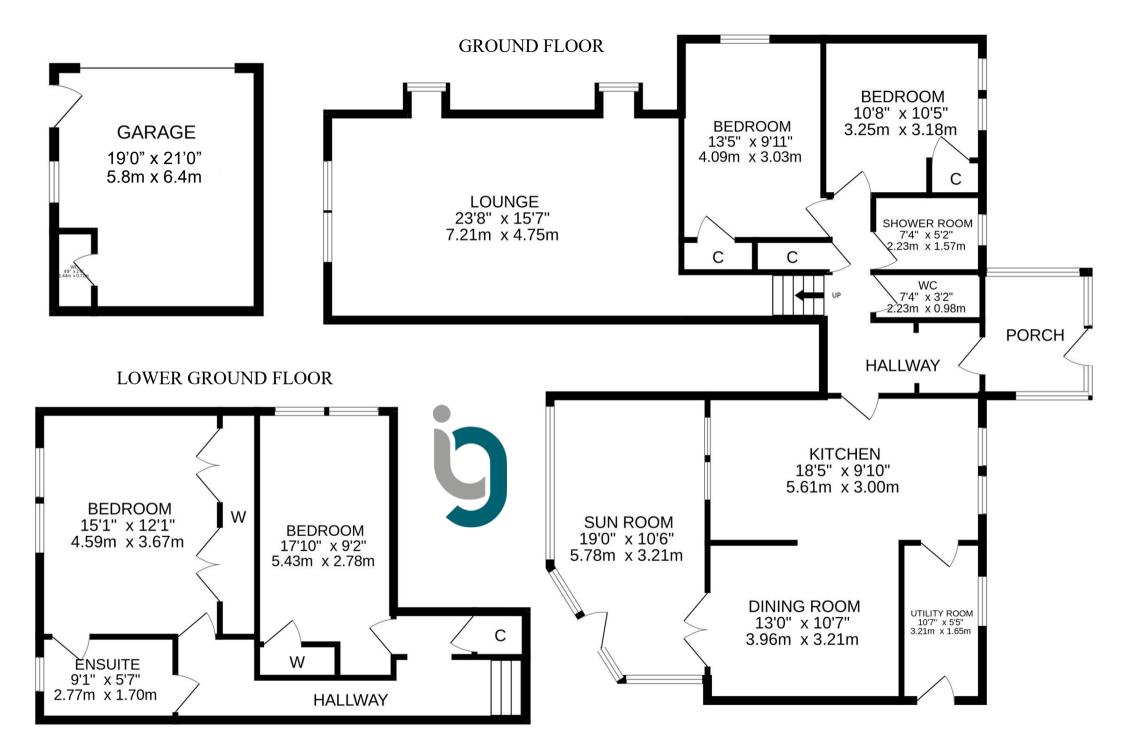

## 14 Vorlich Road, Lochearnhead, FK19 8QG

Irving Geddes are delighted to offer for sale this deceptively large 4 bedroom detached villa enioving an elevated position overlooking Loch Earn, boasting a quiet cul-de-sac location within the popular village of Lochearnhead. This bespoke build has an attractive split-level design of versatile accommodation set over three floors. The ground floor layout comprises: EXTERNAL PORCH, L -shaped HALL with storage, UTILTY ROOM with external door, large BREAK-FASTING KITCHEN open to DINING ROOM with double doors to a spacious SUN-ROOM with garden access, enjoying a lovely south facing aspect towards the loch & hills beyond. There are 2 DOUBLE BEDROOMS on the ground floor. both with built-in wardrobes, a SHOWER ROOM and W.C. Stairs lead up from the hall to a wonderful LOUNGE/FAMILY ROOM with exposed beams, wood burning stove and a terrific loch outlook. The lower ground floor HALL has storage, and there are two further DOUBLE BEDROOMS on this level, the master with a 'Jack & Jill' BATHROOM and a full wall of built-in wardrobes with shelving and hanging rails. The property is warmed by LPG fired central heating & is double glazed throughout.