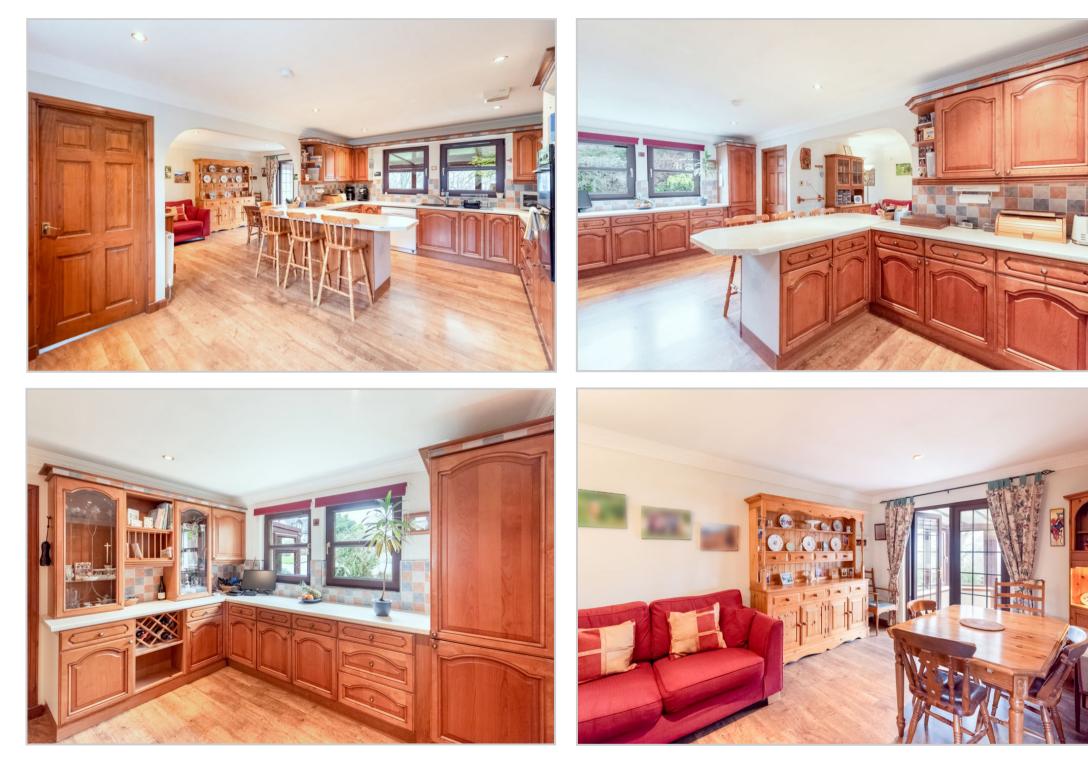

## 14 Vorlich Road, Lochearnhead, FK19 8QG

Irving Geddes are delighted to offer for sale this deceptively large 4 bedroom detached villa enioving an elevated position overlooking Loch Earn, boasting a quiet cul-de-sac location within the popular village of Lochearnhead. This bespoke build has an attractive split-level design of versatile accommodation set over three floors. The ground floor layout comprises: EXTERNAL PORCH, L -shaped HALL with storage, UTILTY ROOM with external door, large BREAK-FASTING KITCHEN open to DINING ROOM with double doors to a spacious SUN-ROOM with garden access, enjoying a lovely south facing aspect towards the loch & hills beyond. There are 2 DOUBLE BEDROOMS on the ground floor. both with built-in wardrobes, a SHOWER ROOM and W.C. Stairs lead up from the hall to a wonderful LOUNGE/FAMILY ROOM with exposed beams, wood burning stove and a terrific loch outlook. The lower ground floor HALL has storage, and there are two further DOUBLE BEDROOMS on this level, the master with a 'Jack & Jill' BATHROOM and a full wall of built-in wardrobes with shelving and hanging rails. The property is warmed by LPG fired central heating & is double glazed throughout.