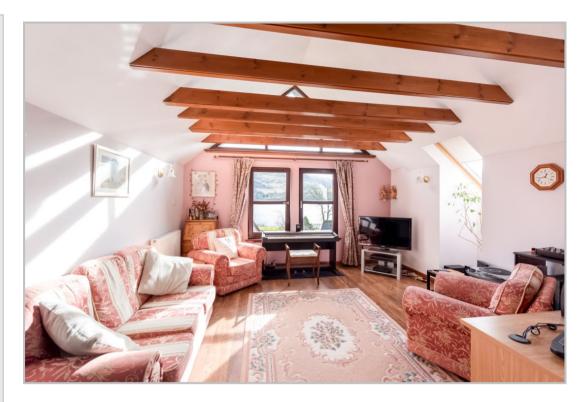

## 14 Vorlich Road, Lochearnhead, FK19 8QG

Irving Geddes are delighted to offer for sale this deceptively large 4 bedroom detached villa enioving an elevated position overlooking Loch Earn, boasting a quiet cul-de-sac location within the popular village of Lochearnhead. This bespoke build has an attractive split-level design of versatile accommodation set over three floors. The ground floor layout comprises: EXTERNAL PORCH, L -shaped HALL with storage, UTILTY ROOM with external door, large BREAK-FASTING KITCHEN open to DINING ROOM with double doors to a spacious SUN-ROOM with garden access, enjoying a lovely south facing aspect towards the loch & hills beyond. There are 2 DOUBLE BEDROOMS on the ground floor. both with built-in wardrobes, a SHOWER ROOM and W.C. Stairs lead up from the hall to a wonderful LOUNGE/FAMILY ROOM with exposed beams, wood burning stove and a terrific loch outlook. The lower ground floor HALL has storage, and there are two further DOUBLE BEDROOMS on this level, the master with a 'Jack & Jill' BATHROOM and a full wall of built-in wardrobes with shelving and hanging rails. The property is warmed by LPG fired central heating & is double glazed throughout.