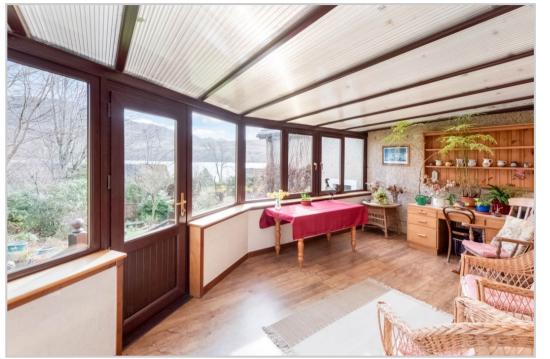

## 14 Vorlich Road, Lochearnhead, FK19 8QG

Irving Geddes are delighted to offer for sale this deceptively large 4 bedroom detached villa enioving an elevated position overlooking Loch Earn, boasting a quiet cul-de-sac location within the popular village of Lochearnhead. This bespoke build has an attractive split-level design of versatile accommodation set over three floors. The ground floor layout comprises: EXTERNAL PORCH, L -shaped HALL with storage, UTILTY ROOM with external door, large BREAK-FASTING KITCHEN open to DINING ROOM with double doors to a spacious SUN-ROOM with garden access, enjoying a lovely south facing aspect towards the loch & hills beyond. There are 2 DOUBLE BEDROOMS on the ground floor. both with built-in wardrobes, a SHOWER ROOM and W.C. Stairs lead up from the hall to a wonderful LOUNGE/FAMILY ROOM with exposed beams, wood burning stove and a terrific loch outlook. The lower ground floor HALL has storage, and there are two further DOUBLE BEDROOMS on this level, the master with a 'Jack & Jill' BATHROOM and a full wall of built-in wardrobes with shelving and hanging rails. The property is warmed by LPG fired central heating & is double glazed throughout.