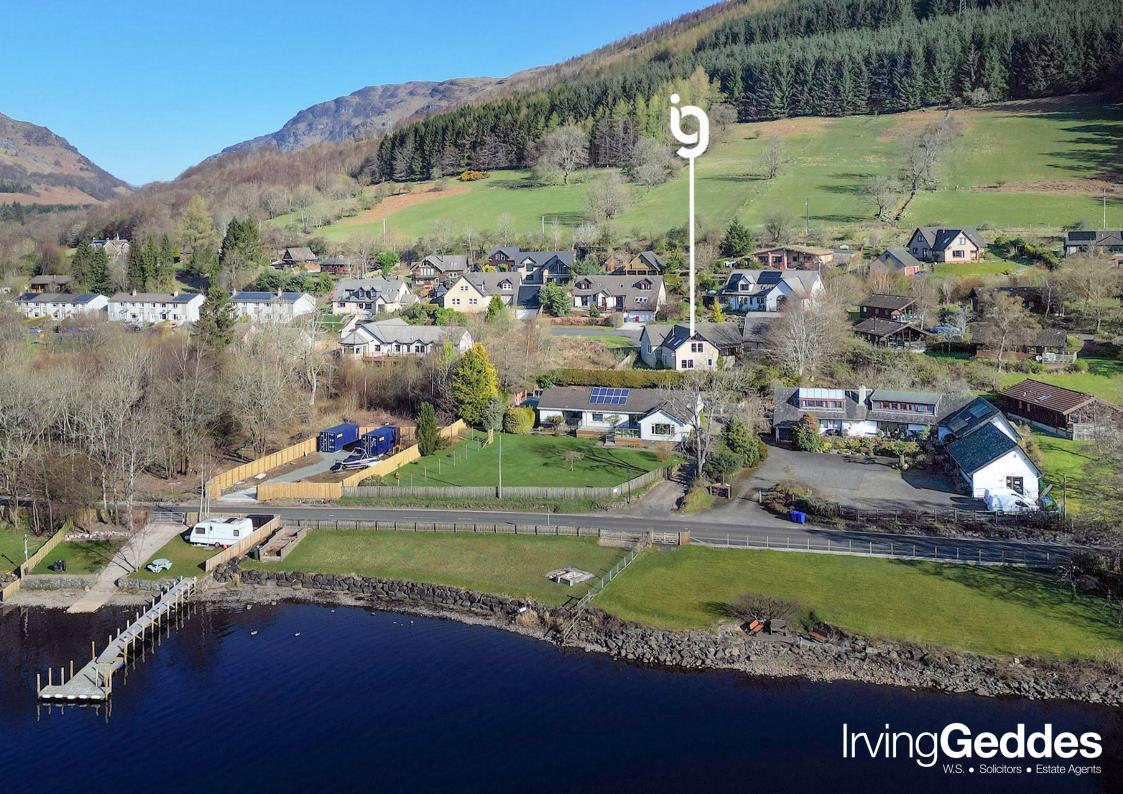

## 14 Vorlich Road, Lochearnhead, FK19 8QG

Irving Geddes are delighted to offer for sale this deceptively large 4 bedroom detached villa enioving an elevated position overlooking Loch Earn, boasting a quiet cul-de-sac location within the popular village of Lochearnhead. This bespoke build has an attractive split-level design of versatile accommodation set over three floors. The ground floor layout comprises: EXTERNAL PORCH, L -shaped HALL with storage, UTILTY ROOM with external door, large BREAK-FASTING KITCHEN open to DINING ROOM with double doors to a spacious SUN-ROOM with garden access, enjoying a lovely south facing aspect towards the loch & hills beyond. There are 2 DOUBLE BEDROOMS on the ground floor. both with built-in wardrobes, a SHOWER ROOM and W.C. Stairs lead up from the hall to a wonderful LOUNGE/FAMILY ROOM with exposed beams, wood burning stove and a terrific loch outlook. The lower ground floor HALL has storage, and there are two further DOUBLE BEDROOMS on this level, the master with a 'Jack & Jill' BATHROOM and a full wall of built-in wardrobes with shelving and hanging rails. The property is warmed by LPG fired central heating & is double glazed throughout.

The property benefits from attractive private gardens. Ample parking on a mono-bloc driveway leading to a large double garage/workshop with W.C. & ladder access to an extensive floored loft, sheltered roof overhang and walk-way linking the garage to the property, & there is a wood store at the rear. The fully-enclosed rear is laid to lawn with mature planting, a most pleasant burn runs down the edge of garden over which three charming bridges span the banks, leading to a garden pond.