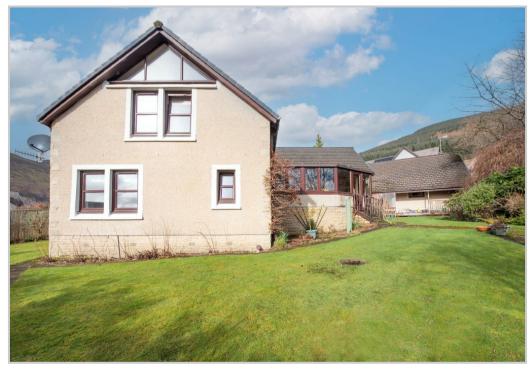

## 14 Vorlich Road, Lochearnhead, FK19 8QG

Irving Geddes are delighted to offer for sale this deceptively large 4 bedroom detached villa enioving an elevated position overlooking Loch Earn, boasting a quiet cul-de-sac location within the popular village of Lochearnhead. This bespoke build has an attractive split-level design of versatile accommodation set over three floors. The ground floor layout comprises: EXTERNAL PORCH, L -shaped HALL with storage, UTILTY ROOM with external door, large BREAK-FASTING KITCHEN open to DINING ROOM with double doors to a spacious SUN-ROOM with garden access, enjoying a lovely south facing aspect towards the loch & hills beyond. There are 2 DOUBLE BEDROOMS on the ground floor. both with built-in wardrobes, a SHOWER ROOM and W.C. Stairs lead up from the hall to a wonderful LOUNGE/FAMILY ROOM with exposed beams, wood burning stove and a terrific loch outlook. The lower ground floor HALL has storage, and there are two further DOUBLE BEDROOMS on this level, the master with a 'Jack & Jill' BATHROOM and a full wall of built-in wardrobes with shelving and hanging rails. The property is warmed by LPG fired central heating & is double glazed throughout.

The property benefits from attractive private gardens. Ample parking on a mono-bloc driveway leading to a large double garage/workshop with W.C. & ladder access to an extensive floored loft, sheltered roof overhang and walk-way linking the garage to the property, & there is a wood store at the rear. The fully-enclosed rear is laid to lawn with mature planting, a most pleasant burn runs down the edge of garden over which three charming bridges span the banks, leading to a garden pond.