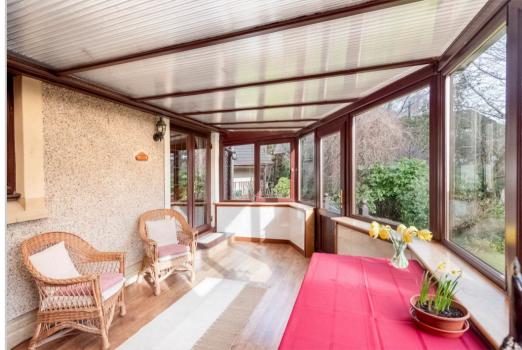

## 14 Vorlich Road, Lochearnhead, FK19 8QG

Irving Geddes are delighted to offer for sale this deceptively large 4 bedroom detached villa enioving an elevated position overlooking Loch Earn, boasting a quiet cul-de-sac location within the popular village of Lochearnhead. This bespoke build has an attractive split-level design of versatile accommodation set over three floors. The ground floor layout comprises: EXTERNAL PORCH, L -shaped HALL with storage, UTILTY ROOM with external door, large BREAK-FASTING KITCHEN open to DINING ROOM with double doors to a spacious SUN-ROOM with garden access, enjoying a lovely south facing aspect towards the loch & hills beyond. There are 2 DOUBLE BEDROOMS on the ground floor. both with built-in wardrobes, a SHOWER ROOM and W.C. Stairs lead up from the hall to a wonderful LOUNGE/FAMILY ROOM with exposed beams, wood burning stove and a terrific loch outlook. The lower ground floor HALL has storage, and there are two further DOUBLE BEDROOMS on this level, the master with a 'Jack & Jill' BATHROOM and a full wall of built-in wardrobes with shelving and hanging rails. The property is warmed by LPG fired central heating & is double glazed throughout.