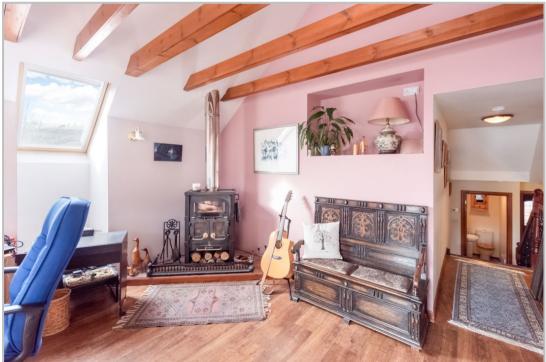

## 14 Vorlich Road, Lochearnhead, FK19 8QG

Irving Geddes are delighted to offer for sale this deceptively large 4 bedroom detached villa enioving an elevated position overlooking Loch Earn, boasting a quiet cul-de-sac location within the popular village of Lochearnhead. This bespoke build has an attractive split-level design of versatile accommodation set over three floors. The ground floor layout comprises: EXTERNAL PORCH, L -shaped HALL with storage, UTILTY ROOM with external door, large BREAK-FASTING KITCHEN open to DINING ROOM with double doors to a spacious SUN-ROOM with garden access, enjoying a lovely south facing aspect towards the loch & hills beyond. There are 2 DOUBLE BEDROOMS on the ground floor. both with built-in wardrobes, a SHOWER ROOM and W.C. Stairs lead up from the hall to a wonderful LOUNGE/FAMILY ROOM with exposed beams, wood burning stove and a terrific loch outlook. The lower ground floor HALL has storage, and there are two further DOUBLE BEDROOMS on this level, the master with a 'Jack & Jill' BATHROOM and a full wall of built-in wardrobes with shelving and hanging rails. The property is warmed by LPG fired central heating & is double glazed throughout.