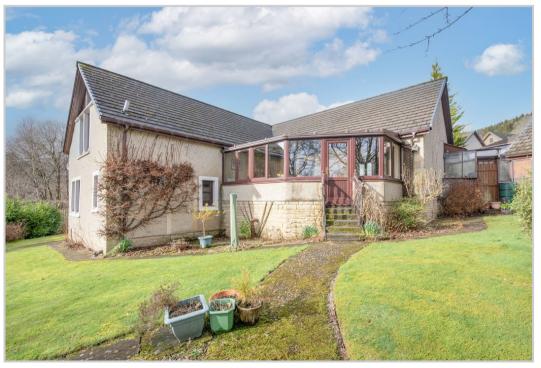

## 14 Vorlich Road, Lochearnhead, FK19 8QG

Irving Geddes are delighted to offer for sale this deceptively large 4 bedroom detached villa enioving an elevated position overlooking Loch Earn, boasting a quiet cul-de-sac location within the popular village of Lochearnhead. This bespoke build has an attractive split-level design of versatile accommodation set over three floors. The ground floor layout comprises: EXTERNAL PORCH, L -shaped HALL with storage, UTILTY ROOM with external door, large BREAK-FASTING KITCHEN open to DINING ROOM with double doors to a spacious SUN-ROOM with garden access, enjoying a lovely south facing aspect towards the loch & hills beyond. There are 2 DOUBLE BEDROOMS on the ground floor. both with built-in wardrobes, a SHOWER ROOM and W.C. Stairs lead up from the hall to a wonderful LOUNGE/FAMILY ROOM with exposed beams, wood burning stove and a terrific loch outlook. The lower ground floor HALL has storage, and there are two further DOUBLE BEDROOMS on this level, the master with a 'Jack & Jill' BATHROOM and a full wall of built-in wardrobes with shelving and hanging rails. The property is warmed by LPG fired central heating & is double glazed throughout.

The property benefits from attractive private gardens. Ample parking on a mono-bloc driveway leading to a large double garage/workshop with W.C. & ladder access to an extensive floored loft, sheltered roof overhang and walk-way linking the garage to the property, & there is a wood store at the rear. The fully-enclosed rear is laid to lawn with mature planting, a most pleasant burn runs down the edge of garden over which three charming bridges span the banks, leading to a garden pond.