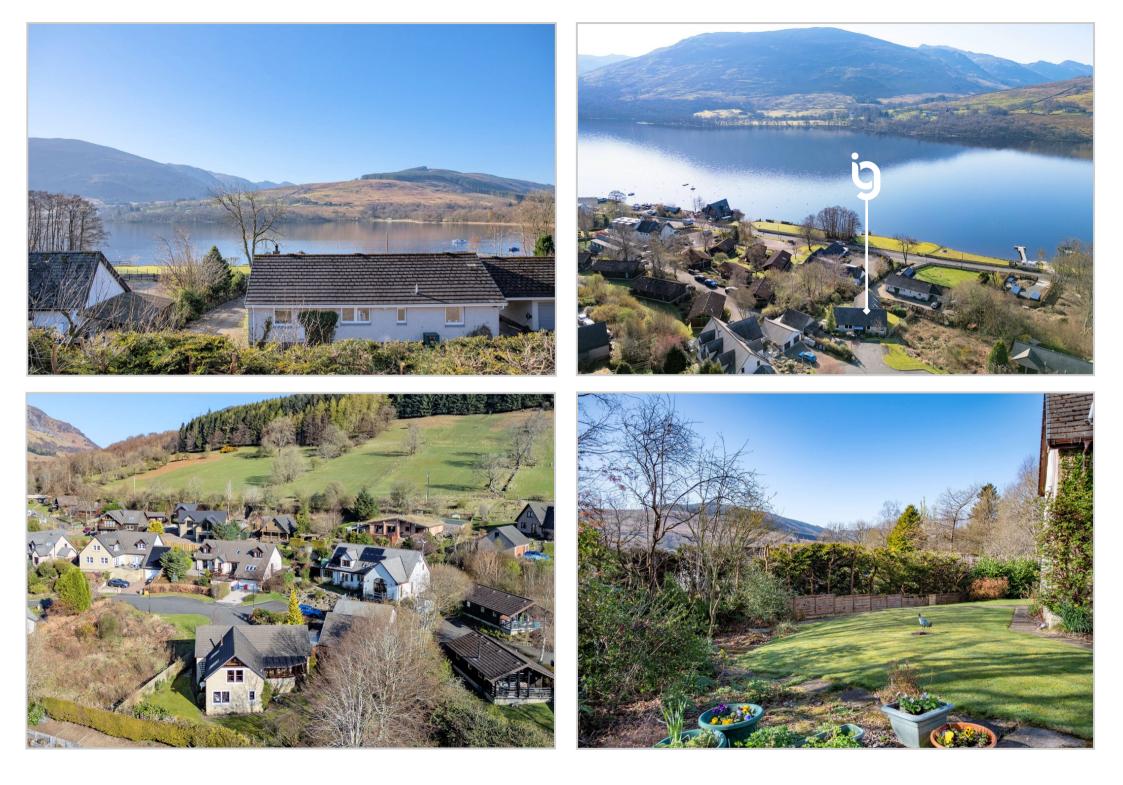

## 14 Vorlich Road, Lochearnhead, FK19 8QG

Irving Geddes are delighted to offer for sale this deceptively large 4 bedroom detached villa enioving an elevated position overlooking Loch Earn, boasting a quiet cul-de-sac location within the popular village of Lochearnhead. This bespoke build has an attractive split-level design of versatile accommodation set over three floors. The ground floor layout comprises: EXTERNAL PORCH, L -shaped HALL with storage, UTILTY ROOM with external door, large BREAK-FASTING KITCHEN open to DINING ROOM with double doors to a spacious SUN-ROOM with garden access, enjoying a lovely south facing aspect towards the loch & hills beyond. There are 2 DOUBLE BEDROOMS on the ground floor. both with built-in wardrobes, a SHOWER ROOM and W.C. Stairs lead up from the hall to a wonderful LOUNGE/FAMILY ROOM with exposed beams, wood burning stove and a terrific loch outlook. The lower ground floor HALL has storage, and there are two further DOUBLE BEDROOMS on this level, the master with a 'Jack & Jill' BATHROOM and a full wall of built-in wardrobes with shelving and hanging rails. The property is warmed by LPG fired central heating & is double glazed throughout.

The property benefits from attractive private gardens. Ample parking on a mono-bloc driveway leading to a large double garage/workshop with W.C. & ladder access to an extensive floored loft, sheltered roof overhang and walk-way linking the garage to the property, & there is a wood store at the rear. The fully-enclosed rear is laid to lawn with mature planting, a most pleasant burn runs down the edge of garden over which three charming bridges span the banks, leading to a garden pond.