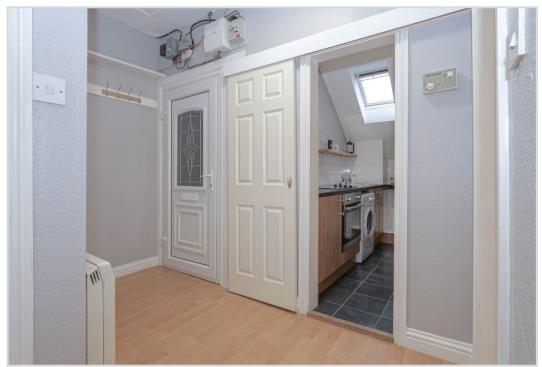

Accommodation comprises; Entrance Hall, Lounge, galley Kitchen, Double Bedroom and modern tiled Bathroom with electric shower over the bath.

Externally; There is an area of garden ground to the rear, laid to lawn with shared drying green.