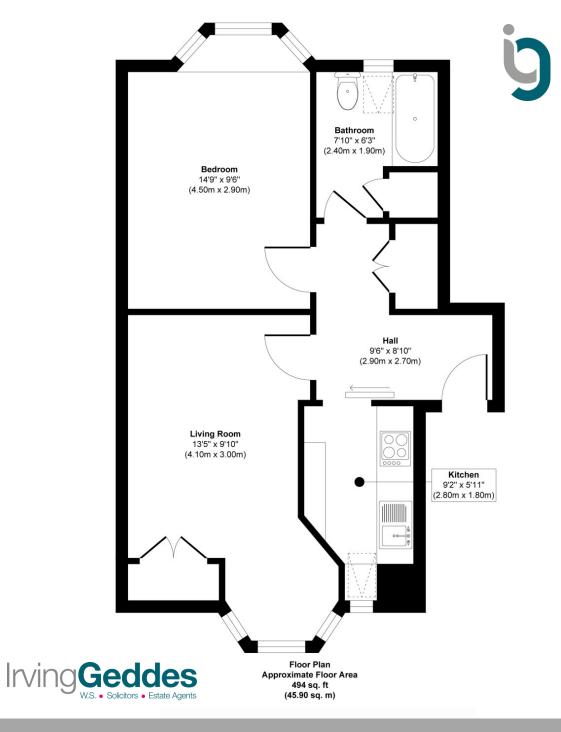

## FLAT 5, 18 MILNAB STREET, CRIEFF, PH7 4BH

Irving Geddes are delighted to offer for sale this spacious top floor flat enjoying a central location within the popular market town of Crieff. This property is presented in true move-in condition and offers generous living space throughout. Warmed by electric storage heaters & double glazed throughout. All white goods, hob, electric oven/grill, freestanding fridge freezer & glass dining table will be included in the price. High ceilings and large windows help to create a real sense of space and light with beautiful views to the front and rear. This property would suit a variety of purchasers - first time buyers/buy to let or holiday home.

Accommodation comprises; Entrance Hall, Lounge, galley Kitchen, Double Bedroom and modern tiled Bathroom with electric shower over the bath.

Externally; There is an area of garden ground to the rear, laid to lawn with shared drying green.