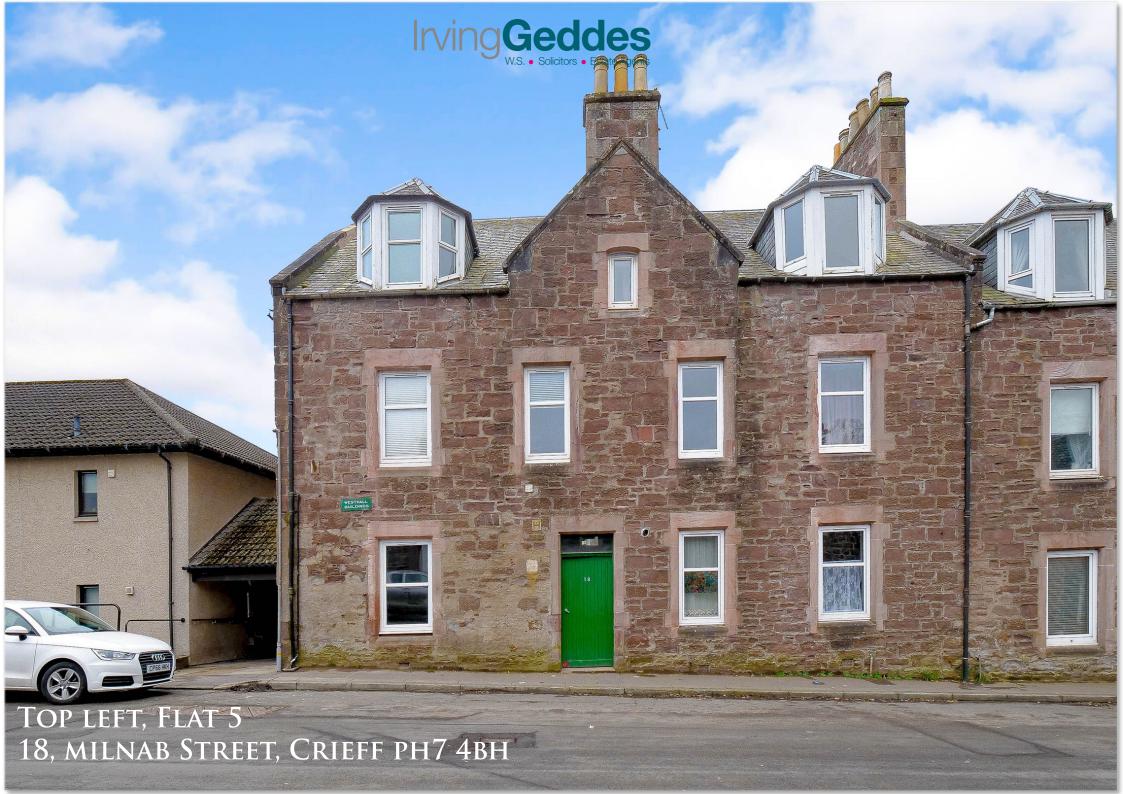

## FLAT 5, 18 MILNAB STREET, CRIEFF, PH7 4BH

Irving Geddes are delighted to offer for sale this spacious top floor flat enjoying a central location within the popular market town of Crieff. This property is presented in true move-in condition and offers generous living space throughout. Warmed by electric storage heaters & double glazed throughout. All white goods, hob, electric oven/grill, freestanding fridge freezer & glass dining table will be included in the price. High ceilings and large windows help to create a real sense of space and light with beautiful views to the front and rear. This property would suit a variety of purchasers - first time buyers/buy to let or holiday home.

Accommodation comprises; Entrance Hall, Lounge, galley Kitchen, Double Bedroom and modern tiled Bathroom with electric shower over the bath.

Externally; There is an area of garden ground to the rear, laid to lawn with shared drying green.