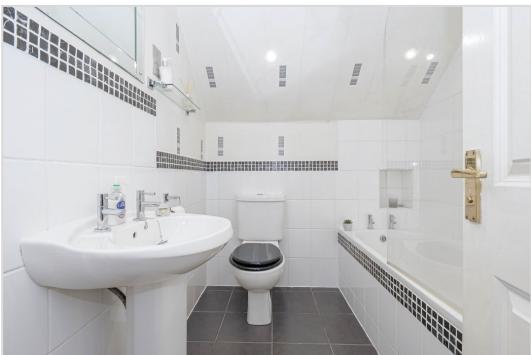

Accommodation comprises; Entrance Hall, Lounge, galley Kitchen, Double Bedroom and modern tiled Bathroom with electric shower over the bath.

Externally; There is an area of garden ground to the rear, laid to lawn with shared drying green.