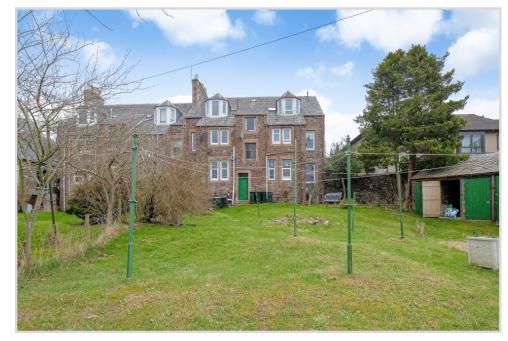

Accommodation comprises; Entrance Hall, Lounge, galley Kitchen, Double Bedroom and modern tiled Bathroom with electric shower over the bath.

Externally; There is an area of garden ground to the rear, laid to lawn with shared drying green.