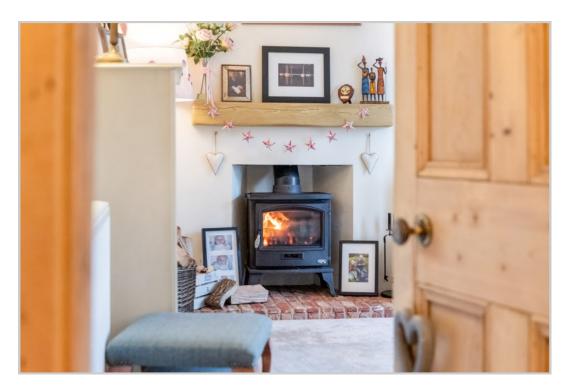

Emslea offers considerable period charm with beautiful sash & case bay windows, stripped back wood detail, fire surround and cast iron inserts. The property enjoys the benefits of modern living with a contemporary kitchen and bathroom, double glazing, gas fired combi central heating, and a log-burning stove within the lounge