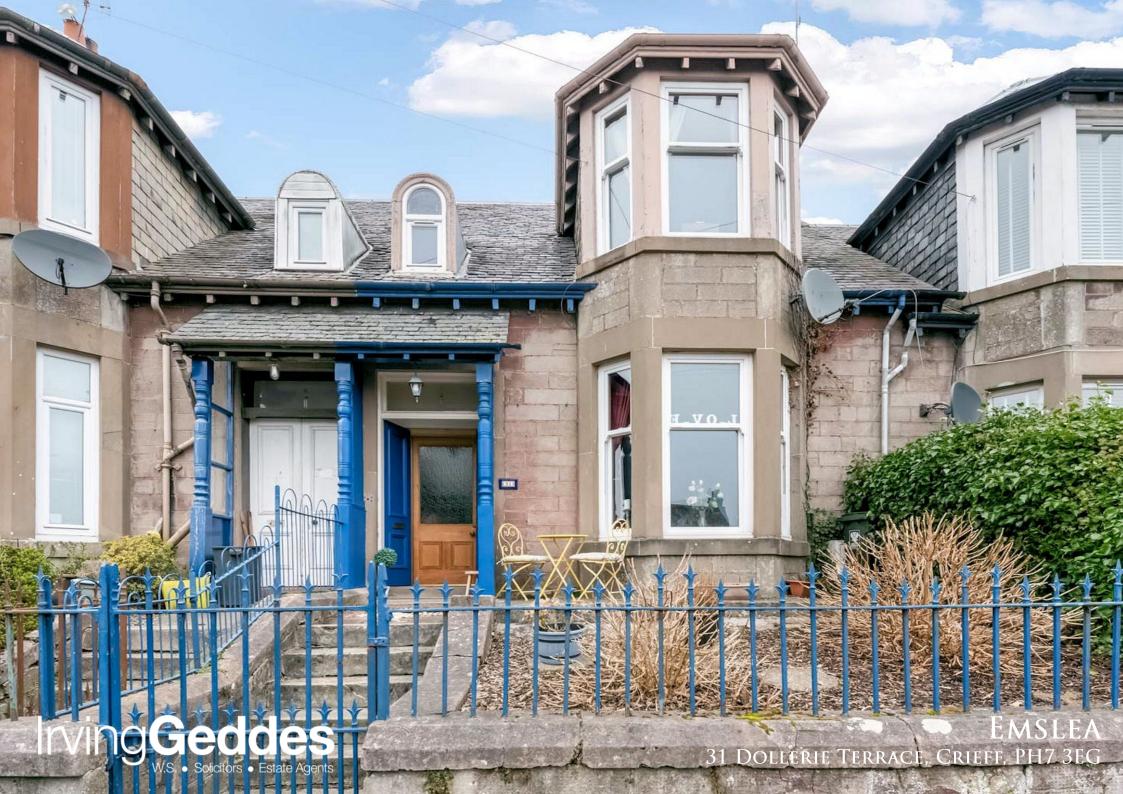

## EMSLEA, 31 DOLLERIE TERRACE, CRIEFF, PH7 3EG

Irving Geddes are delighted to offer for sale this charming and very well presented 3 bedroom mid-terrace period property, located within a mature residential area close to the centre of the ever popular Perthshire market town of Crieff. Emslea is a beautiful and characterful home set over 2 floors, the ground floor comprising; FRONT VESTIBULE, HALL, LOUNGE, DINING ROOM, BREAKFASTING KITCHEN and REAR PORCH with walk in STORE. There are TWO DOUBLE BEDROOMS, A SINGLE BEDROOM and FAMILY BATHROOM on the upper floor.

Emslea offers considerable period charm with beautiful sash & case bay windows, stripped back wood detail, fire surround and cast iron inserts. The property enjoys the benefits of modern living with a contemporary kitchen and bathroom, double glazing, gas fired combi central heating, and a log-burning stove within the lounge

The property has private front & rear gardens with a small paved terrace to the front and planted bed. Unrestricted on street parking to the front. Stone steps lead to a covered porch with a solid wood door. The rear garden is easily maintained, and comprises an area of lawn, patio areas adjacent to the rear porch & towards the rear, along with gated access.