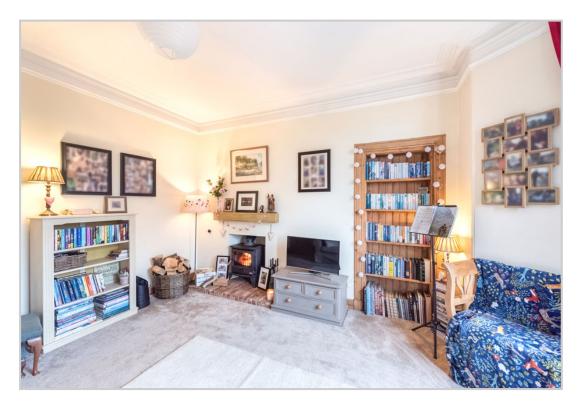

Emslea offers considerable period charm with beautiful sash & case bay windows, stripped back wood detail, fire surround and cast iron inserts. The property enjoys the benefits of modern living with a contemporary kitchen and bathroom, double glazing, gas fired combi central heating, and a log-burning stove within the lounge