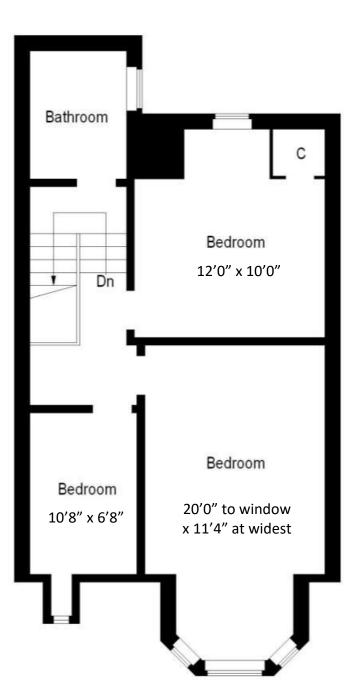

## EMSLEA, 31 DOLLERIE TERRACE, CRIEFF, PH7 3EG

Irving Geddes are delighted to offer for sale this charming and very well presented 3 bedroom mid-terrace period property, located within a mature residential area close to the centre of the ever popular Perthshire market town of Crieff. Emslea is a beautiful and characterful home set over 2 floors, the ground floor comprising; FRONT VESTIBULE, HALL, LOUNGE, DINING ROOM, BREAKFASTING KITCHEN and REAR PORCH with walk in STORE. There are TWO DOUBLE BEDROOMS, A SINGLE BEDROOM and FAMILY BATHROOM on the upper floor.