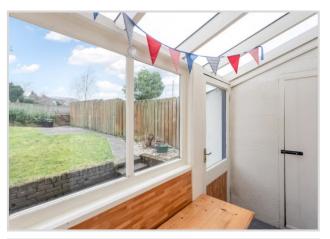

The property has private front & rear gardens with a small paved terrace to the front and planted bed. Unrestricted on street parking to the front. Stone steps lead to a covered porch with a solid wood door. The rear garden is easily maintained, and comprises an area of lawn, patio areas adjacent to the rear porch & towards the rear, along with gated access.