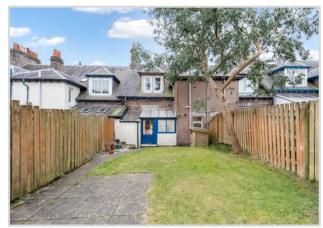

The property has private front & rear gardens with a small paved terrace to the front and planted bed. Unrestricted on street parking to the front. Stone steps lead to a covered porch with a solid wood door. The rear garden is easily maintained, and comprises an area of lawn, patio areas adjacent to the rear porch & towards the rear, along with gated access.