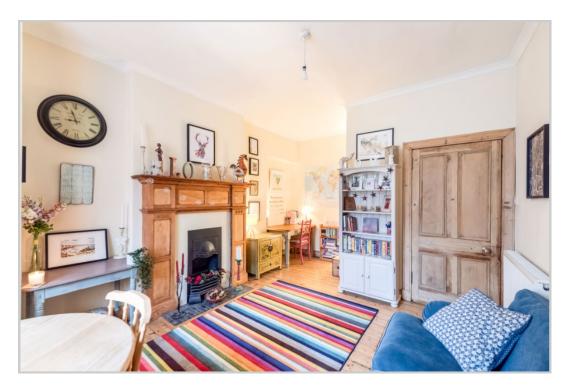

## EMSLEA, 31 DOLLERIE TERRACE, CRIEFF, PH7 3EG

Irving Geddes are delighted to offer for sale this charming and very well presented 3 bedroom mid-terrace period property, located within a mature residential area close to the centre of the ever popular Perthshire market town of Crieff. Emslea is a beautiful and characterful home set over 2 floors, the ground floor comprising; FRONT VESTIBULE, HALL, LOUNGE, DINING ROOM, BREAKFASTING KITCHEN and REAR PORCH with walk in STORE. There are TWO DOUBLE BEDROOMS, A SINGLE BEDROOM and FAMILY BATHROOM on the upper floor.

Emslea offers considerable period charm with beautiful sash & case bay windows, stripped back wood detail, fire surround and cast iron inserts. The property enjoys the benefits of modern living with a contemporary kitchen and bathroom, double glazing, gas fired combi central heating, and a log-burning stove within the lounge