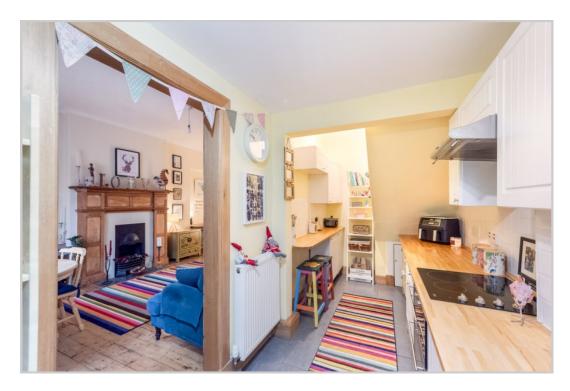

## EMSLEA, 31 DOLLERIE TERRACE, CRIEFF, PH7 3EG

Irving Geddes are delighted to offer for sale this charming and very well presented 3 bedroom mid-terrace period property, located within a mature residential area close to the centre of the ever popular Perthshire market town of Crieff. Emslea is a beautiful and characterful home set over 2 floors, the ground floor comprising; FRONT VESTIBULE, HALL, LOUNGE, DINING ROOM, BREAKFASTING KITCHEN and REAR PORCH with walk in STORE. There are TWO DOUBLE BEDROOMS, A SINGLE BEDROOM and FAMILY BATHROOM on the upper floor.

Emslea offers considerable period charm with beautiful sash & case bay windows, stripped back wood detail, fire surround and cast iron inserts. The property enjoys the benefits of modern living with a contemporary kitchen and bathroom, double glazing, gas fired combi central heating, and a log-burning stove within the lounge