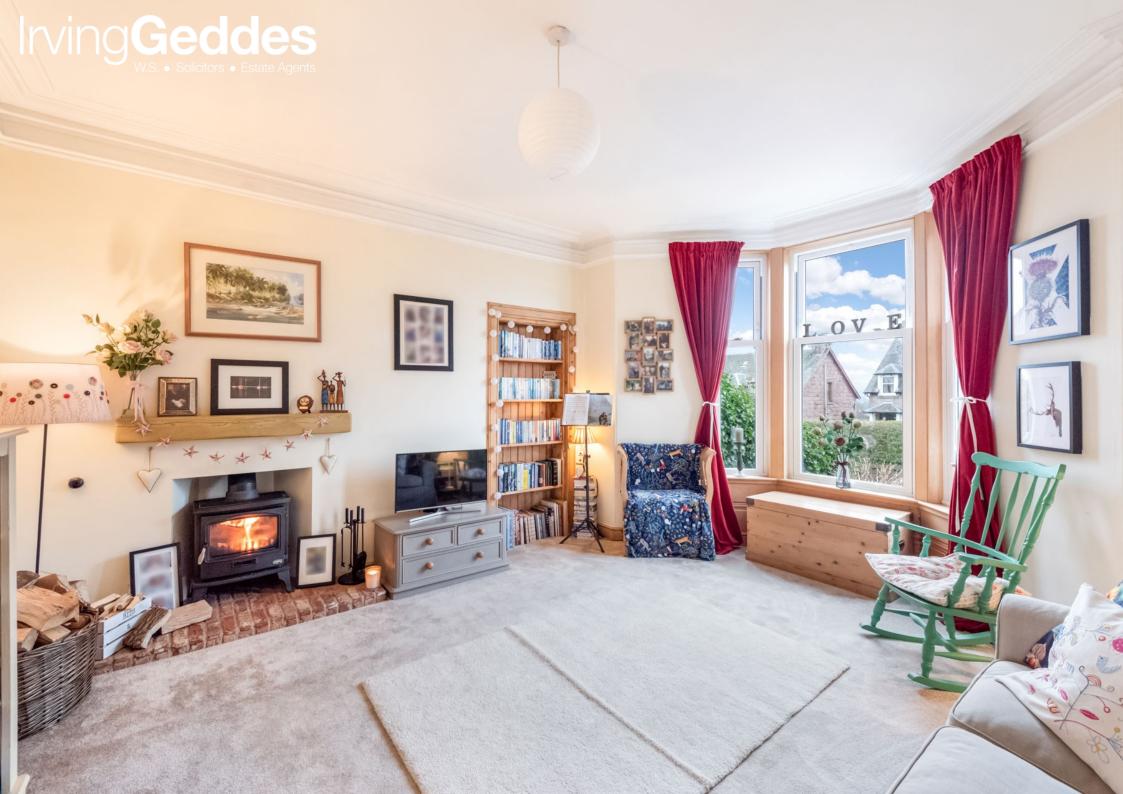

Emslea offers considerable period charm with beautiful sash & case bay windows, stripped back wood detail, fire surround and cast iron inserts. The property enjoys the benefits of modern living with a contemporary kitchen and bathroom, double glazing, gas fired combi central heating, and a log-burning stove within the lounge