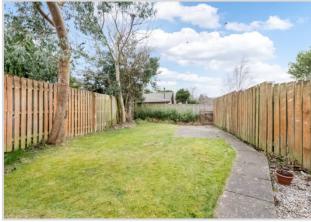

The property has private front & rear gardens with a small paved terrace to the front and planted bed. Unrestricted on street parking to the front. Stone steps lead to a covered porch with a solid wood door. The rear garden is easily maintained, and comprises an area of lawn, patio areas adjacent to the rear porch & towards the rear, along with gated access.