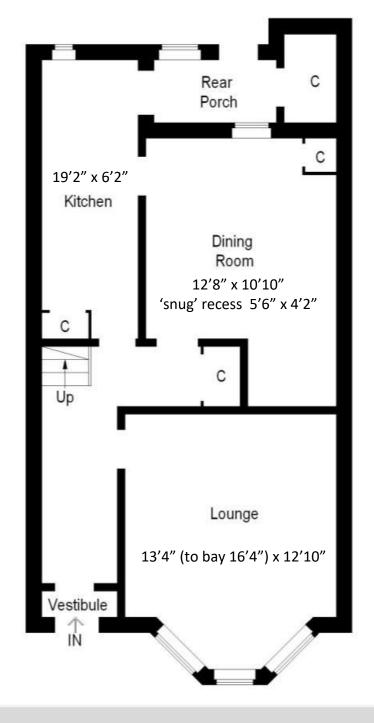

## EMSLEA, 31 DOLLERIE TERRACE, CRIEFF, PH7 3EG

Irving Geddes are delighted to offer for sale this charming and very well presented 3 bedroom mid-terrace period property, located within a mature residential area close to the centre of the ever popular Perthshire market town of Crieff. Emslea is a beautiful and characterful home set over 2 floors, the ground floor comprising; FRONT VESTIBULE, HALL, LOUNGE, DINING ROOM, BREAKFASTING KITCHEN and REAR PORCH with walk in STORE. There are TWO DOUBLE BEDROOMS, A SINGLE BEDROOM and FAMILY BATHROOM on the upper floor.